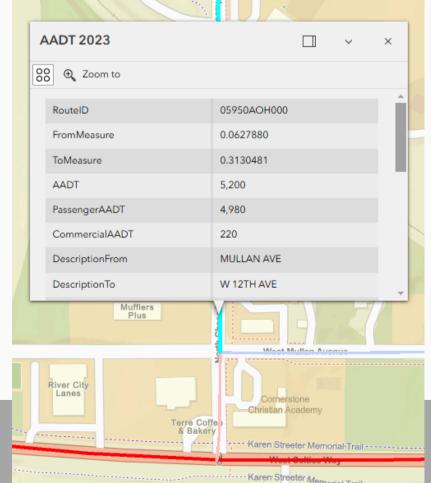

### **Traffic Count**

High traffic count at 5,200 annual average daily traffic and located on the corner of Mullan Ave & Chase Road