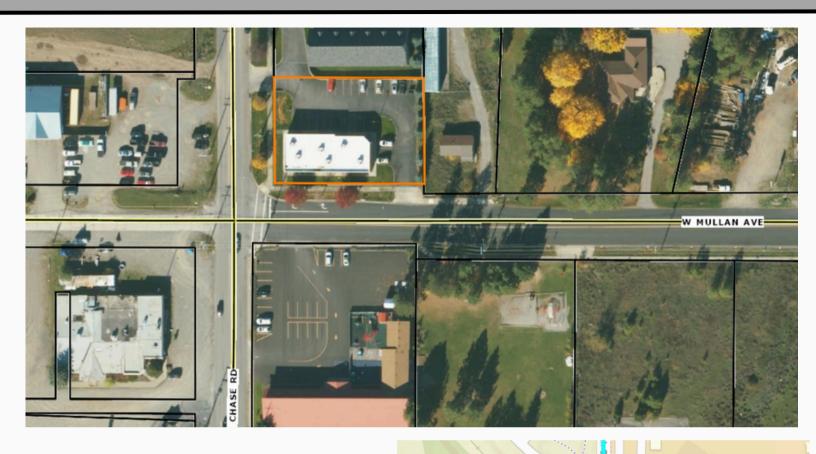

### **Commercial Condo for Sale** Corner of Mullan Ave & Chase Rd, Post Falls

Prime commercial condo offering 1,526 sq. ft. of versatile space perfect for retail, office, or service business. This end unit boasts excellent visibility with only one shared wall. Located at the corner of Chase & Mullan, just one block from Seltice Road, this location offers high traffic exposure and convenience for clients and employees alike. Inside, you'll find an open office layout featuring a striking floor-to-ceiling gas fireplace, creating a welcoming atmosphere. The unit also includes a full kitchen equipped with a gas stove, dishwasher, and ample storage, making it ideal for both work and break areas. Additional features include two bathrooms and private offices, providing functionality and comfort for various business types.

### **Building Highlights**

- **End-Unit Commercial Condo**
- Large open area
- 1,526 Sq Ft
- Located on the Corner of Chase & Mullan
- High Traffic Area
- Fully Equipped Kitchen
- Individual Offices
- Floor-to-Ceiling Fireplace
- Single Level
- Close proximity to I-90
- Two Bathrooms

### 710 W Mullan Ave Post Falls, ID 83854

# 710 W Mullan Ave Post Falls, ID 83854