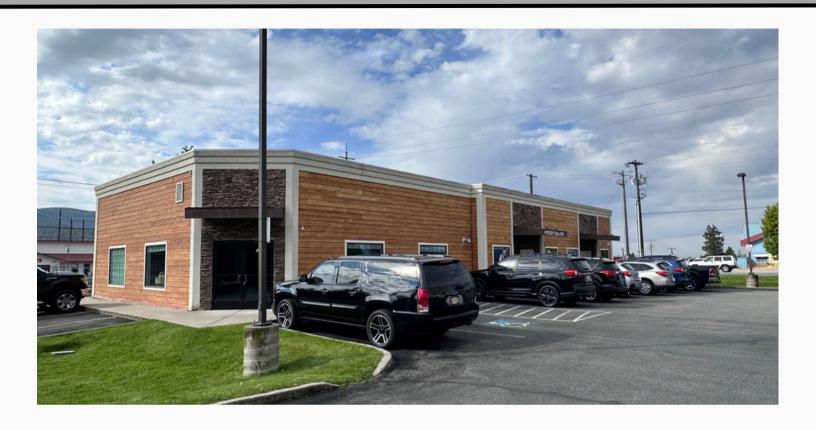

### **Commercial Condo for Sale** Corner of Mullan Ave & Chase Rd, Post Falls

Prime commercial condo offering 1,526 sq. ft. of versatile space perfect for retail, office, or service business. This end unit boasts excellent visibility with only one shared wall. Located at the corner of Chase & Mullan, just one block from Seltice Road, this location offers high traffic exposure and convenience for clients and employees alike. Inside, you'll find an open office layout featuring a striking floor-to-ceiling gas fireplace, creating a welcoming atmosphere. The unit also includes a full kitchen equipped with a gas stove, dishwasher, and ample storage, making it ideal for both work and break areas. Additional features include two bathrooms and private offices, providing functionality and comfort for various business types.

### **Building Highlights**

- **End-Unit Commercial Condo**
- Large open area
- 1,526 Sq Ft
- Located on the Corner of Chase & Mullan
- High Traffic Area
- Fully Equipped Kitchen
- Individual Offices
- Floor-to-Ceiling Fireplace
- Single Level
- Close proximity to I-90
- Two Bathrooms

### 710 W Mullan Ave Post Falls, ID 83854

# 710 W Mullan Ave Post Falls, ID 83854