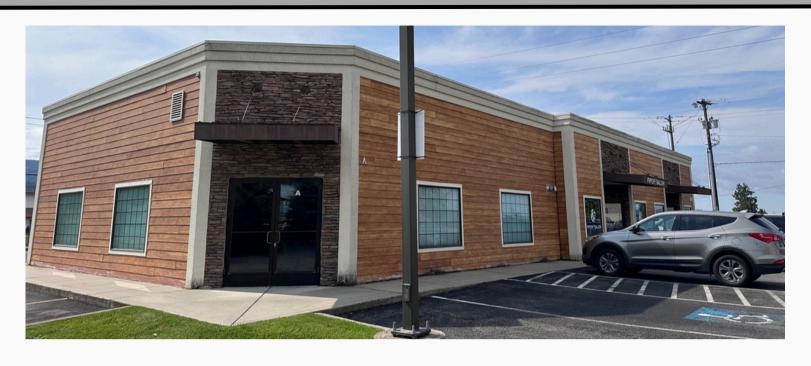

### **Commercial Condo for Sale** Corner of Mullan Ave & Chase Rd, Post Falls

Prime commercial condo offering 1,526 sq. ft. of versatile space perfect for retail, office, or service business. This end unit boasts excellent visibility with only one shared wall. Located at the corner of Chase & Mullan, just one block from Seltice Road, this location offers high traffic exposure and convenience for clients and employees alike. Inside, you'll find an open office layout featuring a striking floor-to-ceiling gas fireplace, creating a welcoming atmosphere. The unit also includes a full kitchen equipped with a gas stove, dishwasher, and ample storage, making it ideal for both work and break areas. Additional features include two bathrooms and private offices, providing functionality and comfort for various business types.

### **Building Highlights**

- **End-Unit Commercial Condo**
- Large open area
- 1,526 Sq Ft
- Located on the Corner of Chase & Mullan
- High Traffic Area
- Fully Equipped Kitchen
- Individual Offices
- Floor-to-Ceiling Fireplace
- Single Level
- Close proximity to I-90
- Two Bathrooms

### 710 W Mullan Ave Post Falls, ID 83854

# 710 W Mullan Ave Post Falls, ID 83854