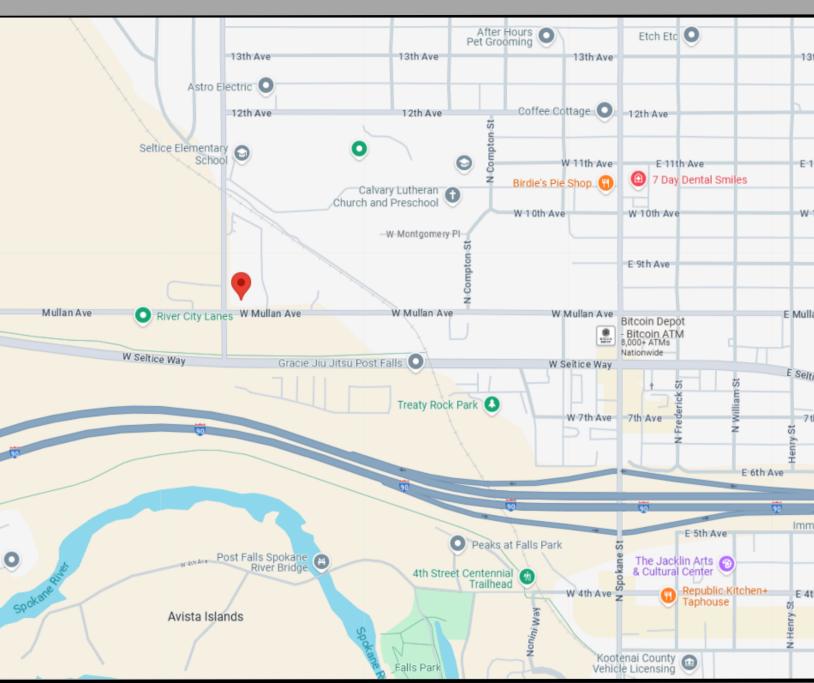

#### Distances to

.1 Mile to Seltice Way

**1.1 Miles** to I-90

9.5 Miles to Coeur d'Alene Resort

30 Miles to Spokane International **Airport** 

25 Miles to Downtown Spokane

### **Traffic Count**

High traffic count at 5,200 annual average daily traffic and located on the corner of Mullan Ave & Chase Road