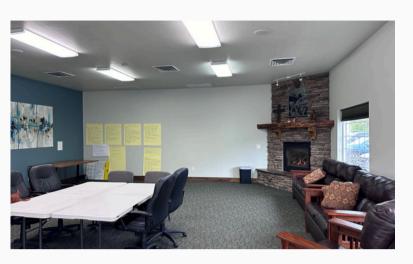

### **Commercial Condo for Sale** Corner of Mullan Ave & Chase Rd, Post Falls

Prime commercial condo offering 1,526 sq. ft. of versatile space perfect for retail, office, or service business. This end unit boasts excellent visibility with only one shared wall. Located at the corner of Chase & Mullan, just one block from Seltice Road, this location offers high traffic exposure and convenience for clients and employees alike. Inside, you'll find an open office layout featuring a striking floor-to-ceiling gas fireplace, creating a welcoming atmosphere. The unit also includes a full kitchen equipped with a gas stove, dishwasher, and ample storage, making it ideal for both work and break areas. Additional features include two bathrooms and private offices, providing functionality and comfort for various business types.

### **Building Highlights**

- **End-Unit Commercial Condo**
- Large open area
- 1,526 Sq Ft
- Located on the Corner of Chase & Mullan
- High Traffic Area
- Fully Equipped Kitchen
- Individual Offices
- Floor-to-Ceiling Fireplace
- Single Level
- Close proximity to I-90
- Two Bathrooms