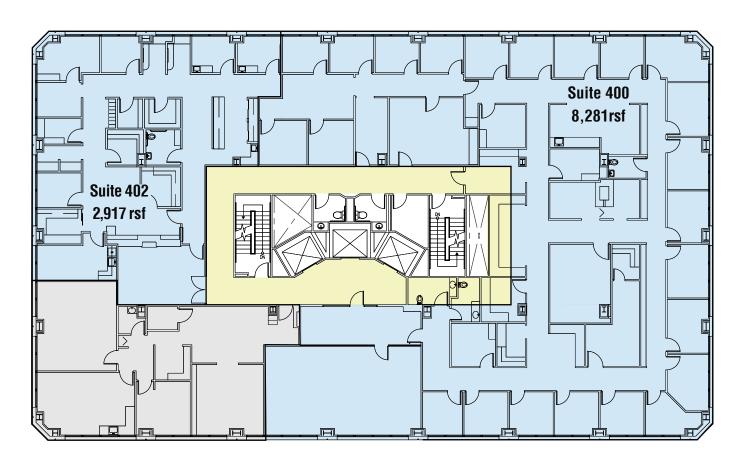

## **TOTAL AVAILABLE SPACE** – 11,198 RSF

FLOOR 4 - 11,198 RSF AVAILABLE

Located on the Swedish Medical Center Cherry Hill Campus. Ideal location for medical professionals.

## Jefferson Tower 1600 Jefferson Street, WA 98122

FLOOR 4 - 11,198 RSF AVAILABLE

Floor 4 | Available space - 11,198 rsf

Total Available Space Common Area Leased Space