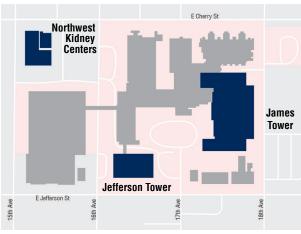

## Jefferson Tower 1600 Jefferson Street, WA 98122

## **TOTAL AVAILABLE SPACE** – 11,198 RSF

FLOOR 4 - 11,198 RSF AVAILABLE



Located on the Swedish Medical Center Cherry Hill Campus. Ideal location for medical professionals.

## ON-CAMPUS MEDICAL OFFICE SPACE

Jefferson Tower Life Sciences Building is part of the Swedish Medical Center Cherry Hill campus, adjacent to Seattle University and just a few blocks from Harborview and Virginia Mason Hospitals and Swedish Medical Center at First Hill.

Just five minutes from downtown, Jefferson Tower offers spectacular panoramic views of Elliott Bay, Downtown Seattle and the Cascade Mountain Range. It is easily reached via the main venues of I-5, I-90, and 23rd Avenue.



Cherry Hill Campus Map



Seattle, WA 98168

## Jefferson Tower 1600 Jefferson Street, WA 98122

FLOOR 4 - 11,198 RSF AVAILABLE



Floor 4 | Available space - 11,198 rsf

Total Available Space Common Area Leased Space