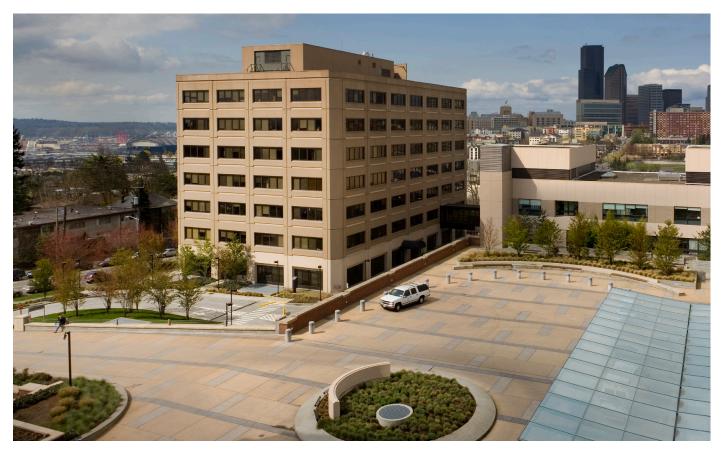

## Jefferson Tower 1600 Jefferson Street, WA 98122

## ON-CAMPUS MEDICAL OFFICE SPACE

Jefferson Tower Life Sciences Building is part of the Swedish Medical Center Cherry Hill campus, adjacent to Seattle University and just a few blocks from Harborview and Virginia Mason Hospitals and Swedish Medical Center at First Hill.

Just five minutes from downtown, Jefferson Tower offers spectacular panoramic views of Elliott Bay, Downtown Seattle and the Cascade Mountain Range. It is easily reached via the main venues of I-5, I-90, and 23rd Avenue.