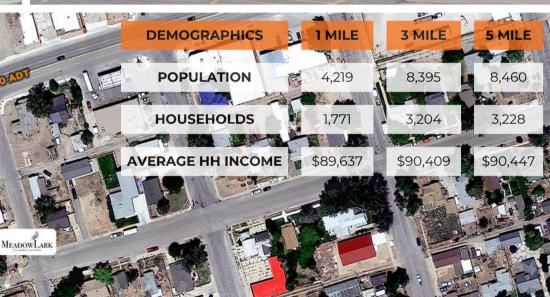

**TRAFFIC** 

SPRUCE ST

The shopping center is located off of I-80. Rawlins is approximately 100 miles E of Rock Springs and 150 miles NW of Cheyenne. Within a 5-mile radius, the median household income is \$75,583.