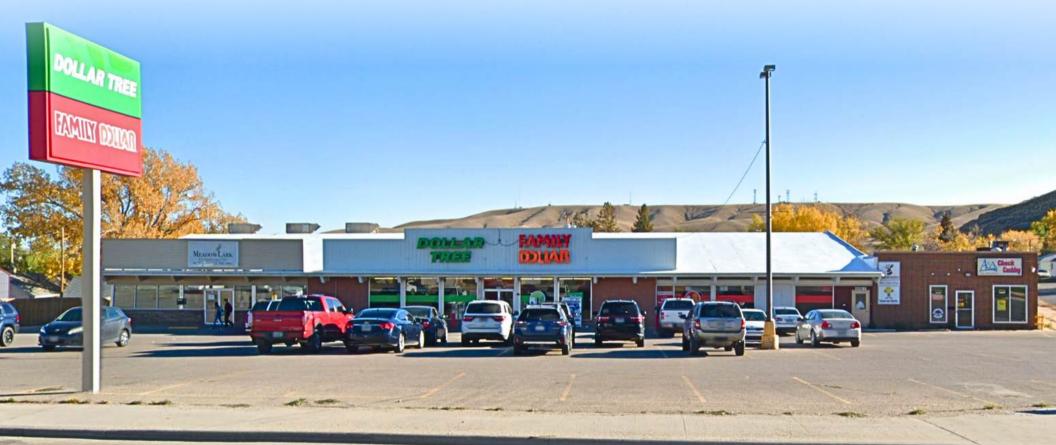

### **PROPERTY OVERVIEW**

This 18,000 SF shopping center is anchored by a Dollar Tree/Family Dollar combination store. Nearby retail and restaurants include Ace Hardware and Ichiban Japanese Steakhouse. The center has 500 SF and 1,800 SF available, which can be combined or leased separately (500 SF-2,300 SF)

**TRAFFIC** 

SPRUCE ST

The shopping center is located off of I-80. Rawlins is approximately 100 miles E of Rock Springs and 150 miles NW of Cheyenne. Within a 5-mile radius, the median household income is \$75,583.

Lames Wilding Jr.
(412) 606-9795
✓ jw@jabecompanies.com

DOLLAR TREE

EXMILY DELIAN

COUNTS VEHICLES PER DAY (VPD)

9,500

M. and M.