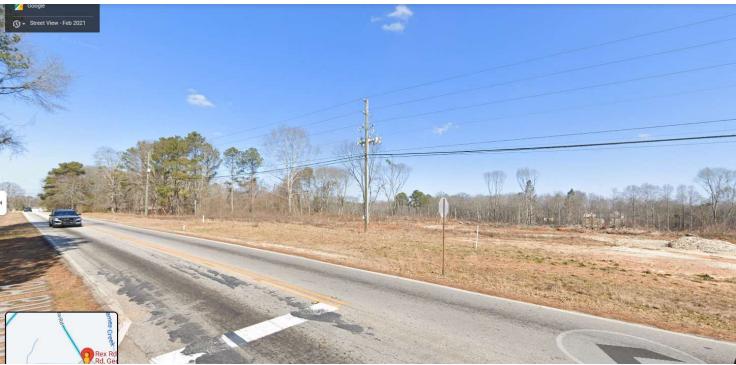

### **AREA**

This flat level property stretches from intersection of Rex Rd & E Atlanta Rd to near Orchard Rd, all on the right side as you drive north bound on E Atlanta RD. It has estimated 650 feet of frontage on Rex Rd and 1150 feet on E Atlanta Rd.

### **PROPERTY OVERVIEW**

This property located on the right side of E Atlanta Rd between intersection of Rex Rd & E Atlanta RD to almost near Orchard RD. There are some open areas but mainly wooded. It has large frontage on E Atlanta Rd and also Rex Rd. It is perfect for developing a residential community. It is near shops, restaurant and schools.