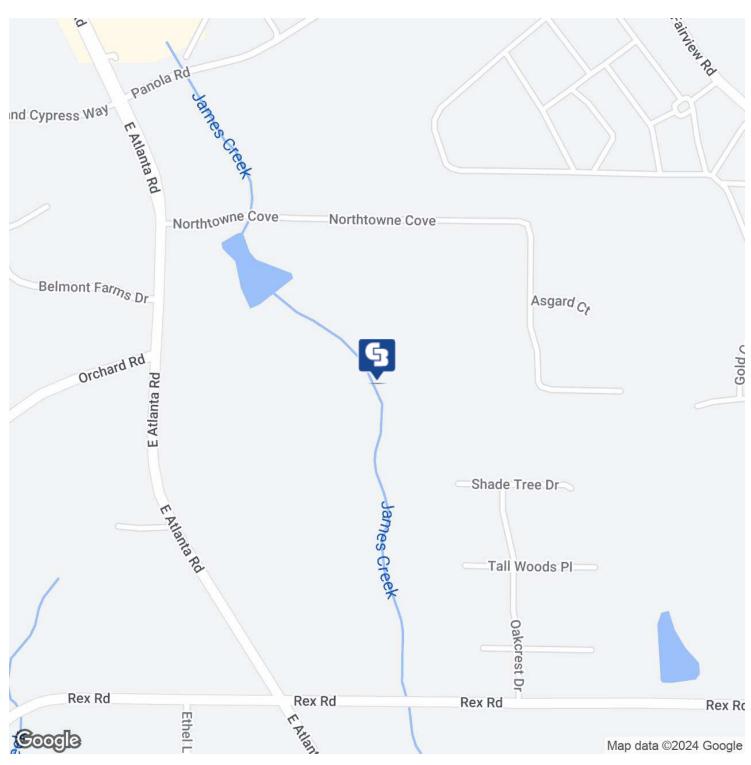

### **AREA**

This flat level property stretches from intersection of Rex Rd & E Atlanta Rd to near Orchard Rd, all on the right side as you drive north bound on E Atlanta RD. It has estimated 650 feet of frontage on Rex Rd and 1150 feet on E Atlanta Rd.

### **LOCATION INFORMATION**

| Building Name    | E Atlanta Rd          |
|------------------|-----------------------|
| Street Address   | 2568 E Atlanta Rd     |
| City, State, Zip | Stockbridge, GA 30281 |
| County           | Henry                 |
| Market           | Henry County          |
| Sub-market       | Henry/Stockbridge     |
| Cross-Streets    | Rex Rd                |