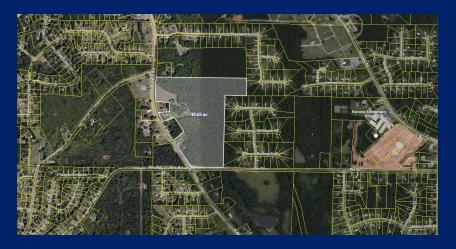

### E ATLANTA RD

\$1,818,750

2568 E Atlanta Rd Stockbridge, GA 30281

**AVAILABLE SPACE** 47.97 Acres

### **FEATURES**

- - 47.970 Acre property on E Atlanta RD.
- - Has access to public Water, Electric, Natural-Gas, and Sewer.
- - Close to schools, shops. Only 4 miles to I-675 and 14.5 miles to Atlanta airport
- - It is zoned single family residential.

### **AREA**

This flat level property stretches from intersection of Rex Rd & E Atlanta Rd to near Orchard Rd, all on the right side as you drive north bound on E Atlanta RD. It has estimated 650 feet of frontage on Rex Rd and 1150 feet on E Atlanta Rd.

### **PROPERTY OVERVIEW**

This property located on the right side of E Atlanta Rd between intersection of Rex Rd & E Atlanta RD to almost near Orchard RD. There are some open areas but mainly wooded. It has large frontage on E Atlanta Rd and also Rex Rd. It is perfect for developing a residential community. It is near shops, restaurant and schools.