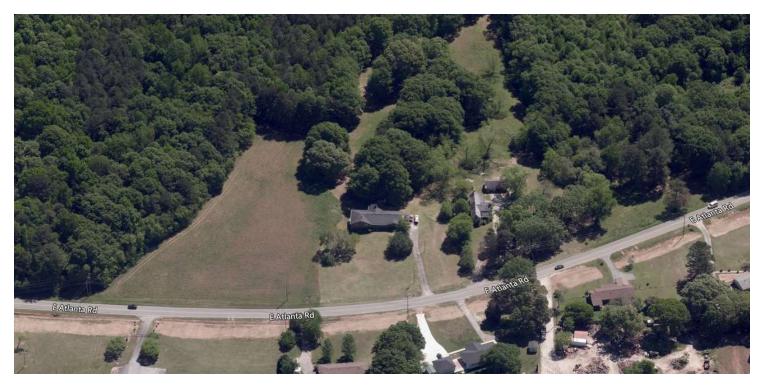

### **AREA**

This flat level property stretches from intersection of Rex Rd & E Atlanta Rd to near Orchard Rd, all on the right side as you drive north bound on E Atlanta RD. It has estimated 650 feet of frontage on Rex Rd and 1150 feet on E Atlanta Rd.

### **PROPERTY OVERVIEW**

This property located on the right side of E Atlanta Rd between intersection of Rex Rd & E Atlanta RD to almost near Orchard RD. There are some open areas but mainly wooded. It has large frontage on E Atlanta Rd and also Rex Rd. It is perfect for developing a residential community. It is near shops, restaurant and schools.