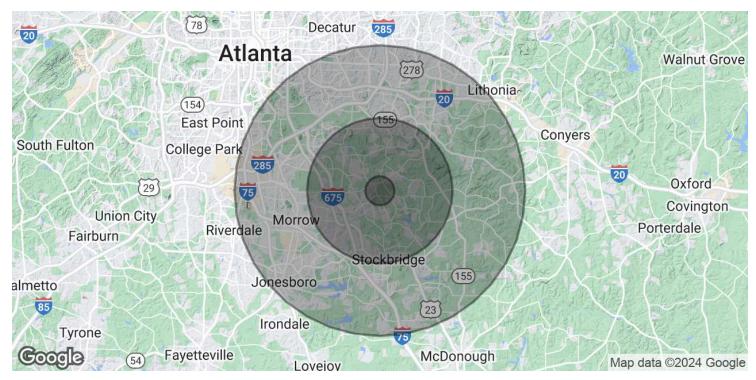

### E ATLANTA RD

2568 E Atlanta Rd , Stockbridge, GA 30281

| POPULATION           | 1 MILE    | 5 MILES   | 10 MILES  |
|----------------------|-----------|-----------|-----------|
| Total Population     | 2,938     | 106,409   | 473,519   |
| Average Age          | 38.5      | 34.1      | 34.3      |
| Average Age (Male)   | 38.0      | 32.5      | 32.8      |
| Average Age (Female) | 39.5      | 35.0      | 35.5      |
| HOUSEHOLDS & INCOME  | 1 MILE    | 5 MILES   | 10 MILES  |
| Total Households     | 1,057     | 36,445    | 166,638   |
| # of Persons per HH  | 2.8       | 2.9       | 2.8       |
| Average HH Income    | \$69,030  | \$64,134  | \$58,624  |
| Average House Value  | \$200,500 | \$178,251 | \$175,786 |

<sup>\*</sup> Demographic data derived from 2020 ACS - US Census

CBCWORLDWIDE.COM

Adam Shekarabi 770 632 1774 ashekarabi@cbcbullard.net