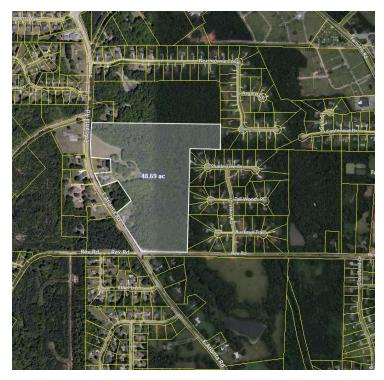

### E ATLANTA RD

\$1,818,750

2568 E Atlanta Rd Stockbridge, GA 30281

**AVAILABLE SPACE** 47.97 Acres

### **FEATURES**

- - 47.970 Acre property on E Atlanta RD.
- - Has access to public Water, Electric, Natural-Gas, and Sewer.
- - Close to schools, shops. Only 4 miles to I-675 and 14.5 miles to Atlanta airport
- - It is zoned single family residential.

### **AREA**

This flat level property stretches from intersection of Rex Rd & E Atlanta Rd to near Orchard Rd, all on the right side as you drive north bound on E Atlanta RD. It has estimated 650 feet of frontage on Rex Rd and 1150 feet on E Atlanta Rd.

### **PROPERTY OVERVIEW**

This property located on the right side of E Atlanta Rd between intersection of Rex Rd & E Atlanta RD to almost near Orchard RD. There are some open areas but mainly wooded. It has large frontage on E Atlanta Rd and also Rex Rd. It is perfect for developing a residential community. It is near shops, restaurant and schools.