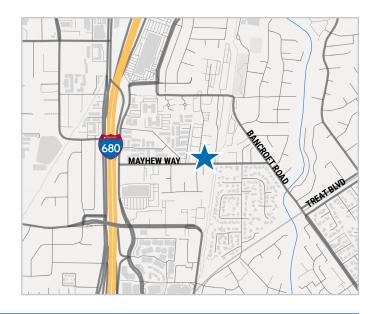

### **Property Highlights**

- Rare Industrial property located in the Walnut Creek/ Pleasant Hill border, in close proximity to I-680, Hwy 24, Walnut Creek and local retail amenities
- Each unit contains 120/208v, 3 phase, electrical service (tenant to verify)
- Minimum ceiling clearance: ±12'-±13'
- Each unit has at least one grade level loading door