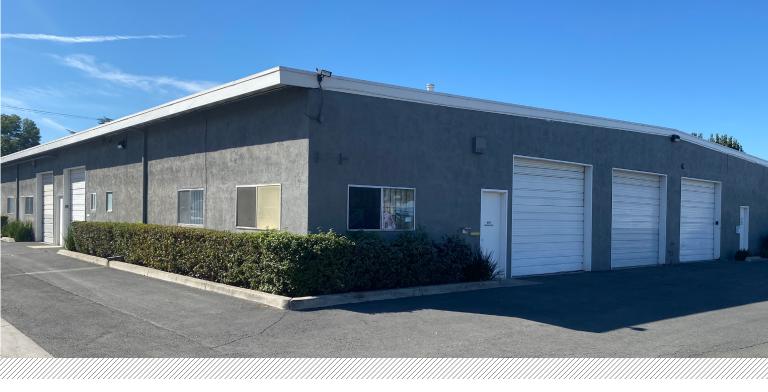

# Light Industrial Suite For Lease

181 MAYHEW WAY, SUITE D WALNUT CREEK, CA

### Area

±1,812 SF With two (2) grade level doors

### **Property Highlights**

- Rare Industrial property located in the Walnut Creek/ Pleasant Hill border, in close proximity to I-680, Hwy 24, Walnut Creek and local retail amenities
- Each unit contains 120/208v, 3 phase, electrical service (tenant to verify)
- Minimum ceiling clearance: ±12'-±13'
- Each unit has at least one grade level loading door