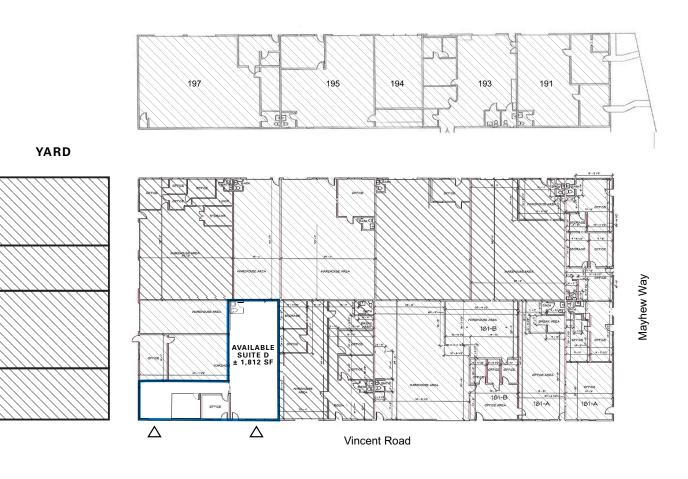

# FLOOR PLAN

181 MAYHEW WAY SUITE D: ±1,812 SF

 $\triangle$  Grade Level Roll-Up Door

For information, please contact: