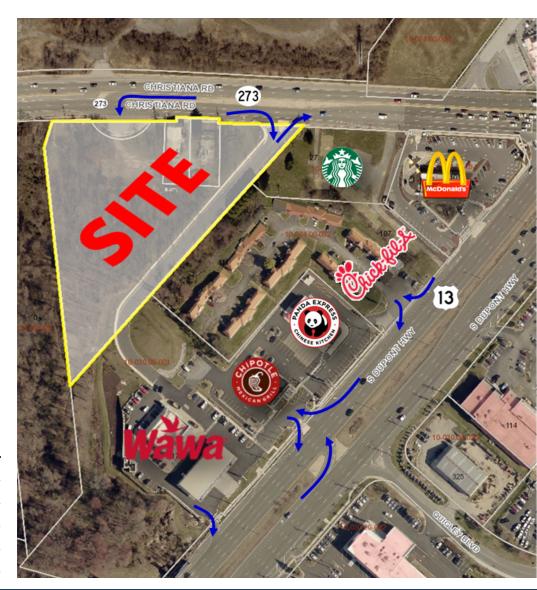

#### PROPERTY DESCRIPTION

20,000sf proposed retail development located on the busiest non-interstate intersection in the state of Delaware, Hares Corner & Route 273!

Signalized intersection

Multi-tenant building in the heart of the retail corridor

Multiple access points

Highly populated area with strong demographics

• Nearby retailers include Starbucks, Wawa, Panda Express, Chipotle, Chick-fil-A and many more!