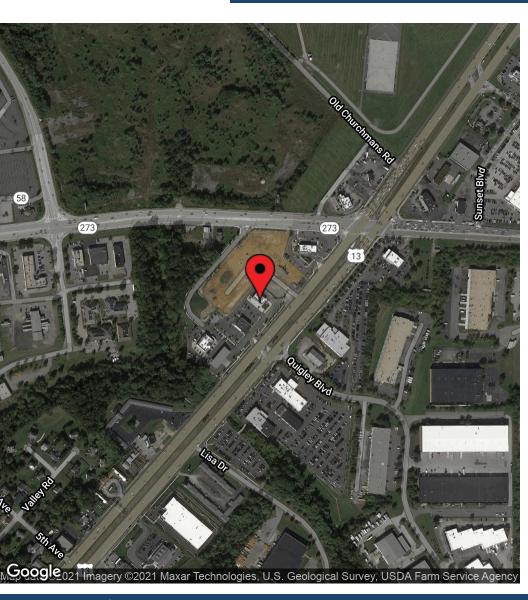

#### PROPERTY DESCRIPTION

20,000sf proposed retail development located on the busiest non-interstate intersection in the state of Delaware, Hares Corner & Route 273!

#### **PROPERTY DETAILS**

Available: Up to 20,000sf

Lease Rate: Upon Request

• Lot Size: +/-3.50 acres

• **Frontage:** 400' (Route 273)

• Combined traffic counts: 109,313 (Route 273 & Route 13)

**Zoning:** CR (Commercial Regional) & I (Industrial)