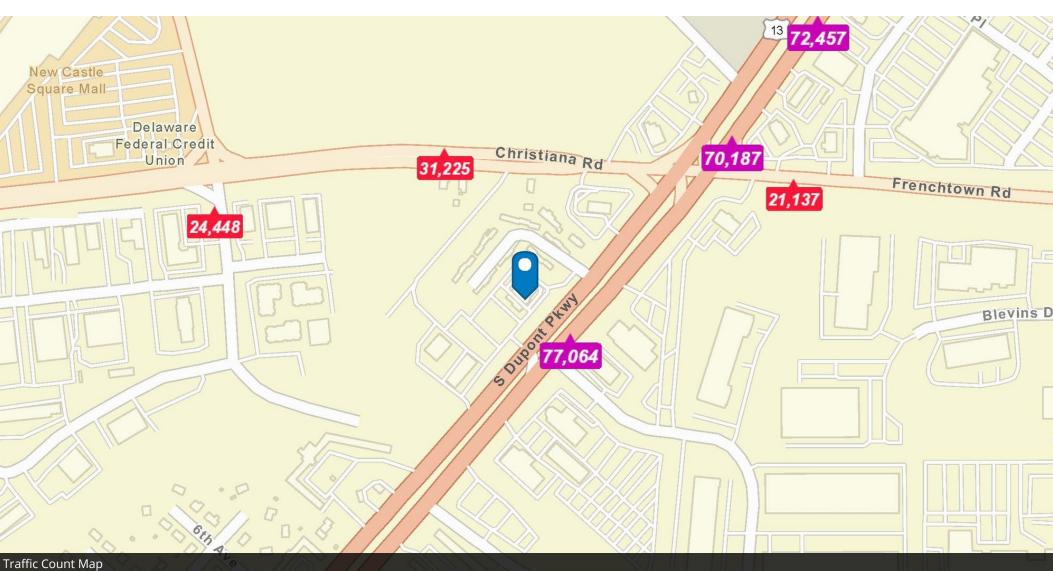

#### **PROPERTY DETAILS**

Available: Up to 20,000sf

Lease Rate: Upon Request

• Lot Size: +/-3.50 acres

• **Frontage:** 400' (Route 273)

• Combined traffic counts: 109,313 (Route 273 & Route 13)

**Zoning:** CR (Commercial Regional) & I (Industrial)