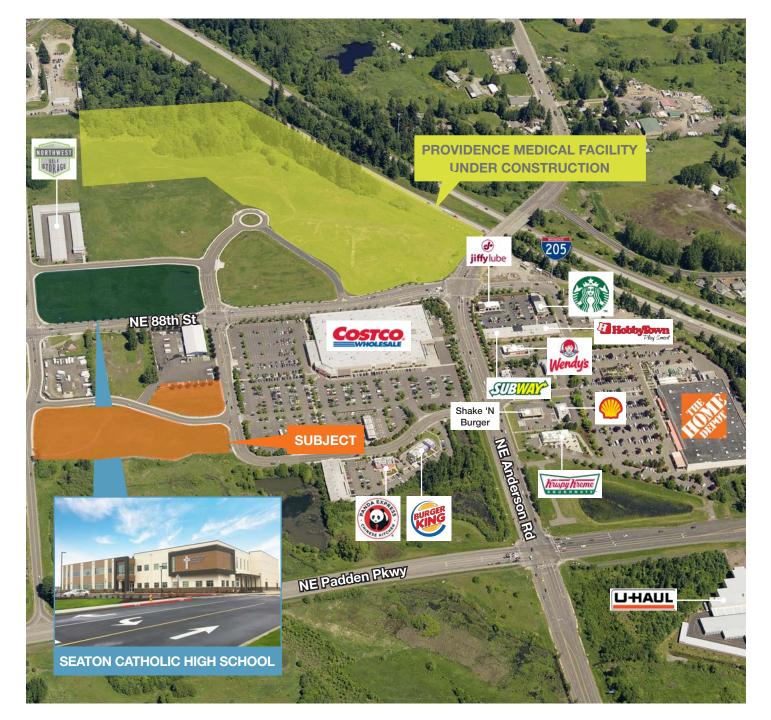

Ideal Vancouver location near major retail center with excellent image, presence, and exposure on NE 88th Street

## Location Features

Ideally located approximately one minute from I-205 freeways providing access to entire Vancouver/ Portland metropolitan area

Heavy exposure/signage on NE 88th Street

Excellent Vancouver location with numerous shops, restaurants, and support services nearby

# **Project Features**

|       | High quality BTS construction with seasoned Vancouver developer |
|-------|-----------------------------------------------------------------|
|       | Master planned business park environment                        |
|       | Heavy parking                                                   |
| <br>t | Potential City of Vancouver economic incentives available       |