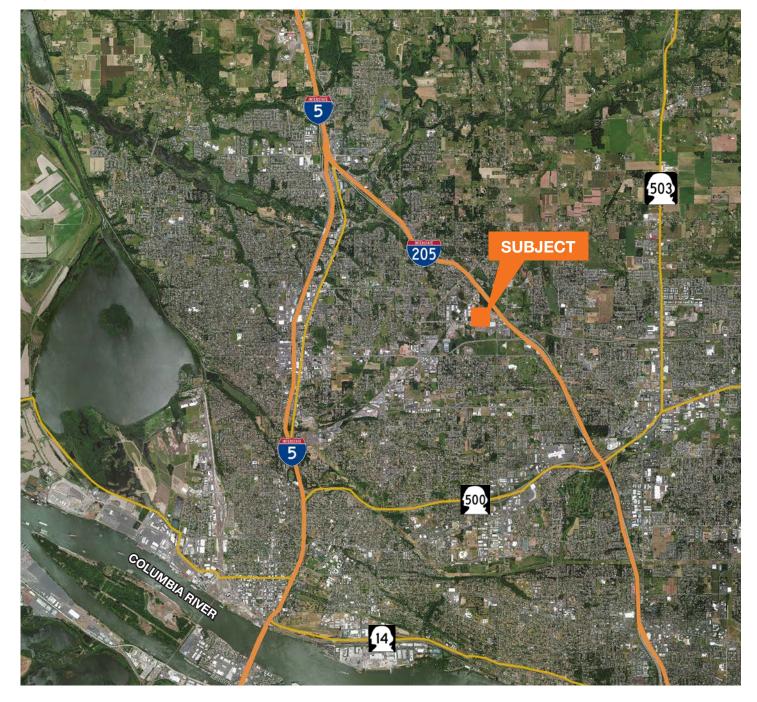

#### **Regional Aerial**

## Location Features

Ideally located approximately one minute from I-205 freeways providing access to entire Vancouver/ Portland metropolitan area

Heavy exposure/signage on NE 88th Street

Excellent Vancouver location with numerous shops, restaurants, and support services nearby

Less than 15 minutes from Portland International Airport

This information supplied herein is from sources we deem reliable. It is provided without any representation, warranty or guarantee, expressed or implied as to its accuracy. Prospective Buyer or Tenant should conduct an independent investigation and verification of all matters deemed to be material, including, but not limited to, statements of income and expenses. Consult your attorney, accountant, or other professional advisor.