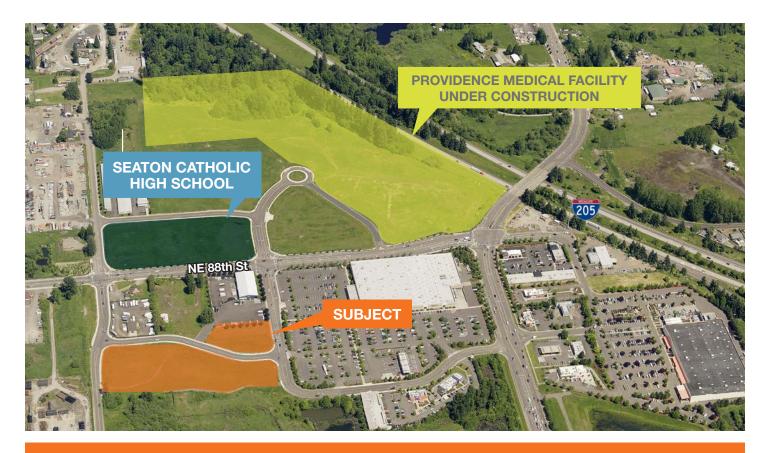

Ideal Vancouver location near major retail center with excellent image, presence, and exposure on NE 88th Street

## Location Features

Ideally located approximately one minute from I-205 freeways providing access to entire Vancouver/ Portland metropolitan area

Heavy exposure/signage on NE 88th Street

Excellent Vancouver location with numerous shops, restaurants, and support services nearby