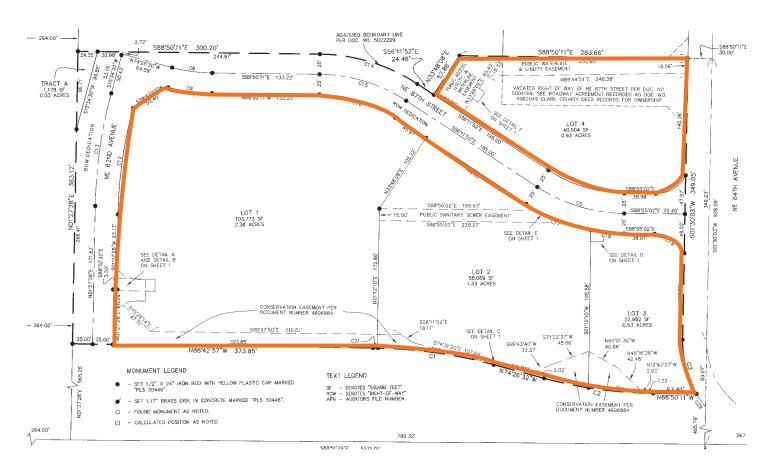

# Build to Suit Office/Retail/Medical Opportunity to lease or purchase in the heart of Vancouver, WA

Variety of building sizes available including small retail to larger office

Land sizes from up to 0.53 up to 5.17 acres

### PADDEN EMPLOYMENT CENTER SOUTH NE 88th Street & NE 62nd Avenue, Vancouver, WA

| ) | Located within 2 minutes of I-205 Freeway on ramp                                                  |
|---|----------------------------------------------------------------------------------------------------|
|   | and close proximity to I-5 Freeway                                                                 |
|   | Flexible General Commercial zoning allows for wide range of office, commercial, or industrial uses |
|   | Land Sale Price: Call for pricing<br>Building Sale/Lease: Call for pricing                         |
|   |                                                                                                    |

#### Karla Hansen

503.721.2727

khansen@kiddermathews.com

tation, warranty or guarantee, expressed or implied as to its accuracy

kiddermathews.com

Aerial

Site Plan