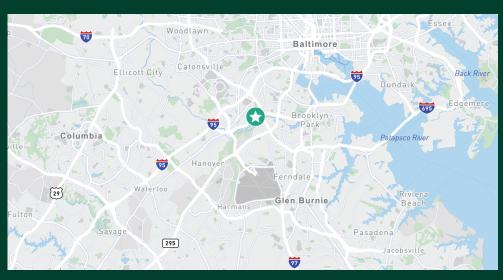

#### **Drive Times + Distances:**

+ Interstate 895: 2 min/0.7 miles
+ Interstate 695: 3 mins/1.8 miles
+ Interstate 95: 7 mins/4.8 miles
+ Port of Baltimore: 11 mins/7.4 miles
+ BWI Airport: 11 mins7.7 miles
+ Washington, DC: 50 mins/33.9 miles