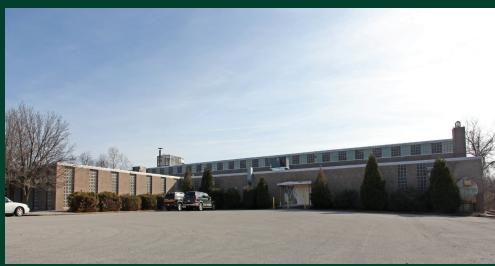

Available for Sale or Lease

- + 99,265 SF with 9,439 SF of office
- + 11 loading docks (interior loading wells)
- + 21'- 24' clear height
- + 33'w x 40'd column spacing
- + ML-IM zoning
- + 92 parking spaces
- + Wet sprinkler system
- + Rail served (NOT ACTIVE)

99 Ray Road Halethorpe, Maryland 21227 www.cbre.com



### **Contact Us**

#### Mike Roden

Executive Vice President +1 410 244 3125 michael.roden@cbre.com

#### Ed Harris

Senior Vice President +1 410 244 3149 ed.harris@cbre.com



# For Sale or Lease

# 99,265 SF warehouse building

#### **Drive Times + Distances:**

+ Interstate 895: 2 min/0.7 miles
+ Interstate 695: 3 mins/1.8 miles
+ Interstate 95: 7 mins/4.8 miles
+ Port of Baltimore: 11 mins/7.4 miles
+ BWI Airport: 11 mins7.7 miles
+ Washington, DC: 50 mins/33.9 miles







© 2022 CBRE, Inc. All rights reserved. This information has been obtained from sources believed reliable, but has not been verified for accuracy or completeness. You should conduct a careful, independent investigation of the property and verify all information. Any reliance on this information is solely at your own risk. CBRE and the CBRE logo are service marks of CBRE, Inc. All other marks displayed on this document are the property of their respective owners, and the use of such logos does not imply any affiliation with or endorsement of CBRE. Photos herein are the property of their respective owners. Use of these images without the express written consent of the owner is prohibited.