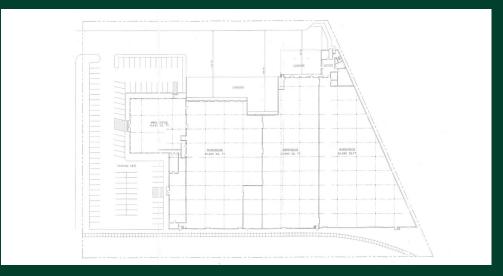

# Available for Sale or Lease

- + 99,265 SF with 9,439 SF of office
- + 11 loading docks (interior loading wells)
- + 21'- 24' clear height
- + 33'w x 40'd column spacing
- + ML-IM zoning
- + 92 parking spaces
- + Wet sprinkler system
- + Rail served (NOT ACTIVE)