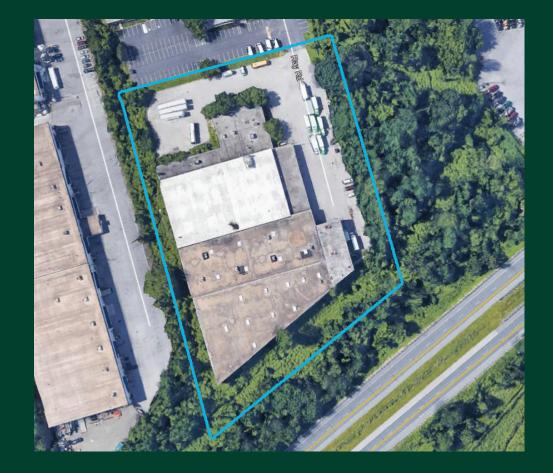

# Available for Sale or Lease

- + 99,265 SF with 9,439 SF of office
- + 11 loading docks (interior loading wells)
- + 21'- 24' clear height
- + 33'w x 40'd column spacing
- + ML-IM zoning
- + 92 parking spaces
- + Wet sprinkler system
- + Rail served (NOT ACTIVE)

# 99,265 SF warehouse building