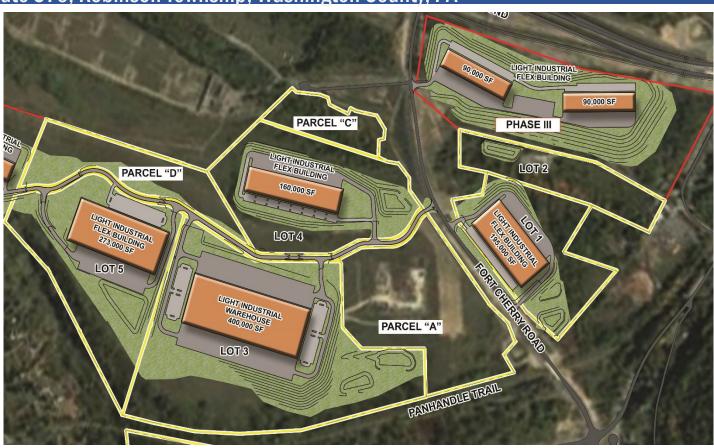

|       | Acres | Asking Price | Potential<br>Building Size |
|-------|-------|--------------|----------------------------|
| Lot 1 | 20    | SOLD         | 195,000 SF                 |
| Lot 3 | 60    | \$5,000,000  | 400,000 SF                 |
| Lot 4 | 26    | \$2,000,000  | 160,000 SF                 |
| Lot 5 | 29    | \$3,400,000  | 273,000 SF                 |

| <u>Phase I</u> |       |              |                            |
|----------------|-------|--------------|----------------------------|
|                | Acres | Asking Price | Potential<br>Building Size |
| Lot 1          | 20    | SOLD         | 195,000 SF                 |
| Lot 3          | 89    | \$8,900,000  | 920,000 SF                 |
| Lot 4          | 26    | \$2,000,000  | 160,000 SF                 |