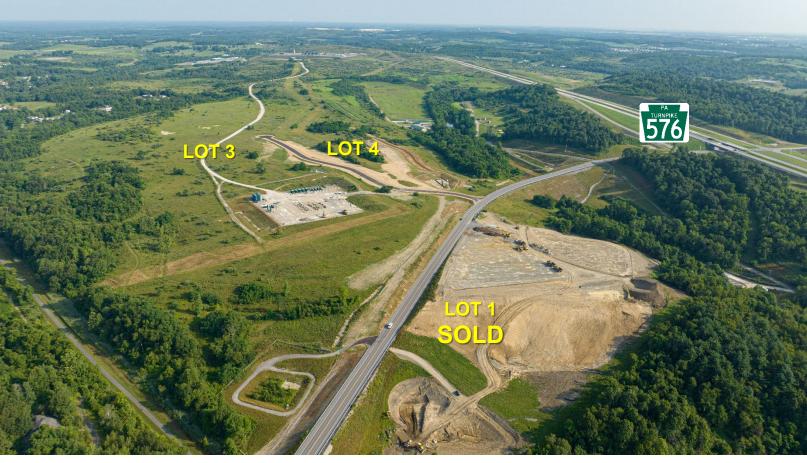

Route 576, Robinson Township, Washington County, PA

Land Area: +/- 900 Acres

Total of 125 Acres Available in Phase I

**Zoning:** LI – Light Industrial

Availability (Phase I):

Road / Utility installation to be

completed by Q2 2023

Potential for building construction to begin in Q2 2023 (subject to building

site plan approval)

Excellent Location

Immediate Highway Access

Build-to-Suit

Sale/Lease

Location:

Northwest corner of Exit 11 (Ft. Cherry Rd.), PA Route 576, Robinson

Township, Washington County, PA

Access:

The subject property has direct access from Exit 11 of PA Route 576 and is located 11 miles south of the Pittsburgh International Airport at I-376/PA Route 60 and 4 miles south of PA Route 22. The property can also be accessed via the McDonald/Midway Exit of PA Route 22 and is only eight miles to the new interchange on I-79 at Exit 19 of PA

Route 576

Potential Uses:

Light Manufacturing; Regional or National Distribution Center; Research

and Development Center.

Route 576, Robinson Township, Washington County, PA

| Phase I |
|---------|
|---------|

|       | Acres | Asking Price | Potential<br>Building Size |
|-------|-------|--------------|----------------------------|
| Lot 1 | 20    | SOLD         | 195,000 SF                 |
| Lot 3 | 60    | \$5,000,000  | 400,000 SF                 |
| Lot 4 | 26    | \$2,000,000  | 160,000 SF                 |
| Lot 5 | 29    | \$3,400,000  | 273,000 SF                 |