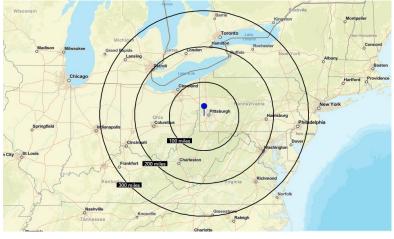

#### **Key Distances**

| 22                                  | 4 Miles  |
|-------------------------------------|----------|
| 79                                  | 8 Miles  |
| 376                                 | 11 Miles |
| 51                                  | 18 Miles |
| 76                                  | 39 Miles |
| 80                                  | 65 Miles |
| PITTSBURGH<br>INTERNATIONAL AIRPORT | 11 Miles |

| Key Distances    | Distance  | Time               |
|------------------|-----------|--------------------|
| Pittsburgh, PA   | 22 Miles  | 26 Minutes         |
| Cleveland, OH    | 135 Miles | 2 Hours 13 Minutes |
| Columbus, OH     | 174 Miles | 2 Hours 55 Minutes |
| Buffalo, NY      | 235 Miles | 3 Hours 36 Minutes |
| Detroit, MI      | 287 Miles | 4 Hours 26 Minutes |
| Philadelphia, PA | 326 Miles | 5 Hours 33 Minutes |
| New York, NY     | 391 Miles | 7 Hours 7 Minutes  |