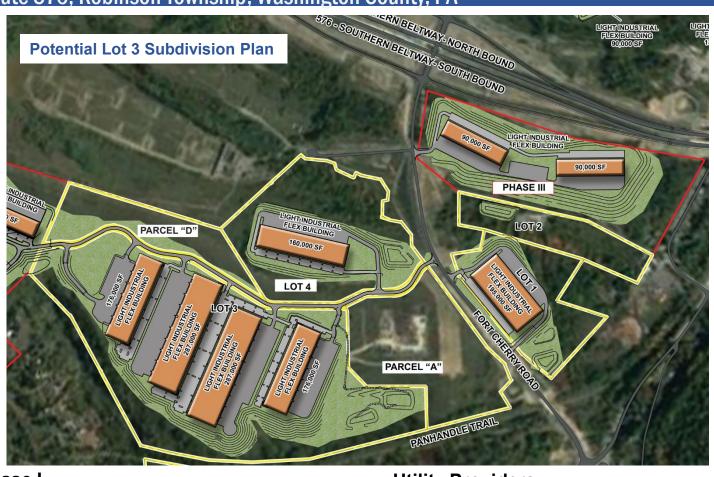

| <u>Phase I</u> |       |              |                            |
|----------------|-------|--------------|----------------------------|
|                | Acres | Asking Price | Potential<br>Building Size |
| Lot 1          | 20    | SOLD         | 195,000 SF                 |
| Lot 3          | 89    | \$8,900,000  | 920,000 SF                 |
| Lot 4          | 26    | \$2,000,000  | 160,000 SF                 |

<sup>\*</sup>Potential to subdivide Lot 3 into two or four lots.