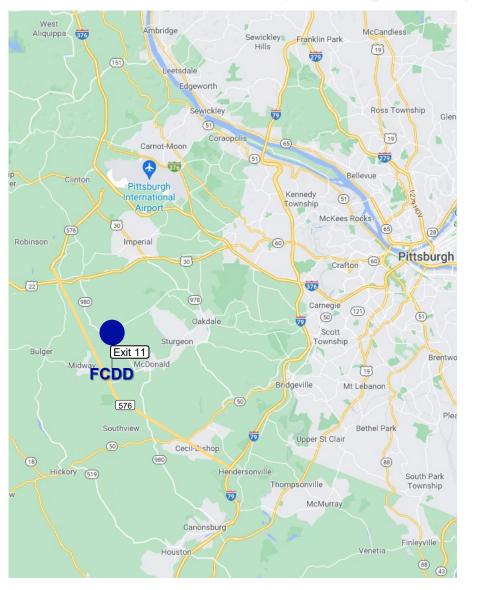

Northwest corner of Exit 11 (Ft. Cherry Rd.), PA Route 576, Robinson

Township, Washington County, PA

Access:

The subject property has direct access from Exit 11 of PA Route 576 and is located 11 miles south of the Pittsburgh International Airport at I-376/PA Route 60 and 4 miles south of PA Route 22. The property can also be accessed via the McDonald/Midway Exit of PA Route 22 and is only eight miles to the new interchange on I-79 at Exit 19 of PA