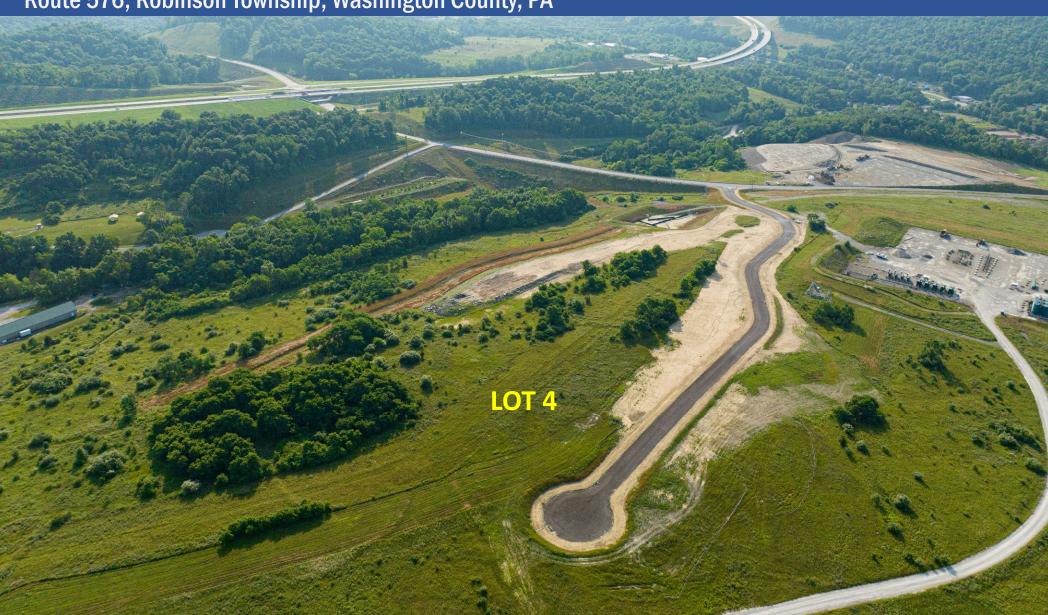

Route 576, Robinson Township, Washington County, PA

Land Area: +/- 900 Acres

Total of 125 Acres Available in Phase I

**Zoning:** LI – Light Industrial

Availability (Phase I):

Road / Utility installation to be

Northwest corner of Exit 11 (Ft. Cherry Rd.), PA Route 576, Robinson

Township, Washington County, PA

Access:

The subject property has direct access from Exit 11 of PA Route 576 and is located 11 miles south of the Pittsburgh International Airport at I-376/PA Route 60 and 4 miles south of PA Route 22. The property can also be accessed via the McDonald/Midway Exit of PA Route 22 and is only eight miles to the new interchange on I-79 at Exit 19 of PA

Route 576

Potential Uses:

Light Manufacturing; Regional or National Distribution Center; Research

and Development Center.

Route 576, Robinson Township, Washington County, PA

| Phase I |
|---------|
|---------|