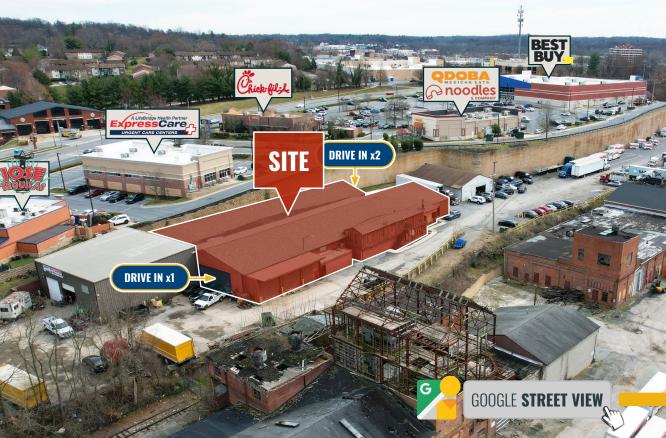

5,100 SF  $\pm$  office space
- 1 Acre  $\pm$  of paved, fenced outside storage
- 3 drive ins
- Easy access to Route 140, I-695
- Heavy power
- Easy access on Reisterstown Road/Route 140

| SF AVAILABLE:       | 7,568-23,260 SF ±                                            |
|---------------------|--------------------------------------------------------------|
| OUTSIDE STORAGE:    | 1.0 ACRE ±                                                   |
| CLEAR HEIGHT:       | 15' ±                                                        |
| LOADING:            | 3 DRIVE INS                                                  |
| ZONING:             | ML IM (manufacturing, light)<br>[industrial, major district] |
| <b>RENTAL RATE:</b> | NEGOTIABLE                                                   |





#### **AERIAL / PARCEL OUTLINE**



#### FLOOR **PLAN**



### LOCAL **BIRDSEYE**



#### **TRADE** A R E A





# FOR MORE INFO **CONTACT:**



ANDREW MEEDER, SIOR SENIOR VICE PRESIDENT & PRINCIPAL 410.494.4881

410.494.4881 AMEEDER@mackenziecommercial.com



MATTHEW CURRAN, SIOR SENIOR VICE PRESIDENT & PRINCIPAL 443.573.3203

MCURRAN@mackenziecommercial.com



**DANIEL HUDAK, SIOR** SENIOR VICE PRESIDENT & PRINCIPAL

443.573.3205 DHUDAK@mackenziecommercial.com



BALTIMORE, MD

443-573-3200 111 S. Calvert Street Baltimore, MD 21202

LUTHERVILLE, MD

CHARLOTTESVILLE, VA

COLUMBIA, MD

VISIT PROPERTY PAGE FOR MORE INFORMATION.

OFFICES IN:

ANNAPOLIS, MD

No warranty or representation, expressed or implied, is made as to the accuracy of the information contained herein, and same is submi