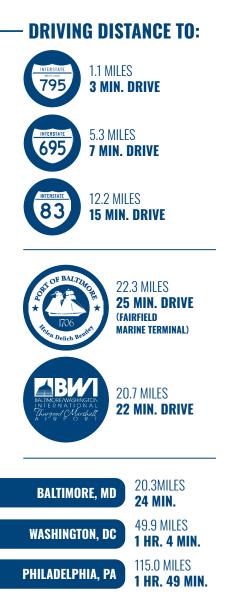

Route 140, I-695
- Heavy power
- Easy access on Reisterstown Road/Route 140

| SF AVAILABLE:       | 7,568-23,260 SF ±                                            |
|---------------------|--------------------------------------------------------------|
| OUTSIDE STORAGE:    | 1.0 ACRE ±                                                   |
| CLEAR HEIGHT:       | 15' ±                                                        |
| LOADING:            | 3 DRIVE INS                                                  |
| ZONING:             | ML IM (manufacturing, light)<br>[industrial, major district] |
| <b>RENTAL RATE:</b> | NEGOTIABLE                                                   |





#### **AERIAL / PARCEL OUTLINE**



#### FLOOR **PLAN**



### LOCAL **BIRDSEYE**



#### **TRADE** A R E A





# FOR MORE INFO **CONTACT:**



ANDREW MEEDER, SIOR SENIOR VICE PRESIDENT & PRINCIPAL 410.494.4881

410.494.4881 AMEEDER@mackenziecommercial.com



MATTHEW CURRAN, SIOR SENIOR VICE PRESIDENT & PRINCIPAL 443.573.3203

MCURRAN@mackenziecommercial.com



**DANIEL HUDAK, SIOR** SENIOR VICE PRESIDENT & PRINCIPAL

443.573.3205 DHUDAK@mackenziecommercial.com



BALTIMORE, MD

443-573-3200 111 S. Calvert Street Baltimore, MD 21202

LUTHERVILLE, MD

CHARLOTTESVILLE, VA

COLUMBIA, MD

VISIT PROPERTY PAGE FOR MORE INFORMATION.

OFFICES IN:

ANNAPOLIS, MD

No warranty or representation, expressed or implied, is made as to the accuracy of the information contained herein, and same is submitted subject to errors, omissions, change of price, rental or other conditions, withdrawal without notice, and