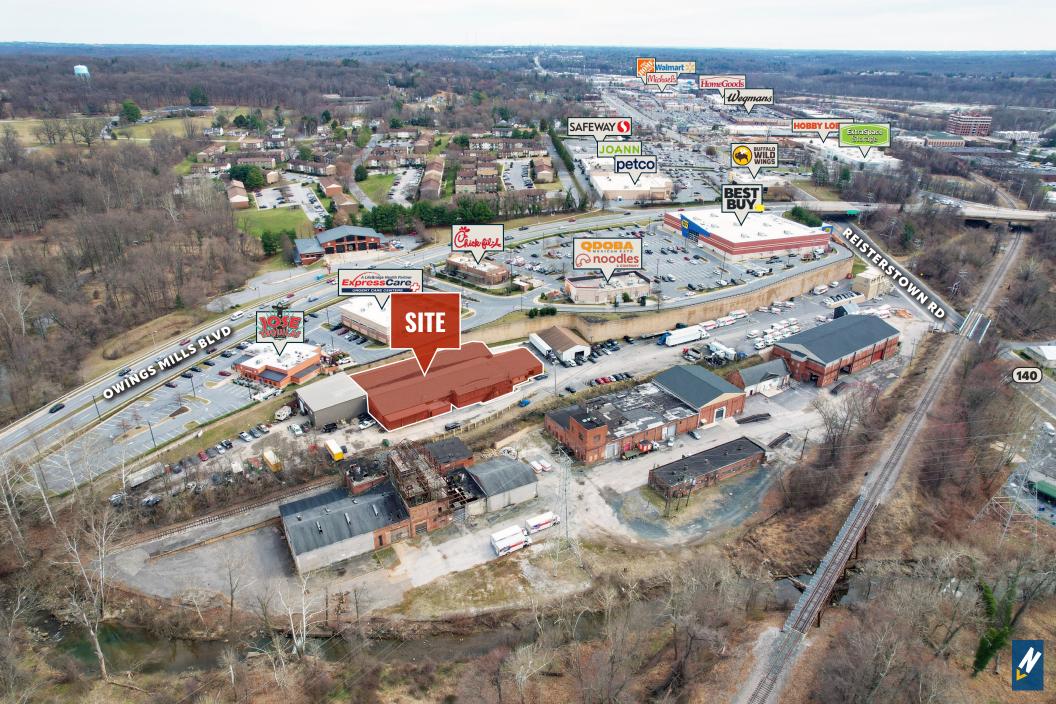

rive ins
- Easy access to Route 140, I-695
- Heavy power
- Easy access on Reisterstown Road/Route 140

| SF AVAILABLE:       | 7,568-23,260 SF ±                                            |
|---------------------|--------------------------------------------------------------|
| OUTSIDE STORAGE:    | 1.0 ACRE ±                                                   |
| CLEAR HEIGHT:       | 15' ±                                                        |
| LOADING:            | 3 DRIVE INS                                                  |
| ZONING:             | ML IM (manufacturing, light)<br>[industrial, major district] |
| <b>RENTAL RATE:</b> | NEGOTIABLE                                                   |





#### **AERIAL / PARCEL OUTLINE**



#### FLOOR **PLAN**



### LOCAL **BIRDSEYE**



#### **TRADE** A R E A





# FOR MORE INFO **CONTACT:**



ANDREW MEEDER, SIOR SENIOR VICE PRESIDENT & PRINCIPAL 410.494.4881

410.494.4881 AMEEDER@mackenziecommercial.com



MATTHEW CURRAN, SIOR SENIOR VICE PRESIDENT & PRINCIPAL 443.573.3203

MCURRAN@mackenziecommercial.com



**DANIEL HUDAK, SIOR** SENIOR VICE PRESIDENT & PRINCIPAL

443.573.3205 DHUDAK@mackenziecommercial.com



BALTIMORE, MD

443-573-3200 111 S. Calvert Street Baltimore, MD 21202

LUTHERVILLE, MD

CHARLOTTESVILLE, VA

COLUMBIA, MD

VISIT PROPERTY PAGE FOR MORE INFORMATION.

OFFICES IN:

ANNAPOLIS, MD

No warranty or representation, expressed or implied, is made as to the accuracy of the information contained herein, and same is submitted subject to errors, omissions, change of price, rental or other conditions, withd