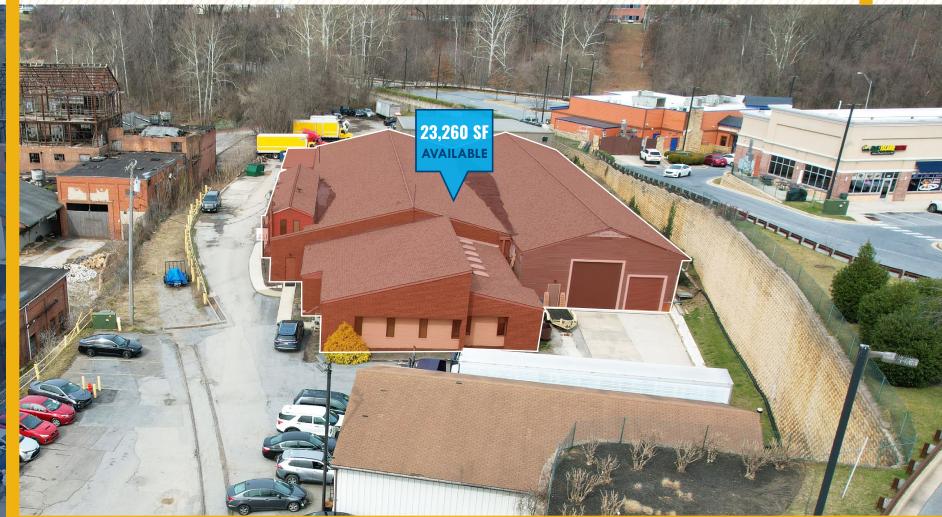

#### **PROPERTY** OVERVIEW

#### **HIGHLIGHTS**:

- 23,260 SF ± total
  - "> 18,160 SF  $\pm$  column-free warehouse space (Demisable down to 7,568 SF  $\pm$ )
  - » 5,100 SF  $\pm$  office space
- 1 Acre  $\pm$  of paved, fenced outside storage
- 3 drive ins
- Easy access to Route 140, I-695
- Heavy power
- Easy access on Reisterstown Road/Route 140

| SF AVAILABLE:       | 7,568-23,260 SF ±                                            |
|---------------------|--------------------------------------------------------------|
| OUTSIDE STORAGE:    | 1.0 ACRE ±                                                   |
| CLEAR HEIGHT:       | 15' ±                                                        |
| LOADING:            | 3 DRIVE INS                                                  |
| ZONING:             | ML IM (manufacturing, light)<br>[industrial, major district] |
| <b>RENTAL RATE:</b> | NEGOTIABLE                                                   |