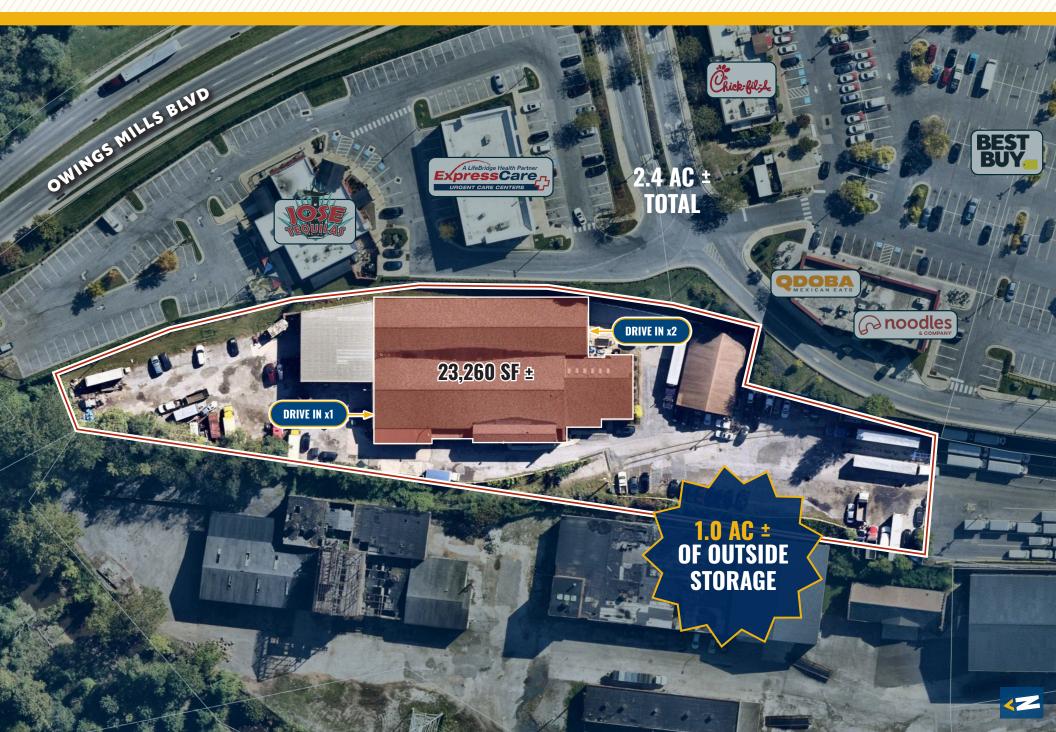

#### **HIGHLIGHTS**:

- 23,260 SF ± total
  - "> 18,160 SF  $\pm$  column-free warehouse space (Demisable down to 7,568 SF  $\pm$ )
  - » 5,100 SF  $\pm$  office space
- 1 Acre  $\pm$  of paved, fenced outside storage
- 3 drive ins
- Easy access to Route 140, I-695
- Heavy power
- Easy access on Reisterstown Road/Route 140

| SF AVAILABLE:       | 7,568-23,260 SF ±                                            |
|---------------------|--------------------------------------------------------------|
| OUTSIDE STORAGE:    | 1.0 ACRE ±                                                   |
| CLEAR HEIGHT:       | 15' ±                                                        |
| LOADING:            | 3 DRIVE INS                                                  |
| ZONING:             | ML IM (manufacturing, light)<br>[industrial, major district] |
| <b>RENTAL RATE:</b> | NEGOTIABLE                                                   |

#### **AERIAL / PARCEL OUTLINE**