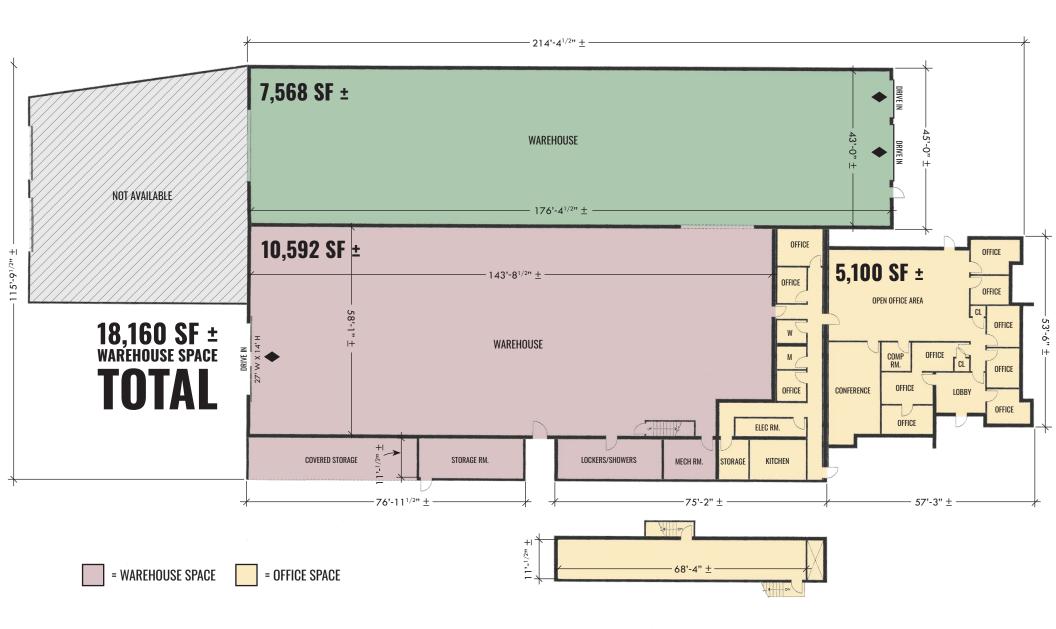

#### FLOOR **PLAN**

#### **HIGHLIGHTS**:

- 23,260 SF ± total
  - "> 18,160 SF  $\pm$  column-free warehouse space (Demisable down to 7,568 SF  $\pm$ )
  - » 5,100 SF  $\pm$  office space
- 1 Acre  $\pm$  of paved, fenced outside storage
- 3 drive ins
- Easy access to Route 140, I-695
- Heavy power
- Easy access on Reisterstown Road/Route 140

| SF AVAILABLE:       | 7,568-23,260 SF ±                                            |
|---------------------|--------------------------------------------------------------|
| OUTSIDE STORAGE:    | 1.0 ACRE ±                                                   |
| CLEAR HEIGHT:       | 15' ±                                                        |
| LOADING:            | 3 DRIVE INS                                                  |
| ZONING:             | ML IM (manufacturing, light)<br>[industrial, major district] |
| <b>RENTAL RATE:</b> | NEGOTIABLE                                                   |