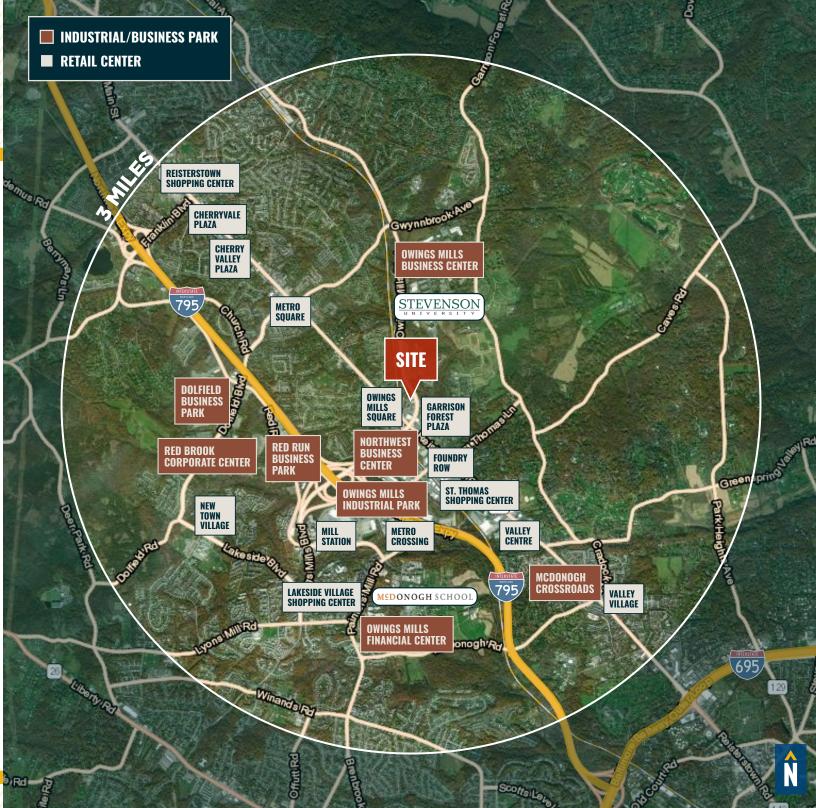

ute 140, I-695
- Heavy power
- Easy access on Reisterstown Road/Route 140

| SF AVAILABLE:       | 7,568-23,260 SF ±                                            |
|---------------------|--------------------------------------------------------------|
| OUTSIDE STORAGE:    | 1.0 ACRE ±                                                   |
| CLEAR HEIGHT:       | 15' ±                                                        |
| LOADING:            | 3 DRIVE INS                                                  |
| ZONING:             | ML IM (manufacturing, light)<br>[industrial, major district] |
| <b>RENTAL RATE:</b> | NEGOTIABLE                                                   |





#### **AERIAL / PARCEL OUTLINE**



#### FLOOR **PLAN**



### LOCAL **BIRDSEYE**



#### **TRADE** A R E A





# FOR MORE INFO **CONTACT:**



ANDREW MEEDER, SIOR SENIOR VICE PRESIDENT & PRINCIPAL 410.494.4881

410.494.4881 AMEEDER@mackenziecommercial.com



MATTHEW CURRAN, SIOR SENIOR VICE PRESIDENT & PRINCIPAL 443.573.3203

MCURRAN@mackenziecommercial.com



**DANIEL HUDAK, SIOR** SENIOR VICE PRESIDENT & PRINCIPAL

443.573.3205 DHUDAK@mackenziecommercial.com



BALTIMORE, MD

443-573-3200 111 S. Calvert Street Baltimore, MD 21202

LUTHERVILLE, MD

CHARLOTTESVILLE, VA

COLUMBIA, MD

VISIT PROPERTY PAGE FOR MORE INFORMATION.

OFFICES IN:

ANNAPOLIS, MD

No warranty or representation, expressed or implied, is made as to the accuracy of the information contained herein, and same is submitted subject to errors, omissions, change of price, rental or other conditions, withdrawal without notice, and to