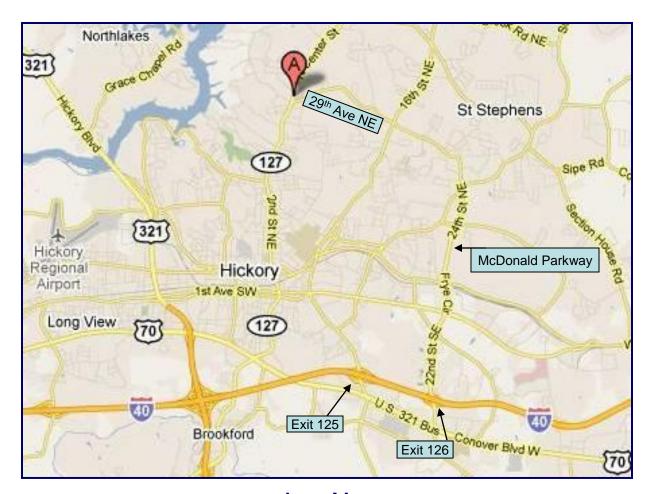

## Hawthorne Village

Hwy 127 & 29th Ave NW Aerial

Area Map I-40, Hwy. 321, Hwy. 127, McDonald Parkway, Springs Rd.