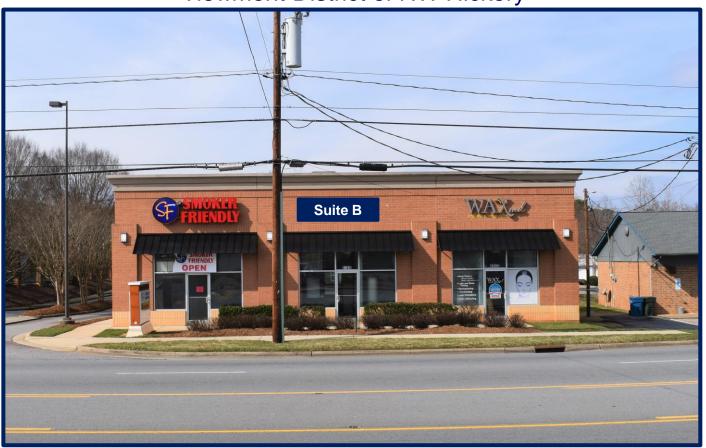

## Retail Building Fronting Hwy.127 For Lease Viewmont District of NW Hickory

## Hawthorne Village

**2923 N. Center St.** 

- Suite B Available 1,653sf
  - \$17.50/SF NNN
- Excellent retail location
  - Built in 2004
  - Zoned CC-1

- Retail neighbors include Verizon, Bojangles, Lowes Foods, Walgreen's, Belle Hollow shopping center.
  - Near intersection of 29<sup>th</sup> Ave., adjacent to Publix anchored development
    - Busy NW Hickory Shopping District
      - Highly Visible Fronting Hwy. 127
  - 2020 Traffic Count at visible intersection:
     22,000 on Hwy 127 & 10,000 on 29<sup>th</sup>
    - Signage Available (See Page 2)