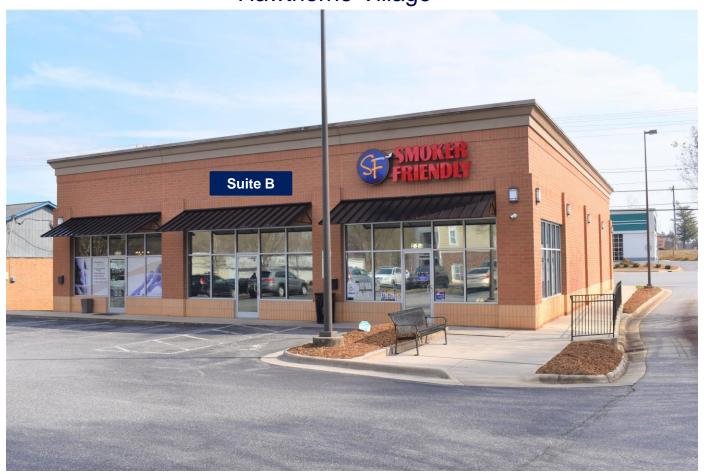

## Hawthorne Village

**2923 N. Center St.** 

- Suite B Available 1,653sf
  - \$17.50/SF NNN
- Excellent retail location
  - Built in 2004
  - Zoned CC-1

- Retail neighbors include Verizon, Bojangles, Lowes Foods, Walgreen's, Belle Hollow shopping center.
  - Near intersection of 29<sup>th</sup> Ave., adjacent to Publix anchored development
    - Busy NW Hickory Shopping District
      - Highly Visible Fronting Hwy. 127
  - 2020 Traffic Count at visible intersection:
     22,000 on Hwy 127 & 10,000 on 29<sup>th</sup>
    - Signage Available (See Page 2)