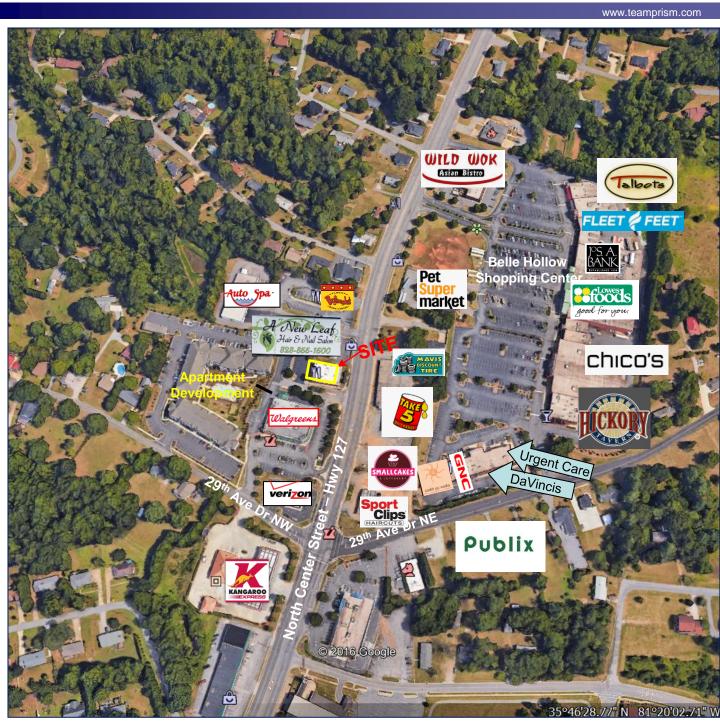

## Hawthorne Village

Hwy 127 & 29th Ave NW Aerial

Area Map I-40, Hwy. 321, Hwy. 127, McDonald Parkway, Springs Rd.