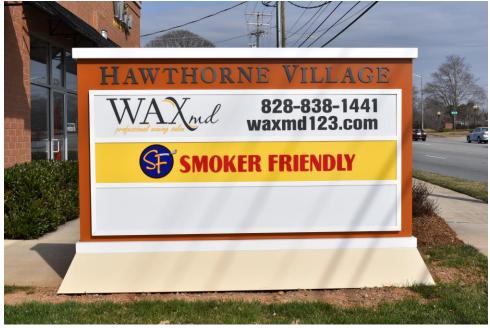

## Hawthorne Village

**2923 N. Center St.** 

- Suite B Available 1,653sf
  - \$17.50/SF NNN
- Excellent retail location
  - Built in 2004
  - Zoned CC-1

- Retail neighbors include Verizon, Bojangles, Lowes Foods, Walgreen's, Belle Hollow shopping center.
  - Near intersection of 29<sup>th</sup> Ave., adjacent to Publix anchored development
    - Busy NW Hickory Shopping District
      - Highly Visible Fronting Hwy. 127
  - 2020 Traffic Count at visible intersection:
     22,000 on Hwy 127 & 10,000 on 29<sup>th</sup>
    - Signage Available (See Page 2)