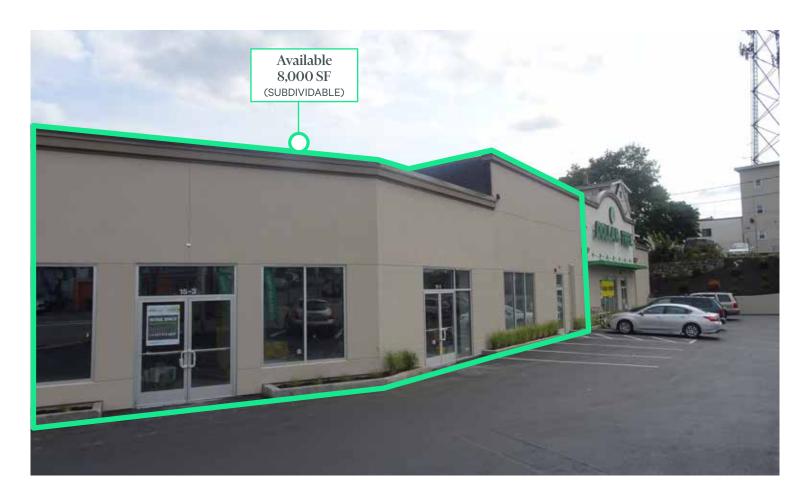

# 15-17 Joyce Street

8,000 SF (Subdividable) Available

15-17 Joyce Street Lynn, Massachusetts

#### **Features**

- + Situated at a busy signalized intersection on Joyce Street which has 23,000 cars per day
- + 26 on-site parking spaces included, a rare opportunity in an urban environment
- + Adjacent to a successful Walgreens
- + Loading dock available
- + Large pylon sign