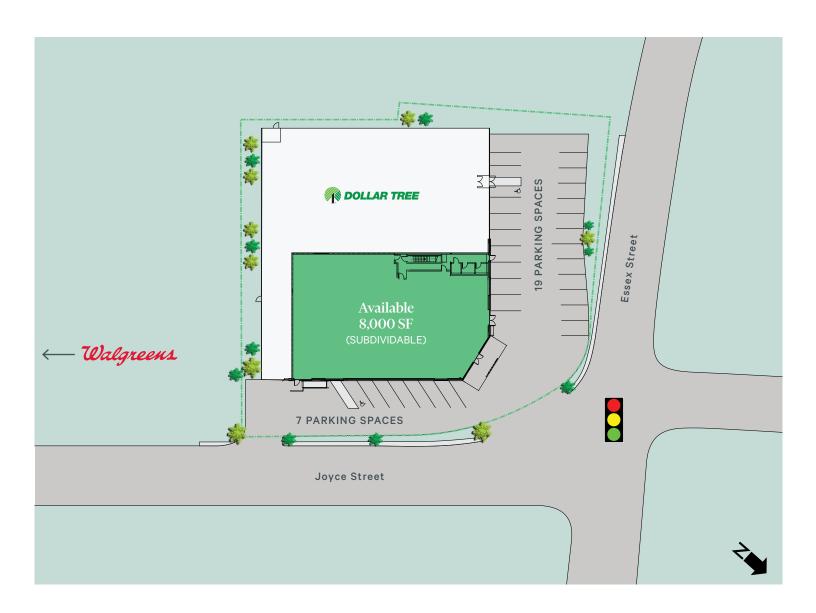

# 15-17 Joyce Street

8,000 SF (Subdividable) Available

15-17 Joyce Street Lynn, Massachusetts

#### **Features**

- + Situated at a busy signalized intersection on Joyce Street which has 23,000 cars per day
- + 26 on-site parking spaces included, a rare opportunity in an urban environment
- + Adjacent to a successful Walgreens
- + Loading dock available
- + Large pylon sign