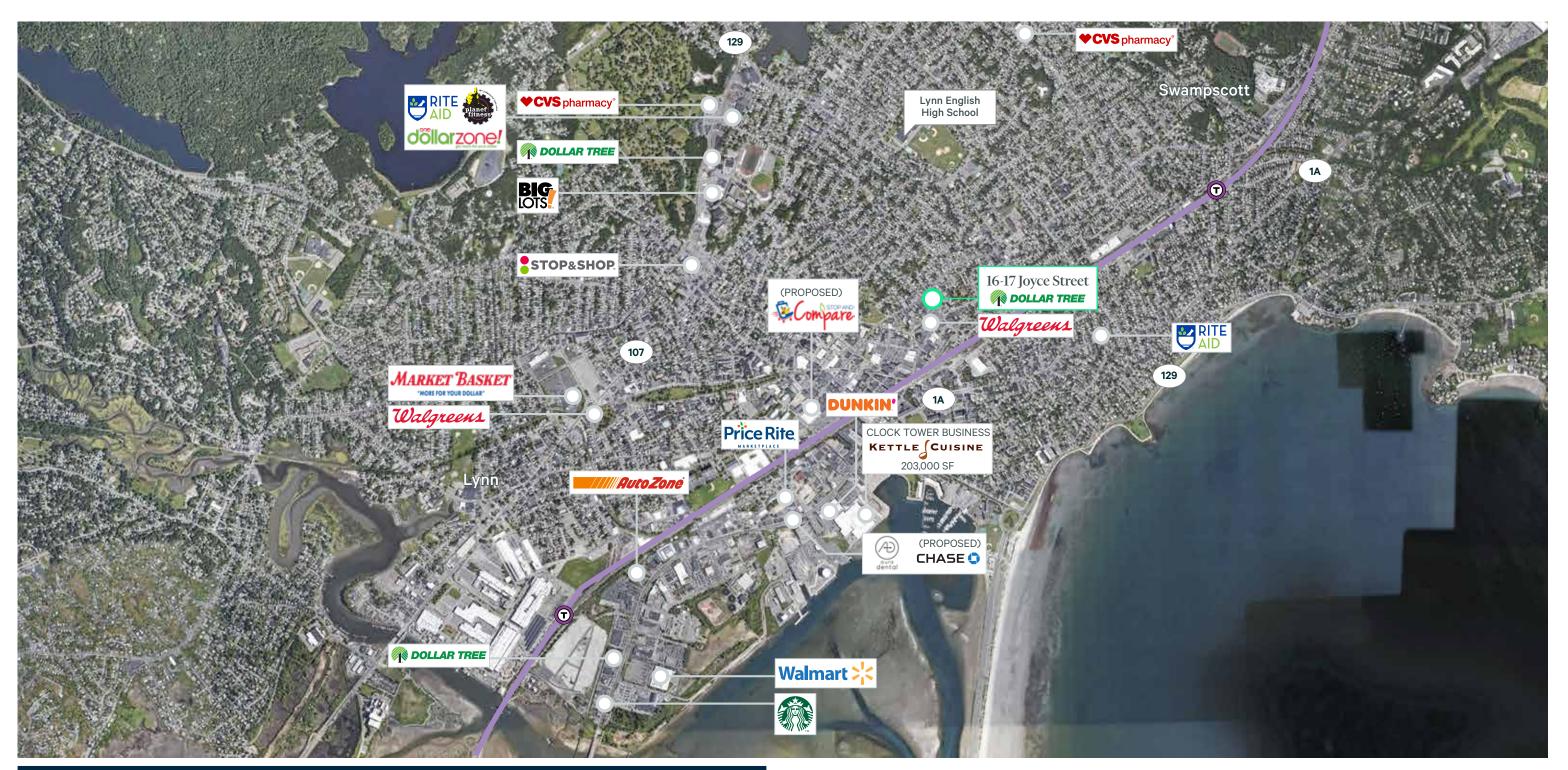

## **Retail Market**

| 2021 Demographics                  | 1 Mile   | 2 Miles  | 3 Miles  | 5 Miles  |
|------------------------------------|----------|----------|----------|----------|
| Estimated Population               | 50,334   | 92,437   | 126,911  | 256,885  |
| Estimated Households               | 18,851   | 33,652   | 47,224   | 100,663  |
| Estimated Average Household Income | \$60,405 | \$78,156 | \$89,587 | \$94,977 |
| Estimated Daytime Population       | 42,206   | 78,527   | 107,689  | 232,109  |