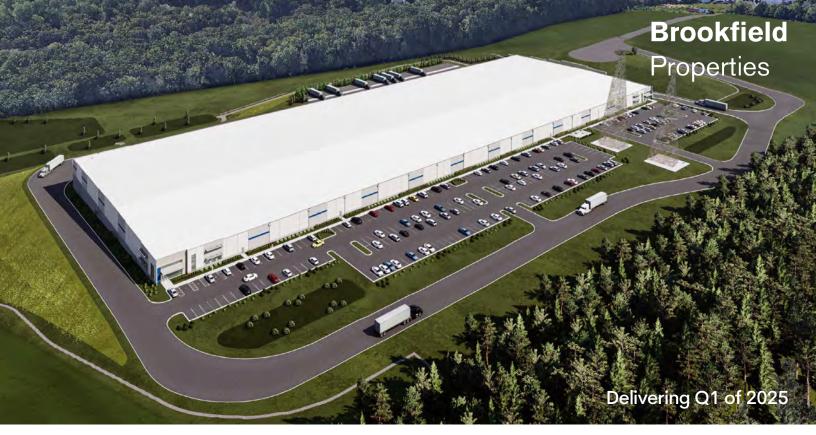

# Spring Brook Commerce Center 128 Iron Mountain Road, Mine Hill, NJ

## A Superior Location.

Spring Brook Commerce Center is located in Northern NJ off Route 80 West at Exit 28, approximately 43 miles from both Midtown Manhattan, as well as the Port of Newark-Elizabeth. This site is well-located within the desired Morris County submarket while servicing the entire tri-state region. Upon completion, Spring Brook Commerce Center will include a LEED Certified 393,335 square foot Class-A distribution facility featuring 42' clear heights including 1 per 6,555 SF loading docks including ample car and trailer parking.