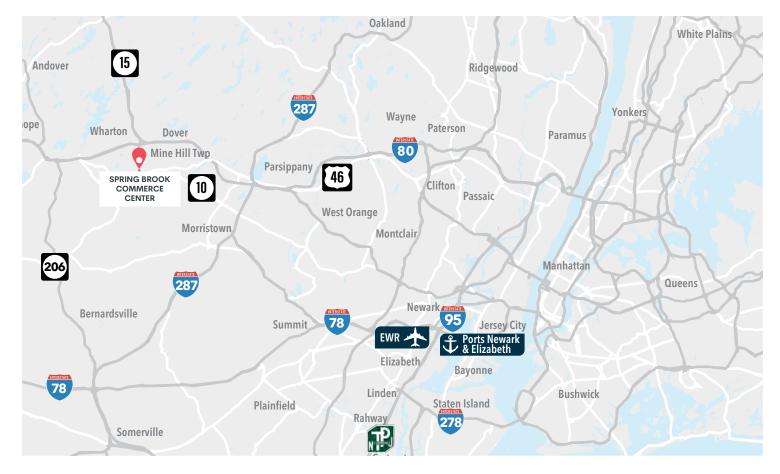

## A Superior Location.

Spring Brook Commerce Center is located in Northern NJ off Route 80 West at Exit 28, approximately 43 miles from both Midtown Manhattan, as well as the Port of Newark-Elizabeth. This site is well-located within the desired Morris County submarket while servicing the entire tri-state region. Upon completion, Spring Brook Commerce Center will include a LEED Certified 393,335 square foot Class-A distribution facility featuring 42' clear heights including 1 per 6,555 SF loading docks including ample car and trailer parking.

## Brookfield Properties

| Key Distances                        |           |
|--------------------------------------|-----------|
| Route 46                             | 0.5 miles |
| Route 80                             | 5 miles   |
| Route 10                             | 7 miles   |
| Newark Liberty International Airport | 37miles   |
| Port Newark                          | 40 miles  |
| Manhattan                            | 43 miles  |