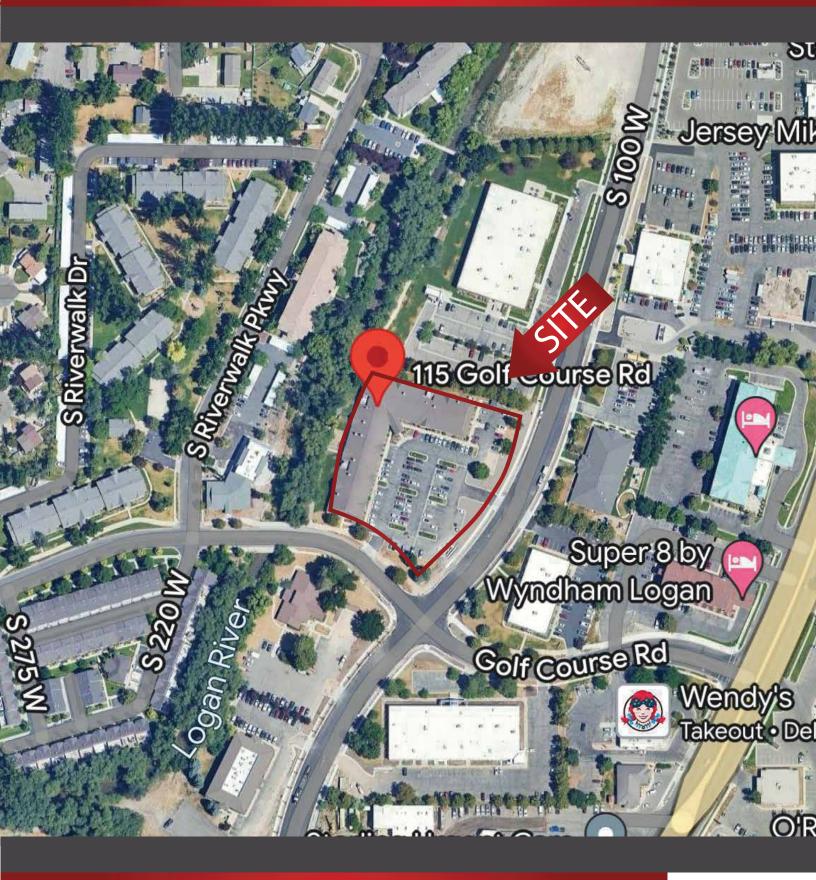

## STATE OF UTAH HUMAN SERVICES OFFICES BUILDING 115 West Golf Course Rd | Logan, UT 84321 Property Id: 1052

OFFICE

# STATE OF UTAH HUMAN SERVICES OFFICES BUILDING

115 West Golf Course Rd | Logan, UT 84321

Property Id: 1052

INTERSTATECP.COM

128 N Main St. | Logan, UT 84321 OFFICE 435.213.9334