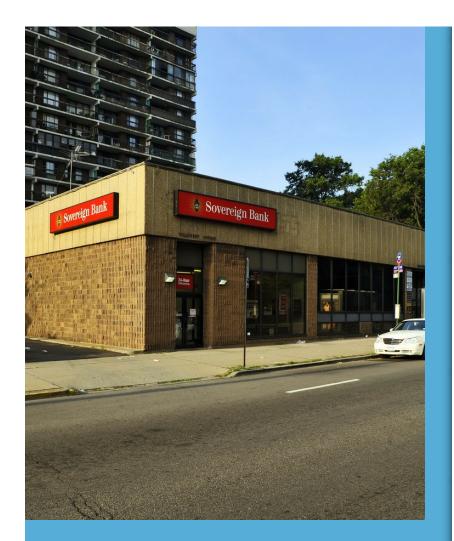

## **150-28 Union Tpke** 150-28 Union Tpke, Flushing, NY 11367



Irene Makedon Alma Realty Corp. 31-10 37th Ave,Long Island City, NY 111012128 imakedon@almarealty.com (718) 267-0300 Ext: 149



## 150-28 Union Tpke

Rent Not Disclosed

Newly renovated commercial office space on the lower level of a prime location in the middle of bustling and busy Flushing, Queens. The perfect space to place your booming business.

| Rental Rate:            | Rent Not Disclosed     |
|-------------------------|------------------------|
| Property Type:          | Office                 |
| Building Class:         | В                      |
| Rentable Building Area: | 10,000 SF              |
| Year Built:             | 1972                   |
| Walk Score ®:           | 89 (Very Walkable)     |
| Transit Score ®:        | 79 (Excellent Transit) |
| Rental Rate Mo:         | Negotiable             |





| Space Available | 1,339 SF      |
|-----------------|---------------|
| Rental Rate     |