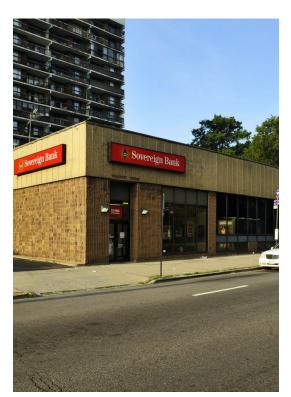

## **150-28 Union Tpke** 150-28 Union Tpke, Flushing, NY 11367



Irene Makedon Alma Realty Corp. 31-10 37th Ave,Long Island City, NY 111012128 imakedon@almarealty.com (718) 267-0300 Ext: 149



## 150-28 Union Tpke

Rent Not Disclosed

Newly renovated commercial office space on the lower level of a prime location in the middle of bustling and busy Flushing, Queens. The perfect space to place your booming business.

| Rental Rate:            | Rent Not Disclosed     |
|-------------------------|------------------------|
| Property Type:          | Office                 |
| Building Class:         | В                      |
| Rentable Building Area: | 10,000 SF              |
| Year Built:             | 1972                   |
| Walk Score ®:           | 89 (Very Walkable)     |
| Trans