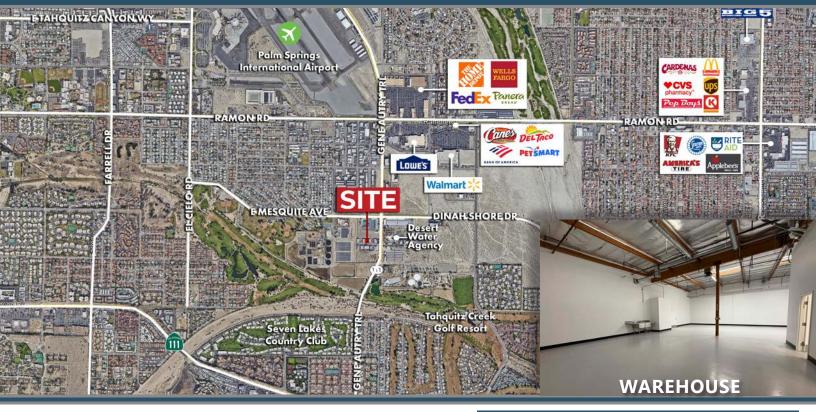

## 5,560 SF BLDG PALM SPRINGS

AERIAL & SITE AMENITIES

1231 S GENE AUTRY TRL, PALM SPRINGS

#### SITE AMENITIES

Location: Property is located at 1231 S Gene Autry Trl, Palm Springs

Zoning: M-1 (Service/Manufacturing) - Click for details

General Plan: <u>Industrial</u>APN: 680-570-003

■ **Parcel Size** (According to County Assessor's Information): 0.36 AC (15,681 SF)

■ **Comments:** Great opportunity with incredible signage exposure on a heavily trafficked main corridor in the city of Palm Springs. This premium location on Gene Autry Trail is located between Highway 111 and Dinah Shore which provides easy access to all cities in the Coachella Valley. Just minutes to Palm Springs Airport and Downtown Palm Springs.