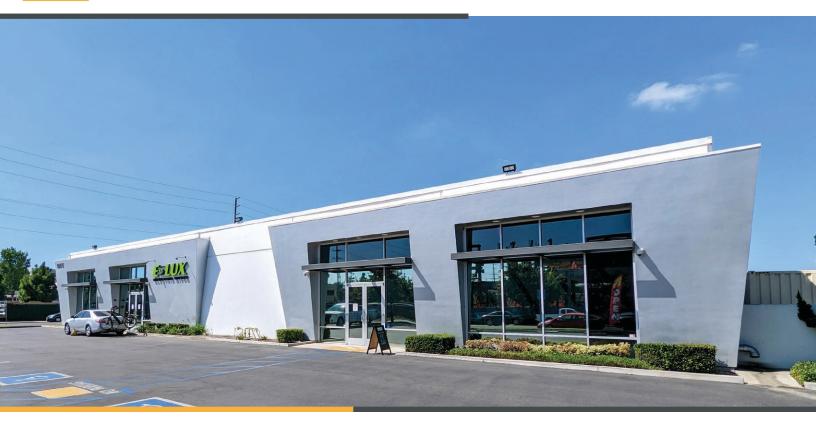

AVAILABLE - ±16,274 TO 22,308 SF FLEX/INDUSTRIAL

18475 BANDILIER CIRCLE | FOUNTAIN VALLEY, CA

## **PROPERTY FEATURES:**

- » ±22,308 SF Flex/Industrial Building with ±9,881 SF of Single-Story Office (Can be Reduced)
- » Divisible to 16,274 SF with ±7,851 SF of Office (Can be Reduced)
- » High-Image Building with Extensive Glass-line
- » High Identity, Located on the Corner of Ellis Avenue and **Bandilier** Circle
- » Two (2) Ground Level Loading Doors
- » 1,600 Amps of Power (Two 800 Amp Panels) (verify)
- » 2:1 Car Parking Ratio
- » 18' Warehouse Clearance
- » Secured Parking/Yard Possible
- » Fire Sprinklers
- » Immediate Access to San Diego (405) Freeway
- » Near Coastal Communities and Irvine Business Complex