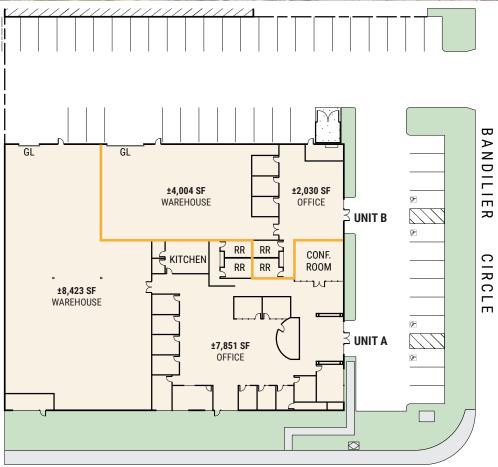

AVAILABLE - ±16,274 TO 22,308 SF FLEX/INDUSTRIAL

18475 BANDILIER CIRCLE | FOUNTAIN VALLEY, CA

## **PROPERTY FEATURES:**

- » ±22,308 SF Flex/Industrial Building with ±9,881 SF of Single-Story Office (Can be Reduced)
- » Divisible to 16,274 SF with ±7,851 SF of Office (Can be Reduced)
- » High-Image Building with Extensive Glass-line
- » High Identity, Located on the Corner of Ellis Avenue and **Bandilier** Circle
- » Two (2) Ground Level Loading Doors
- » 1,600 Amps of Power (Two 800 Amp Panels) (verify)
- » 2:1 Car Parking Ratio
- » 18' Warehouse Clearance
- » Secured Parking/Yard Possible
- » Fire Sprinklers
- » Immediate Access to San Diego (405) Freeway
- » Near Coastal Communities and Irvine Business Complex