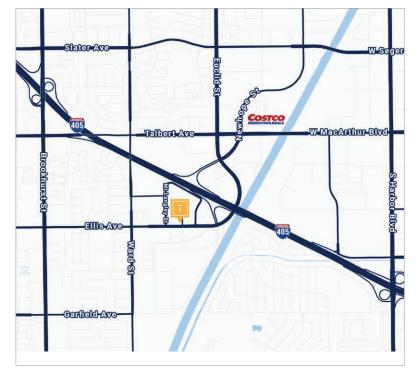

AVAILABLE - ±16,274 TO 22,308 SF FLEX/INDUSTRIAL

18475 BANDILIER CIRCLE | FOUNTAIN VALLEY, CA