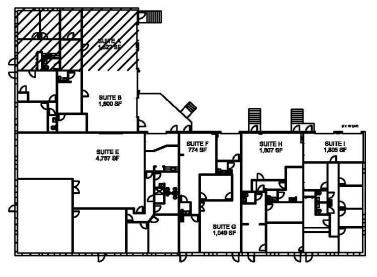

125 Trade Court, Suite F PMB-12, Mooresville, North Carolina 28117 | 704-709-9708 | Clifford@CPGindustrial.com

LAKE NORMAN COMMERCE CENTER
20464 CHARTWELL CENTER DRIVE SUITE A
CORNELIUS NC 28031
1,819 TOTAL SF
670 SF OFFICE
1,149 SF WAREHOUSE