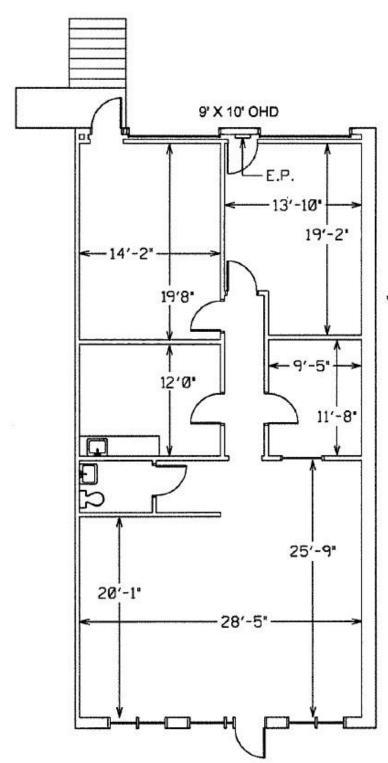

LAKE NORMAN COMMERCE CENTER
20472 CHARTWELL CENTER DRIVE SUITE L
CORNELIUS NC 28031
1,807 TOTAL SF
1,807 SF OFFICE
0 SF WAREHOUSE