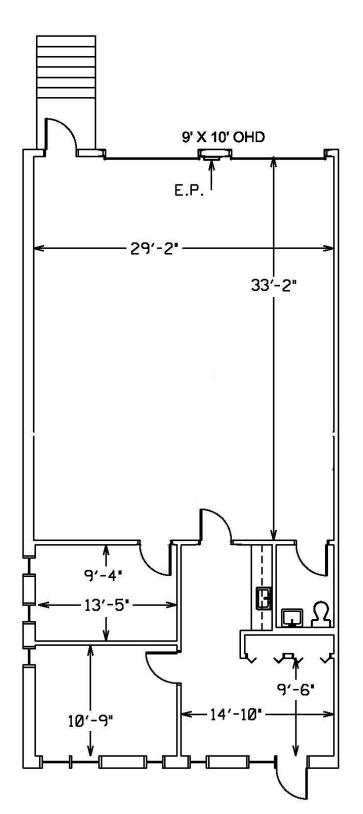

125 Trade Court, Suite F PMB-12, Mooresville, North Carolina 28117 | 704-709-9708 | Clifford@CPGindustrial.com

LAKE NORMAN COMMERCE CENTER
20464 CHARTWELL CENTER DRIVE SUITE A
CORNELIUS NC 28031
1,819 TOTAL SF
670 SF OFFICE
1,149 SF WAREHOUSE

LAKE NORMAN COMMERCE CENTER
20472 CHARTWELL CENTER DRIVE SUITE L
CORNELIUS NC 28031
1,807 TOTAL SF
1,807 SF OFFICE
0 SF WAREHOUSE