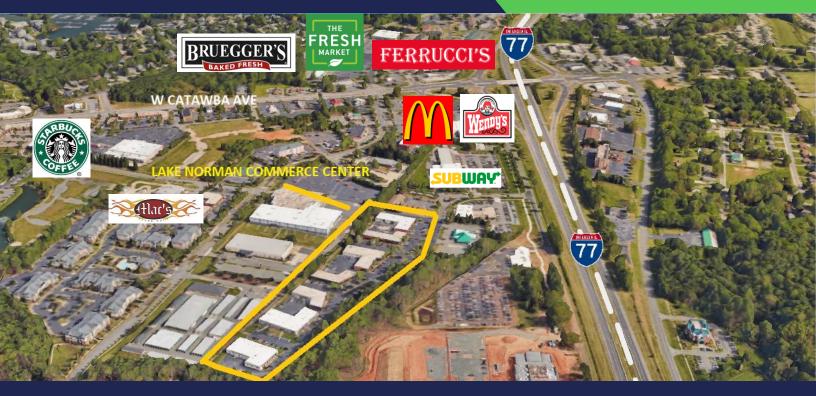

## Professional Business Park Located off Exit 28 on I-77

Clifford Lamson
Director of Leasing
(704) 709-9708
clifford@cpgindustrial.com

- Prime Lake Norman Location
- Well-Maintained Business Park
- Dock-High Loading
- New Tenant Upfits Available

#### This Park Offers:

- New Paint and Carpet Available for all New 3-Year Leases
- Easy Access to and from I-77
- 3.3:1000 Parking Ratio
- Dock-High & Grade-Level Roll Up Doors
- Zoned I-2
- FedEx and UPS Drops On-Site
- Across the Street from Post Office
- Over 20 Nearby Restaurants
- 6 Hotels within 1 mile
- Prime Lake Norman Location
- Clean and Well-Maintained Business Environment