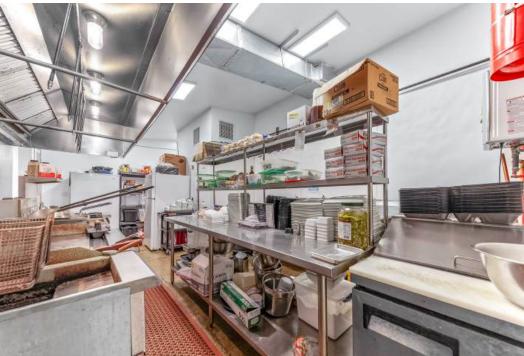

### PROPERTY DESCRIPTION

## 117 N Park St, Hohenwald, TN 38462

Discover a rare opportunity to own a prime commercial property in the heart of downtown Hohenwald, TN. This 1,431 SF block building sits on a 0.04-acre lot in a high-visibility location, making it ideal for a variety of business ventures. Zoned C-2 (Central Business District), the property allows for retail, office, or mixed-use development, catering to investors and owner-operators alike.

The building features a solid concrete slab foundation, ensuring structural integrity for years to come. With its walkable downtown location, this property benefits from consistent foot traffic and proximity to local businesses, restaurants, and government offices. Whether you're looking to establish a boutique storefront, professional office, or service-based business, 117 N Park St offers endless potential in a growing community.

Key Features:

Size: 1,431 SF commercial building Lot Size: 0.04 acres (approx. 70' x 30')

Zoning: C-2 (Central Business District) - Ideal for retail, office, or

mixed-use development

Location: Prime spot in downtown Hohenwald with high visibility and foot traffic

Structure: Block building on a solid concrete slab

Market Growth: Positioned in a growing town with increasing demand

for commercial space

This is your chance to secure a high-demand commercial property in a vibrant downtown area. Don't miss out on this investment opportunity—contact us today!