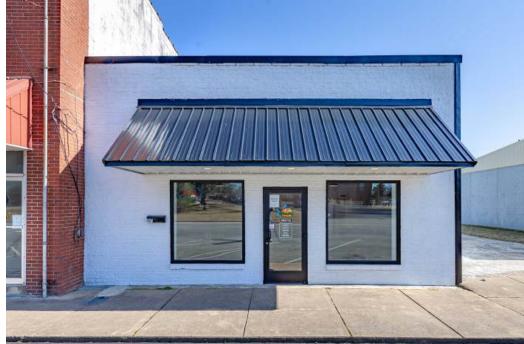

### PROPERTY DESCRIPTION

### 117 NORTH PARK STREET

## 117 N Park St, Hohenwald, TN 38462

Discover a rare opportunity to own a prime commercial property in the heart of downtown Hohenwald, TN. This 1,431 SF block building sits on a 0.04-acre lot in a high-visibility location, making it ideal for a variety of business ventures. Zoned C-2 (Central Business District), the property allows for retail, office, or mixed-use development, catering to investors and owner-operators alike.

The building features a solid concrete slab foundation, ensuring structural integrity for years to come. With its walkable downtown location, this property benefits from consistent foot traffic and proximity to local businesses, restaurants, and government offices. Whether you're looking to establish a boutique storefront, professional office, or service-based business, 117 N Park St offers endless potential in a growing community.

Key Features:

Size: 1,431 SF commercial building Lot Size: 0.04 acres (approx. 70' x 30')

Zoning: C-2 (Central Business District) - Ideal for retail, office, or

mixed-use development

Location: Prime spot in downtown Hohenwald with high visibility and foot traffic

Structure: Block building on a solid concrete slab

Market Growth: Positioned in a growing town with increasing demand

for commercial space

This is your chance to secure a high-demand commercial property in a vibrant downtown area. Don't miss out on this investment opportunity—contact us today!