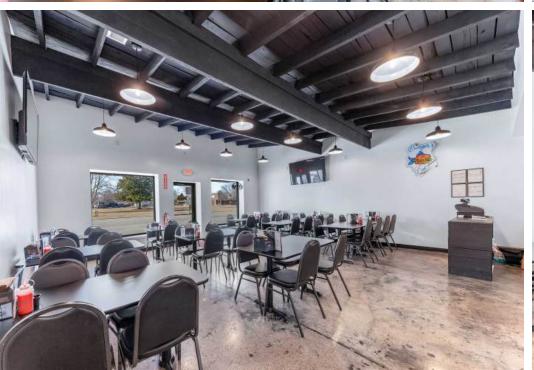

### PROPERTY DESCRIPTION

### 117 NORTH PARK STREET

## 117 N Park St, Hohenwald, TN 38462

Discover a rare opportunity to own a prime commercial property in the heart of downtown Hohenwald, TN. This 1,431 SF block building sits on a 0.04-acre lot in a high-visibility location, making it ideal for a variety of business ventures. Zoned C-2 (Central Business District), the property allows for retail, office, or mixed-use development, catering to investors and owner-operators alike.

The building features a solid concrete slab foundation, ensuring structural integrity for years to come. With its walkable downtown location, this property benefits from consistent foot traffic and proximity to local businesses, restaurants, and government offices. Whether you're looking to establish a boutique storefront, professional office, or service-based business, 117 N Park St offers endless potential in a growing community.

Key Features:

Size: 1,431 SF commercial building Lot Size: 0.04 acres (approx. 70' x 30')

Zoning: C-2 (Central Business District) - Ideal for retail, office, or

mixed-use development

Location: Prime spot in downtown Hohenwald with high visibility and foot traffic

Structure: Block building on a solid concrete slab

Market Growth: Positioned in a growing town with increasing demand

for commercial space

This is your chance to secure a high-demand commercial property in a vibrant downtown area. Don't miss out on this investment opportunity—contact us today!