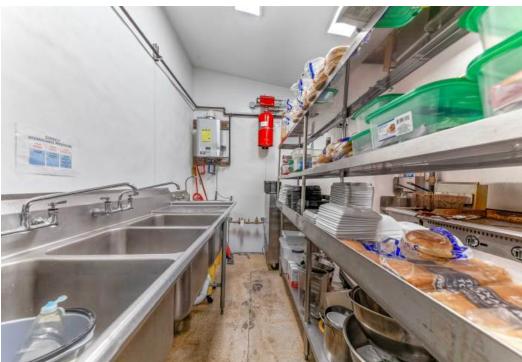

### PROPERTY DESCRIPTION

## 117 N Park St, Hohenwald, TN 38462

Discover a rare opportunity to own a prime commercial property in the heart of downtown Hohenwald, TN. This 1,431 SF block building sits on a 0.04-acre lot in a high-visibility location, making it ideal for a variety of business ventures. Zoned C-2 (Central Business District), the property allows for retail, office, or mixed-use development, catering to investors and owner-operators alike.

The building features a solid concrete slab foundation, ensuring structural integrity for years to come. With its walkable downtown location, this property benefits from consistent foot traffic and proximity to local businesses, restaurants, and government offices. Whether you're looking to establish a boutique storefront, professional office, or service-based business, 117 N Park St offers endless potential in a growing community.

Key Features:

Size: 1,431 SF commercial building Lot Size: 0.04 acres (approx. 70' x 30')

Zoning: C-2 (Central Business District) - Ideal for retail, office, or

mixed-use development

Location: Prime spot in downtown Hohenwald with high visibility and foot traffic

Structure: Block building on a solid concrete slab

Market Growth: Positioned in a growing town with increasing demand

for commercial space

This is your chance to secure a high-demand commercial property in a vibrant downtown area. Don't miss out on this investment opportunity—contact us today!