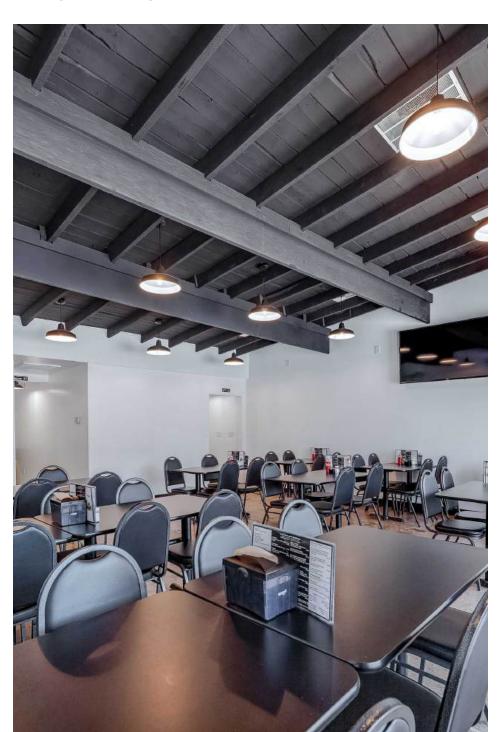

## 117 N Park St, Hohenwald, TN 38462

Discover a rare opportunity to own a prime commercial property in the heart of downtown Hohenwald, TN. This 1,431 SF block building sits on a 0.04-acre lot in a high-visibility location, making it ideal for a variety of business ventures. Zoned C-2 (Central Business District), the property allows for retail, office, or mixed-use development, catering to investors and owner-operators alike.

The building features a solid concrete slab foundation, ensuring structural integrity for years to come. With its walkable downtown location, this property benefits from consistent foot traffic and proximity to local businesses, restaurants, and government offices. Whether you're looking to establish a boutique storefront, professional office, or service-based business, 117 N Park St offers endless potential in a growing community.