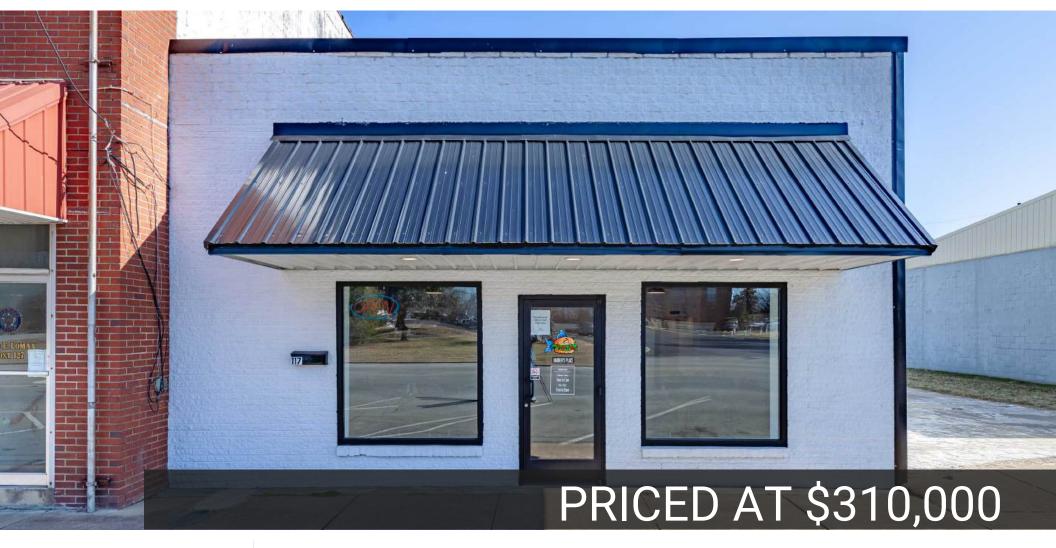

## 117 N Park St, Hohenwald, TN 38462

Discover a rare opportunity to own a prime commercial property in the heart of downtown Hohenwald, TN. This 1,431 SF block building sits on a 0.04-acre lot in a high-visibility location, making it ideal for a variety of business ventures. Zoned C-2 (Central Business District), the property allows for retail, office, or mixed-use development, catering to investors and owner-operators alike.

Key Features:

Size: 1,431 SF commercial building Lot Size: 0.04 acres (approx. 70' x 30')

Zoning: C-2 (Central Business District) - Ideal for retail, office, or

mixed-use development

Location: Prime spot in downtown Hohenwald with high visibility and foot traffic

Structure: Block building on a solid concrete slab

Market Growth: Positioned in a growing town with increasing demand

for commercial space

This is your chance to secure a high-demand commercial property in a vibrant downtown area. Don't miss out on this investment opportunity—contact us today!