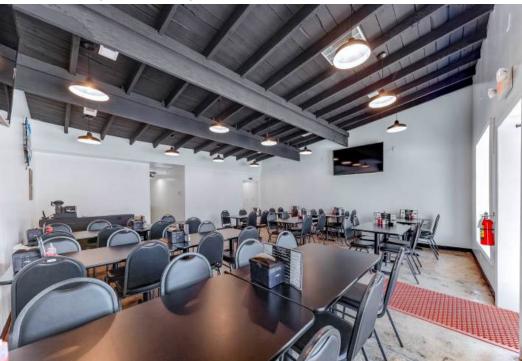

### PROPERTY DESCRIPTION

### 117 NORTH PARK STREET

## 117 N Park St, Hohenwald, TN 38462

Discover a rare opportunity to own a prime commercial property in the heart of downtown Hohenwald, TN. This 1,431 SF block building sits on a 0.04-acre lot in a high-visibility location, making it ideal for a variety of business ventures. Zoned C-2 (Central Business District), the property allows for retail, office, or mixed-use development, catering to investors and owner-operators alike.

The building features a solid concrete slab foundation, ensuring structural integrity for years to come. With its walkable downtown location, this property benefits from consistent foot traffic and proximity to local businesses, restaurants, and government offices. Whether you're looking to establish a boutique storefront, professional office, or service-based business, 117 N Park St offers endless potential in a growing community.

Key Features:

Size: 1,431 SF commercial building Lot Size: 0.04 acres (approx. 70' x 30')

Zoning: C-2 (Central Business District) - Ideal for retail, office, or

mixed-use development

Location: Prime spot in downtown Hohenwald with high visibility and foot traffic

Structure: Block building on a solid concrete slab

Market Growth: Positioned in a growing town with increasing demand

for commercial space

This is your chance to secure a high-demand commercial property in a vibrant downtown area. Don't miss out on this investment opportunity—contact us today!