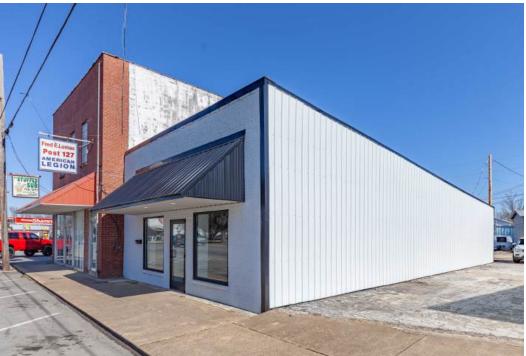

## 117 N Park St, Hohenwald, TN 38462

Discover a rare opportunity to own a prime commercial property in the heart of downtown Hohenwald, TN. This 1,431 SF block building sits on a 0.04-acre lot in a high-visibility location, making it ideal for a variety of business ventures. Zoned C-2 (Central Business District), the property allows for retail, office, or mixed-use development, catering to investors and owner-operators alike.

Key Features:

Size: 1,431 SF commercial building Lot Size: 0.04 acres (approx. 70' x 30')

Zoning: C-2 (Central Business District) - Ideal for retail, office, or

mixed-use development

Location: Prime spot in downtown Hohenwald with high visibility and foot traffic