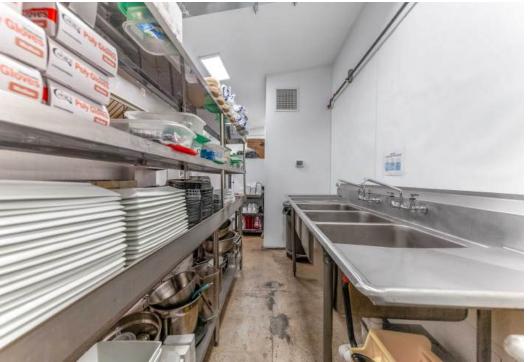

### PROPERTY DESCRIPTION

## 117 N Park St, Hohenwald, TN 38462

Discover a rare opportunity to own a prime commercial property in the heart of downtown Hohenwald, TN. This 1,431 SF block building sits on a 0.04-acre lot in a high-visibility location, making it ideal for a variety of business ventures. Zoned C-2 (Central Business District), the property allows for retail, office, or mixed-use development, catering to investors and owner-operators alike.

The building features a solid concrete slab foundation, ensuring structural integrity for years to come. With its walkable downtown location, this property benefits from consistent foot traffic and proximity to local businesses, restaurants, and government offices. Whether you're looking to establish a boutique storefront, professional office, or service-based business, 117 N Park St offers endless potential in a growing community.

Key Features:

Size: 1,431 SF commercial building Lot Size: 0.04 acres (approx. 70' x 30')

Zoning: C-2 (Central Business District) - Ideal for retail, office, or

mixed-use development

Location: Prime spot in downtown Hohenwald with high visibility and foot traffic

Structure: Block building on a solid concrete slab

Market Growth: Positioned in a growing town with increasing demand

for commercial space

This is your chance to secure a high-demand commercial property in a vibrant downtown area. Don't miss out on this investment opportunity—contact us today!