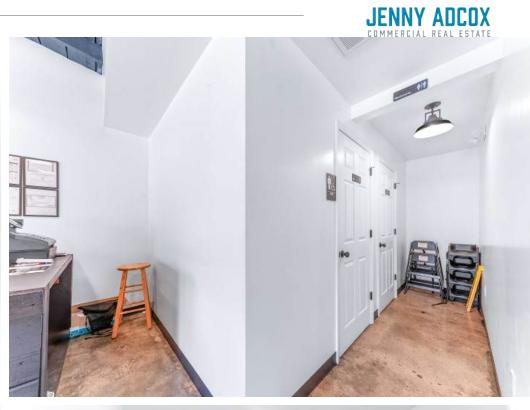

## 117 N Park St, Hohenwald, TN 38462

Discover a rare opportunity to own a prime commercial property in the heart of downtown Hohenwald, TN. This 1,431 SF block building sits on a 0.04-acre lot in a high-visibility location, making it ideal for a variety of business ventures. Zoned C-2 (Central Business District), the property allows for retail, office, or mixed-use development, catering to investors and owner-operators alike.

The building features a solid concrete slab foundation, ensuring structural integrity for years to come. With its walkable downtown location, this property benefits from consistent foot traffic and proximity to local businesses, restaurants, and government offices. Whether you're looking to establish a boutique storefront, professional office, or service-based business, 117 N Park St offers endless potential in a growing community.

Key Features:

Size: 1,431 SF commercial building Lot Size: 0.04 acres (approx. 70' x 30')

Zoning: C-2 (Central Business District) - Ideal for retail, office, or

mixed-use development

Location: Prime spot in downtown Hohenwald with high visibility and foot traffic

Structure: Block building on a solid concrete slab

Market Growth: Positioned in a growing town with increasing demand

for commercial space

This is your chance to secure a high-demand commercial property in a vibrant downtown area. Don't miss out on this investment opportunity—contact us today!