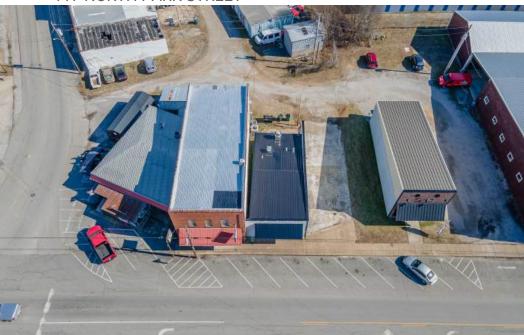

## 117 N Park St, Hohenwald, TN 38462

Discover a rare opportunity to own a prime commercial property in the heart of downtown Hohenwald, TN. This 1,431 SF block building sits on a 0.04-acre lot in a high-visibility location, making it ideal for a variety of business ventures. Zoned C-2 (Central Business District), the property allows for retail, office, or mixed-use development, catering to investors and owner-operators alike.

The building features a solid concrete slab foundation, ensuring structural integrity for years to come. With its walkable downtown location, this property benefits from consistent foot traffic and proximity to local businesses, restaurants, and government offices. Whether you're looking to establish a boutique storefront, professional office, or service-based business, 117 N Park St offers endless potential in a growing community.

Key Features:

Size: 1,431 SF commercial building Lot Size: 0.04 acres (approx. 70' x 30')

Zoning: C-2 (Central Business District) - Ideal for retail, office, or

mixed-use development

Location: Prime spot in downtown Hohenwald with high visibility and foot traffic