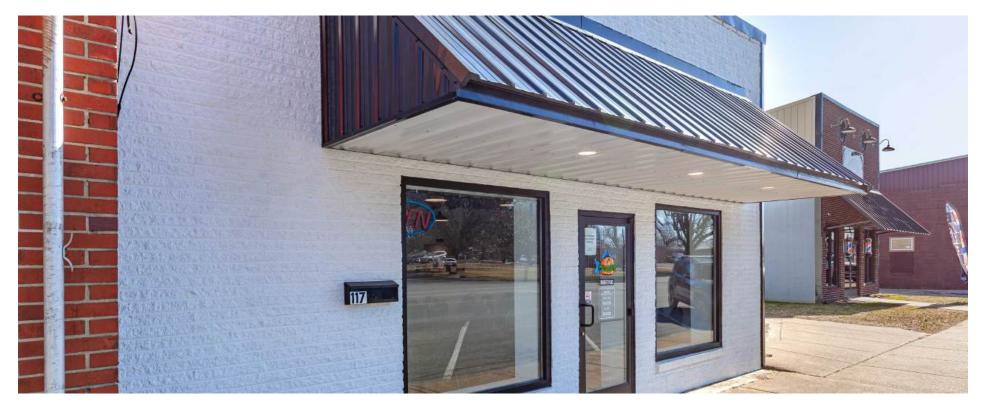

## 117 N Park St, Hohenwald, TN 38462

Discover a rare opportunity to own a prime commercial property in the heart of downtown Hohenwald, TN. This 1,431 SF block building sits on a 0.04-acre lot in a high-visibility location, making it ideal for a variety of business ventures. Zoned C-2 (Central Business District), the property allows for retail, office, or mixed-use development, catering to investors and owner-operators alike.

The building features a solid concrete slab foundation, ensuring structural integrity for years to come. With its walkable downtown location, this property benefits from consistent foot traffic and proximity to local businesses, restaurants, and government offices. Whether you're looking to establish a boutique storefront, professional office, or service-based business, 117 N Park St offers endless potential in a growing community.

Key Features:

Size: 1,431 SF commercial building Lot Size: 0.04 acres (approx. 70' x 30')

Zoning: C-2 (Central Business District) - Ideal for retail, office, or

mixed-use development

Location: Prime spot in downtown Hohenwald with high visibility and foot traffic