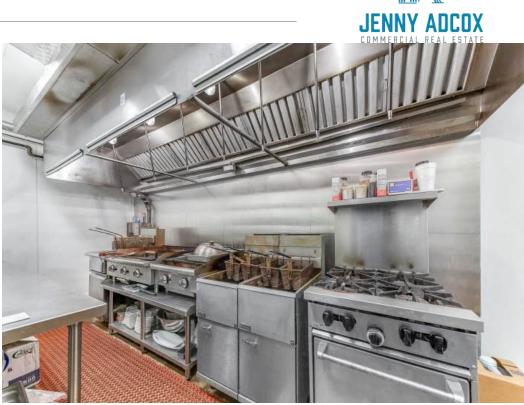

chased separately.

Key Features:

Size: 1,431 SF commercial building Lot Size: 0.04 acres (approx. 70' x 30')

Zoning: C-2 (Central Business District) - Ideal for retail, office, or

mixed-use development

Location: Prime spot in downtown Hohenwald with high visibility and foot traffic

Structure: Block building on a solid concrete slab

Market Growth: Positioned in a growing town with increasing demand

for commercial space

This is your chance to secure a high-demand commercial property in a vibrant downtown area. Don't miss out on this investment opportunity—contact us today!