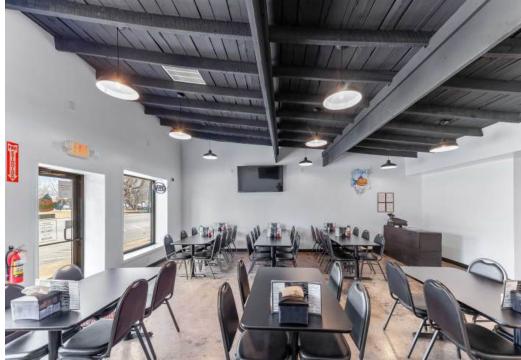

### PROPERTY DESCRIPTION

### 117 NORTH PARK STREET

## 117 N Park St, Hohenwald, TN 38462

Discover a rare opportunity to own a prime commercial property in the heart of downtown Hohenwald, TN. This 1,431 SF block building sits on a 0.04-acre lot in a high-visibility location, making it ideal for a variety of business ventures. Zoned C-2 (Central Business District), the property allows for retail, office, or mixed-use development, catering to investors and owner-operators alike.

The building features a solid concrete slab foundation, ensuring structural integrity for years to come. With its walkable downtown location, this property benefits from consistent foot traffic and proximity to local businesses, restaurants, and government offices. Whether you're looking to establish a boutique storefront, professional office, or service-based business, 117 N Park St offers endless potential in a growing community.

Key Features:

Size: 1,431 SF commercial building Lot Size: 0.04 acres (approx. 70' x 30')

Zoning: C-2 (Central Business District) - Ideal for retail, office, or

mixed-use development

Location: Prime spot in downtown Hohenwald with high visibility and foot traffic

Structure: Block building on a solid concrete slab

Market Growth: Positioned in a growing town with increasing demand

for commercial space

This is your chance to secure a high-demand commercial property in a vibrant downtown area. Don't miss out on this investment opportunity—contact us today!