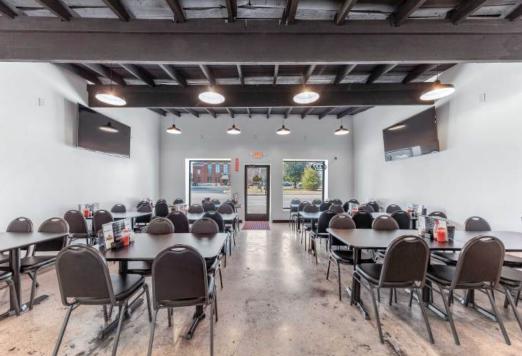

### PROPERTY DESCRIPTION

### 117 NORTH PARK STREET

## 117 N Park St, Hohenwald, TN 38462

Discover a rare opportunity to own a prime commercial property in the heart of downtown Hohenwald, TN. This 1,431 SF block building sits on a 0.04-acre lot in a high-visibility location, making it ideal for a variety of business ventures. Zoned C-2 (Central Business District), the property allows for retail, office, or mixed-use development, catering to investors and owner-operators alike.

The building features a solid concrete slab foundation, ensuring structural integrity for years to come. With its walkable downtown location, this property benefits from consistent foot traffic and proximity to local businesses, restaurants, and government offices. Whether you're looking to establish a boutique storefront, professional office, or service-based business, 117 N Park St offers endless potential in a growing community.

Key Features:

Size: 1,431 SF commercial building Lot Size: 0.04 acres (approx. 70' x 30')

Zoning: C-2 (Central Business District) - Ideal for retail, office, or

mixed-use development

Location: Prime spot in downtown Hohenwald with high visibility and foot traffic

Structure: Block building on a solid concrete slab

Market Growth: Positioned in a growing town with increasing demand

for commercial space

This is your chance to secure a high-demand commercial property in a vibrant downtown area. Don't miss out on this investment opportunity—contact us today!