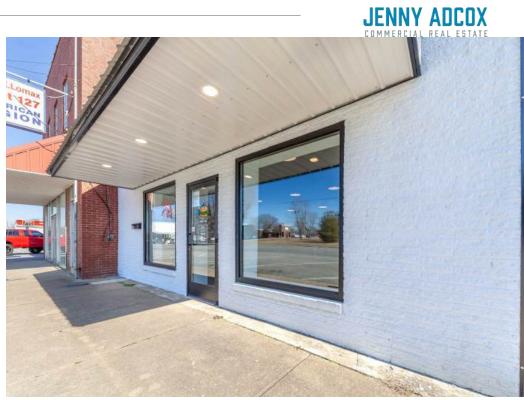

### PROPERTY DESCRIPTION

### 117 NORTH PARK STREET

## 117 N Park St, Hohenwald, TN 38462

Discover a rare opportunity to own a prime commercial property in the heart of downtown Hohenwald, TN. This 1,431 SF block building sits on a 0.04-acre lot in a high-visibility location, making it ideal for a variety of business ventures. Zoned C-2 (Central Business District), the property allows for retail, office, or mixed-use development, catering to investors and owner-operators alike.

The building features a solid concrete slab foundation, ensuring structural integrity for years to come. With its walkable downtown location, this property benefits from consistent foot traffic and proximity to local businesses, restaurants, and government offices. Whether you're looking to establish a boutique storefront, professional office, or service-based business, 117 N Park St offers endless potential in a growing community.

Key Features:

Size: 1,431 SF commercial building Lot Size: 0.04 acres (approx. 70' x 30')

Zoning: C-2 (Central Business District) - Ideal for retail, office, or

mixed-use development

Location: Prime spot in downtown Hohenwald with high visibility and foot traffic

Structure: Block building on a solid concrete slab

Market Growth: Positioned in a growing town with increasing demand

for commercial space

This is your chance to secure a high-demand commercial property in a vibrant downtown area. Don't miss out on this investment opportunity—contact us today!