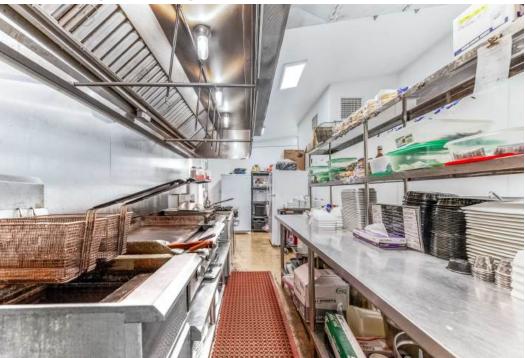

chased separately.

## 117 N Park St, Hohenwald, TN 38462

Discover a rare opportunity to own a prime commercial property in the heart of downtown Hohenwald, TN. This 1,431 SF block building sits on a 0.04-acre lot in a high-visibility location, making it ideal for a variety of business ventures. Zoned C-2 (Central Business District), the property allows for retail, office, or mixed-use development, catering to investors and owner-operators alike.

The building features a solid concrete slab foundation, ensuring structural integrity for years to come. With its walkable downtown location, this property benefits from consistent foot traffic and proximity to local businesses, restaurants, and government offices. Whether you're looking to establish a boutique storefront, professional office, or service-based business, 117 N Park St offers endless potential in a growing community.

Key Features:

Size: 1,431 SF commercial building Lot Size: 0.04 acres (approx. 70' x 30')

Zoning: C-2 (Central Business District) - Ideal for retail, office, or

mixed-use development

Location: Prime spot in downtown Hohenwald with high visibility and foot traffic

Structure: Block building on a solid concrete slab

Market Growth: Positioned in a growing town with increasing demand

for commercial space

This is your chance to secure a high-demand commercial property in a vibrant downtown area. Don't miss out on this investment opportunity—contact us today!