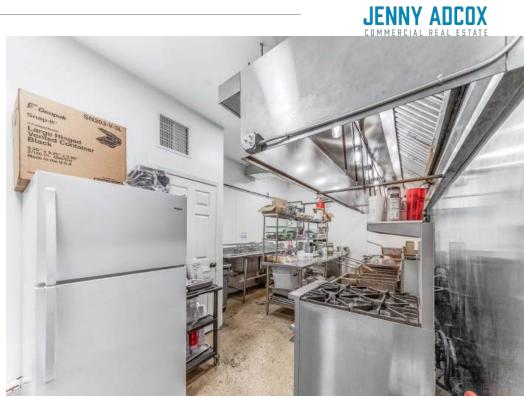

### PROPERTY DESCRIPTION

## 117 N Park St, Hohenwald, TN 38462

Discover a rare opportunity to own a prime commercial property in the heart of downtown Hohenwald, TN. This 1,431 SF block building sits on a 0.04-acre lot in a high-visibility location, making it ideal for a variety of business ventures. Zoned C-2 (Central Business District), the property allows for retail, office, or mixed-use development, catering to investors and owner-operators alike.

The building features a solid concrete slab foundation, ensuring structural integrity for years to come. With its walkable downtown location, this property benefits from consistent foot traffic and proximity to local businesses, restaurants, and government offices. Whether you're looking to establish a boutique storefront, professional office, or service-based business, 117 N Park St offers endless potential in a growing community.

Key Features:

Size: 1,431 SF commercial building Lot Size: 0.04 acres (approx. 70' x 30')

Zoning: C-2 (Central Business District) - Ideal for retail, office, or

mixed-use development

Location: Prime spot in downtown Hohenwald with high visibility and foot traffic

Structure: Block building on a solid concrete slab

Market Growth: Positioned in a growing town with increasing demand

for commercial space

This is your chance to secure a high-demand commercial property in a vibrant downtown area. Don't miss out on this investment opportunity—contact us today!