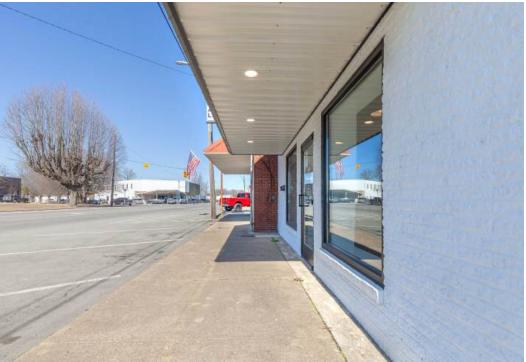

### PROPERTY DESCRIPTION

### 117 NORTH PARK STREET

## 117 N Park St, Hohenwald, TN 38462

Discover a rare opportunity to own a prime commercial property in the heart of downtown Hohenwald, TN. This 1,431 SF block building sits on a 0.04-acre lot in a high-visibility location, making it ideal for a variety of business ventures. Zoned C-2 (Central Business District), the property allows for retail, office, or mixed-use development, catering to investors and owner-operators alike.

The building features a solid concrete slab foundation, ensuring structural integrity for years to come. With its walkable downtown location, this property benefits from consistent foot traffic and proximity to local businesses, restaurants, and government offices. Whether you're looking to establish a boutique storefront, professional office, or service-based business, 117 N Park St offers endless potential in a growing community.

Key Features:

Size: 1,431 SF commercial building Lot Size: 0.04 acres (approx. 70' x 30')

Zoning: C-2 (Central Business District) - Ideal for retail, office, or

mixed-use development

Location: Prime spot in downtown Hohenwald with high visibility and foot traffic

Structure: Block building on a solid concrete slab

Market Growth: Positioned in a growing town with increasing demand

for commercial space

This is your chance to secure a high-demand commercial property in a vibrant downtown area. Don't miss out on this investment opportunity—contact us today!