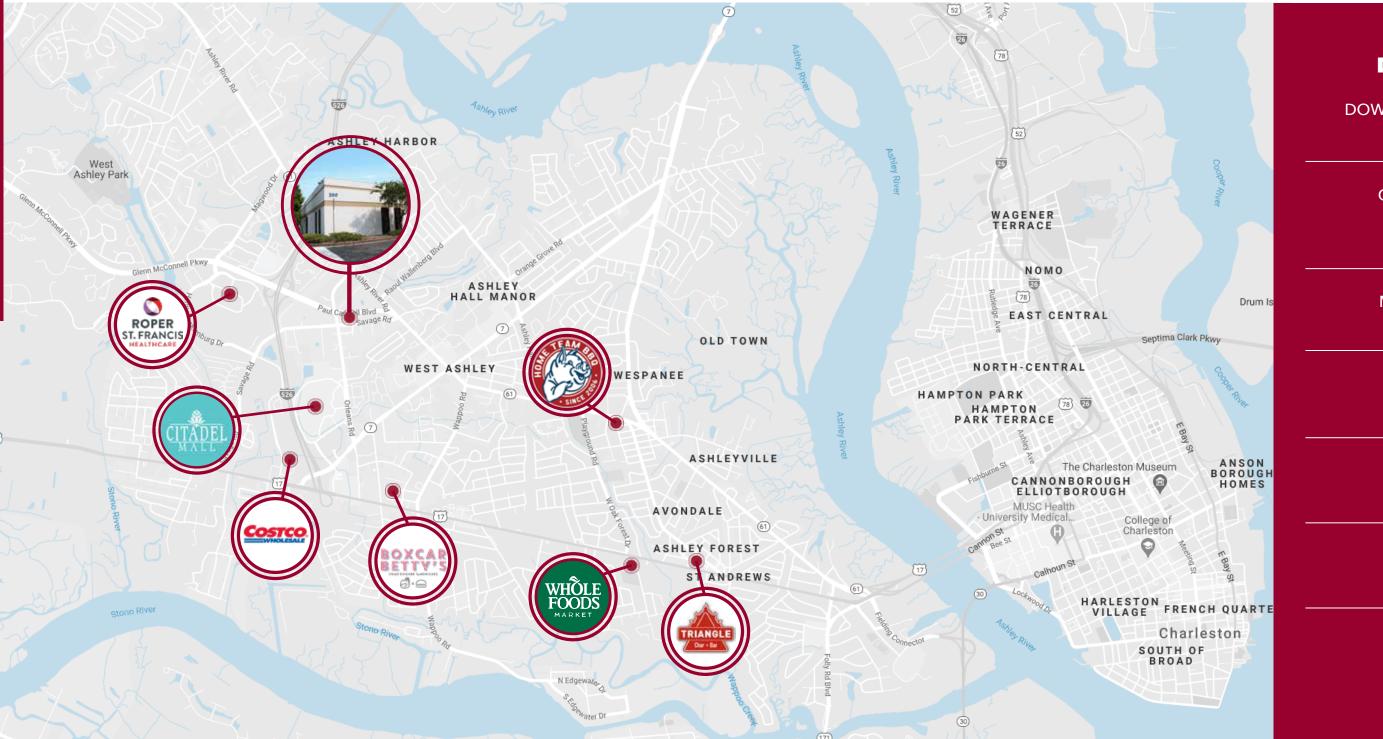

### **MARKET OVERVIEW**

#### **DRIVE TIMES:**

DOWNTOWN CHARLESTON 10 min

> CHARLESTON INT'L AIRPORT 8 min

MOUNT PLEASANT 16 min

> JAMES ISLAND 14 miles

> > I-526 2 min

I-26 7 min

CITADEL MALL 5 min

## **LOCATION OVERVIEW**

### **DRIVE TIMES:**

1-526 2 Minutes

**CITADEL MALL** 6 Minutes

# **ST. FRANCIS HOSPITAL**

5 Minutes

### **CHARLESTON INT AIRPORT**

10 Minutes

**DOWNTOWN CHARLESTON** 20 Minutes

All information furnished regarding property for sale, rental or financing is from sources deemed reliable, but no warranty or representation is made to the accuracy thereof and same is submitted to errors, omissions, change of price, rental or other conditions prior to sale, lease or financing or withdrawal without notice. No liability of any kind is to be imposed on the broker herein.