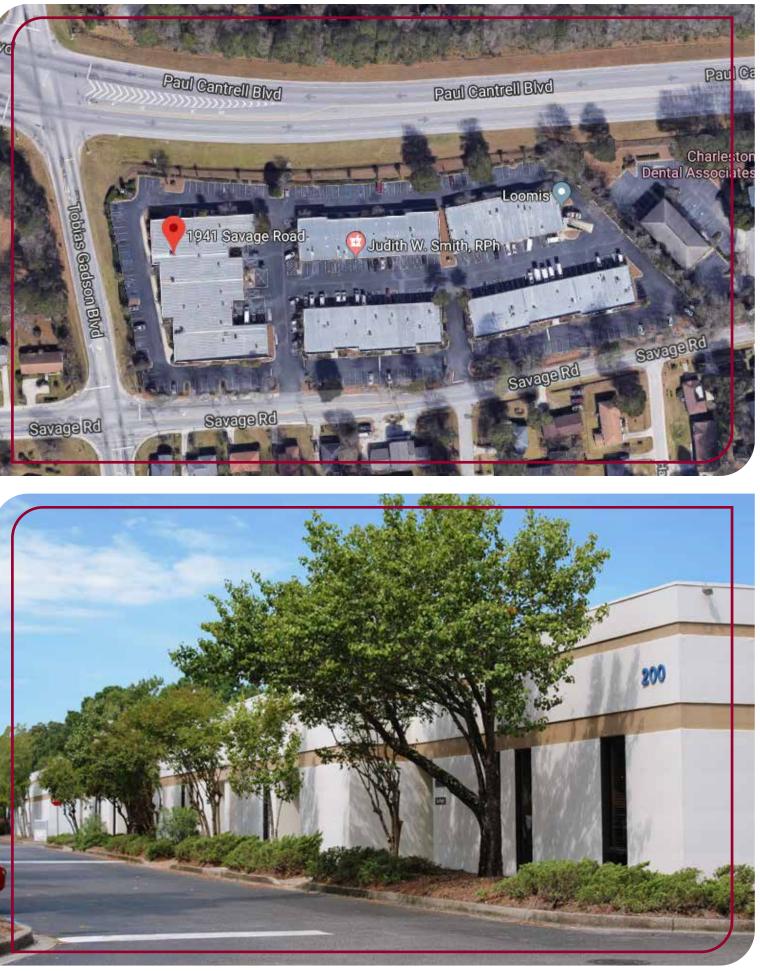

#### **ADDRESS**

1941 Savage Road Charleston, SC 29407

**AVAILABLE SPACE** Suite 500-AA: 1,500 SF

Suite 500-C: 1,200 SF

## PARKING

Direct access to suite from parking lot

> **YEAR BUILT** 1989

**SITE MAP** 