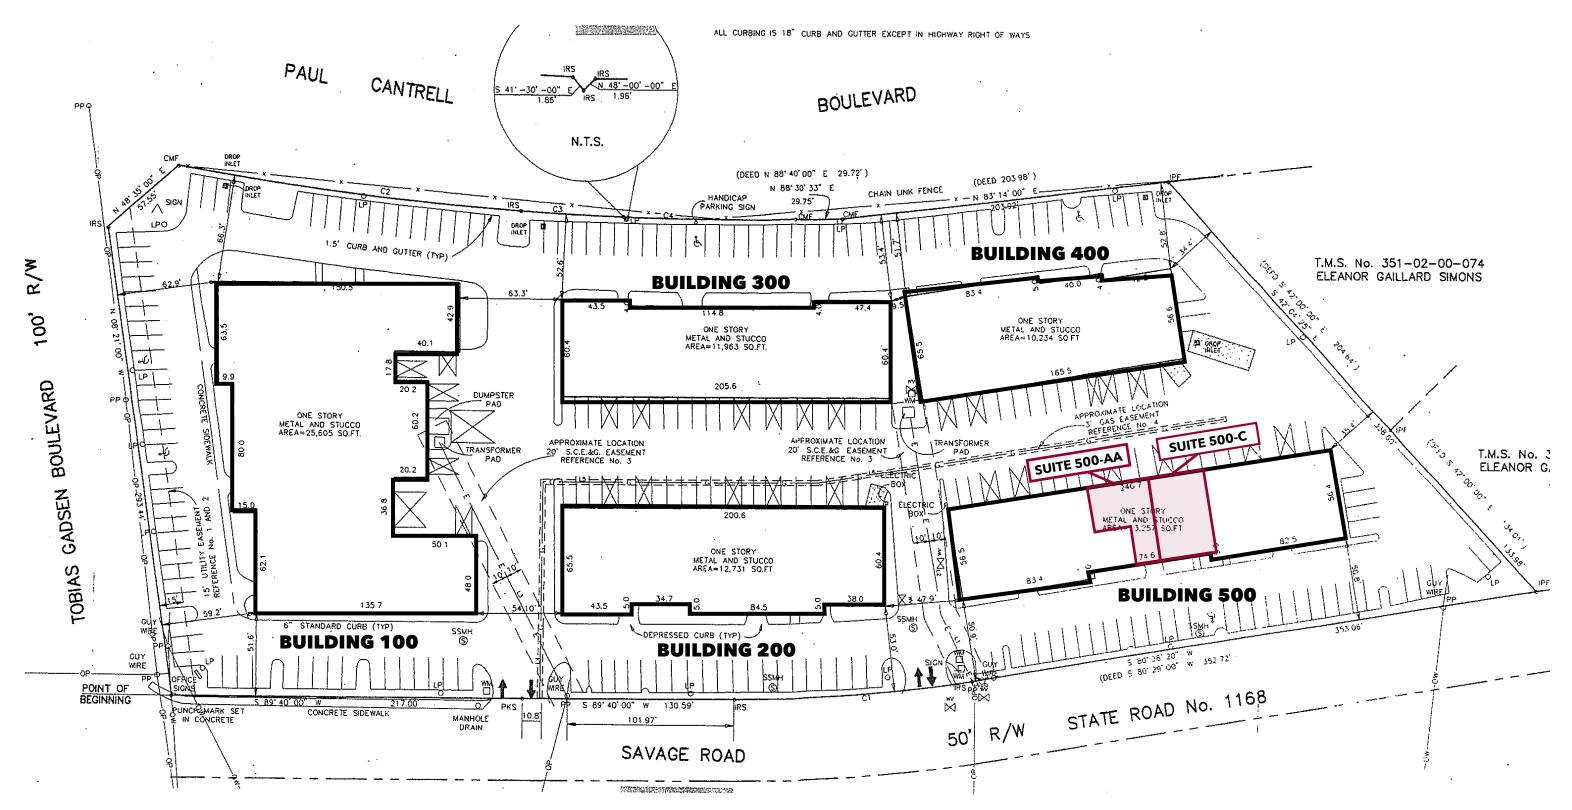

#### **ADDRESS**

1941 Savage Road Charleston, SC 29407

**AVAILABLE SPACE** Suite 500-AA: 1,500 SF

Suite 500-C: 1,200 SF

## PARKING

Direct access to suite from parking lot

> **YEAR BUILT** 1989

**SITE MAP** 