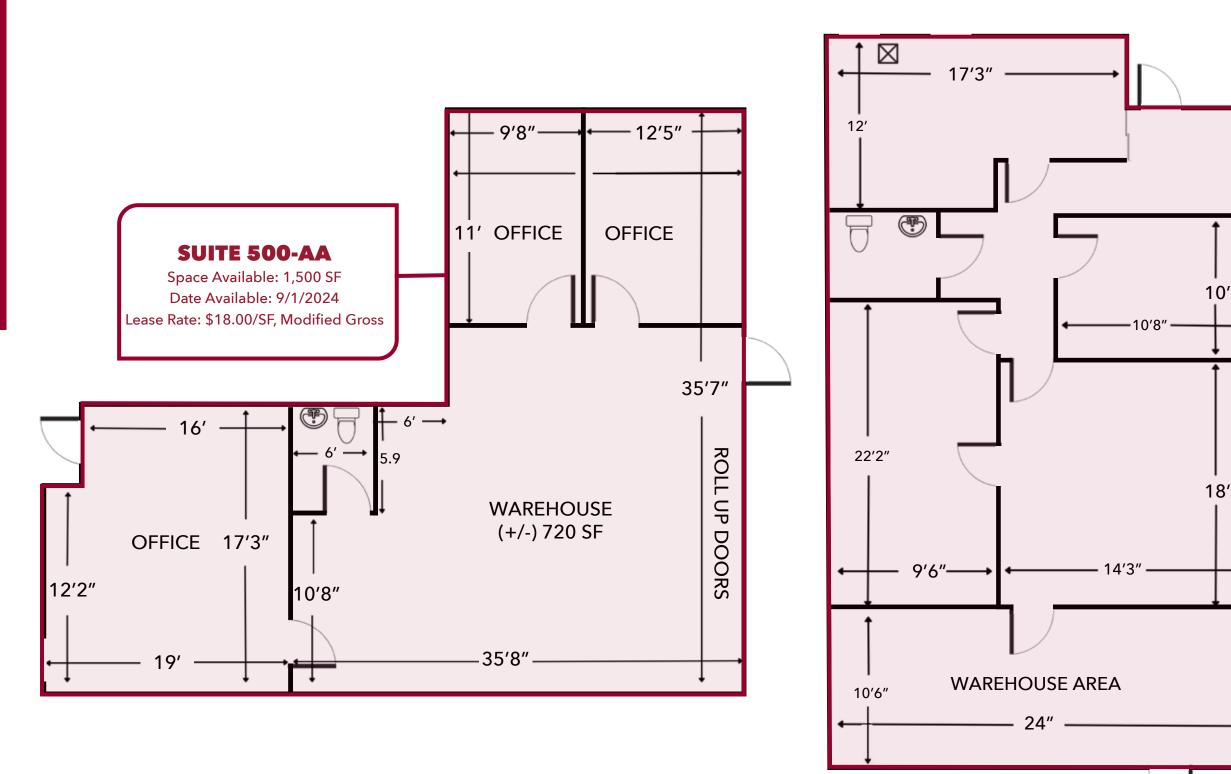

## **FLOOR PLANS**

### **SUITE 500-C**

Space Available: 1,200 SF Date Available: 9/1/2024 Lease Rate: \$18.00/SF, Modified Gross