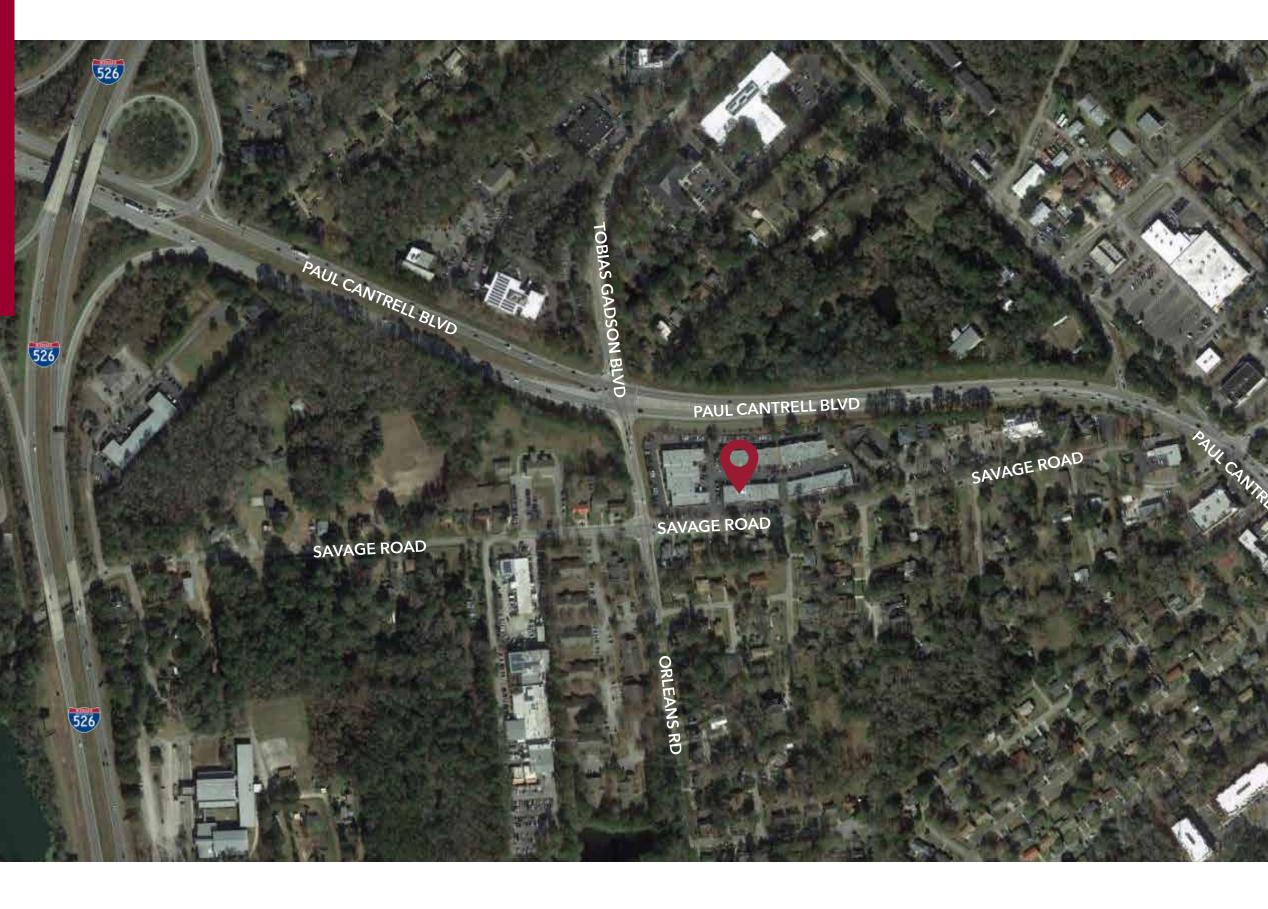

#### **ADDRESS**

1941 Savage Road Charleston, SC 29407

**AVAILABLE SPACE** Suite 500-AA: 1,500 SF

Suite 500-C: 1,200 SF

## PARKING

Direct access to suite from parking lot

> **YEAR BUILT** 1989

**SITE MAP** 