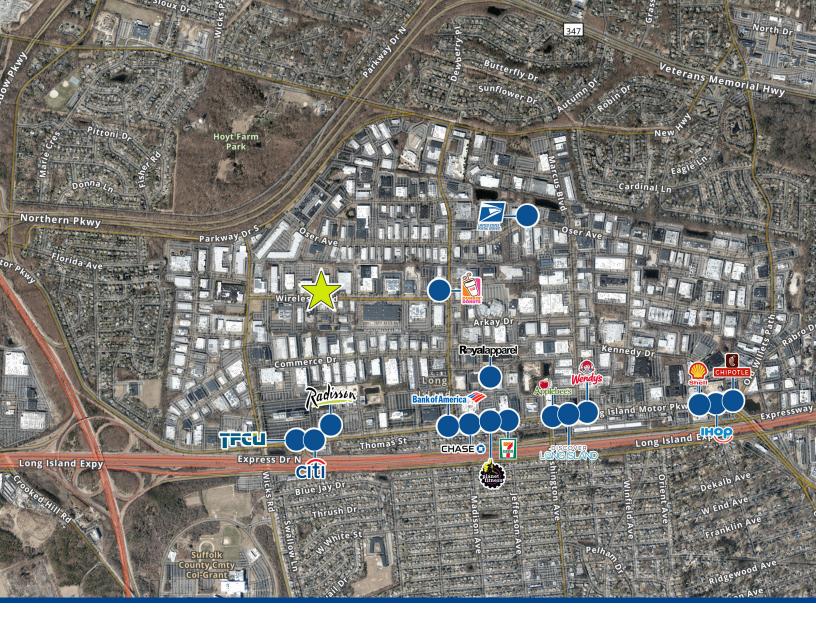

Surrounded by major roadways such as the Long Island Expressway, Northern State Parkway and Sunken Meadow Parkway.

No representation is made as to the accuracy of the information furnished herein and same is submitted subject to errors, omissions, change of prices, rental, or other conditions, prior sale, lease, sublease, and/or withdrawal without notice. While every attempt is made to ensure accuracy, the floor plan(s) is for guidance only. The measurements, dimensions, specifications, and other data shown are approximate and may not be to scale. We assume no responsibility for the accuracy of the floor plan(s) or for any action taken in reliance thereon. The floor plan(s) do not create any representation, warranty or contract. All parties should consult a professional, such as an architect, to verify the information contained herein. The furnishing of this information shall not be deemed a hiring. A commission in accordance with our principal's Schedule of rates and conditions will be paid to the procuring Broker who executes our or our principal's COLLIERS brokerage agreement, subject to a fully consummated transaction upon terms and conditions acceptable to our principal. Colliers International IJ, Inc.

- > On-site ownership and plenty of parking
- > Beautifully landscaped and immaculately maintained
- > Practice your short game with an on-site putting green
- > Recently renovated bathrooms
- > Easy access to: Motor Parkway, Northern State Parkway, Long Island Expressway, Sagtikos Parkway, Nesconset Highway and Veterans Memorial Highway