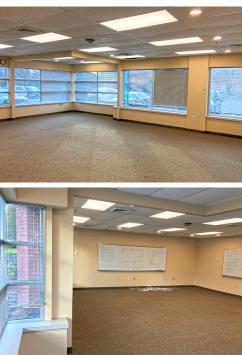

# 225 Wireless Boulevard Hauppauge, New York

Prime office space located in the heart of the Hauppauge Industrial Park.

225 Wireless Boulevard offers on-site management with ample parking available.

The property is beautifully landscaped and immaculately maintained. Practice your short game with an on-site putting green!

### Well Maintained Office Space

| Available Space: | +/- 1,200 SF (1st Floor) |
|------------------|--------------------------|
| Parking:         | Ample                    |
| Occupancy:       | Immediate                |
| Asking Price:    | \$20.50 PSF + Utilities  |

- > On-site ownership and plenty of parking
- > Beautifully landscaped and immaculately maintained
- > Practice your short game with an on-site putting green
- > Recently renovated bathrooms
- > Easy access to: Motor Parkway, Northern State Parkway, Long Island Expressway, Sagtikos Parkway, Nesconset Highway and Veterans Memorial Highway