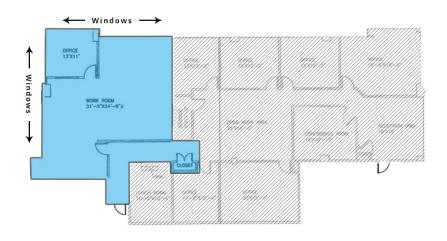

### Floor Plan

### Well Maintained Office Space

| Available Space: | +/- 1,200 SF (1st Floor) |
|------------------|--------------------------|
| Parking:         | Ample                    |
| Occupancy:       | Immediate                |
| Asking Price:    | \$20.50 PSF + Utilities  |