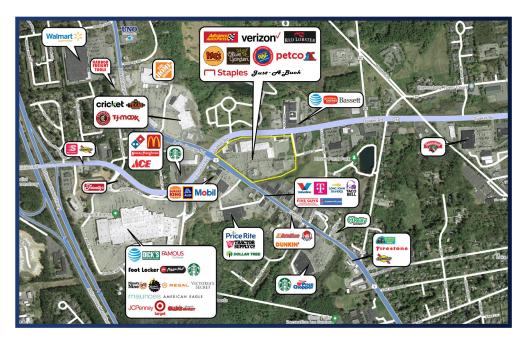

## Space Available

- » Plenty of Available On-Site Parking
- » Ideal for Retail, Office, or Restaurant
- » Premier Market Dominant Center
- » Excellent Exposure

Queensbury Plaza is a 165,000 SF Community Shopping Center located in the vibrant Glens Falls region, situated halfway between New York City and Montreal. Less than a quarter mile from both I-87 and Route 9, the center also draws its customers from the nearby popular resort areas of Lake George and Saratoga Springs. Queensbury Plaza is anchored by Staples and Jo-Ann Fabrics, directly across from the 670,000 SF Aviation Mall.