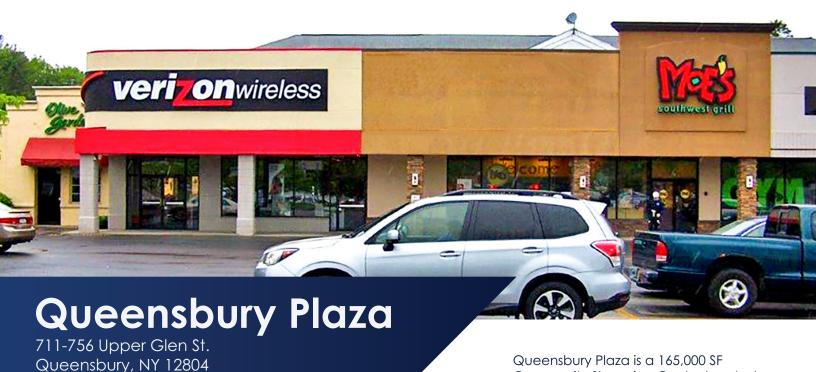

## Space Available

- » Plenty of Available On-Site Parking
- » Ideal for Retail, Office, or Restaurant
- » Premier Market Dominant Center
- » Excellent Exposure

Queensbury Plaza is a 165,000 SF Community Shopping Center located in the vibrant Glens Falls region, situated halfway between New York City and Montreal. Less than a quarter mile from both I-87 and Route 9, the center also draws its customers from the nearby popular resort areas of Lake George and Saratoga Springs. Queensbury Plaza is anchored by Staples and Jo-Ann Fabrics, directly across from the 670,000 SF Aviation Mall.