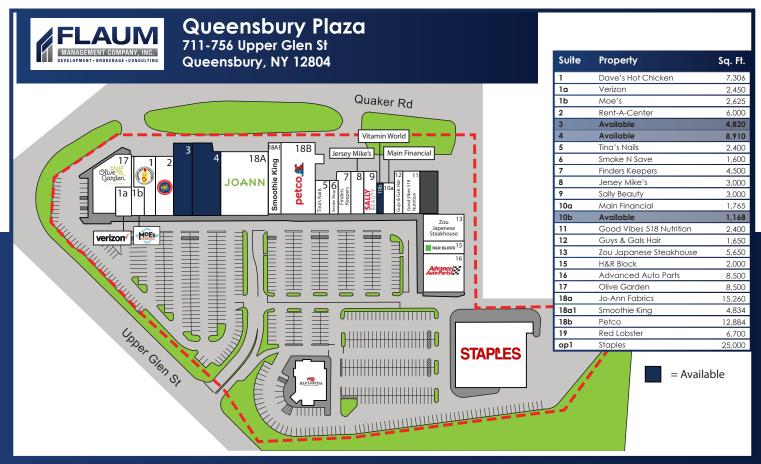

## Space Available

- » Plenty of Available On-Site Parking
- » Ideal for Retail, Office, or Restaurant
- » Premier Market Dominant Center
- » Excellent Exposure

Queensbury Plaza is a 165,000 SF Community Shopping Center located in the vibrant Glens Falls region, situated halfway between New York City and Montreal. Less than a quarter mile from both I-87 and Route 9, the center also draws its customers from the nearby popular resort areas of Lake George and Saratoga Springs. Queensbury Plaza is anchored by Staples and Jo-Ann Fabrics, directly across from the 670,000 SF Aviation Mall.