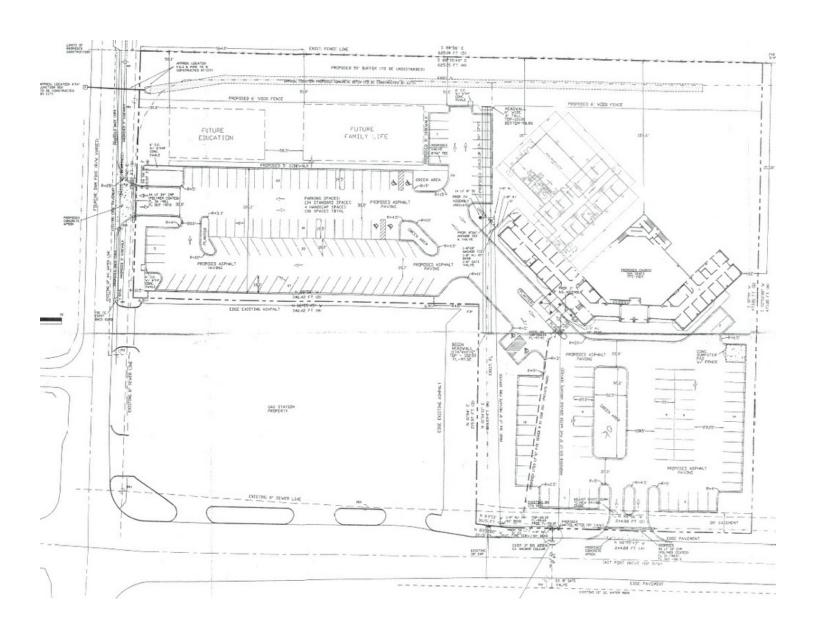

### PROPERTY OVERVIEW

Beautiful 19,761 +/- SF building on 5.01+/- acres near the Little Rock River Port is now leased with a 5-year agreement!. Highly visible from 440, this spacious, elegant building features sanctuary for 400+ people, multiple classrooms, commercial kitchen with large fellowship hall, offices, a pastor's study, and a 6,112+/- sf activity center/educational facility. Paved parking with 150 spaces, and campus green space provides room for additional parking or construction. Ingress/egress onto both Fourche Dam Pike and East Port Drive. With C-3 Zoning, this property can be adapted for many commercial applications. Selling as-is, where-is, with no warranty other than good marketable title. Potential seller financing. Go to www.ChurchCampusForSale.com

#### **PROPERTY HIGHLIGHTS**

- Beautiful building with great visibility from 440 is now leased with a 5-year agreement and is still for sale.
- · Close to the airport and convenient to all of Little Rock Metro area.
- Sanctuary seats 400+, multiple classrooms, commercial kitchen and fellowship hall, offices, pastor's study, children's church with nursery, and more!
- 6,112+/- sqft activity center with classrooms to be finished out by new owner!
- Paved, easy access parking lot has 150 spaces and two street ingress/egress.
- Surrounded by businesses such as hospitality, truck services centers, c-stores, industrial complexes, and residential subdivisions