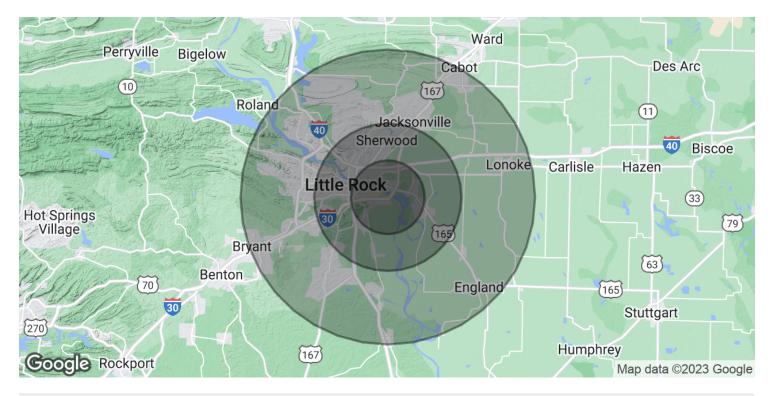

# CHURCH CAMPUS OR ADAPTIVE RE-USE

8000 E Port Drive, Little Rock, AR 72206

| POPULATION                                            | 5 MILES   | 10 MILES  | 20 MILES  |
|-------------------------------------------------------|-----------|-----------|-----------|
| Total Population                                      | 18,136    | 175,171   | 484,924   |
| Average Age                                           | 36.6      | 37.0      | 36.1      |
| Average Age (Male)                                    | 34.4      | 35.0      | 34.7      |
| Average Age (Female)                                  | 36.6      | 38.5      | 37.3      |
|                                                       |           |           |           |
| HOUSEHOLDS & INCOME                                   | 5 MILES   | 10 MILES  | 20 MILES  |
| Total Households                                      | 7,249     | 73,888    | 198,028   |
| # of Persons per HH                                   | 2.5       | 2.4       | 2.4       |
| Average HH Income                                     | \$36,185  | \$52,747  | \$61,992  |
| Average House Value                                   | \$124,583 | \$150,465 | \$170,441 |
| * Demonstration data desired from 2000 ACC LIC Consus |           |           |           |

<sup>\*</sup> Demographic data derived from 2020 ACS - US Census