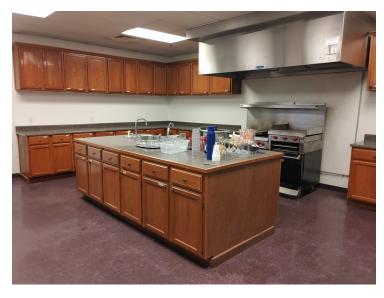

### PROPERTY OVERVIEW

Beautiful 19,761 +/- SF building on 5.01+/- acres near the Little Rock River Port is now leased with a 5-year agreement!. Highly visible from 440, this spacious, elegant building features sanctuary for 400+ people, multiple classrooms, commercial kitchen with large fellowship hall, offices, a pastor's study, and a 6,112+/- sf activity center/educational facility. Paved parking with 150 spaces, and campus green space provides room for additional parking or construction. Ingress/egress onto both Fourche Dam Pike and East Port Drive. With C-3 Zoning, this property can be adapted for many commercial applications. Selling as-is, where-is, with no warranty other than good marketable title. Potential seller financing. Go to www.ChurchCampusForSale.com

#### **PROPERTY HIGHLIGHTS**

- Beautiful building with great visibility from 440 is now leased with a 5-year agreement and is still for sale.
- · Close to the airport and convenient to all of Little Rock Metro area.
- Sanctuary seats 400+, multiple classrooms, commercial kitchen and fellowship hall, offices, pastor's study, children's church with nursery, and more!
- 6,112+/- sqft activity center with classrooms to be finished out by new owner!
- Paved, easy access parking lot has 150 spaces and two street ingress/egress.
- Surrounded by businesses such as hospitality, truck services centers, c-stores, industrial complexes, and residential subdivisions