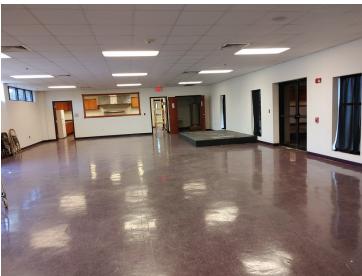

### PROPERTY OVERVIEW

Beautiful 19,761 +/- SF building on 5.01+/- acres near the Little Rock River Port is now leased with a 5-year agreement!. Highly visible from 440, this spacious, elegant building features sanctuary for 400+ people, multiple classrooms, commercial kitchen with large fellowship hall, offices, a pastor's study, and a 6,112+/- sf activity center/educational facility. Paved parking with 150 spaces, and campus green space provides room for additional parking or construction. Ingress/egress onto both Fourche Dam Pike and East Port Drive. With C-3 Zoning, this property can be adapted for many commercial applications. Selling as-is, where-is, with no warranty other than good marketable title. Potential seller financing. Go to www.ChurchCampusForSale.com

#### **PROPERTY HIGHLIGHTS**

- Beautiful building with great visibility from 440 is now leased with a 5-year agreement and is still for sale.
- · Close to the airport and convenient to all of Little Rock Metro area.
- Sanctuary seats 400+, multiple classrooms, commercial kitchen and fellowship hall, offices, pastor's study, children's church with nursery, and more!
- 6,112+/- sqft activity center with classrooms to be finished out by new owner!
- Paved, easy access parking lot has 150 spaces and two street ingress/egress.
- Surrounded by businesses such as hospitality, truck services centers, c-stores, industrial complexes, and residential subdivisions