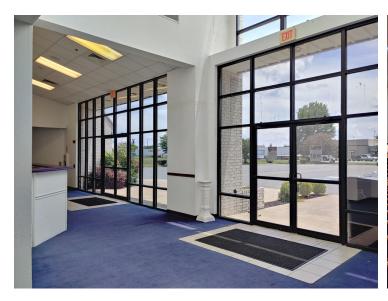

### PROPERTY OVERVIEW

Beautiful 19,761 +/- SF building on 5.01+/- acres near the Little Rock River Port is now leased with a 5-year agreement!. Highly visible from 440, this spacious, elegant building features sanctuary for 400+ people, multiple classrooms, commercial kitchen with large fellowship hall, offices, a pastor's study, and a 6,112+/- sf activity center/educational facility. Paved parking with 150 spaces, and campus green space provides room for additional parking or construction. Ingress/egress onto both Fourche Dam Pike and East Port Drive. With C-3 Zoning, this property can be adapted for many commercial applications. Selling as-is, where-is, with no warranty other than good marketable title. Potential seller financing. Go to www.ChurchCampusForSale.com