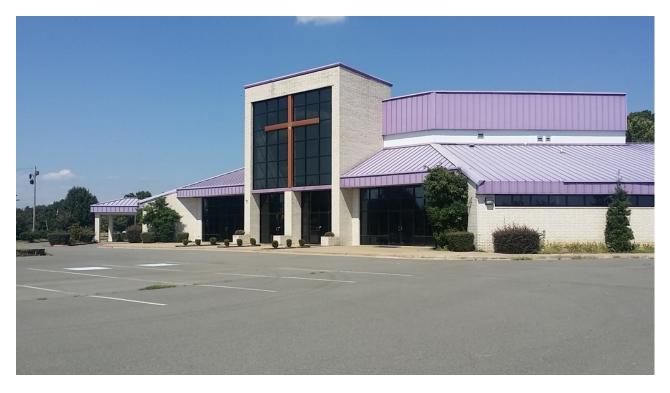

### PROPERTY OVERVIEW

Beautiful 19,761 +/- SF building on 5.01+/- acres near the Little Rock River Port is now leased with a 5-year agreement!. Highly visible from 440, this spacious, elegant building features sanctuary for 400+ people, multiple classrooms, commercial kitchen with large fellowship hall, offices, a pastor's study, and a 6,112+/- sf activity center/educational facility. Paved parking with 150 spaces, and campus green space provides room for additional parking or construction. Ingress/egress onto both Fourche Dam Pike and East Port Drive. With C-3 Zoning, this property can be adapted for many commercial applications. Selling as-is, where-is, with no warranty other than good marketable title. Potential seller financing. Go to www.ChurchCampusForSale.com

#### **PROPERTY HIGHLIGHTS**

- Beautiful building with great visibility from 440 is now leased with a 5-year agreement and is still for sale.
- · Close to the airport and convenient to all of Little Rock Metro area.
- Sanctuary seats 400+, multiple classrooms, commercial kitchen and fellowship hall, offices, pastor's study, children's church with nursery, and more!
- 6,112+/- sqft activity center with classrooms to be finished out by new owner!
- Paved, easy access parking lot has 150 spaces and two street ingress/egress.
- Surrounded by businesses such as hospitality, truck services centers, c-stores, industrial complexes, and residential subdivisions