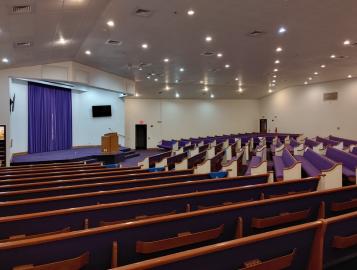

### PROPERTY OVERVIEW

Beautiful 19,761 +/- SF building on 5.01+/- acres near the Little Rock River Port is now leased with a 5-year agreement!. Highly visible from 440, this spacious, elegant building features sanctuary for 400+ people, multiple classrooms, commercial kitchen with large fellowship hall, offices, a pastor's study, and a 6,112+/- sf activity center/educational facility. Paved parking with 150 spaces, and campus green space provides room for additional parking or construction. Ingress/egress onto both Fourche Dam Pike and East Port Drive. With C-3 Zoning, this property can be adapted for many commercial applications. Selling as-is, where-is, with no warranty other than good marketable title. Potential seller financing. Go to www.ChurchCampusForSale.com

#### **PROPERTY HIGHLIGHTS**

- Beautiful building with great visibility from 440 is now leased with a 5-year agreement and is still for sale.
- · Close to the airport and convenient to all of Little Rock Metro area.
- Sanctuary seats 400+, multiple classrooms, commercial kitchen and fellowship hall, offices, pastor's study, children's church with nursery, and more!
- 6,112+/- sqft activity center with classrooms to be finished out by new owner!
- Paved, easy access parking lot has 150 spaces and two street ingress/egress.
- Surrounded by businesses such as hospitality, truck services centers, c-stores, industrial complexes, and residential subdivisions