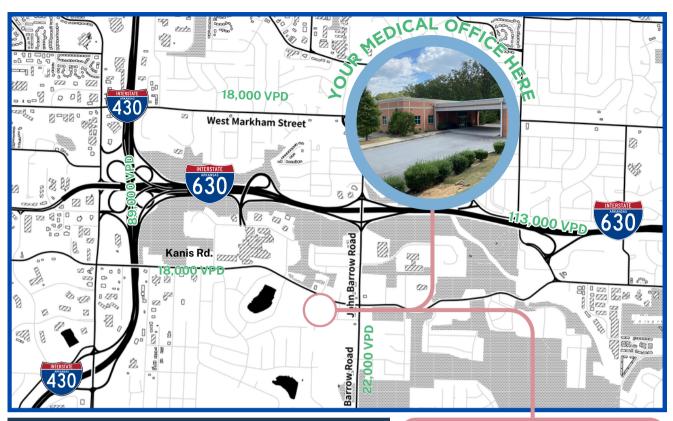

# Plug & Play Dialysis Center near Baptist Health Campus

#### BUILDING

Introducing a turnkey dialysis clinic in the heart of the Little Rock medical corridor. Seamless healthcare management is now within reach. Get ready to elevate patient care and maximize your healthcare potential with this meticulously maintained medical opportunity.