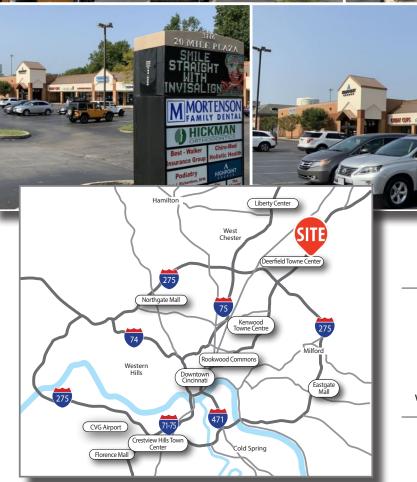

#### HIGHLIGHTS

- 41,909 SF retail center anchored by CVS Pharmacy and Dollar Tree
- · LED monument sign with electronic message center
- Excellent visibility and access from US Route 22 & 3 and Columbia Rd
- Population of 55,178 within a three mile radius with an average household income of \$156,917
- Retailers in the area include CVS Pharmacy, Kroger, Menards, Sam's Club, Meijer, At Home and many more
- Restaurants in the area include McDonald's, Sonic Drive-In, LaRosa's, Skyline Chili, Mac's Pizza Pub and many more

#### TRAFFIC COUNTS

- 29,275 VPD on US Route 22
- 15,090 VPD on Columbia Rd