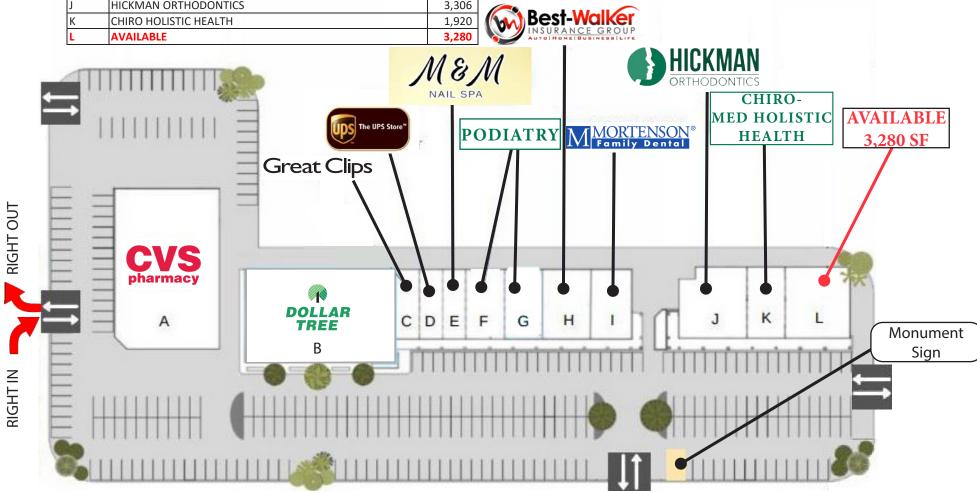

# TWENTY MILE PLAZA

### 3116 US Route 22

### Maineville, OH 45039

| SPACE | TENANT                | SF     |
|-------|-----------------------|--------|
| Α     | CVS PHARMACY          | 10,880 |
| В     | DOLLAR TREE           | 10,400 |
| С     | GREAT CLIPS           | 1,200  |
| D     | THE UPS STORE         | 1,200  |
| E     | M&M NAIL SPA          | 1,200  |
| F     | PODIATRY              | 1,300  |
| G     | PODIATRY              | 1,606  |
| Н     | BEST-WALKER INSURANCE | 1,534  |
| I     | MORTENSON DENTAL      | 3,511  |
| J     | HICKMAN ORTHODONTICS  | 3,306  |
| K     | CHIRO HOLISTIC HEALTH | 1,920  |
|       | AVAILABLE             | 3.280  |