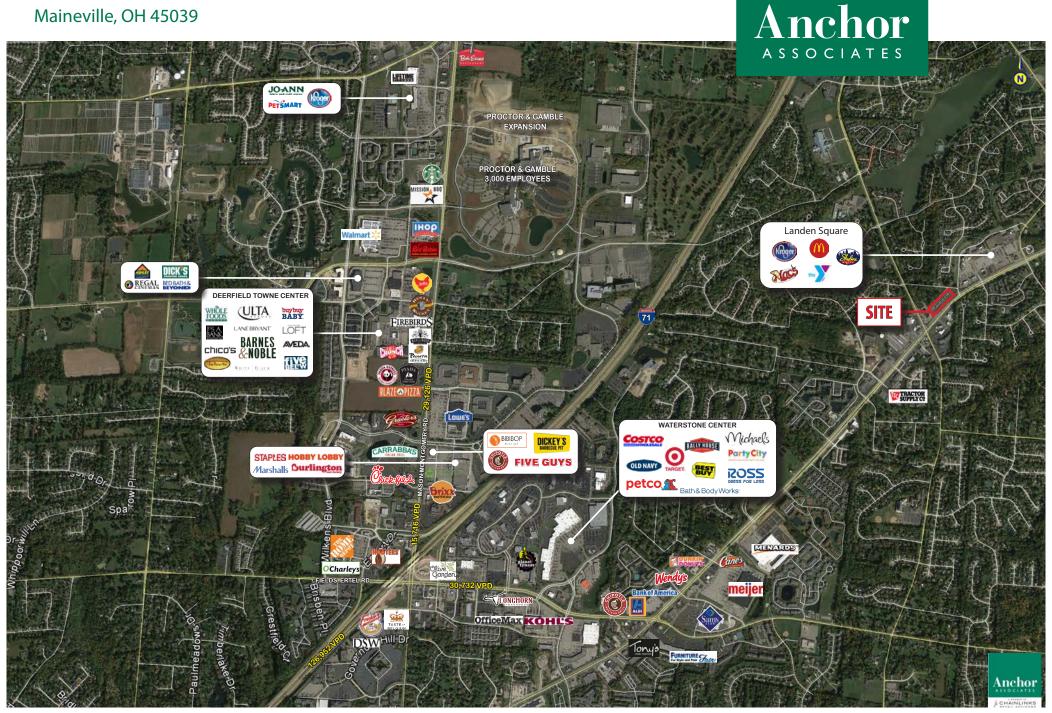

#### HIGHLIGHTS

- 41,909 SF retail center anchored by CVS Pharmacy and Dollar Tree
- · LED monument sign with electronic message center
- Excellent visibility and access from US Route 22 & 3 and Columbia Rd
- Population of 55,178 within a three mile radius with an average household income of \$156,917
- Retailers in the area include CVS Pharmacy, Kroger, Menards, Sam's Club, Meijer, At Home and many more
- Restaurants in the area include McDonald's, Sonic Drive-In, LaRosa's, Skyline Chili, Mac's Pizza Pub and many more

#### TRAFFIC COUNTS

- 29,275 VPD on US Route 22
- 15,090 VPD on Columbia Rd