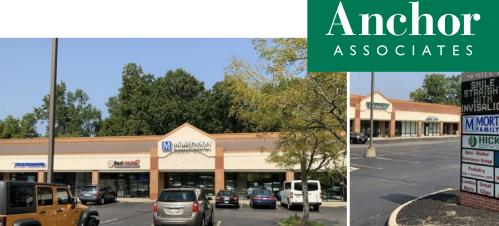

## TWENTY MILE PLAZA 3116 US Route 22 Maineville, OH 45039

# FOR LEASE 3,280 SF AVAILABLE

#### HIGHLIGHTS

- 41,909 SF retail center anchored by CVS Pharmacy and Dollar Tree
- · LED monument sign with electronic message center
- Excellent visibility and access from US Route 22 & 3 and Columbia Rd
- Population of 55,178 within a three mile radius with an average household income of \$156,917
- Retailers in the area include CVS Pharmacy, Kroger, Menards, Sam's Club, Meijer, At Home and many more
- Restaurants in the area include McDonald's, Sonic Drive-In, LaRosa's, Skyline Chili, Mac's Pizza Pub and many more