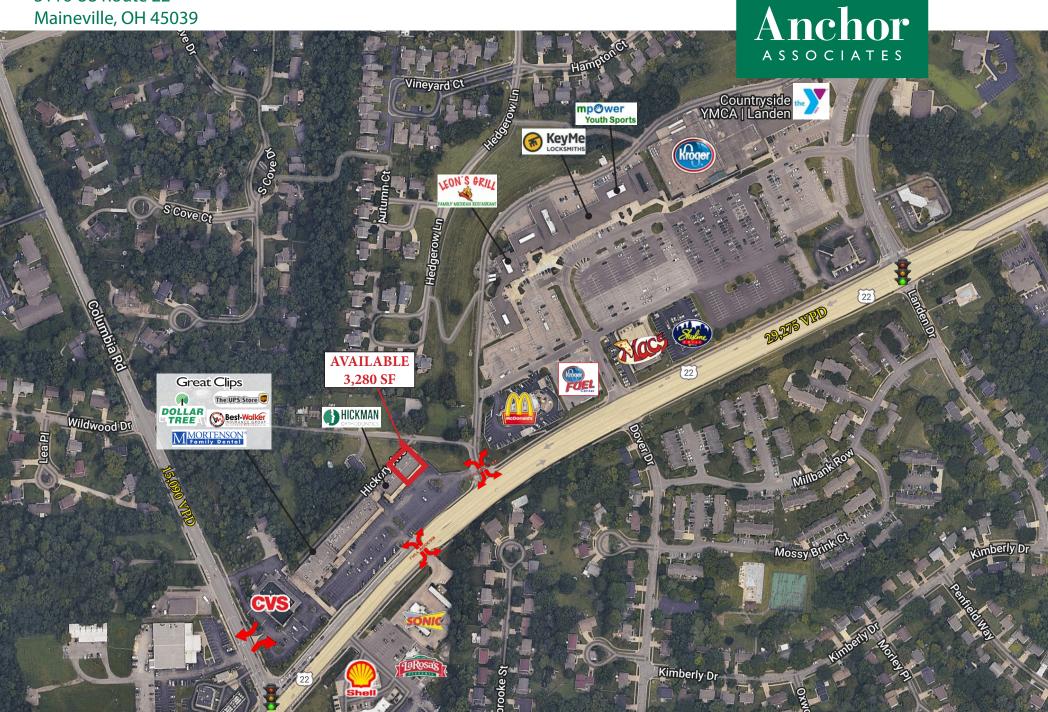

# FOR LEASE 3,280 SF AVAILABLE

#### HIGHLIGHTS

- 41,909 SF retail center anchored by CVS Pharmacy and Dollar Tree
- · LED monument sign with electronic message center
- Excellent visibility and access from US Route 22 & 3 and Columbia Rd
- Population of 55,178 within a three mile radius with an average household income of \$156,917
- Retailers in the area include CVS Pharmacy, Kroger, Menards, Sam's Club, Meijer, At Home and many more
- Restaurants in the area include McDonald's, Sonic Drive-In, LaRosa's, Skyline Chili, Mac's Pizza Pub and many more

#### TRAFFIC COUNTS

- 29,275 VPD on US Route 22
- 15,090 VPD on Columbia Rd