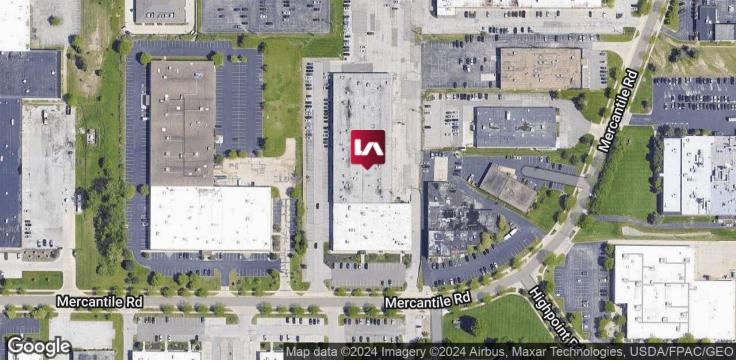

23645 Mercantile Rd., Beachwood, OH 44122

Lease Rate

\$6.00 - 10.00 SF/YR

23645 Mercantile Rd., Beachwood, OH 44122

Connor Krouse ckrouse@lee-associates.com D 216.282.0125

All information furnished regarding property for sale, rental or financing is from sources deemed reliable, but no warranty or representation is made to the accuracy thereof and same is submitted to errors, omissions, change of price, rental or other conditions prior to sale, lease or financing or withdrawal without notice. No liability of any kind is to be imposed on the broker herein.