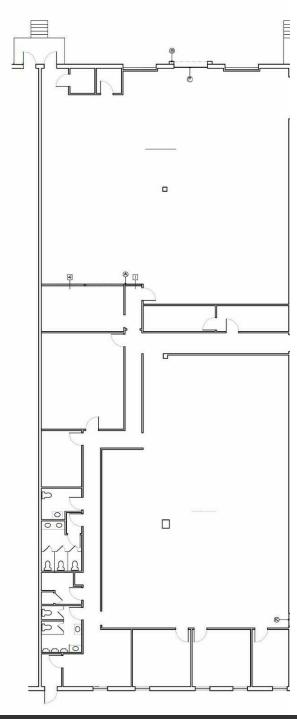

in

23645 Mercantile Rd., Beachwood, OH 44122

(Not to Scale)

Suite J - 9,000 SF

Connor Krouse ckrouse@lee-associates.com D 216.282.0125

All information furnished regarding property for sale, rental or financing is from sources deemed reliable, but no warranty or representation is made to the accuracy thereof and same is submitted to errors, omissions, change of price, rental or other conditions prior to sale, lease or financing or withdrawal without notice. No liability of any kind is to be imposed on the broker herein.

### **SUITE J SUMMARY**

- 9,000 SF Total
- 5,200 SF of Office (Will Demo Depending on Deal Structure)
- 3,800 SF of Warehouse (Only Gas Heaters in this Section)
- 3 Docks
- Asking \$6.00/SF Warehouse & \$10/SF Office NN (\$6,233 per Month + Nets)
- Nets approximately \$2.00/SF