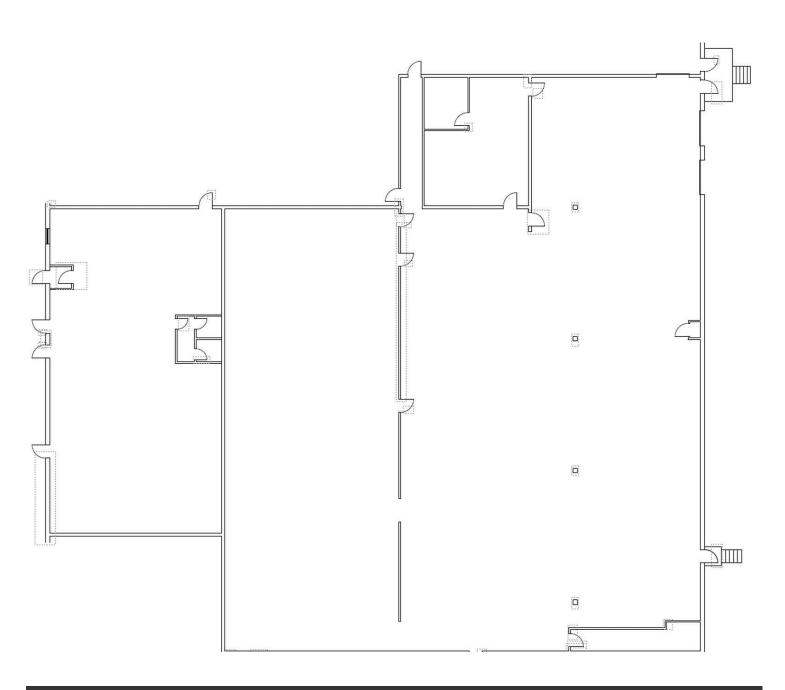

23645 Mercantile Rd., Beachwood, OH 44122

(Not to Scale)

Suite B Rear - 16,360 SF

Connor Krouse ckrouse@lee-associates.com D 216.282.0125

All information furnished regarding property for sale, rental or financing is from sources deemed reliable, but no warranty or representation is made to the accuracy thereof and same is submitted to errors, omissions, change of price, rental or other conditions prior to sale, lease or financing or withdrawal without notice. No liability of any kind is to be imposed on the broker herein.

### **SUITE B SUMMARY**

- 16,360 SF Total
- 3,040 SF of Office
- 13,320 SF of Warehouse
- 2 Docks
- Asking \$6.00/SF Warehouse & \$10/SF Office NN (\$9,194 per Month + Nets)
- Nets approximately \$2.00/SF