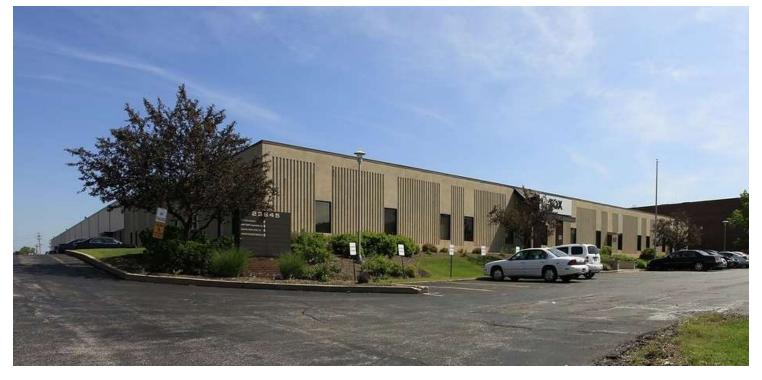

23645 Mercantile Rd., Beachwood, OH 44122

Lease Rate

\$6.00 - 10.00 SF/YR

#### **OFFERING SUMMARY**

| Building Size: | 86,000 SF         |
|----------------|-------------------|
| Available SF:  | 9,000 & 16,360 SF |
| Lot Size:      | 2.32 Acres        |
| Year Built:    | 1975              |
| Market:        | East              |
| Sub-Market:    | Beachwood         |