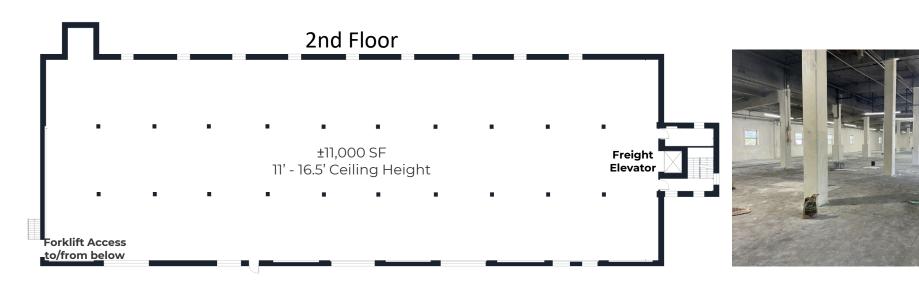

| 18'                   | ±18,000 SF |
|-----------------------|------------|
| 11' – 16.5'           | ±11,000 SF |
| 12' – 14'             | ±7,100 SF  |
| 9'                    | 18,000 SF  |
|                       |            |
| Floor Area Breakdown  |            |
| 1 <sup>st</sup> Floor | ±42,000 SF |
| 2 <sup>nd</sup> Floor | ±11,000 SF |
| 3 <sup>rd</sup> Floor | ±7,100 SF  |
| Freight Elevator      | Yes        |

The space is comprised of 3 sections including a 24,000 SF high bay area of 18'-28' ceiling height, mfg/assembly/storage area of 18,000 SF with 9'-10' ceilings and 2 freight elevator serviced upper stories of 11,000 SF and 9,000 SF with ceiling heights ranging from 11'-16.5'.