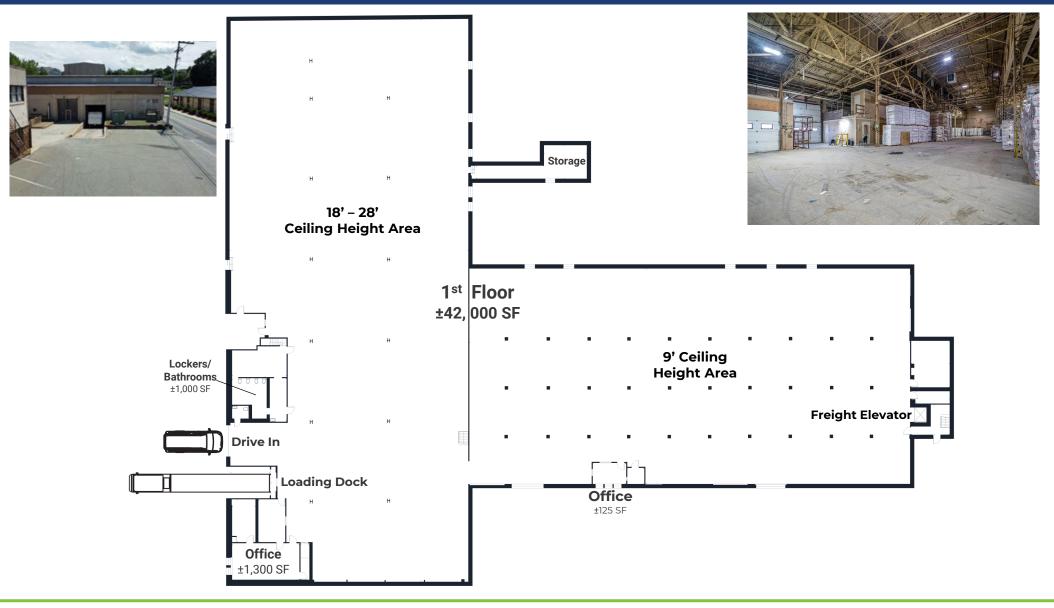

# FOR LEASE INDUSTRIAL | FLEX

| AVAILABILITY DETAILS       |                                      |
|----------------------------|--------------------------------------|
| <b>Total Unit Size</b>     | ±60,000                              |
| Warehouse                  | ±57,587 SF                           |
| Office & Lockers           | ±2,414 SF                            |
| Ceiling Height ±           | 9' – 28'                             |
| Loading Docks              | ]<br>(potential to add 2 additional) |
| Drive-in Doors             | 1                                    |
| Power                      | 3 Phase, Heavy                       |
| Outside<br>Storage/Parking | ±20,000 SF                           |

| 18'                   | ±18,000 SF |
|-----------------------|------------|
| 11' – 16.5'           | ±11,000 SF |
| 12' – 14'             | ±7,100 SF  |
| 9'                    | 18,000 SF  |
|                       |            |
| Floor Area Breakdown  |            |
| 1 <sup>st</sup> Floor | ±42,000 SF |
| 2 <sup>nd</sup> Floor | ±11,000 SF |
| 3 <sup>rd</sup> Floor | ±7,100 SF  |
| Freight Elevator      | Yes        |

The space is comprised of 3 sections including a 24,000 SF high bay area of 18'-28' ceiling height, mfg/assembly/storage area of 18,000 SF with 9'-10' ceilings and 2 freight elevator serviced upper stories of 11,000 SF and 9,000 SF with ceiling heights ranging from 11'-16.5'.