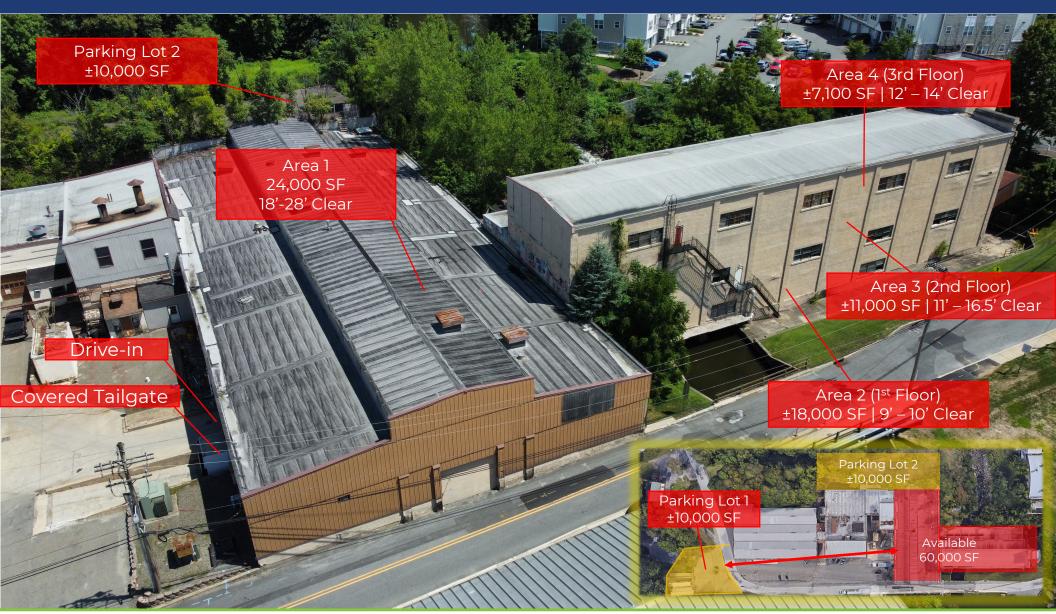

# FOR LEASE INDUSTRIAL | FLEX

| AVAILABILITY DETAILS       |                                      |
|----------------------------|--------------------------------------|
| <b>Total Unit Size</b>     | ±60,000                              |
| Warehouse                  | ±57,587 SF                           |
| Office & Lockers           | ±2,414 SF                            |
| Ceiling Height ±           | 9' – 28'                             |
| Loading Docks              | ]<br>(potential to add 2 additional) |
| Drive-in Doors             | 1                                    |
| Power                      | 3 Phase, Heavy                       |
| Outside<br>Storage/Parking | ±20,000 SF                           |

| 18'                   | ±18,000 SF |
|-----------------------|------------|
| 11' – 16.5'           | ±11,000 SF |
| 12' – 14'             | ±7,100 SF  |
| 9'                    | 18,000 SF  |
|                       |            |
| Floor Area Breakdown  |            |
| 1 <sup>st</sup> Floor | ±42,000 SF |
| 2 <sup>nd</sup> Floor | ±11,000 SF |
| 3 <sup>rd</sup> Floor | ±7,100 SF  |
| Freight Elevator      | Yes        |

The space is comprised of 3 sections including a 24,000 SF high bay area of 18'-28' ceiling height, mfg/assembly/storage area of 18,000 SF with 9'-10' ceilings and 2 freight elevator serviced upper stories of 11,000 SF and 9,000 SF with ceiling heights ranging from 11'-16.5'.

The site also has two additional outside storage and parking areas that can be made available and are suitable for surplus employee parking, service vehicles, trailers and/or IOS.