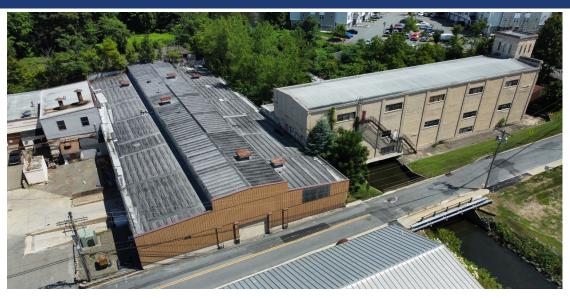

### **AVAILABILITY HIGHLIGHTS**

Industrial/Flex warehouse suited for a variety of uses located in prime Northern New Jersey location with nearby access to routes 46, 206, and I-80. The property is undergoing significant renovations including lighting, white boxing of all warehouse areas, removal of old ceiling infrastructure, and additional repairs.

The space is comprised of 3 sections including a 24,000 SF high bay area of 18'-28' ceiling height, mfg/assembly/storage area of 18,000 SF with 9'-10' ceilings and 2 freight elevator serviced upper stories of 11,000 SF and 9,000 SF with ceiling heights ranging from 11'-16.5'.

The site also has two additional outside storage and parking areas that can be made available and are suitable for surplus employee parking, service vehicles, trailers and/or IOS.