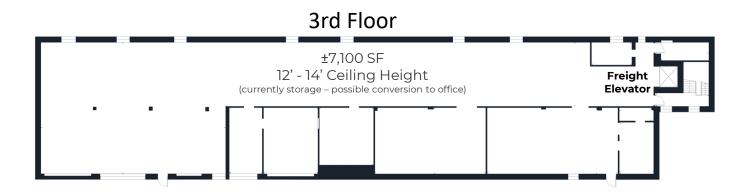

| 18'                   | ±18,000 SF |
|-----------------------|------------|
| 11' – 16.5'           | ±11,000 SF |
| 12' – 14'             | ±7,100 SF  |
| 9'                    | 18,000 SF  |
|                       |            |
| Floor Area Breakdown  |            |
| 1 <sup>st</sup> Floor | ±42,000 SF |
| 2 <sup>nd</sup> Floor | ±11,000 SF |
| 3 <sup>rd</sup> Floor | ±7,100 SF  |
| Freight Elevator      | Yes        |

The space is comprised of 3 sections including a 24,000 SF high bay area of 18'-28' ceiling height, mfg/assembly/storage area of 18,000 SF with 9'-10' ceilings and 2 freight elevator serviced upper stories of 11,000 SF and 9,000 SF with ceiling heights ranging from 11'-16.5'.