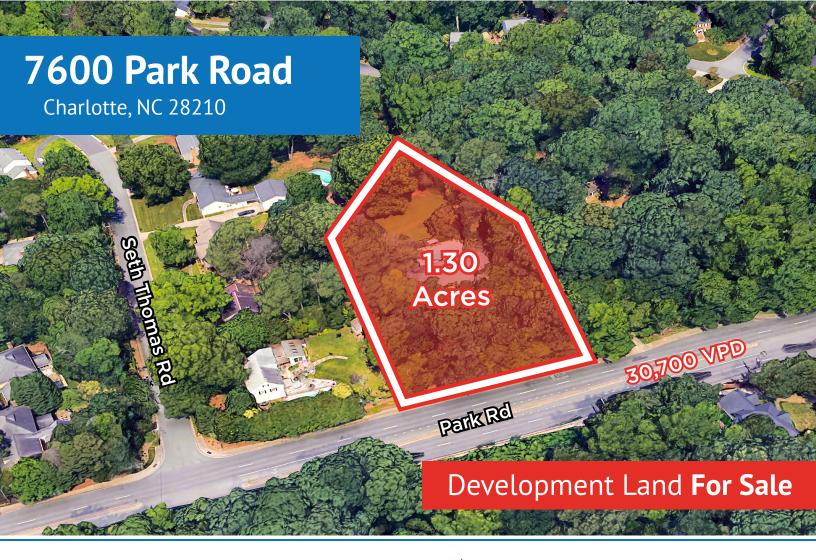

## **FEATURES**

- +/-1.3 Acre Site Available (Current House on the site circa 1966/ 2,850 sf on property + Pool + Garage out building)
- PID #: 17325317 (Mecklenburg County)
- N1-A Zoning (Residential)
- Excellent demographics with an average income in the area of \$165,000
- 166 Wealth Index (US average is 50)
- Development potential for one to two units SFR or Tri-Plex "by right").
- Great location near South Meck H.S, Carmel M.S., Huntingtowne Farms E.S.
- Call for pricing.