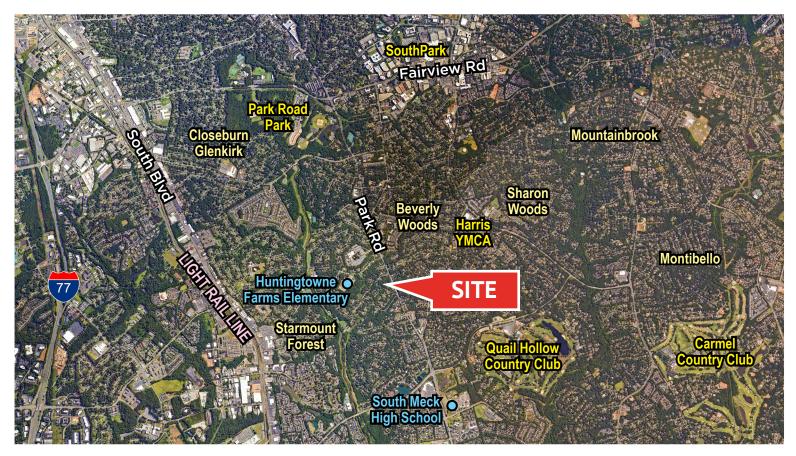

## **FEATURES**

- +/-1.3 Acre Site Available (Current House on the site circa 1966/ 2,850 sf on property + Pool + Garage out building)
- PID #: 17325317 (Mecklenburg County)
- N1-A Zoning (Residential)
- Excellent demographics with an average income in the area of \$165,000
- 166 Wealth Index (US average is 50)
- Development potential for one to two units SFR or Tri-Plex "by right").
- Great location near South Meck H.S, Carmel M.S., Huntingtowne Farms E.S.
- Call for pricing.