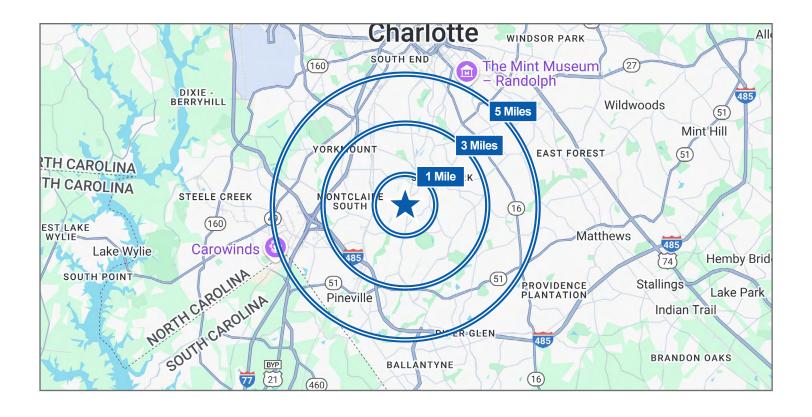

## **Demographics**

|                               | 1 MILE    | 3 MILES   | 5 MILES   |
|-------------------------------|-----------|-----------|-----------|
| 2024 Population               | 10,095    | 91,037    | 221,738   |
| 2029 Population               | 9,865     | 92,120    | 232,685   |
| Annual Pop Growth (2024-2029) | -0.46%    | 0.24%     | 0.97%     |
| 2024 Households               | 4,522     | 40,004    | 96,441    |
| 2029 Households               | 4,434     | 40,740    | 102,015   |
| Avg HH Size                   | 2.22      | 2.26      | 2.28      |
| 2024 Median Age               | 40.1      | 36.6      | 37.0      |
| 2024 Median HH Income         | \$116,936 | \$95,678  | \$100,980 |
| 2024 Avg HH Income            | \$164,667 | \$146,193 | \$152,690 |