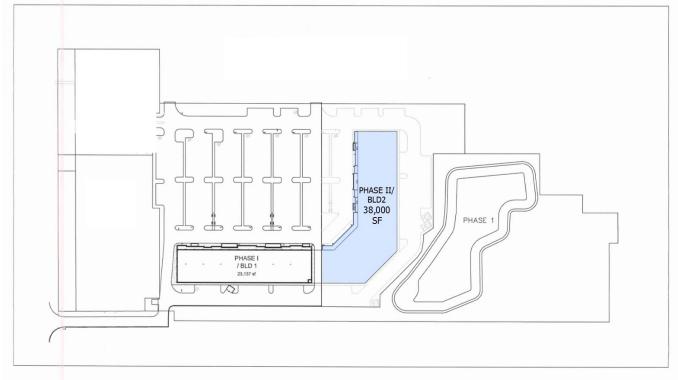

Shared entrance with Walmart. Close to Stetson University.

Phase II up to 38,000 SF, Build to Suit.

Gibbs Plaza Phase II Split Plan 19,700 SF / 15,700 SF

Gibbs Plaza Phase II Max Space 38,000 SF

Commercial Sales & Leasing | Property Management | Project Development | Acquisitions & Dispositions | Construction Services