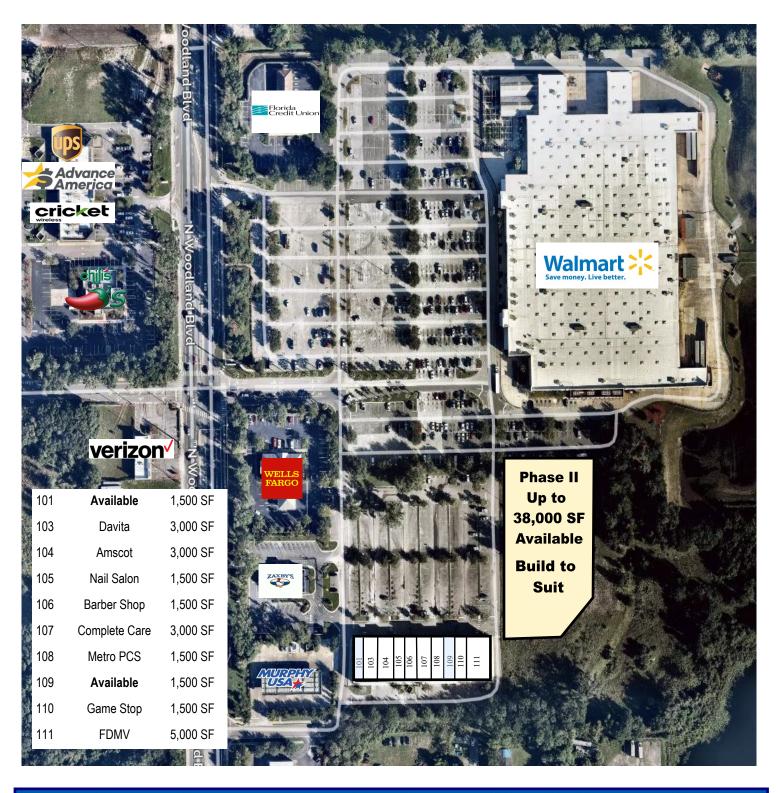

Shared entrance with Walmart. Close to Stetson University.

Phase II up to 38,000 SF, Build to Suit.

#### Spaces:

| - Pu  |                |               |                       |       |                |              |
|-------|----------------|---------------|-----------------------|-------|----------------|--------------|
| Suite | e Space Avail. | Min Divisible | <b>Max Contiguous</b> | Price | Date Available | Details      |
| 101   | 1,500 SF       | 1,500 SF      | 1,500 SF              | TBD   | 120 Days       | Retail Space |
| 109   | 1,500 SF       | 1,500 SF      | 1,500 SF              | TBD   | Now            | Retail Space |