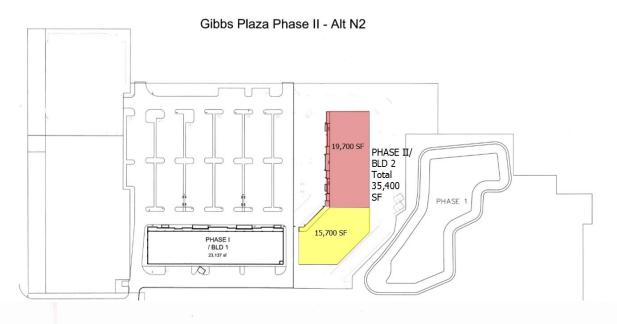

Gibbs Plaza Phase II Split Plan 19,700 SF / 15,700 SF

Gibbs Plaza Phase II Max Space 38,000 SF

Commercial Sales & Leasing | Property Management | Project Development | Acquisitions & Dispositions | Construction Services