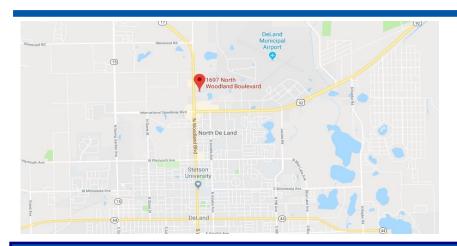

Max. Contiguous       | 1,500 SF |
| Property Type         | Retail   |
| Year Built            | 2007     |
| Zoning Description    | C-2      |

Shared entrance with Walmart. Close to Stetson University.

Phase II up to 38,000 SF, Build to Suit.

#### Spaces:

| - Pu  |                |               |                       |       |                |              |
|-------|----------------|---------------|-----------------------|-------|----------------|--------------|
| Suite | e Space Avail. | Min Divisible | <b>Max Contiguous</b> | Price | Date Available | Details      |
| 101   | 1,500 SF       | 1,500 SF      | 1,500 SF              | TBD   | 120 Days       | Retail Space |
| 109   | 1,500 SF       | 1,500 SF      | 1,500 SF              | TBD   | Now            | Retail Space |



#### 2021 Demographics:

| Population               |          |
|--------------------------|----------|
| 1 mile                   | 3,304    |
| 3 miles                  | 30,550   |
| 5 miles                  | 60,215   |
| Average Household Income |          |
| 1 mile                   | \$44,849 |
| 3 miles                  | \$45,191 |
| 5 miles                  | \$47,607 |

Commercial Sales & Leasing | Property Management | Project Development | Acquisitions & Dispositions | Construction Services Southeastern Realty Group, Inc. - 933 Lee Road Suite 400 - Orlando, FL 32810 - 1: 407-629-5595 - 1: 407-645-2035



Commercial Sales & Leasing | Property Management | Project Development | Acquisitions & Dispositions | Construction Services Southeastern Realty Group, Inc. - 933 Lee Road