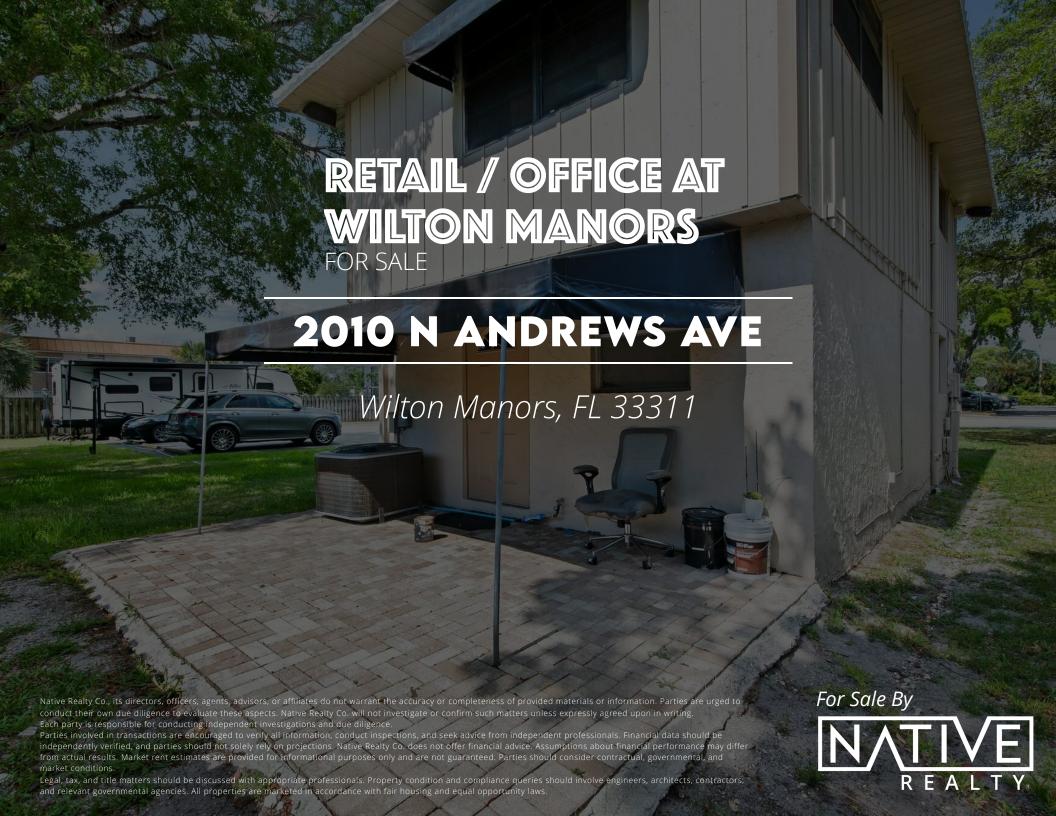

## **PROPERTY DESCRIPTION**

Native Realty is proud to showcase this versatile property at 2010 N Andrew's Ave, Wilton Manors, FL 33305 presents a fantastic opportunity to own a well-located retail or office space.

This is an excellent opportunity to establish or relocate your business in a vibrant and growing area. The property boasts a manageable building size (1,108 Sqft) on a sizable lot (11,965 Sqft), allowing for potential future expansion.