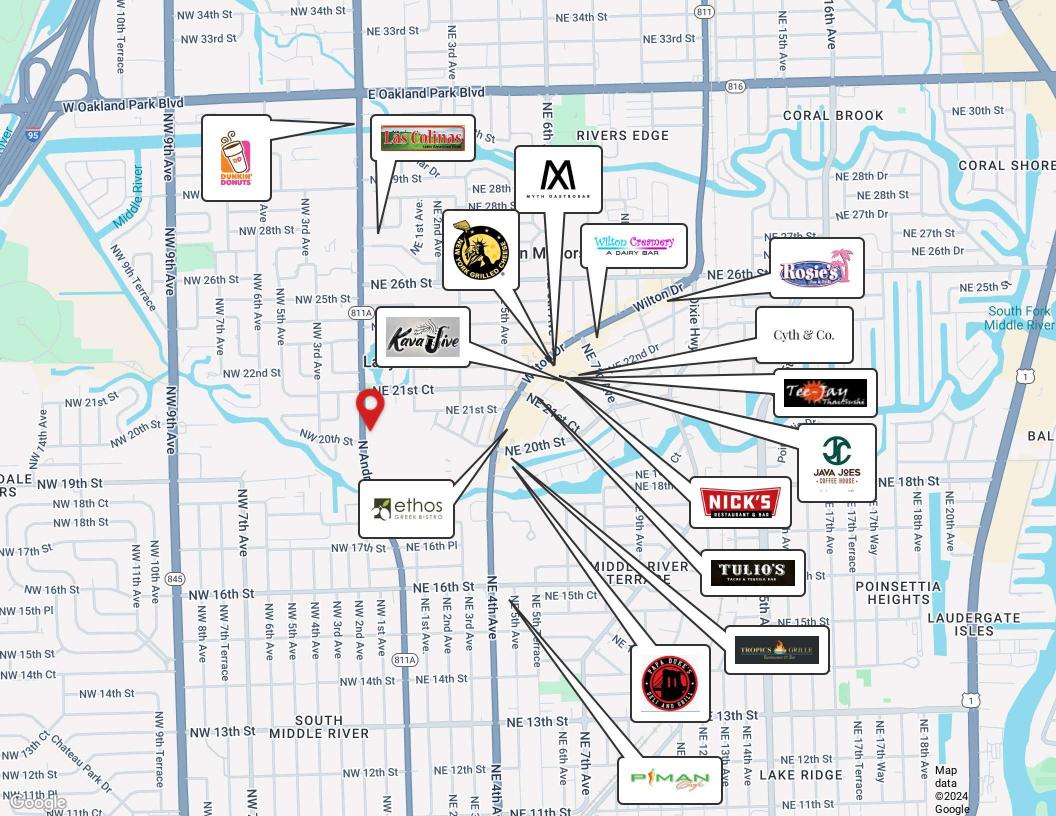

## **PROPERTY HIGHLIGHTS**

- Flexible Asset Class: Capitalize on the zoning's (B-2) ability to accommodate a variety of retail or office uses.
- High Visibility Location: Situated on busy North Andrew's Avenue, this property enjoys excellent exposure and easy access for customers and employees.
- Ample Parking: With 10 dedicated parking spaces, your business will have ample room to accommodate staff and clientele.
- Densely Populated Area: Wilton Manors boasts a thriving community, providing a strong customer base for your business.