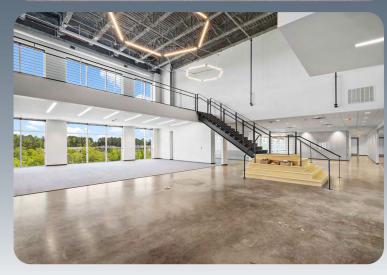

# PERIMETER FOUR

118,613 RSF multi-floor headquarters space available within one of Perimeter's most modern new Class A office buildings. Building features an impressive lobby, striking glasslines, outdoor patio seating, and is home to the The Perk, the Park's premier amenities center.

### MULTI-FLOOR HEADQUARTERS OPPORTUNITY