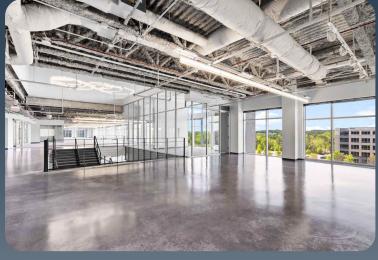

# PERIMETER FOUR

118,613 RSF multi-floor headquarters space available within one of Perimeter's most modern new Class A office buildings. Building features an impressive lobby, striking glasslines, outdoor patio seating, and is home to the The Perk, the Park's premier amenities center.

### MULTI-FLOOR HEADQUARTERS OPPORTUNITY