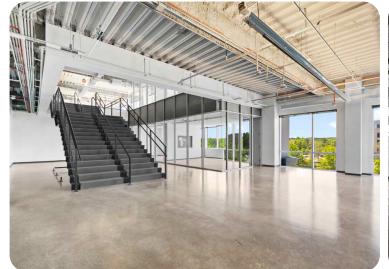

# PERIMETER FOUR

118,613 RSF multi-floor headquarters space available within one of Perimeter's most modern new Class A office buildings. Building features an impressive lobby, striking glasslines, outdoor patio seating, and is home to the The Perk, the Park's premier amenities center.

### MULTI-FLOOR HEADQUARTERS OPPORTUNITY