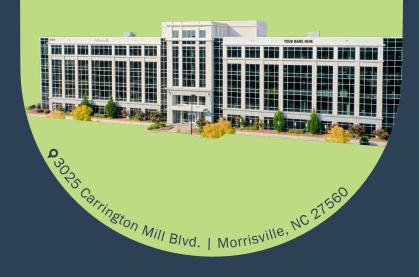

## HEADQUARTERS OPPORTUNITY

TRINITY

# PERIMETER FOUR

118,613 RSF multi-floor headquarters space available within one of Perimeter's most modern new Class A office buildings. Building features an impressive lobby, striking glasslines, outdoor patio seating, and is home to the The Perk, the Park's premier amenities center.

#### SUPERIOR LOCATION

Located off I-40 and I-540 and just 3 minutes away from Raleigh-Durham International Airport. Building branding opportunities.