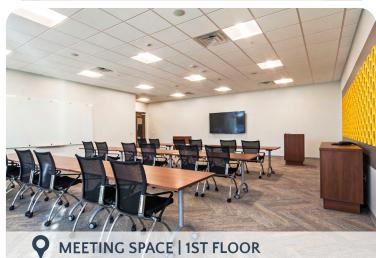

### UNPARALLELED ACCESS TO PERIMETER AMENITIES

Superior access to Perimeter Park's best amenities including our expansive Café + Lounge and outdoor patio equipped with Wi-Fi and laptop hookups, Meeting Space with 16-person boardroom and training room for up to 60, state-of-the-art Fitness Center with luxe locker rooms and showers, and The Green pocket-park with bocce court, putting green, and ample outdoor seating.