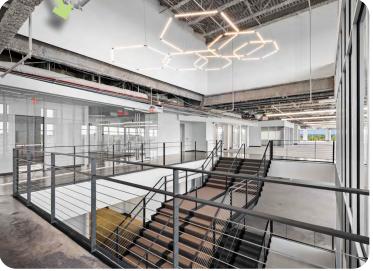

# PERIMETER FOUR

118,613 RSF multi-floor headquarters space available within one of Perimeter's most modern new Class A office buildings. Building features an impressive lobby, striking glasslines, outdoor patio seating, and is home to the The Perk, the Park's premier amenities center.

### MULTI-FLOOR HEADQUARTERS OPPORTUNITY