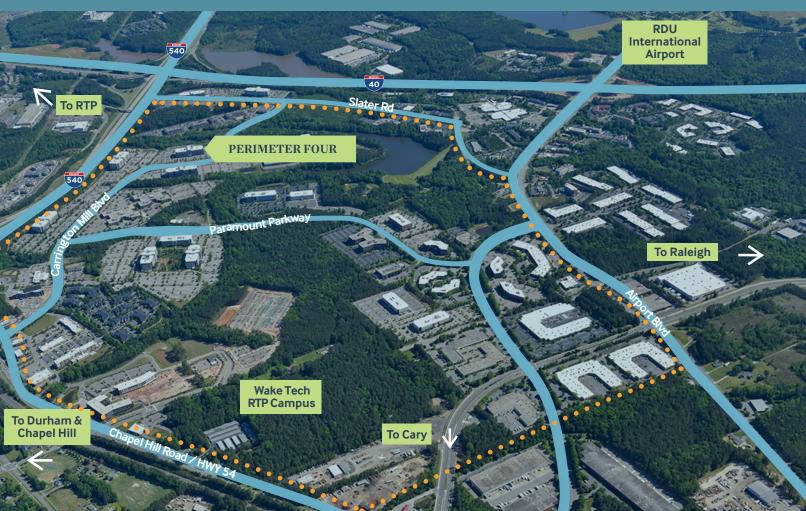

#### SUPERIOR LOCATION

Located off I-40 and I-540 and just 3 minutes away from Raleigh-Durham International Airport. Building branding opportunities.