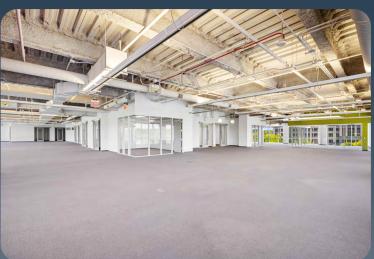

# PERIMETER FOUR

118,613 RSF multi-floor headquarters space available within one of Perimeter's most modern new Class A office buildings. Building features an impressive lobby, striking glasslines, outdoor patio seating, and is home to the The Perk, the Park's premier amenities center.

### MULTI-FLOOR HEADQUARTERS OPPORTUNITY