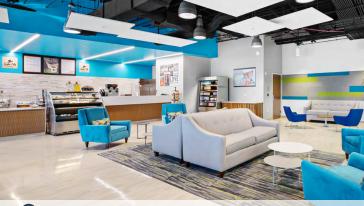

### UNPARALLELED ACCESS TO PERIMETER AMENITIES

Superior access to Perimeter Park's best amenities including our expansive Café + Lounge and outdoor patio equipped with Wi-Fi and laptop hookups, Meeting Space with 16-person boardroom and training room for up to 60, state-of-the-art Fitness Center with luxe locker rooms and showers, and The Green pocket-park with bocce court, putting green, and ample outdoor seating.

CAFÉ + LOUNGE | 1ST FLOOR

FITNESS CENTER | 1ST FLOOR

the Creen Pocket Park