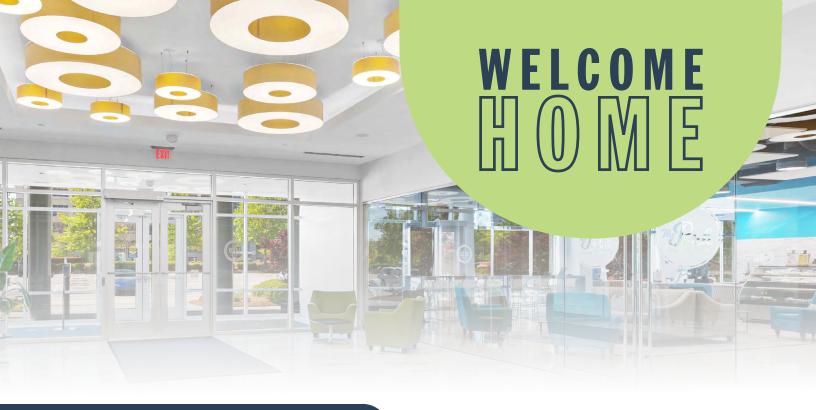

### THE MOST AMENITIZED BUILDING IN THE PARK

1st floor shared tenant amenities include expansive fitness center, meeting space, café + lounge, and outdoor patio. Steps away from The Green pocket park with bocce and putting green and easy access to the Park's 7 miles of walking trails and surrounded over 50 restaurants and retailers. Responsive, pro-active on-site property management.

### UNPARALLELED ACCESS TO PERIMETER AMENITIES

Superior access to Perimeter Park's best amenities including our expansive Café + Lounge and outdoor patio equipped with Wi-Fi and laptop hookups, Meeting Space with 16-person boardroom and training room for up to 60, state-of-the-art Fitness Center with luxe locker rooms and showers, and The Green pocket-park with bocce court, putting green, and ample outdoor seating.