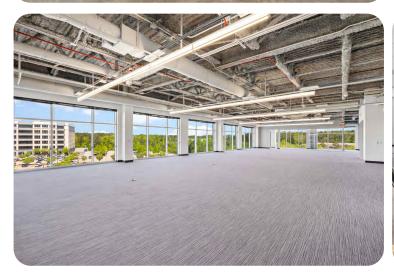

# PERIMETER FOUR

118,613 RSF multi-floor headquarters space available within one of Perimeter's most modern new Class A office buildings. Building features an impressive lobby, striking glasslines, outdoor patio seating, and is home to the The Perk, the Park's premier amenities center.

### MULTI-FLOOR HEADQUARTERS OPPORTUNITY