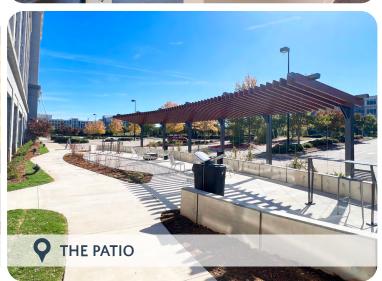

### THE MOST AMENITIZED BUILDING IN THE PARK

1st floor shared tenant amenities include expansive fitness center, meeting space, café + lounge, and outdoor patio. Steps away from The Green pocket park with bocce and putting green and easy access to the Park's 7 miles of walking trails and surrounded over 50 restaurants and retailers. Responsive, pro-active on-site property management.

### UNPARALLELED ACCESS TO PERIMETER AMENITIES

Superior access to Perimeter Park's best amenities including our expansive Café + Lounge and outdoor patio equipped with Wi-Fi and laptop hookups, Meeting Space with 16-person boardroom and training room for up to 60, state-of-the-art Fitness Center with luxe locker rooms and showers, and The Green pocket-park with bocce court, putting green, and ample outdoor seating.

CAFÉ + LOUNGE | 1ST FLOOR

FITNESS CENTER | 1ST FLOOR

the Creen Pocket Park