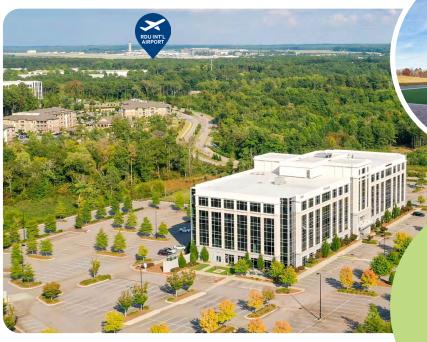

# PERIMETER FOUR

118,613 RSF multi-floor headquarters space available within one of Perimeter's most modern new Class A office buildings. Building features an impressive lobby, striking glasslines, outdoor patio seating, and is home to the The Perk, the Park's premier amenities center.

#### SUPERIOR LOCATION

Located off I-40 and I-540 and just 3 minutes away from Raleigh-Durham International Airport. Building branding opportunities.

### THE MOST AMENITIZED BUILDING IN THE PARK

1st floor shared tenant amenities include expansive fitness center, meeting space, café + lounge, and outdoor patio. Steps away from The Green pocket park with bocce and putting green and easy access to the Park's 7 miles of walking trails and surrounded over 50 restaurants and retailers. Responsive, pro-active on-site property management.