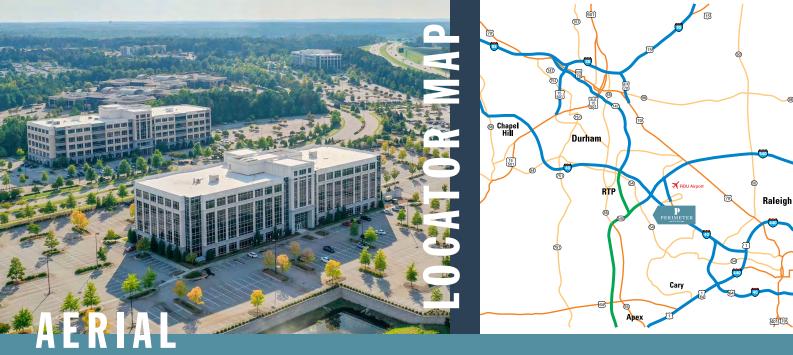

#### SUPERIOR LOCATION

Located off I-40 and I-540 and just 3 minutes away from Raleigh-Durham International Airport. Building branding opportunities.

### THE MOST AMENITIZED BUILDING IN THE PARK

1st floor shared tenant amenities include expansive fitness center, meeting space, café + lounge, and outdoor patio. Steps away from The Green pocket park with bocce and putting green and easy access to the Park's 7 miles of walking trails and surrounded over 50 restaurants and retailers. Responsive, pro-active on-site property management.