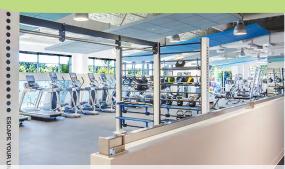

### UNPARALLELED ACCESS TO PERIMETER AMENITIES

Superior access to Perimeter Park's best amenities including our expansive Café + Lounge and outdoor patio equipped with Wi-Fi and laptop hookups, Meeting Space with 16-person boardroom and training room for up to 60, state-of-the-art Fitness Center with luxe locker rooms and showers, and The Green pocket-park with bocce court, putting green, and ample outdoor seating.

CAFÉ + LOUNGE | 1ST FLOOR

FITNESS CENTER | 1ST FLOOR

the Creen Pocket Park