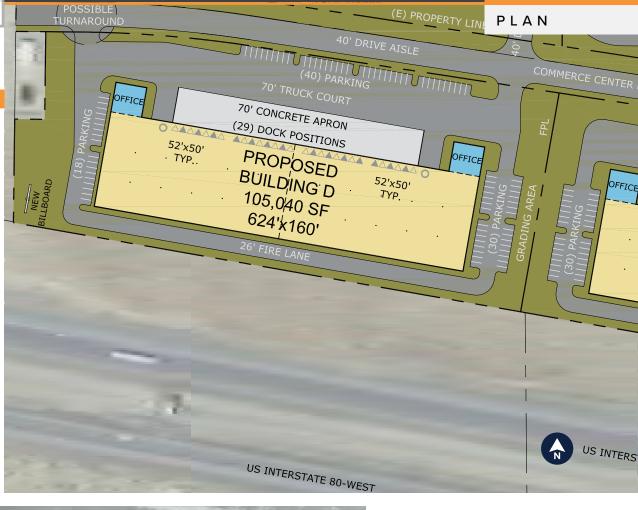

#### NEVADA COMMERCE CENTER (BLDG. D)

BUILDING SF: 105,040

DIVISIBLE: 52,520 SF

OFFICE: BTS or +/- 2,500 SF spec office

CLEAR HEIGHT: 32' @ First Column

SPRINKLER TYPE: ESFR

DOCK DOORS: 29 (9' X 10')

GRADE DOORS: 2 (12' X 14')

COLUMN SPACING: 52' X 50'

OADING: Front

POWER: 2,000 Amps, 277/480V

AUTO PARKING: 88

RUCK COURTS: 140'

COVERAGE: 34.1%

SKYLIGHTS: 1% Single Dome

INSULATION: Insulated Roof Deck

LIGHTING: LED lighting to Tenant's Specification

DOCK EQUIPMENT: To Tenant's Specification

▼ = FUTURE DOCKS

O = DRIVE-IN DOORS

SITE

FPL= FUTURE PROPERTY LINE (ASSUMED)

EAST VALLEYS SUBMARKET

**ELEVATIONS** 

Partial Plan

North Elevation (Commerce Center Drive)

East Elevation

West Elevation

South Elevation (I-80)