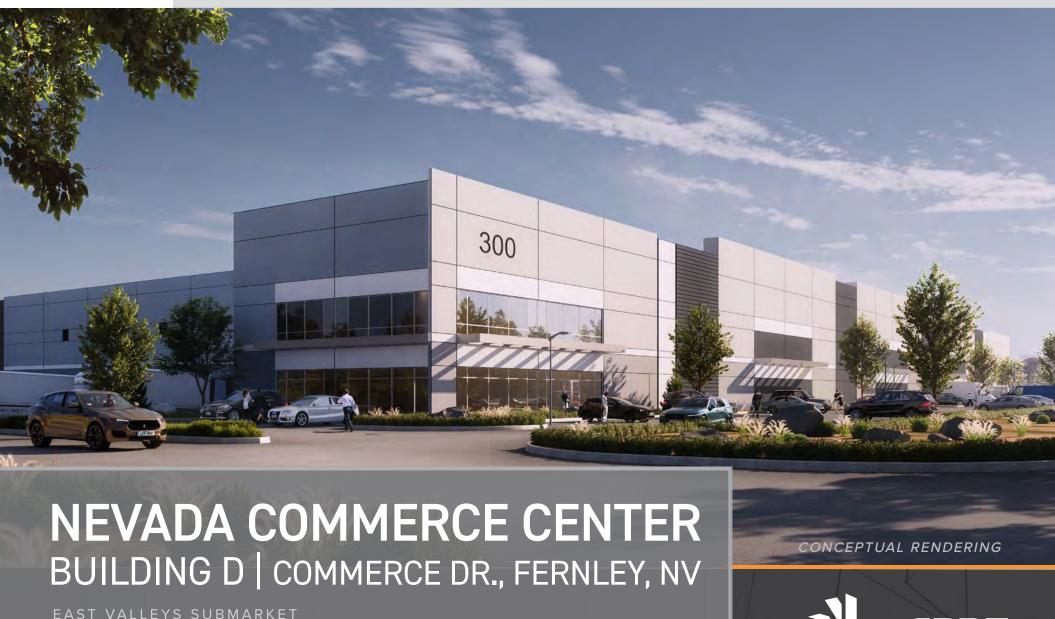

### NEVADA COMMERCE CENTER BUILDING D | FERNLEY, NV

EAST VALLEYS SUBMARKET

#### NEVADA COMMERCE CENTER (BLDG. D)

BUILDING SF: 105,040

DIVISIBLE: 52,520 SF

OFFICE: BTS or +/- 2,500 SF spec office

CLEAR HEIGHT: 32' @ First Column

SPRINKLER TYPE: ESFR

DOCK DOORS: 29 (9' X 10')

GRADE DOORS: 2 (12' X 14')