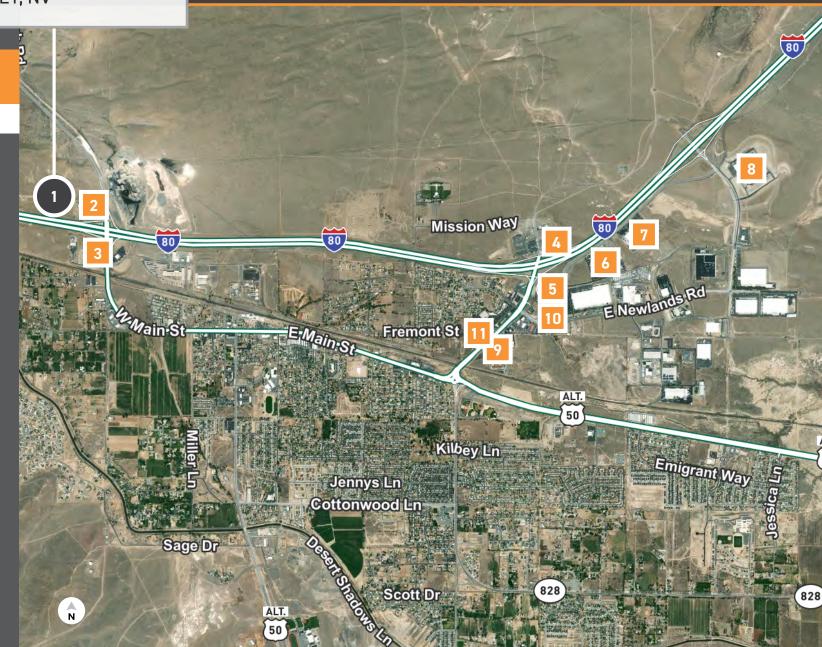

# **AMENITIES**

& LOCAL BUSINESSES

- 1. NEVADA COMMERCE CENTER
- 2. LOVE'S TRAVEL CENTER825 COMMERCE CENTER DR
- PILOT TRAVEL CENTER465 PILOT RD
- 4. FLYING J TRAVEL CENTER480 TRUCK INN WAY
- 5. WALMART1550 E NEWLANDS DR
- 6. LOWE'S 375 STANLEY DR E
- 7. SHERWIN WILLIAMS1891 DUFFY RD
- 8. POLARIS1755 N NEVADA PACIFIC PKWY
- 9. STARBUCKS 1201 NEWLANDS DR E
- 10. DOMINO'S PIZZA 1510 NEWLANDS DR E
- 11. WALGREENS 1280 US HIGHWAY 95A N