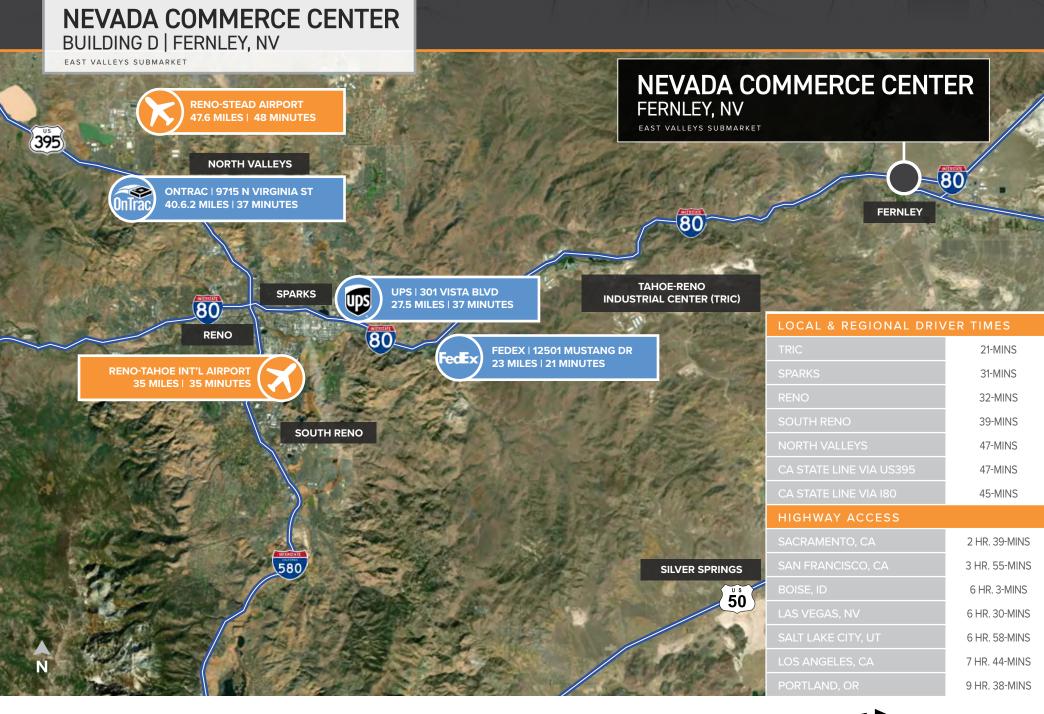

NLEY, NV

EAST VALLEYS SUBMARKET

#### NEVADA COMMERCE CENTER (BLDG. D)

BUILDING SF: 105,040

DIVISIBLE: 52,520 SF

OFFICE: BTS or +/- 2,500 SF spec office

CLEAR HEIGHT: 32' @ First Column

SPRINKLER TYPE: ESFR

DOCK DOORS: 29 (9' X 10')

GRADE DOORS: 2 (12' X 14')

COLUMN SPACING: 52' X 50'

OADING: Front

POWER: 2,000 Amps, 277/480V

AUTO PARKING: 88

RUCK COURTS: 140'

COVERAGE: 34.1%

SKYLIGHTS: 1% Single Dome

INSULATION: Insulated Roof Deck

LIGHTING: LED lighting to Tenant's Specification

DOCK EQUIPMENT: To Tenant's Specification







▼ = FUTURE DOCKS

O = DRIVE-IN DOORS

SITE

FPL= FUTURE PROPERTY LINE (ASSUMED)



EAST VALLEYS SUBMARKET

**ELEVATIONS** 



Partial Plan



North Elevation (Commerce Center Drive)



East Elevation



West Elevation



South Elevation (I-80)







## NEVADA COMMERCE CENTER BUILDING D | FERNLEY, NV

EAST VALLEYS SUBMARKET

# **AMENITIES**

& LOCAL BUSINESSES

- 1. NEVADA COMMERCE CENTER
- 2. LOVE'S TRAVEL CENTER825 COMMERCE CENTER DR
- PILOT TRAVEL CENTER465 PILOT RD
- 4. FLYING J TRAVEL CENTER480 TRUCK INN WAY
- 5. WALMART1550 E NEWLANDS DR
- 6. LOWE'S 375 STANLEY DR E
- 7. SHERWIN WILLIAMS1891 DUFFY RD
- 8. POLARIS1755 N NEVADA PACIFIC PKWY
- 9. STARBUCKS 1201 NEWLANDS DR E
- 10. DOMINO'S PIZZA 1510 NEWLANDS DR E
- 11. WALGREENS 1280 US HIGHWAY 95A N





#### NEVADA COMMERCE CENTER BUILDING D | FERNLEY, NV

EAST VALLEYS SUBMARKET

#### **WHY RENO?**



499,878 POPULATION



\$16-18/HR
WAREHOUSE ASSOCIATE



\$94,588
AVERAGE HOUSEHOLD INCOME



25.0%
OF MILLENIALS IN AREA



247,317
EMPLOYEES WITHIN RENO

# **DEMOGRAPHICS**