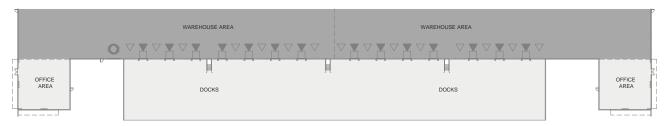

#### NEVADA COMMERCE CENTER (BLDG. D)

BUILDING SF: 105,040

DIVISIBLE: 52,520 SF

OFFICE: BTS or +/- 2,500 SF spec office

CLEAR HEIGHT: 32' @ First Column

SPRINKLER TYPE: ESFR

DOCK DOORS: 29 (9' X 10')

GRADE DOORS: 2 (12' X 14')

COLUMN SPACING: 52' X 50'

OADING: Front

POWER: 2,000 Amps, 277/480V

AUTO PARKING: 88

RUCK COURTS: 140'

COVERAGE: 34.1%

SKYLIGHTS: 1% Single Dome

INSULATION: Insulated Roof Deck

LIGHTING: LED lighting to Tenant's Specification

DOCK EQUIPMENT: To Tenant's Specification

▼ = FUTURE DOCKS

O = DRIVE-IN DOORS

SITE

FPL= FUTURE PROPERTY LINE (ASSUMED)

EAST VALLEYS SUBMARKET

**ELEVATIONS** 

Partial Plan

North Elevation (Commerce Center Drive)

East Elevation

West Elevation

South Elevation (I-80)