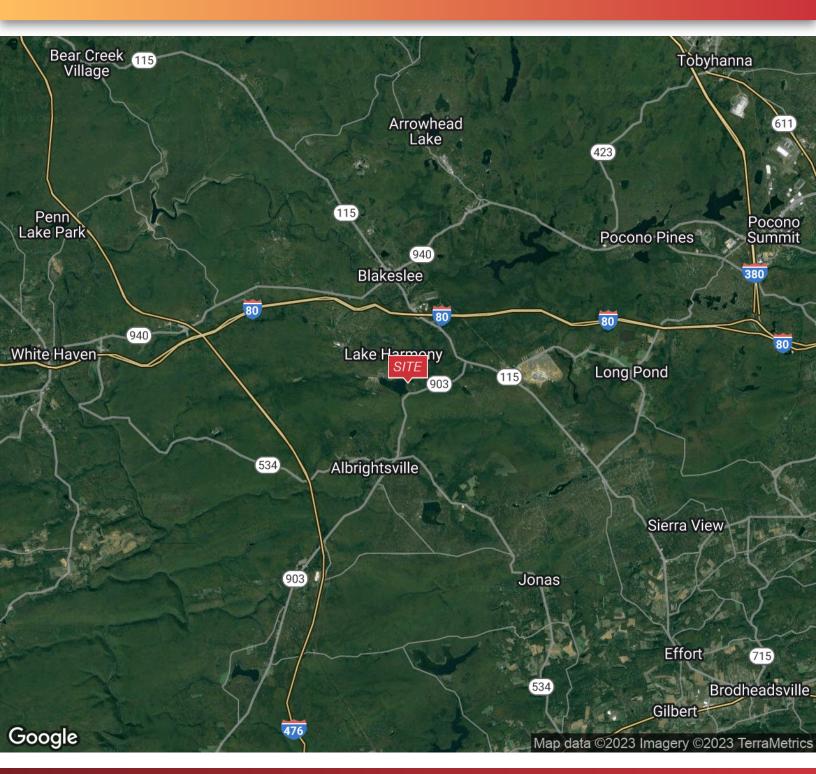

### **PROPERTY HIGHLIGHTS**

- . 60.77 Acres
- · Zoned: R-C Recreation/ Resort Commercial
- · Access Road in place
- · 88 Condo Units proposed
- · Environmental Studies available
- 75% of full study complete
- · Boarders State Game Lands No.129
- · Post Development: 6.6 Acres condos 5.3 Acres cleared grass area 48.87 Acres undisturbed area
- · Route 115 within 2 minute drive

State Route 903 Albrightsville, PA 18210

| POPULATION           | 1 MILE    | 5 MILES   | 10 MILES  |
|----------------------|-----------|-----------|-----------|
| Total Population     | 168       | 8,817     | 40,476    |
| Average Age          | 53.0      | 47.2      | 44.6      |
| Average Age (Male)   | 49.2      | 42.7      | 42.8      |
| Average Age (Female) | 55.7      | 49.3      | 45.3      |
| HOUSEHOLDS & INCOME  | 1 MILE    | 5 MILES   | 10 MILES  |
| Total Households     | 261       | 7,308     | 25,330    |
| # of Persons per HH  | 0.6       | 1.2       | 1.6       |
| Average HH Income    | \$22,363  | \$35,802  | \$48,303  |
| Average House Value  | \$204,245 | \$173,813 | \$184,947 |
| TRAFFIC COUNTS       |           |           |           |
| Lake Harmony Road    | 5,064/day |           |           |
| + 5                  |           |           |           |