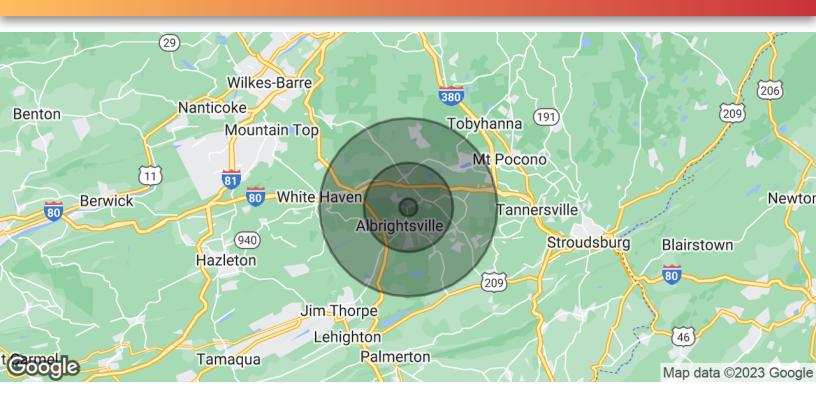

State Route 903 Albrightsville, PA 18210

| POPULATION           | 1 MILE    | 5 MILES   | 10 MILES  |
|----------------------|-----------|-----------|-----------|
| Total Population     | 168       | 8,817     | 40,476    |
| Average Age          | 53.0      | 47.2      | 44.6      |
| Average Age (Male)   | 49.2      | 42.7      | 42.8      |
| Average Age (Female) | 55.7      | 49.3      | 45.3      |
| HOUSEHOLDS & INCOME  | 1 MILE    | 5 MILES   | 10 MILES  |
| Total Households     | 261       | 7,308     | 25,330    |
| # of Persons per HH  | 0.6       | 1.2       | 1.6       |
| Average HH Income    | \$22,363  | \$35,802  | \$48,303  |
| Average House Value  | \$204,245 | \$173,813 | \$184,947 |
| TRAFFIC COUNTS       |           |           |           |
| Lake Harmony Road    | 5,064/day |           |           |
| + 5                  |           |           |           |