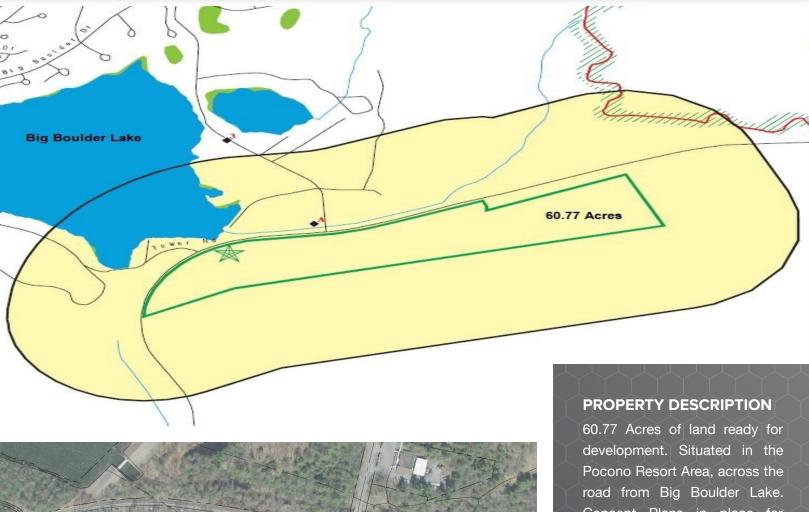

State Route 903 Albrightsville, PA 18210

LAND

**60.77 ACRES** 

Concept Plans in place for proposed 88 Unit Multi-Family Condos.

SALE PRICE:

PRICE UPON REQUEST

### **PROPERTY HIGHLIGHTS**

- . 60.77 Acres
- · Zoned: R-C Recreation/ Resort Commercial
- · Access Road in place
- · 88 Condo Units proposed
- · Environmental Studies available
- 75% of full study complete
- · Boarders State Game Lands No.129
- · Post Development: 6.6 Acres condos 5.3 Acres cleared grass area 48.87 Acres undisturbed area
- · Route 115 within 2 minute drive