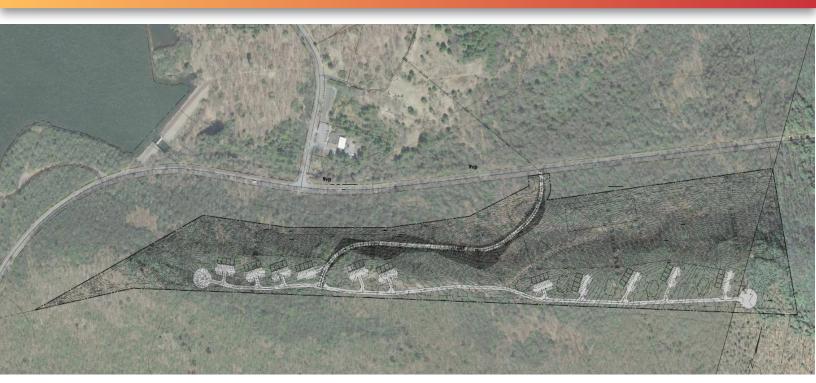

State Route 903 Albrightsville, PA 18210

LAND

**60.77 ACRES** 

Concept Plans in place for proposed 88 Unit Multi-Family Condos.

SALE PRICE:

PRICE UPON REQUEST

### **PROPERTY HIGHLIGHTS**

- . 60.77 Acres
- · Zoned: R-C Recreation/ Resort Commercial
- · Access Road in place
- · 88 Condo Units proposed
- · Environmental Studies available
- 75% of full study complete
- · Boarders State Game Lands No.129
- · Post Development: 6.6 Acres condos 5.3 Acres cleared grass area 48.87 Acres undisturbed area
- · Route 115 within 2 minute drive