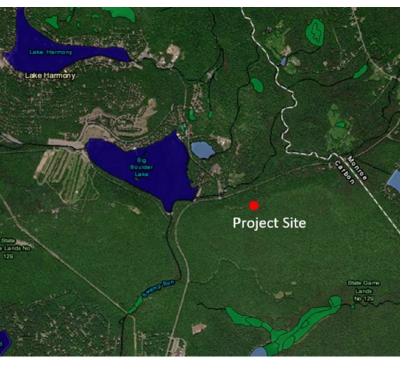

State Route 903 Albrightsville, PA 18210

LAND

**60.77 ACRES** 

Concept Plans in place for proposed 88 Unit Multi-Family Condos.

SALE PRICE:

PRICE UPON REQUEST

### **PROPERTY HIGHLIGHTS**

- . 60.77 Acres
- · Zoned: R-C Recreation/ Resort Commercial
- · Access Road in place
- · 88 Condo Units proposed
- · Environmental Studies available
- 75% of full study complete
- · Boarders State Game Lands No.129
- · Post Development: 6.6 Acres condos 5.3 Acres cleared grass area 48.87 Acres undisturbed area
- · Route 115 within 2 minute drive