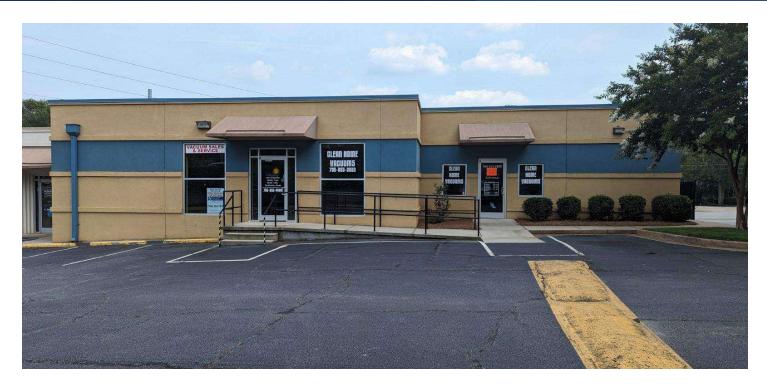

### 2000 W BROAD ST

2000 W Broad St Athens, GA 30606

### PROPERTY DESCRIPTION

This property is available as an Owner Build to Suit option. Owner is seeking a three-year minimum initial term. Property location is ideal for either retail office users.

#### **PROPERTY HIGHLIGHTS**

- 1. Owner Build to Suit
- 2. Highly Trafficked Intersection
- 3. Proximate to both area hospitals
- · 4. Ample parking

### **OFFERING SUMMARY**

| Lease Rate:    | Negotiable |  |
|----------------|------------|--|
| Available SF:  | 2,214 SF   |  |
| Building Size: | 4,174 SF   |  |

**Roby Redwine** (706)207-2942