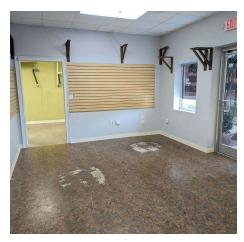

### PROPERTY DESCRIPTION

This property is available as an Owner Build to Suit option. Owner is seeking a three-year minimum initial term. Property location is ideal for either retail office users.

#### **PROPERTY HIGHLIGHTS**

- 1. Owner Build to Suit
- 2. Highly Trafficked Intersection
- 3. Proximate to both area hospitals
- · 4. Ample parking

### **OFFERING SUMMARY**

| Lease Rate:    | Negotiable |  |
|----------------|------------|--|
| Available SF:  | 2,214 SF   |  |
| Building Size: | 4,174 SF   |  |

**Roby Redwine** (706)207-2942