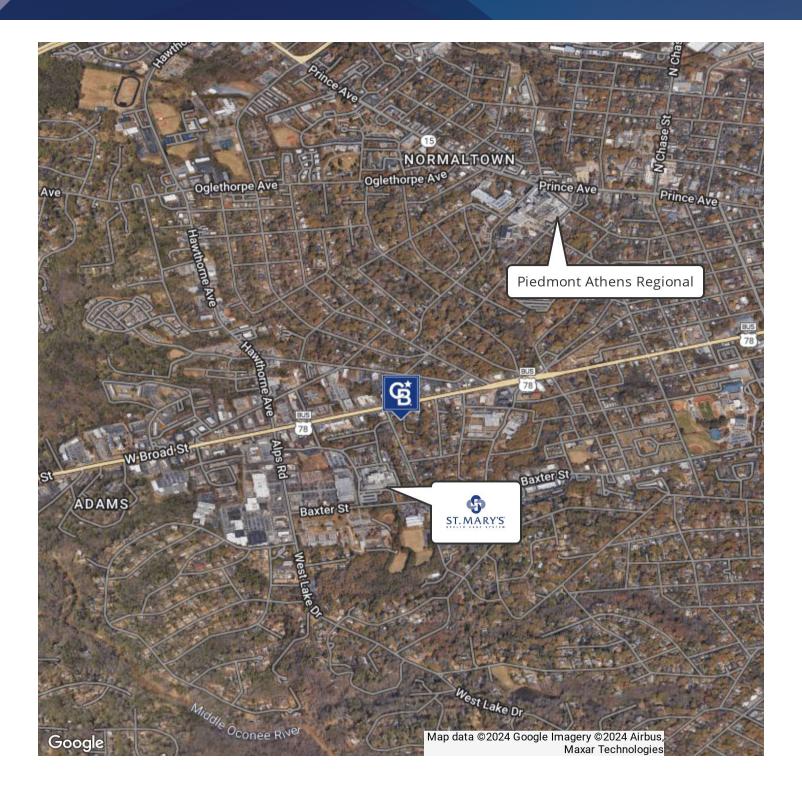

#### **PROPERTY HIGHLIGHTS**

- 1. Owner Build to Suit
- 2. Highly Trafficked Intersection
- 3. Proximate to both area hospitals
- · 4. Ample parking