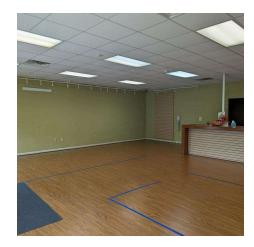

### PROPERTY DESCRIPTION

This property is available as an Owner Build to Suit option. Owner is seeking a three-year minimum initial term. Property location is ideal for either retail office users.

### **OFFERING SUMMARY**

| Lease Rate:    | Negotiable |  |
|----------------|------------|--|
| Available SF:  | 2,214 SF   |  |
| Building Size: | 4,174 SF   |  |

**Roby Redwine** (706)207-2942