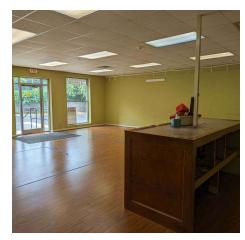

### PROPERTY DESCRIPTION

This property is available as an Owner Build to Suit option. Owner is seeking a three-year minimum initial term. Property location is ideal for either retail office users.

### **OFFERING SUMMARY**

| Lease Rate:    | Negotiable |  |
|----------------|------------|--|
| Available SF:  | 2,214 SF   |  |
| Building Size: | 4,174 SF   |  |

**Roby Redwine** (706)207-2942