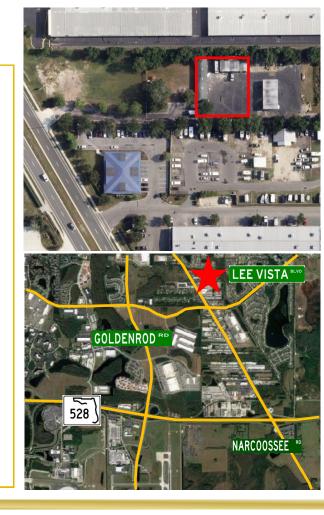

## 6715 Narcoossee Rd Orlando, FL 32822

*Building Size:* **1,880 + SF** 

*Office:* **500 + SF** 

*Warehouse:* **1,280 + SF** 

*Land Area:* **0.25 + Acres** 

Orange Zoning: IND-2/IND-3