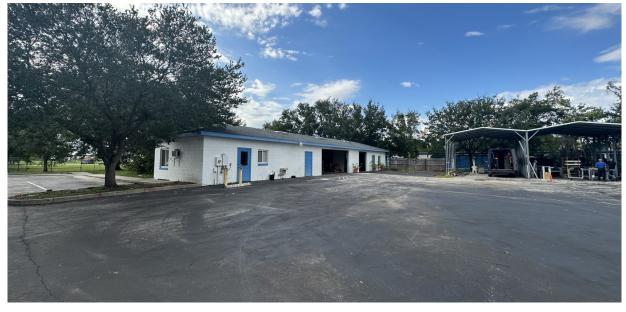

## 6715 Narcoossee Rd Orlando, FL 32822

*Building Size:* **1,880 + SF** 

*Office:* **500 + SF** 

*Warehouse:* **1,280 + SF** 

*Land Area:* **0.25 + Acres** 

Orange Zoning: IND-2/IND-3

## **Additional Details:**

Zoned for outside storage Fenced and gated

McNulty Group, Inc. is the agent of the Landlord or Seller of this property and will be paid by the Landlord or Seller. All information furnished with respect to the subject property has been obtained from sources deemed reliable. No representation as to accuracy thereof is made. This offering is subject to errors, omissions, prior sales or withdrawal without notice.