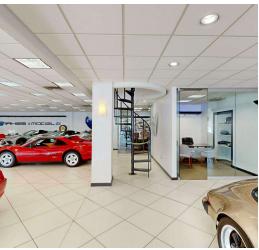

- Showroom Area: The front of the building features a spacious showroom designed to display luxury and exotic automobiles. Large glass windows provide excellent visibility visibility from the street, attracting passersby and showcasing inventory effectively.
- Service Area: A significant portion of the property is dedicated to a
  fully equipped service area, which includes multiple service bays
  and repair stations. The service area is designed for easy vehicle
  movement, allowing for efficient maintenance and repairs.
- Parts Storage: The facility also contains a dedicated parts storage area, providing easy access to necessary components for repairs and customization. This space ensures the service department can operate smoothly without delay.
- Office Space: The property includes office spaces for sales and administrative staff. These offices are conveniently located adjacent to the showroom, facilitating communication between sales personnel and management.