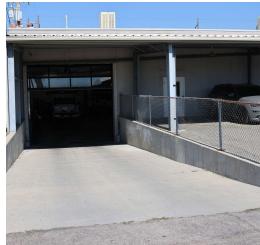

- Showroom Area: The front of the building features a spacious showroom designed to display luxury and exotic automobiles. Large glass windows provide excellent visibility visibility from the street, attracting passersby and showcasing inventory effectively.
- Service Area: A significant portion of the property is dedicated to a
  fully equipped service area, which includes multiple service bays
  and repair stations. The service area is designed for easy vehicle
  movement, allowing for efficient maintenance and repairs.
- Parts Storage: The facility also contains a dedicated parts storage area, providing easy access to necessary components for repairs and customization. This space ensures the service department can operate smoothly without delay.
- Office Space: The property includes office spaces for sales and administrative staff. These offices are conveniently located adjacent to the showroom, facilitating communication between sales personnel and management.