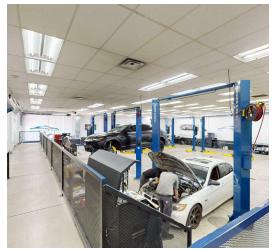

- Showroom Area: The front of the building features a spacious showroom designed to display luxury and exotic automobiles. Large glass windows provide excellent visibility visibility from the street, attracting passersby and showcasing inventory effectively.
- Service Area: A significant portion of the property is dedicated to a
  fully equipped service area, which includes multiple service bays
  and repair stations. The service area is designed for easy vehicle
  movement, allowing for efficient maintenance and repairs.
- Parts Storage: The facility also contains a dedicated parts storage area, providing easy access to necessary components for repairs and customization. This space ensures the service department can operate smoothly without delay.
- Office Space: The property includes office spaces for sales and administrative staff. These offices are conveniently located adjacent to the showroom, facilitating communication between sales personnel and management.