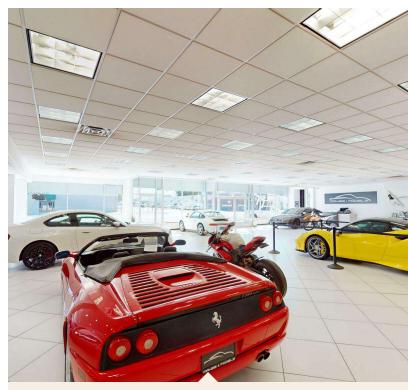

## **Property Description**

DO NOT APPROACH OR DISTURB TENANT. Spark Commercial is proud to present 808 S Main Street. Located in Downtown Salt Lake City, UT, the Makes & Models building has been a cornerstone of the community since its original construction. The property has undergone strategic renovations over the years to maintain its allure and functionality as a high-end car dealership serving all of Northern Utah. With a total building size of approximately 30,285 sq ft situated on a spacious 1.19 +/- acre lot, the property offers ample space for current operations and many other possible uses. Information provided as a courtesy. Tenant to verify.

- Showroom Area: The front of the building features a spacious showroom designed to display luxury and exotic automobiles. Large glass windows provide excellent visibility visibility from the street, attracting passersby and showcasing inventory effectively.
- Service Area: A significant portion of the property is dedicated to a
  fully equipped service area, which includes multiple service bays
  and repair stations. The service area is designed for easy vehicle
  movement, allowing for efficient maintenance and repairs.
- Parts Storage: The facility also contains a dedicated parts storage area, providing easy access to necessary components for repairs and customization. This space ensures the service department can operate smoothly without delay.
- Office Space: The property includes office spaces for sales and administrative staff. These offices are conveniently located adjacent to the showroom, facilitating communication between sales personnel and management.