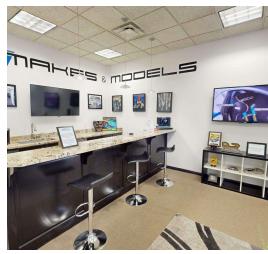

- Showroom Area: The front of the building features a spacious showroom designed to display luxury and exotic automobiles. Large glass windows provide excellent visibility visibility from the street, attracting passersby and showcasing inventory effectively.
- Service Area: A significant portion of the property is dedicated to a
  fully equipped service area, which includes multiple service bays
  and repair stations. The service area is designed for easy vehicle
  movement, allowing for efficient maintenance and repairs.
- Parts Storage: The facility also contains a dedicated parts storage area, providing easy access to necessary components for repairs and customization. This space ensures the service department can operate smoothly without delay.
- Office Space: The property includes office spaces for sales and administrative staff. These offices are conveniently located adjacent to the showroom, facilitating communication between sales personnel and management.