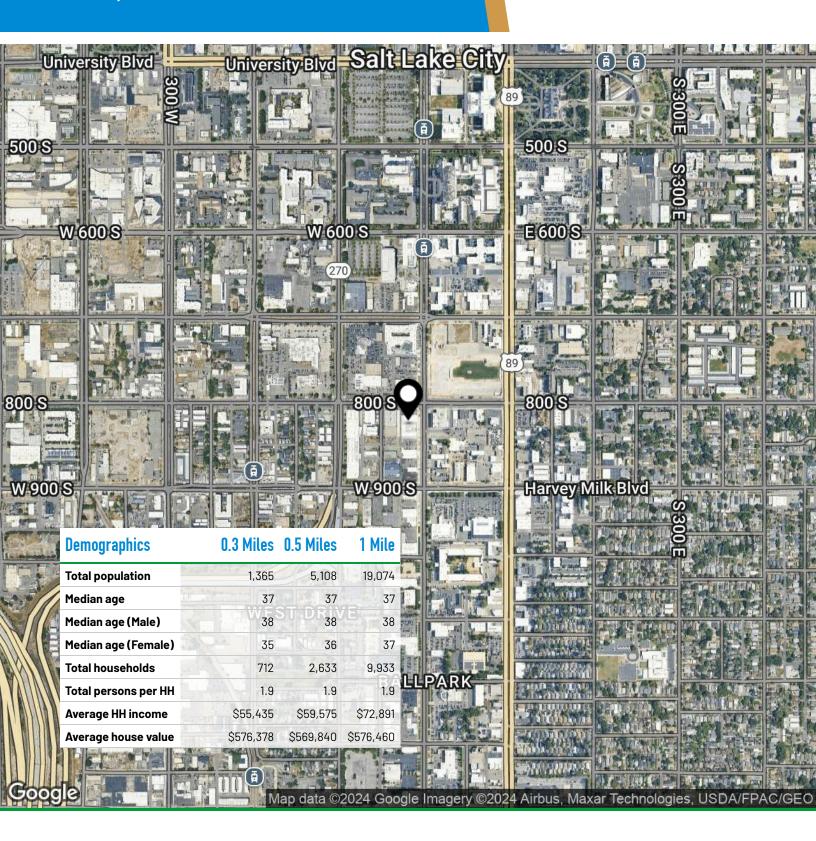

# **Offering Summary**

| Lease Rate:       |           | Contac    | ct for Pricing |
|-------------------|-----------|-----------|----------------|
| Available SF:     |           |           | 30,285 SF      |
| Lot Size:         |           |           | 51,811 SF      |
| Building Size:    |           |           | 30,285 SF      |
| Demographics      | 0.3 Miles | 0.5 Miles | 1 Mile         |
| Total Households  | 712       | 2,633     | 9,933          |
| Total Population  | 1,365     | 5,108     | 19,074         |
| Average HH Income | \$55,435  | \$59,575  | \$72,891       |