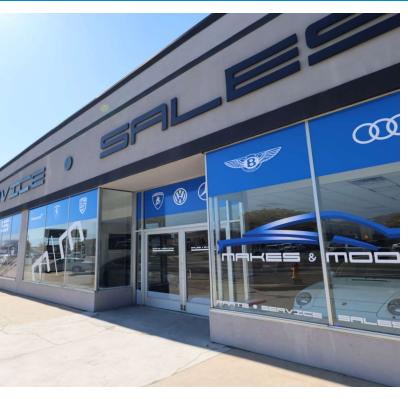

## **Property Description**

DO NOT APPROACH OR DISTURB TENANT. Spark Commercial is proud to present 808 S Main Street. Located in Downtown Salt Lake City, UT, the Makes & Models building has been a cornerstone of the community since its original construction. The property has undergone strategic renovations over the years to maintain its allure and functionality as a high-end car dealership serving all of Northern Utah. With a total building size of approximately 30,285 sq ft situated on a spacious 1.19 +/- acre lot, the property offers ample space for current operations and many other possible uses. Information provided as a courtesy. Tenant to verify.

- Showroom Area: The front of the building features a spacious showroom designed to display luxury and exotic automobiles. Large glass windows provide excellent visibility visibility from the street, attracting passersby and showcasing inventory effectively.
- Service Area: A significant portion of the property is dedicated to a
  fully equipped service area, which includes multiple service bays
  and repair stations. The service area is designed for easy vehicle
  movement, allowing for efficient maintenance and repairs.
- Parts Storage: The facility also contains a dedicated parts storage area, providing easy access to necessary components for repairs and customization. This space ensures the service department can operate smoothly without delay.
- Office Space: The property includes office spaces for sales and administrative staff. These offices are conveniently located adjacent to the showroom, facilitating communication between sales personnel and management.