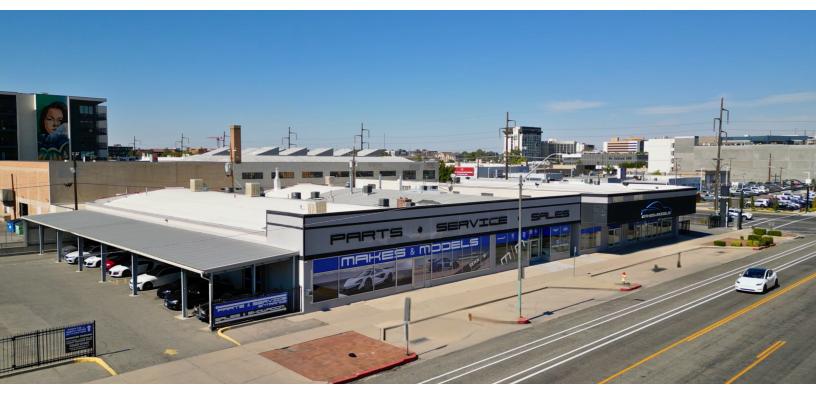

## **Property Description**

DO NOT APPROACH OR DISTURB TENANT. Spark Commercial is proud to present 808 S Main Street. Located in Downtown Salt Lake City, UT, the Makes & Models building has been a cornerstone of the community since its original construction. The property has undergone strategic renovations over the years to maintain its allure and functionality as a high-end car dealership serving all of Northern Utah. With a total building size of approximately 30,285 sq ft situated on a spacious 1.19 +/- acre lot, the property offers ample space for current operations and many other possible uses. Information provided as a courtesy. Tenant to verify.

- Showroom Area: The front of the building features a spacious showroom designed to display luxury and exotic automobiles. Large glass windows provide excellent visibility visibility from the street, attracting passersby and showcasing inventory effectively.
- Service Area: A significant portion of the property is dedicated to a
  fully equipped service area, which includes multiple service bays
  and repair stations. The service area is designed for easy vehicle
  movement, allowing for efficient maintenance and repairs.
- Parts Storage: The facility also contains a dedicated parts storage area, providing easy access to necessary components for repairs and customization. This space ensures the service department can operate smoothly without delay.
- Office Space: The property includes office spaces for sales and administrative staff. These offices are conveniently located adjacent to the showroom, facilitating communication between sales personnel and management.