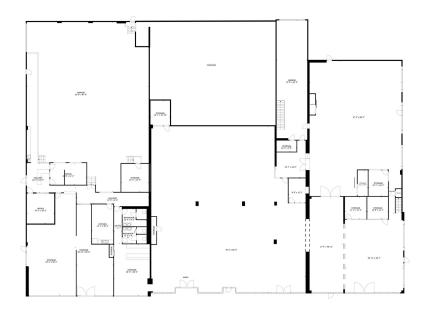

- Showroom Area: The front of the building features a spacious showroom designed to display luxury and exotic automobiles. Large glass windows provide excellent visibility visibility from the street, attracting passersby and showcasing inventory effectively.
- Service Area: A significant portion of the property is dedicated to a
  fully equipped service area, which includes multiple service bays
  and repair stations. The service area is designed for easy vehicle
  movement, allowing for efficient maintenance and repairs.
- Parts Storage: The facility also contains a dedicated parts storage area, providing easy access to necessary components for repairs and customization. This space ensures the service department can operate smoothly without delay.
- Office Space: The property includes office spaces for sales and administrative staff. These offices are conveniently located adjacent to the showroom, facilitating communication between sales personnel and management.