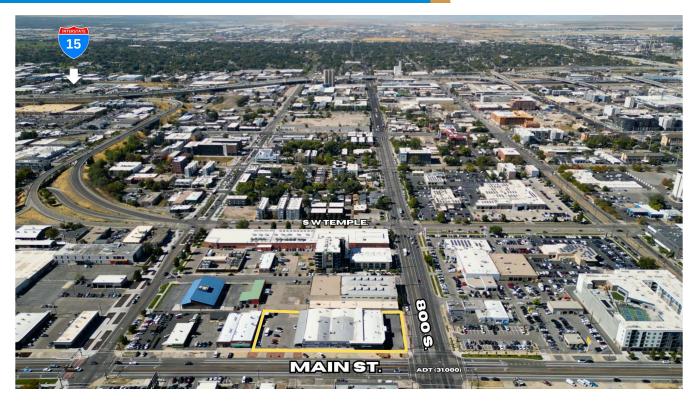

## **Property Description**

DO NOT APPROACH OR DISTURB TENANT. Spark Commercial is proud to present 808 S Main Street. Located in Downtown Salt Lake City, UT, the Makes & Models building has been a cornerstone of the community since its original construction. The property has undergone strategic renovations over the years to maintain its allure and functionality as a high-end car dealership serving all of Northern Utah. With a total building size of approximately 30,285 sq ft situated on a spacious 1.19 +/- acre lot, the property offers ample space for current operations and many other possible uses. Information provided as a courtesy. Tenant to verify.