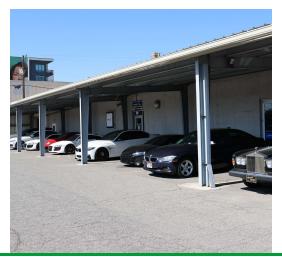

## **Property Description**

DO NOT APPROACH OR DISTURB TENANT. Spark Commercial is proud to present 808 S Main Street. Located in Downtown Salt Lake City, UT, the Makes & Models building has been a cornerstone of the community since its original construction. The property has undergone strategic renovations over the years to maintain its allure and functionality as a high-end car dealership serving all of Northern Utah. With a total building size of approximately 30,285 sq ft situated on a spacious 1.19 +/- acre lot, the property offers ample space for current operations and many other possible uses. Information provided as a courtesy. Tenant to verify.

- Showroom Area: The front of the building features a spacious showroom designed to display luxury and exotic automobiles. Large glass windows provide excellent visibility visibility from the street, attracting passersby and showcasing inventory effectively.
- Service Area: A significant portion of the property is dedicated to a
  fully equipped service area, which includes multiple service bays
  and repair stations. The service area is designed for easy vehicle
  movement, allowing for efficient maintenance and repairs.
- Parts Storage: The facility also contains a dedicated parts storage area, providing easy access to necessary components for repairs and customization. This space ensures the service department can operate smoothly without delay.
- Office Space: The property includes office spaces for sales and administrative staff. These offices are conveniently located adjacent to the showroom, facilitating communication between sales personnel and management.