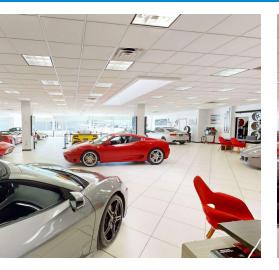

## **Property Description**

DO NOT APPROACH OR DISTURB TENANT. Spark Commercial is proud to present 808 S Main Street. Located in Downtown Salt Lake City, UT, the Makes & Models building has been a cornerstone of the community since its original construction. The property has undergone strategic renovations over the years to maintain its allure and functionality as a high-end car dealership serving all of Northern Utah. With a total building size of approximately 30,285 sq ft situated on a spacious 1.19 +/- acre lot, the property offers ample space for current operations and many other possible uses. Information provided as a courtesy. Tenant to verify.

- Showroom Area: The front of the building features a spacious showroom designed to display luxury and exotic automobiles. Large glass windows provide excellent visibility visibility from the street, attracting passersby and showcasing inventory effectively.
- Service Area: A significant portion of the property is dedicated to a
  fully equipped service area, which includes multiple service bays
  and repair stations. The service area is designed for easy vehicle
  movement, allowing for efficient maintenance and repairs.
- Parts Storage: The facility also contains a dedicated parts storage area, providing easy access to necessary components for repairs and customization. This space ensures the service department can operate smoothly without delay.
- Office Space: The property includes office spaces for sales and administrative staff. These offices are conveniently located adjacent to the showroom, facilitating communication between sales personnel and management.