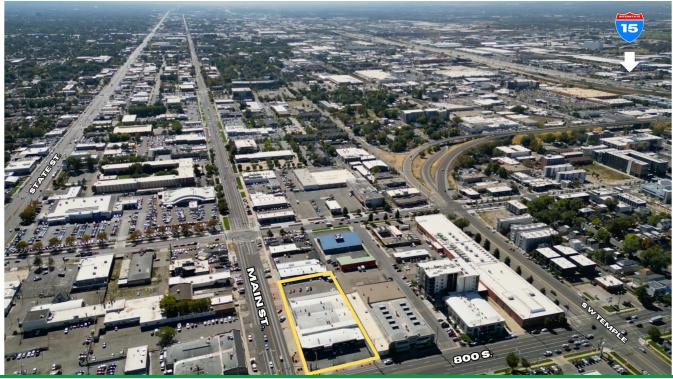

## **Property Description**

DO NOT APPROACH OR DISTURB TENANT. Spark Commercial is proud to present 808 S Main Street. Located in Downtown Salt Lake City, UT, the Makes & Models building has been a cornerstone of the community since its original construction. The property has undergone strategic renovations over the years to maintain its allure and functionality as a high-end car dealership serving all of Northern Utah. With a total building size of approximately 30,285 sq ft situated on a spacious 1.19 +/- acre lot, the property offers ample space for current operations and many other possible uses. Information provided as a courtesy. Tenant to verify.

#### RYAN WHITTAKER

Salt Lake City, UT 84101

| Property Type       | Retail / Auto Dealership |  |
|---------------------|--------------------------|--|
| Property Subtype    | Other                    |  |
| APN                 | 15122780290000           |  |
| Building Size       | 30,285 SF                |  |
| Lot Size            | 51,811 SF                |  |
| Building Class      | С                        |  |
| Year Built          | 1941                     |  |
| Year Last Renovated | 2019                     |  |
| Number of Floors    | 1                        |  |
| Number of Buildings | 2                        |  |
|                     |                          |  |