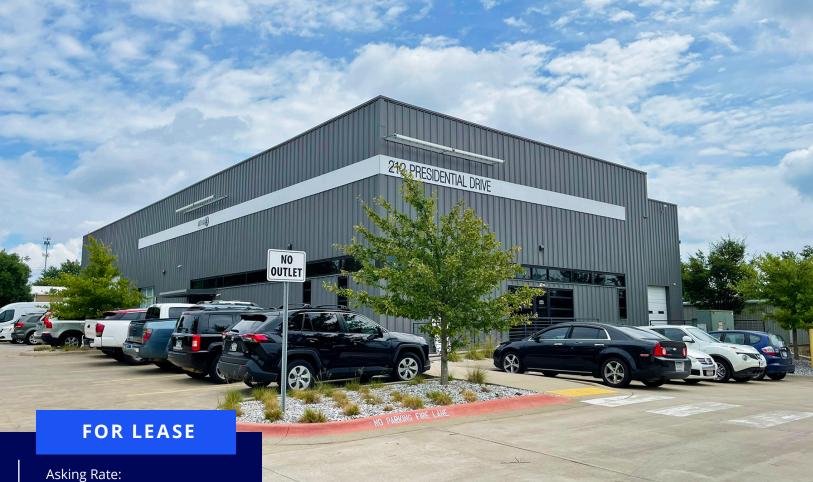

## 212 Presidential Drive Lowell, Arkansas

### **Property Amenities** \$14.00 PSF through August 1, 2025

- +/- 10,716 square feet
- Easy access to Highway 71B & Interstate 49
- Two roll-up, drive-in doors and two dock doors
- 18' to 22' clear heights
- Offices, conference rooms, break room with kitchenette
- 600-amp 208 3 phase with a dedicated 200-amp disconnect

Industrial building available for lease in Lowell, Arkansas. Property is easily accessible to Interstate 49, daytime amenities, and exponential growth along Highway 71B including large scale developments for retail and housing. Great access to major service corridors and close proximity to J.B. Hunt Transport corporate campus. Property includes two roll-up doors and two dock doors, office space, conference rooms, offices and second floor landing.