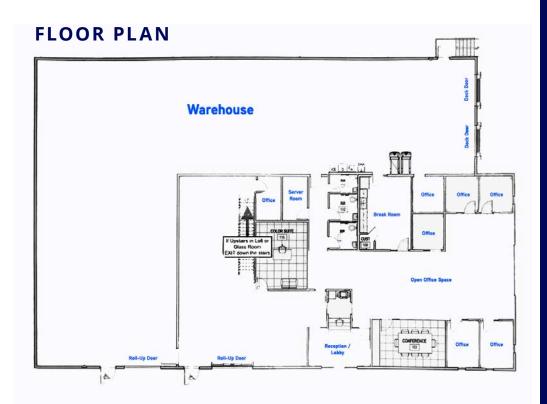

### **Property Amenities** \$14.00 PSF through August 1, 2025

- +/- 10,716 square feet
- Easy access to Highway 71B & Interstate 49
- Two roll-up, drive-in doors and two dock doors
- 18' to 22' clear heights
- Offices, conference rooms, break room with kitchenette
- 600-amp 208 3 phase with a dedicated 200-amp disconnect

Industrial building available for lease in Lowell, Arkansas. Property is easily accessible to Interstate 49, daytime amenities, and exponential growth along Highway 71B including large scale developments for retail and housing. Great access to major service corridors and close proximity to J.B. Hunt Transport corporate campus. Property includes two roll-up doors and two dock doors, office space, conference rooms, offices and second floor landing.