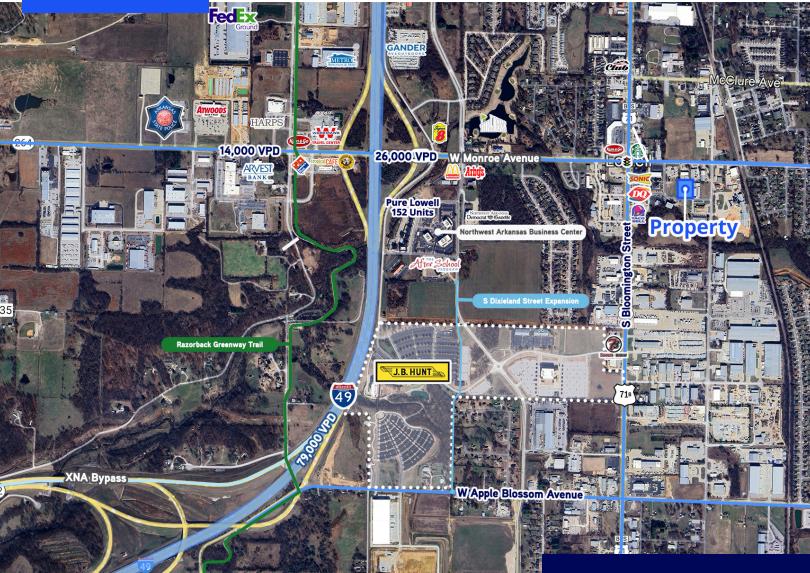

Industrial building available for lease in Lowell, Arkansas. Property is easily accessible to Interstate 49, daytime amenities, and exponential growth along Highway 71B including large scale developments for retail and housing. Great access to major service corridors and close proximity to J.B. Hunt Transport corporate campus. Property includes two roll-up doors and two dock doors, office space, conference rooms, offices and second floor landing.