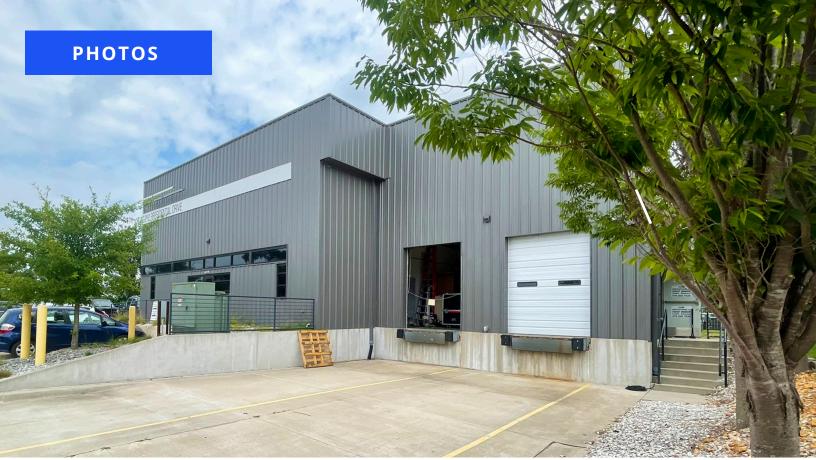

### **Property Amenities** \$14.00 PSF through August 1, 2025

- +/- 10,716 square feet
- Easy access to Highway 71B & Interstate 49
- Two roll-up, drive-in doors and two dock doors
- 18' to 22' clear heights
- Offices, conference rooms, break room with kitchenette
- 600-amp 208 3 phase with a dedicated 200-amp disconnect

Industrial building available for lease in Lowell, Arkansas. Property is easily accessible to Interstate 49, daytime amenities, and exponential growth along Highway 71B including large scale developments for retail and housing. Great access to major service corridors and close proximity to J.B. Hunt Transport corporate campus. Property includes two roll-up doors and two dock doors, office space, conference rooms, offices and second floor landing.