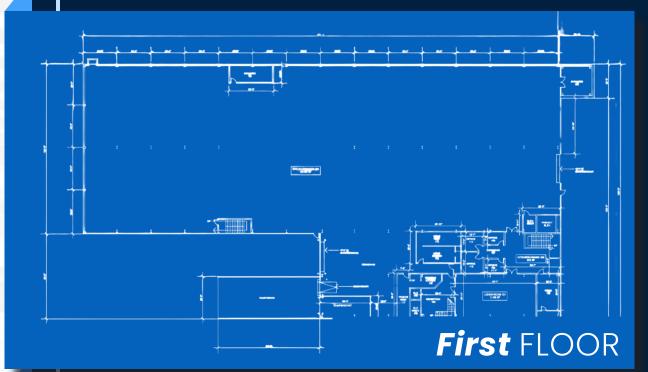

#### **Property Description:** (50' x 140') 1st Floor: 36,400 SF 2nd Floor: 39,450 SF Third Floor: 7,000 SF **Total Building SF:** 82,850 SF **Office: 20,095 SF** Warehouse: 62,755 SF Occupancy: Building is 100% vacant Number of Floors: 3 Lot Size: 6.41 Acres **Parking:** 35 parking spaces **Present Use:** Manufacturing / Warehouse Year Built:

# **FIOOR** Plans