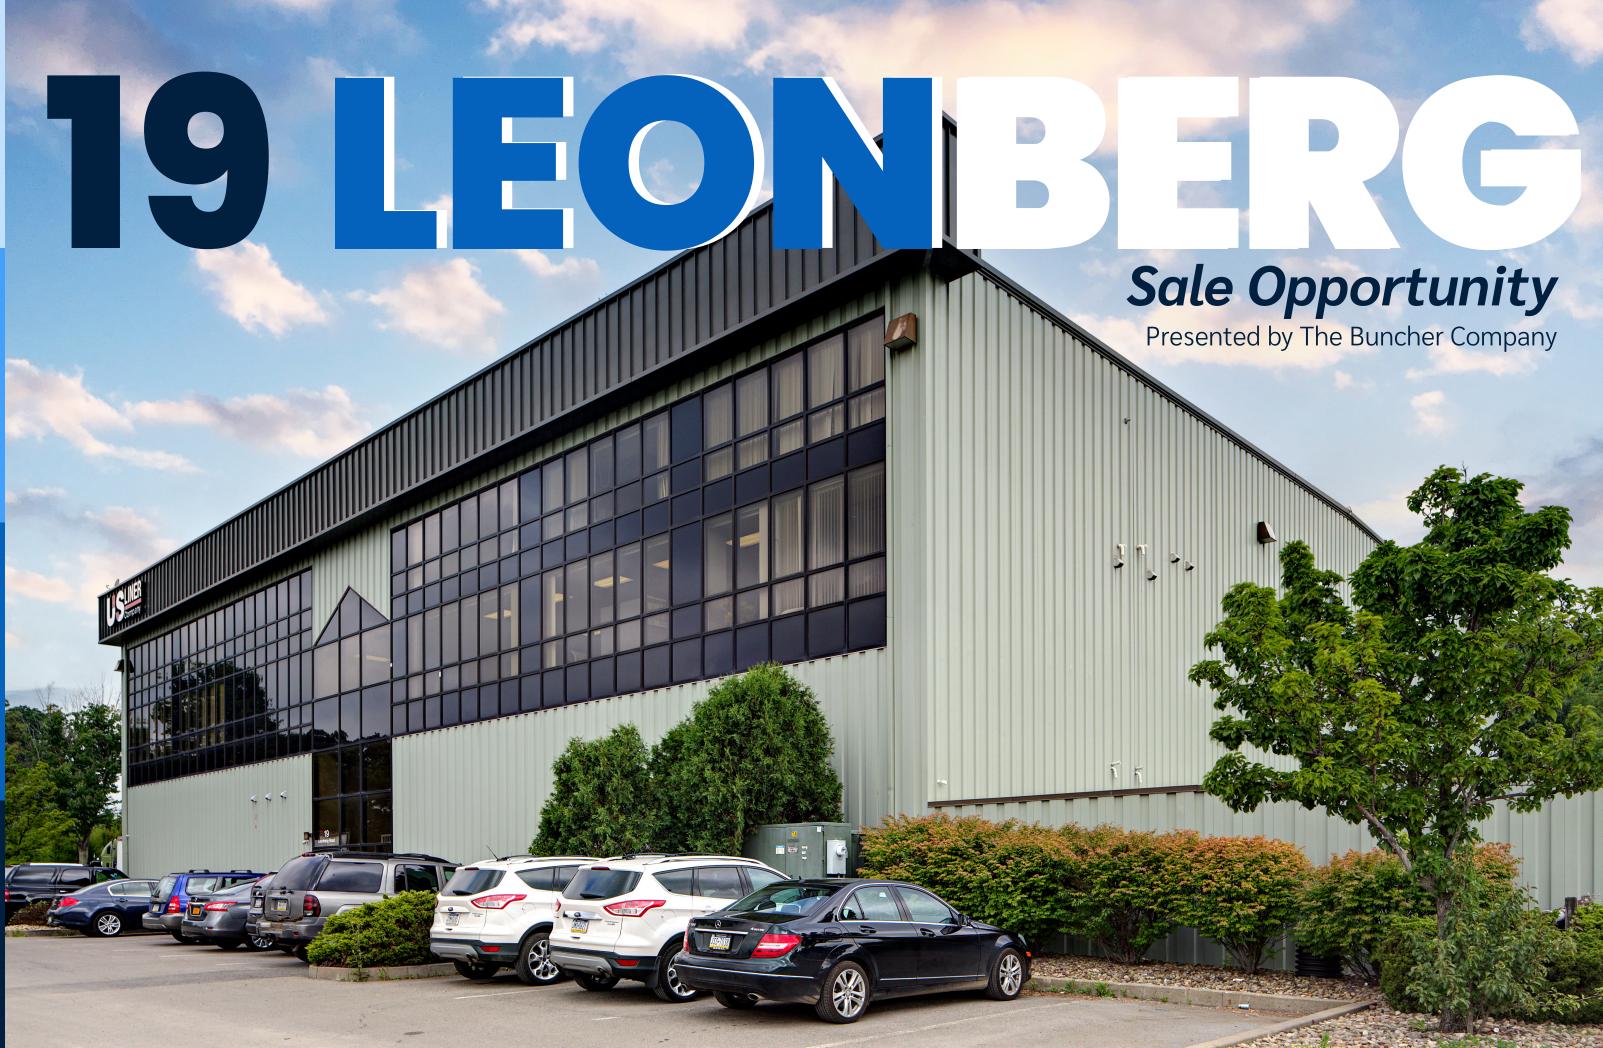

### 19 LEONBERG ROAD | CRANBERRY TOWNSHIP, PA 16066

## **19 LEONBERG** SALE PRICE: \$3.95M

is a prime *industrial* warehouse located in Cranberry Township, just off the Evans City exit of I-79. With its strategic location and expansive space, this facility is ideal for manufacturing, warehousing, and distribution needs.

#### **Property Description:** (50' x 140') 1st Floor: 36,400 SF 2nd Floor: 39,450 SF Third Floor: 7,000 SF **Total Building SF:** 82,850 SF **Office: 20,095 SF** Warehouse: 62,755 SF Occupancy: Building is 100% vacant Number of Floors: 3 Lot Size: 6.41 Acres **Parking:** 35 parking spaces **Present Use:** Manufacturing / Warehouse Year Built: