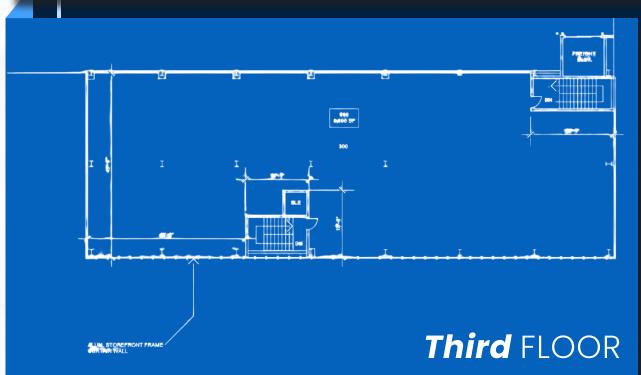

#### **Property Description:** (50' x 140') 1st Floor: 36,400 SF 2nd Floor: 39,450 SF Third Floor: 7,000 SF **Total Building SF:** 82,850 SF **Office: 20,095 SF** Warehouse: 62,755 SF Occupancy: Building is 100% vacant Number of Floors: 3 Lot Size: 6.41 Acres **Parking:** 35 parking spaces **Present Use:** Manufacturing / Warehouse Year Built:

# **FIOOR** Plans