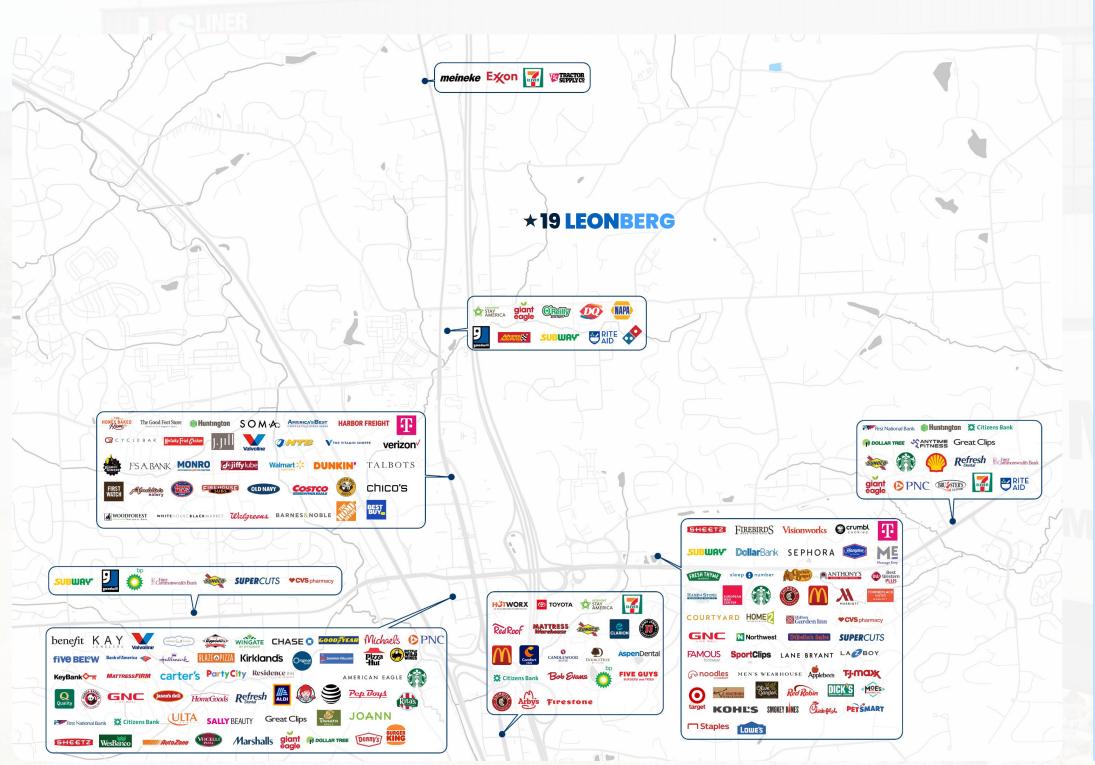

# **LOCATION** *Location* **LOCATION**

#### **CRANBERRY TOWNSHIP**

RESTAURANTS

SHOPPING

WORK LIFE PLAY

### **20-Minute Drive Time** DEMOGRAPHICS

**POPULATION:** 93,371 PEOPLE

**AVERAGE HH. INCOME:** \$169,531

HOUSEHOLDS: 37,094 HOMES

EMPLOYEES: 57,758 EMPLOYEES