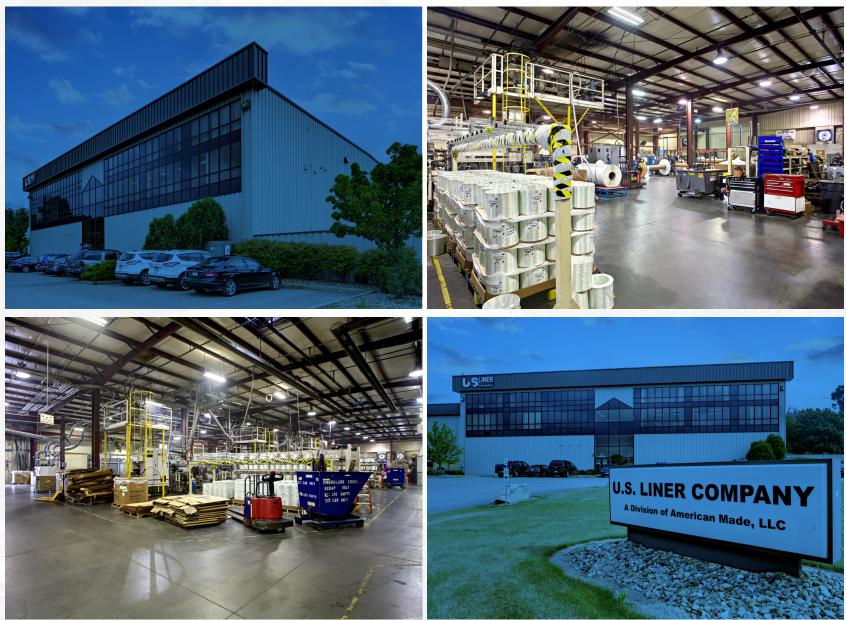

## **19 LEONBERG** SALE PRICE: \$3.95M

is a prime *industrial* warehouse located in Cranberry Township, just off the Evans City exit of I-79. With its strategic location and expansive space, this facility is ideal for manufacturing, warehousing, and distribution needs.

#### **Property Description:** (50' x 140') 1st Floor: 36,400 SF 2nd Floor: 39,450 SF Third Floor: 7,000 SF **Total Building SF:** 82,850 SF **Office: 20,095 SF** Warehouse: 62,755 SF Occupancy: Building is 100% vacant Number of Floors: 3 Lot Size: 6.41 Acres **Parking:** 35 parking spaces **Present Use:** Manufacturing / Warehouse Year Built:

1996

**Ceiling Height:** 18' **Dock High Doors:** Four (4) Grade Level Doors: Three (3) **Column Spacing:** 19' x 23' Zoning: SP-1 **Electric:** 3000 amp, 480/277 volt, 3 phase Lighting: Metal Halide