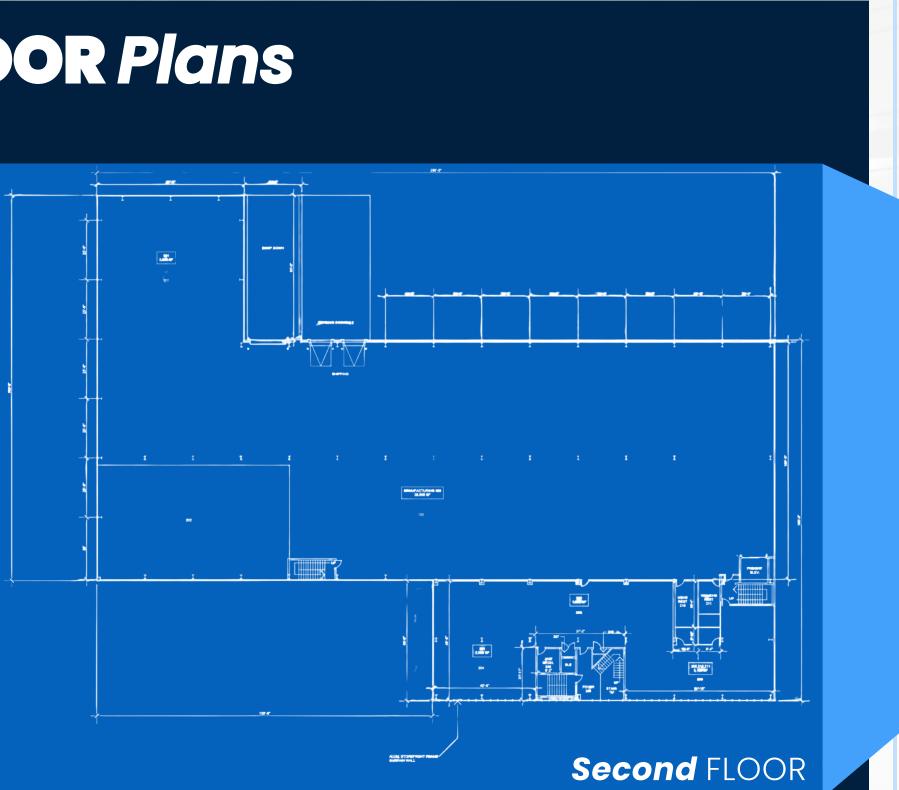

#### **Property Description:** (50' x 140') 1st Floor: 36,400 SF 2nd Floor: 39,450 SF Third Floor: 7,000 SF **Total Building SF:** 82,850 SF **Office: 20,095 SF** Warehouse: 62,755 SF Occupancy: Building is 100% vacant Number of Floors: 3 Lot Size: 6.41 Acres **Parking:** 35 parking spaces **Present Use:** Manufacturing / Warehouse Year Built:

# **FIOOR** Plans