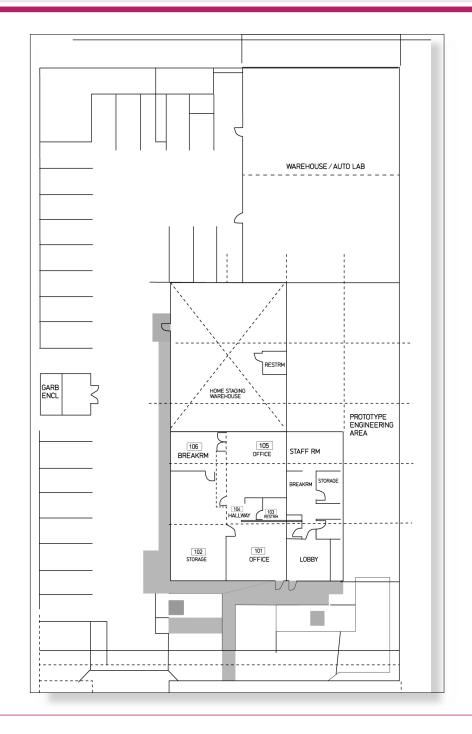

This is a rare opportunity to secure space in one of the most coveted markets in the world. Contact us today to learn more!

| Available Size | ± 13,300 SF                                                    |
|----------------|----------------------------------------------------------------|
| Lot Size       | ± 24,812 SF (± 0.57 acres)                                     |
| Use            | Ideally suited for R&D, light manufacturing, distribution, etc |
| Year Built     | 1960                                                           |
| Clear Height   | 18 FT in warehouse                                             |
| HVAC           | Heating and air conditioning throughout                        |
| Layout         | 20% office<br>80% warehouse                                    |
| Available Date | Approximately February 1, 2025                                 |
| LED            | 8/31/2025                                                      |