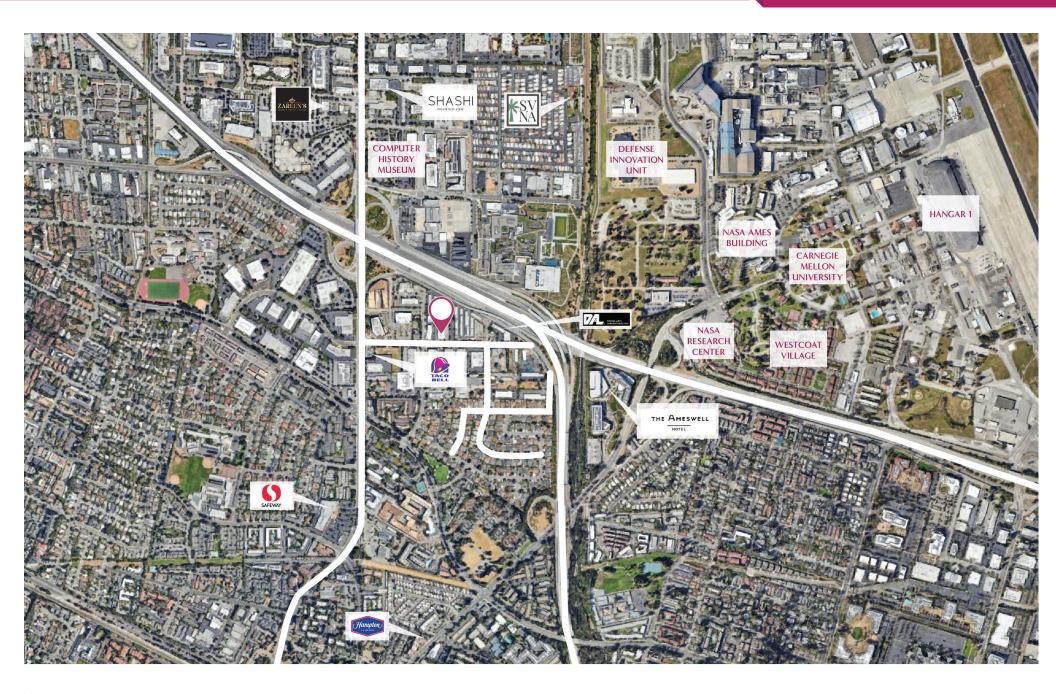

# AMENITY MAP

### **KEY HIGHLIGHTS:**

- Unbeatable Location: Just minutes from industry giants like Google, Microsoft, and NASA Ames Research Center.
- Flexible Lease Terms: Ideal for companies seeking short term expansion with a lease through August 31, 2025, or the possibility to negotiate a long term arrangement directly with the landlord.
- Strategic Advantage: Situated in the thriving heart of Silicon Valley, this property offers unparalleled access to the region's dynamic tech ecosystem.