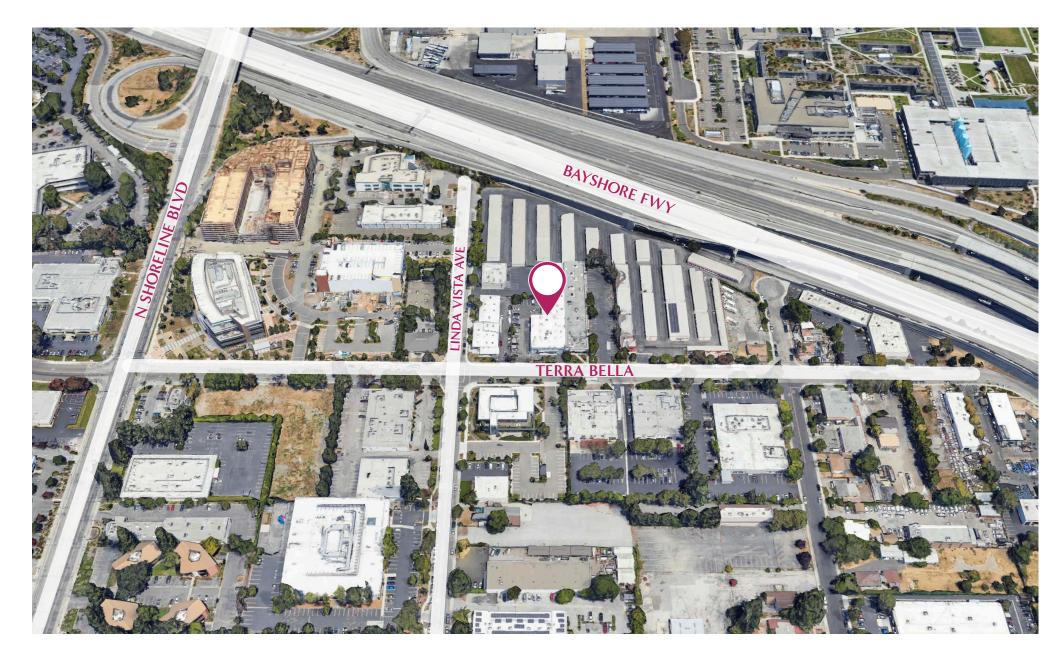

|
|----------------|----------------------------------------------------------------|
| Lot Size       | ± 24,812 SF (± 0.57 acres)                                     |
| Use            | Ideally suited for R&D, light manufacturing, distribution, etc |
| Year Built     | 1960                                                           |
| Clear Height   | 18 FT in warehouse                                             |
| HVAC           | Heating and air conditioning throughout                        |
| Layout         | 20% office<br>80% warehouse                                    |
| Available Date | Approximately February 1, 2025                                 |
| LED            | 8/31/2025                                                      |















# AMENITY MAP

## R&D / OFFICE / WAREHOUSE FOR SUBLEASE





# CONTACT EXCLUSIVE AGENT

TIM VI TRAN, SIOR, CCIM tim@ivycommercial.com | 510.213.8883 CA DRE #01784630



THE IVY GROUP COMMERCIAL & INVESTMENT REAL ESTATE

39500 Stevenson Place, Suite 109 | Fremont, CA 94539

Acquisition | Disposition | Leasing