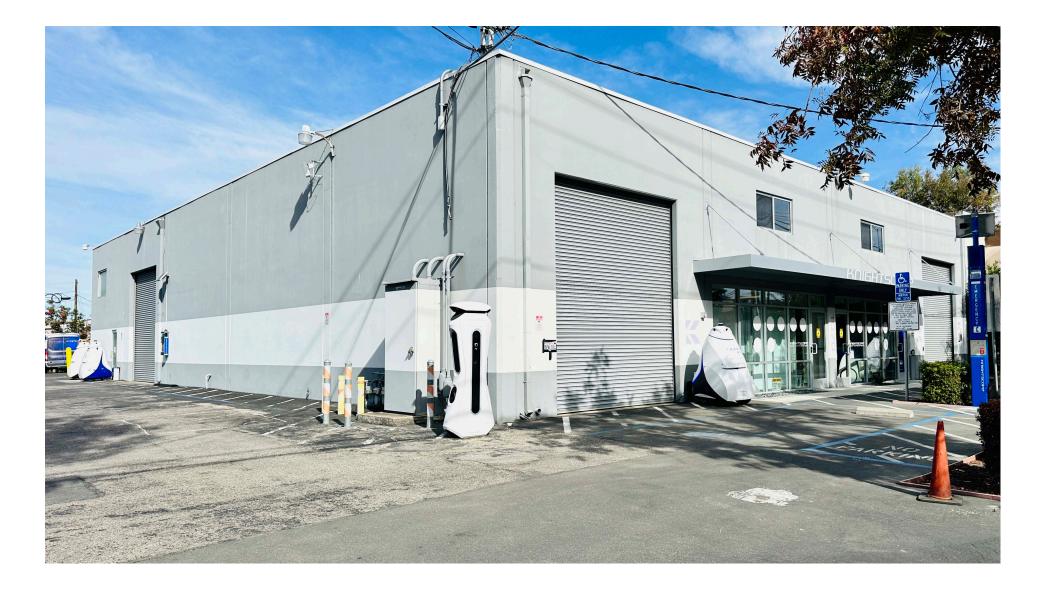

# R&D / OFFICE / WAREHOUSE FOR SUBLEASE

1070 Terra Bella Ave. Mountain View, CA

TIM VI TRAN, SIOR, CCIM tim@ivycommercial.com | 510.213.8883 CA DRE #01784630

SUBLEASE RATE \$4.50/SF NNN (\$0.32/SF)

AVAILABLE SIZE ±13,300 SF

#### PRIME SUBLEASE OPPORTUNITY IN THE HEART OF SILICON VALLEY

Discover an exceptional chance to sublease an industrial building in the highly desirable Mountain View, CA... an epicenter of innovation and technology.

This is a rare opportunity to secure space in one of the most coveted markets in the world. Contact us today to learn more!

| Available Size | ± 13,300 SF                                                    |
|----------------|----------------------------------------------------------------|
| Lot Size       | ± 24,812 SF (± 0.57 acres)                                     |
| Use            | Ideally suited for R&D, light manufacturing, distribution, etc |
| Year Built     | 1960                                                           |
| Clear Height   | 18 FT in warehouse                                             |
| HVAC           | Heating and air conditioning throughout                        |
| Layout         | 20% office<br>80% warehouse                                    |
| Available Date | Approximately February 1, 2025                                 |
| LED            | 8/31/2025                                                      |