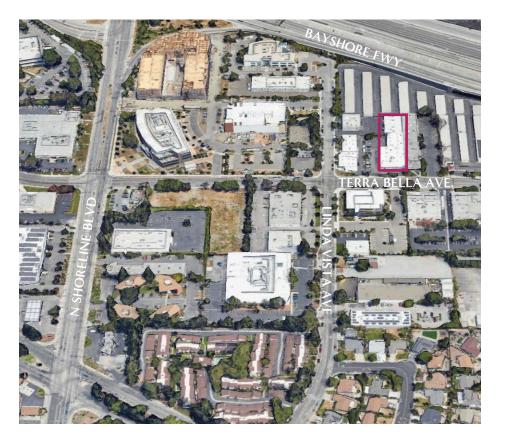

|
|----------------|----------------------------------------------------------------|
| Lot Size       | ± 24,812 SF (± 0.57 acres)                                     |
| Use            | Ideally suited for R&D, light manufacturing, distribution, etc |
| Year Built     | 1960                                                           |
| Clear Height   | 18 FT in warehouse                                             |
| HVAC           | Heating and air conditioning throughout                        |
| Layout         | 20% office<br>80% warehouse                                    |
| Available Date | Approximately February 1, 2025                                 |
| LED            | 8/31/2025                                                      |















# AMENITY MAP

## R&D / OFFICE / WAREHOUSE FOR SUBLEASE





# CONTACT EXCLUSIVE AGENT

TIM VI TRAN, SIOR, CCIM tim@ivycommercial.com | 510.213.8883 CA DRE #01784630



THE IVY GROUP COMMERCIAL & INVESTMENT REAL ESTATE

39500 Stevenson Place, Suite 109 | Fremont, CA 94539

Acquisition | Disposition | Leasing