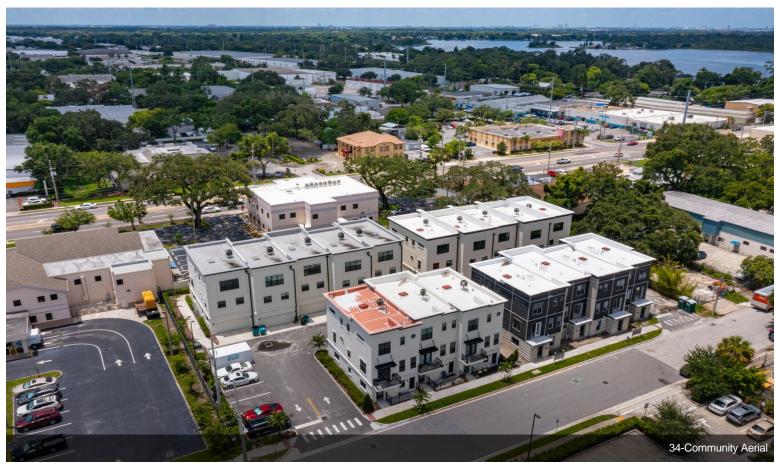

#### **Venue Townhomes**

\$3,600,000

Welcome to Venue Townhomes at SoDo - Phase III Luxury Townhomes

Discover luxury urban living at Venue Townhomes at SoDo, in the heart of Orlando's vibrant SoDo market. These upscale townhomes are ideally situated near the Orlando Health HQ and the bustling medical corridor of Orlando. Each townhome in Phase III offers 5 units from around 2,100-2300 square feet of living space per unit with 10-foot ceilings.

#### Prime...

- New Construction Luxury Finishes
- Prime neighborhood location & close proximity to retail
- Low HOA
- Close to I4 access and ORMC