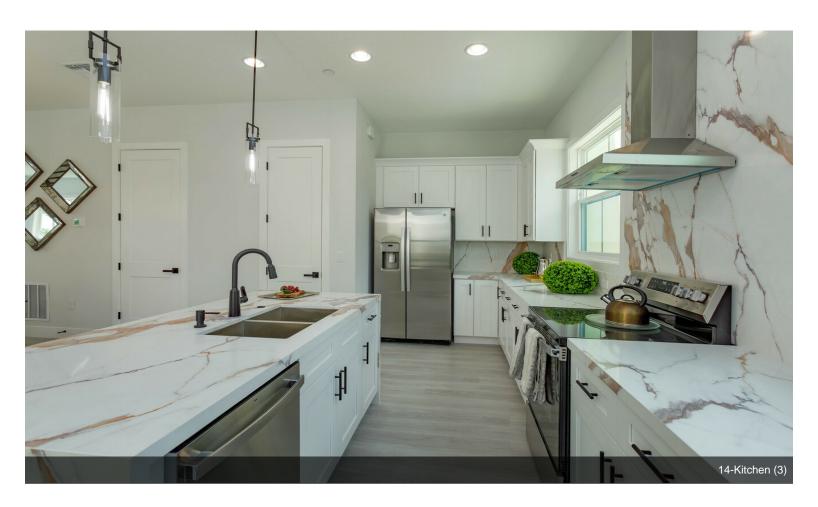

#### **Key Features**

Open Staircase: Ultra-modern metal railings. Chef's Kitchen: Expansive center island and high-end appliances.

Master Suites: Luxurious bathrooms with premium fixtures.