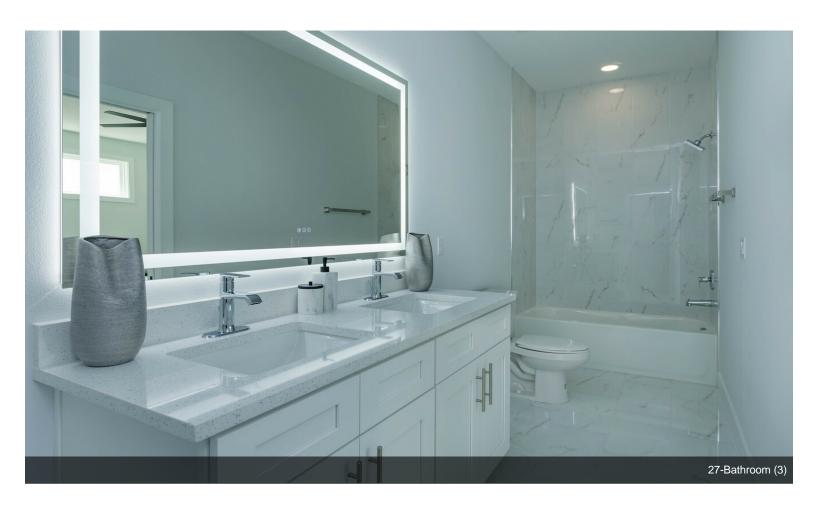

#### **Key Features**

Open Staircase: Ultra-modern metal railings. Chef's Kitchen: Expansive center island and high-end appliances.

Master Suites: Luxurious bathrooms with premium fixtures.