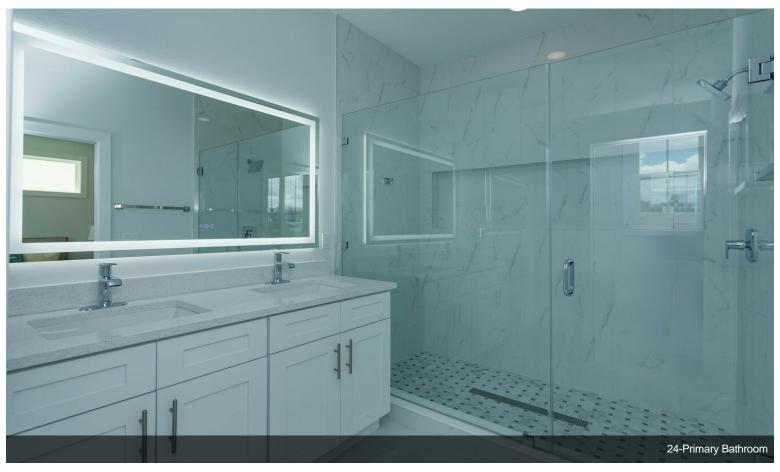

#### **Key Features**

Open Staircase: Ultra-modern metal railings. Chef's Kitchen: Expansive center island and high-end appliances.

Master Suites: Luxurious bathrooms with premium fixtures.