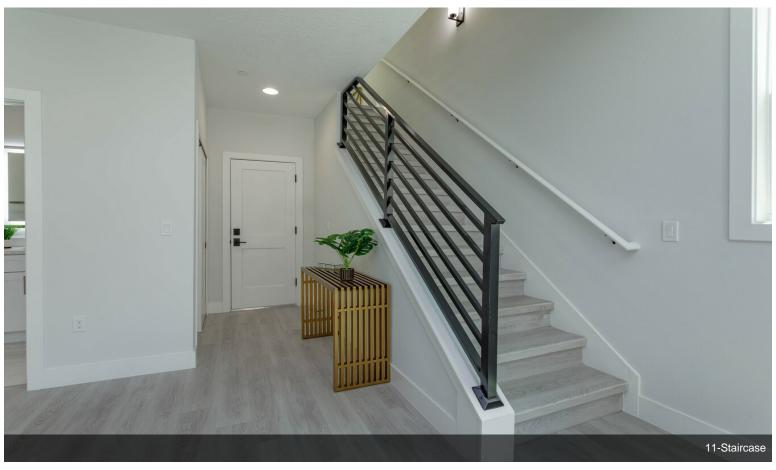

#### **Key Features**

Open Staircase: Ultra-modern metal railings. Chef's Kitchen: Expansive center island and high-end appliances.

Master Suites: Luxurious bathrooms with premium fixtures.