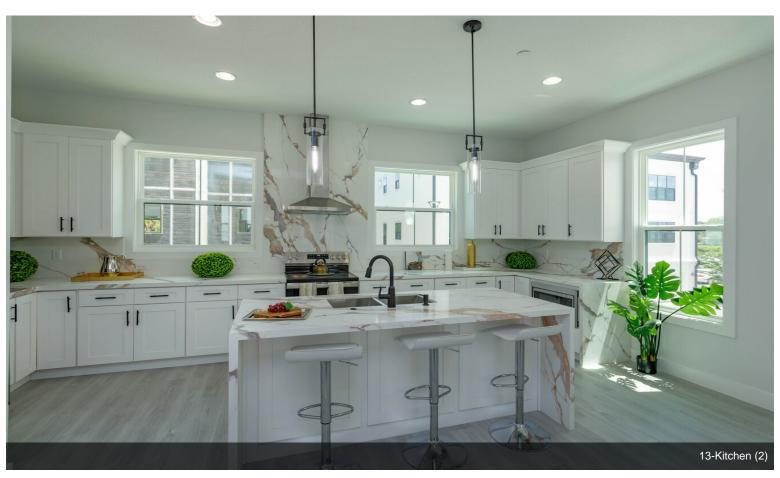

#### **Key Features**

Open Staircase: Ultra-modern metal railings. Chef's Kitchen: Expansive center island and high-end appliances.

Master Suites: Luxurious bathrooms with premium fixtures.