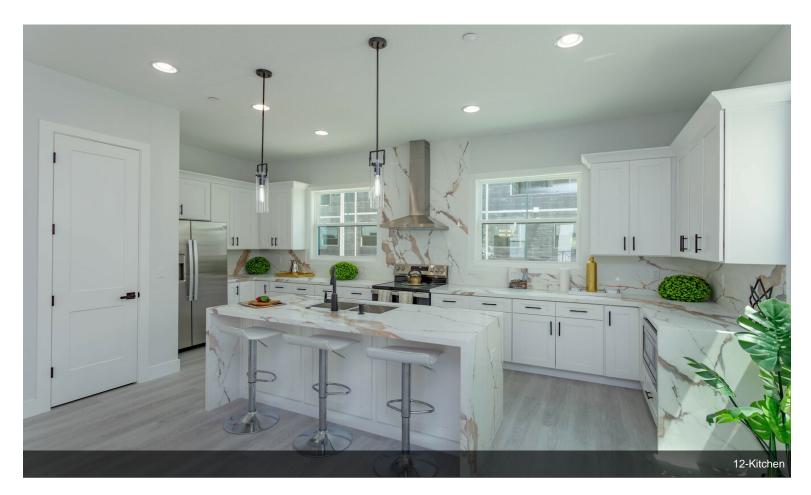

#### **Key Features**

Open Staircase: Ultra-modern metal railings. Chef's Kitchen: Expansive center island and high-end appliances.

Master Suites: Luxurious bathrooms with premium fixtures.