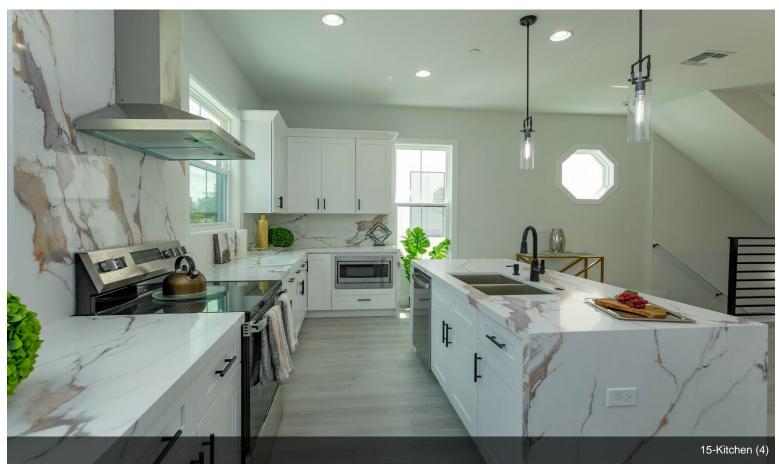

#### **Key Features**

Open Staircase: Ultra-modern metal railings. Chef's Kitchen: Expansive center island and high-end appliances.

Master Suites: Luxurious bathrooms with premium fixtures.