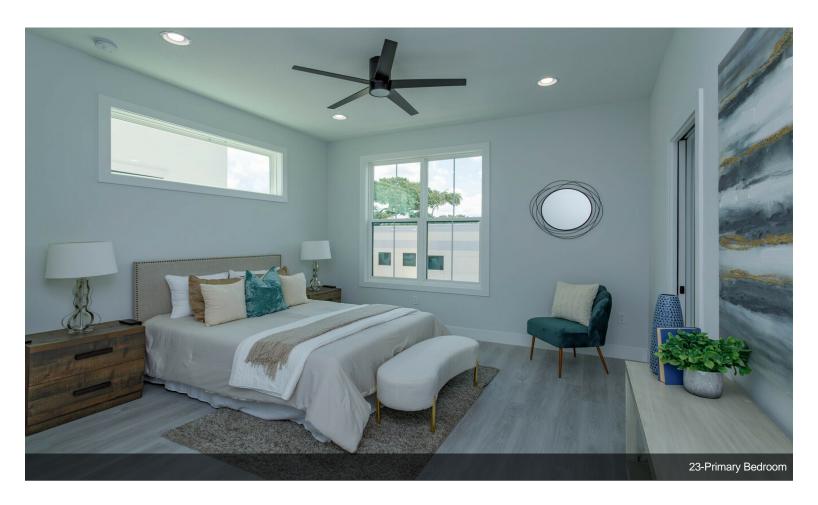

#### **Key Features**

Open Staircase: Ultra-modern metal railings. Chef's Kitchen: Expansive center island and high-end appliances.

Master Suites: Luxurious bathrooms with premium fixtures.