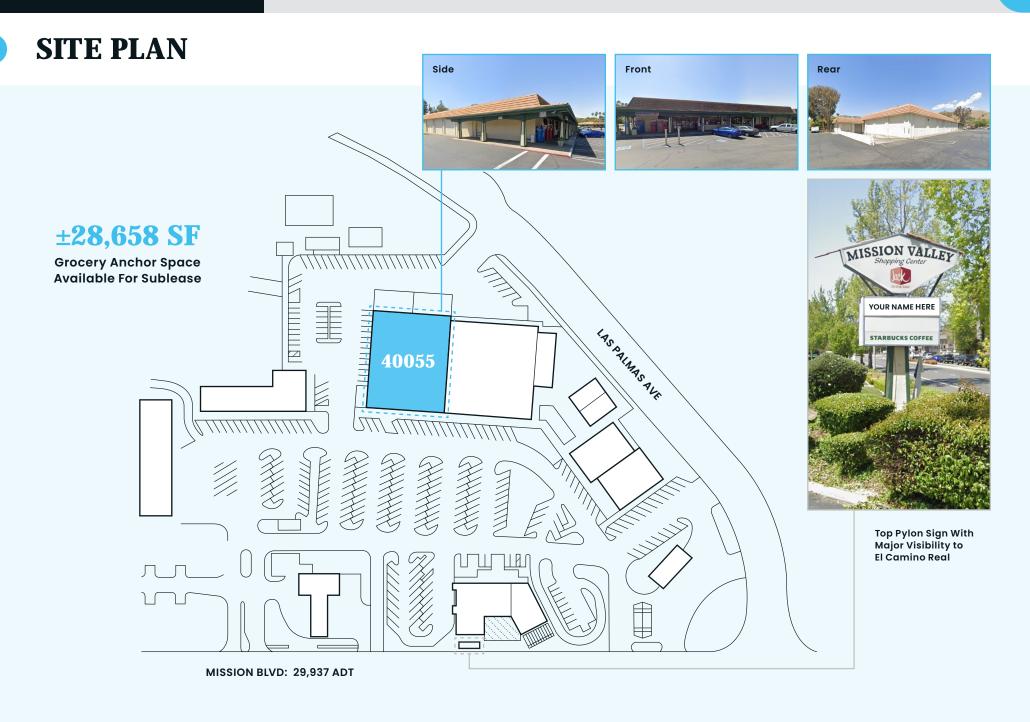

# MISSION VALLEY SHOPPING CENTER

±28,658 SF

Grocery Anchor Space Available For Sublease

## **HIGHLIGHTS**

**Existing Grocery** Anchor Space

Top Pylon Sign With Major Visibility to El Camino Real

Two Five-Year Options to Extend (to 04/30/36)

| DEMOGRAPHICS       | 1 MILE    | 3 MILES   | 5 MILES   | <b>TRAFFIC COUNTS</b> | Source: 2023 Esri. |
|--------------------|-----------|-----------|-----------|-----------------------|--------------------|
| Population         | 11,440    | 128,133   | 244,532   | Mission Blvd          | 29,937 ADT         |
| Avg. HH Income     | \$242,722 | \$194,076 | \$195,549 |                       |                    |
| Daytime Population | 10,245    | 107,836   | 241,566   |                       |                    |