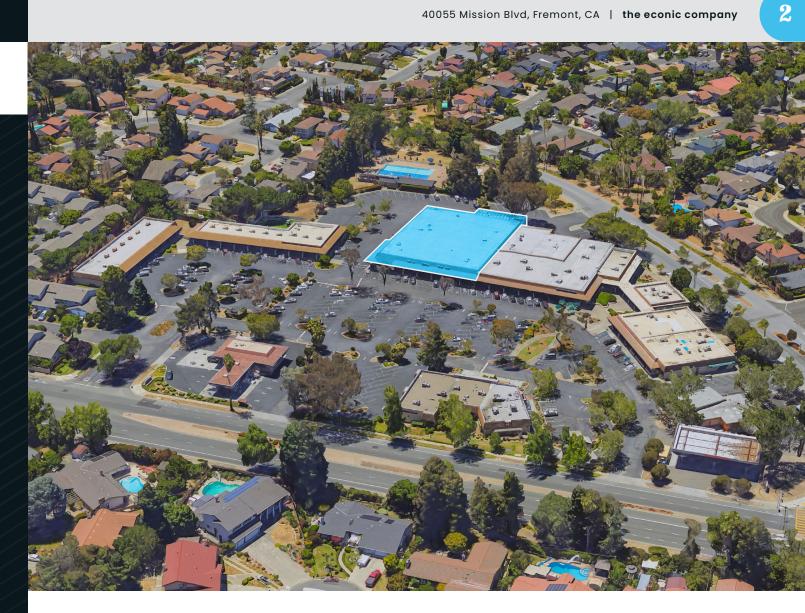

# MISSION VALLEY SHOPPING CENTER

±28,658 SF

Grocery Anchor Space Available For Sublease

## **HIGHLIGHTS**

**Existing Grocery** Anchor Space

Top Pylon Sign With Major Visibility to El Camino Real

Two Five-Year Options to Extend (to 04/30/36)

| DEMOGRAPHICS       | 1 MILE    | 3 MILES   | 5 MILES   | <b>TRAFFIC COUNTS</b> | Source: 2023 Esri. |
|--------------------|-----------|-----------|-----------|-----------------------|--------------------|
| Population         | 11,440    | 128,133   | 244,532   | Mission Blvd          | 29,937 ADT         |
| Avg. HH Income     | \$242,722 | \$194,076 | \$195,549 |                       |                    |
| Daytime Population | 10,245    | 107,836   | 241,566   |                       |                    |