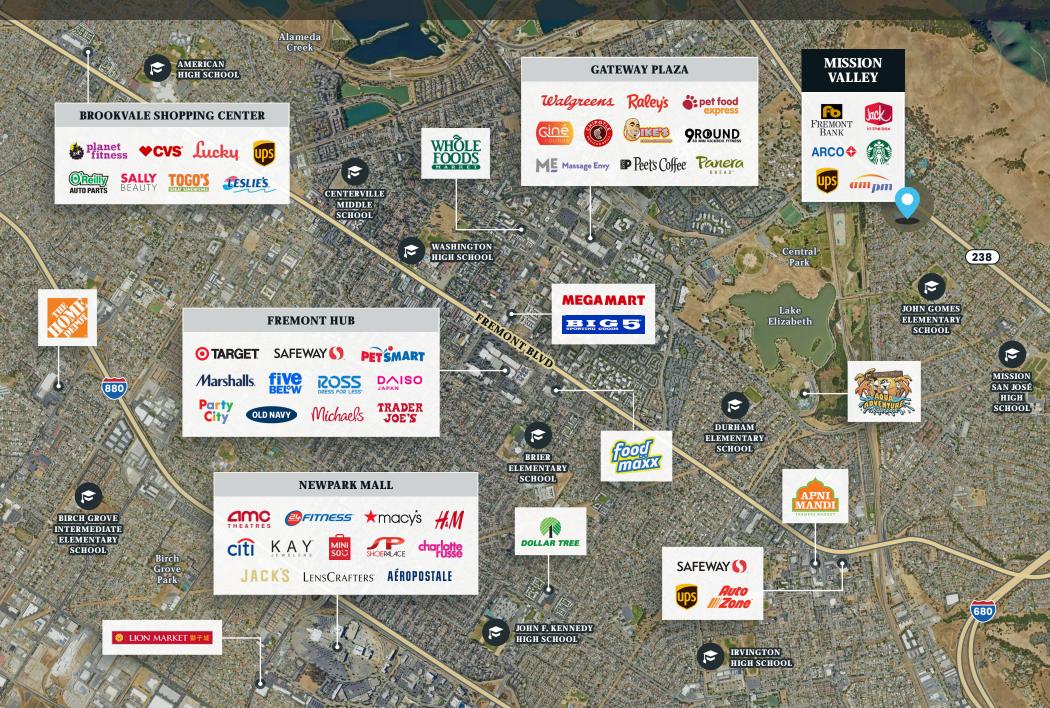

3-1444 CA RE License #01746896



## **HIGHLIGHTS**



**Existing Grocery** Anchor Space



Top Pylon Sign With Major Visibility to El Camino Real





Two Five-Year Options to Extend (to 04/30/36)



| DEMOGRAPHICS       | 1 MILE    | 3 MILES   | 5 MILES   | <b>TRAFFIC COUNTS</b> | Source: 2023 Esri. |
|--------------------|-----------|-----------|-----------|-----------------------|--------------------|
| Population         | 11,440    | 128,133   | 244,532   | Mission Blvd          | 29,937 ADT         |
| Avg. HH Income     | \$242,722 | \$194,076 | \$195,549 |                       |                    |
| Daytime Population | 10,245    | 107,836   | 241,566   |                       |                    |

## **MISSION VALLEY**



## **AS-BUILT PLANS**



4

5

## **MARKET AERIAL**



## **MISSION VALLEY** SHOPPING CENTER

#### JAMES CHUNG

jchung@the**econic**company.com (408) 400-7017 CA RE License #01408190

#### MATT SWEENEY

msweeney@the**econic**company.com (408) 863-1444 CA RE License #01746896



© 2024 the econic company. No warranty or representation, express or implied, is made to the accuracy or completeness of the information contained herein, and same is submitted subject to errors, omissions, change of price, rental or other conditions, withdrawal without notice, and to any special listing conditions imposed by the property owner(s). As applicable, we make no representation as to the condition of the property (or properties) in question.