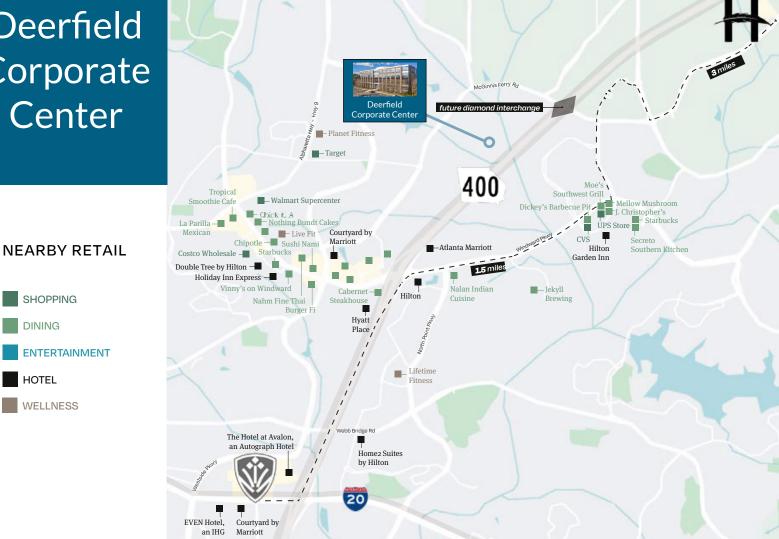

## Deerfield Corporate Center

#### CONVENIENTLY FIXED AMONG **PREMIUM RETAIL + DINING DESTINATIONS**

#### Halcyon 3 Miles North

Butcher & Brew Cattle Shed Wine & Steak

Cherry Street Brewpub CMX Stone Sports Bar CT Al Pastor CT Cantina Taqueria Eclipse Di Luna Fuel Coffee Gu's Dumplings Hobnob Neighborhood Tavern Holmes Slice Il Bottegone Iron Age Korean Steak House

Kilwins Never Enough Thyme Ocean & Acre Pita Mediterranean Street Food Playa Bowls Popbar Bluemercurv Buff City Soap Dogtopia Eco Denizen Lizard Thicket Mercedes-Benz Experience Center Nina + Leigh

It's a Sweet Life

Rhen's Nest Rise & Wine RW Design & Exchange Society Boutique Unexpected Pooch Willow Jane Board and Brush CMX | Cinèbistro Tutu School Clean Your Dirty Face The Forum Athletic Club Safiramd Medical Aesthetics & Wellness Center Optima Eye Care Lush Nail Bar Unique Cuts

Avalon 2.5 Miles South

Allbirds Altar'd State Aerie American Threads Anderson Aesthetics Anthropologie Apple Arhaus Arula Athleta Banana Republic Bonobos Chanel The Container Store Crate & Barrel Evereve Everything But Water Fab'rik FREEBIRD Free People GAP Hatley High Country Outfitters I. Crew J. Jill

McLaughlin Janie and Jack Johnny Was Kendra Scott Lilly Pulitzer L'Occitane LOVESAC lululemon Madewell Makers Market Marine Layer Mayors Monkee's Nike OFFLINE by Aerie Onward Reserve Orvis Papersource Peloton Peter Millar PNC Bank Posman Books Pottery Barn Rowan Scout & Molly's

Sephora Soft Surroundings South Moon Under Sundance Sunglass Hut Tempur-Pedic Tesla Tommy Bahama Tumi Urban Outfitters Vineyard Vines West Elm William Sonoma Whole Foods Market Electric Gamebox Regal Avalon AYA Medical Spa Boardroom Styling Lounge Club Pilates Drybar LensCrafters Parisian Nails Restore Van Michael Salon The Woodhouse Day Spa