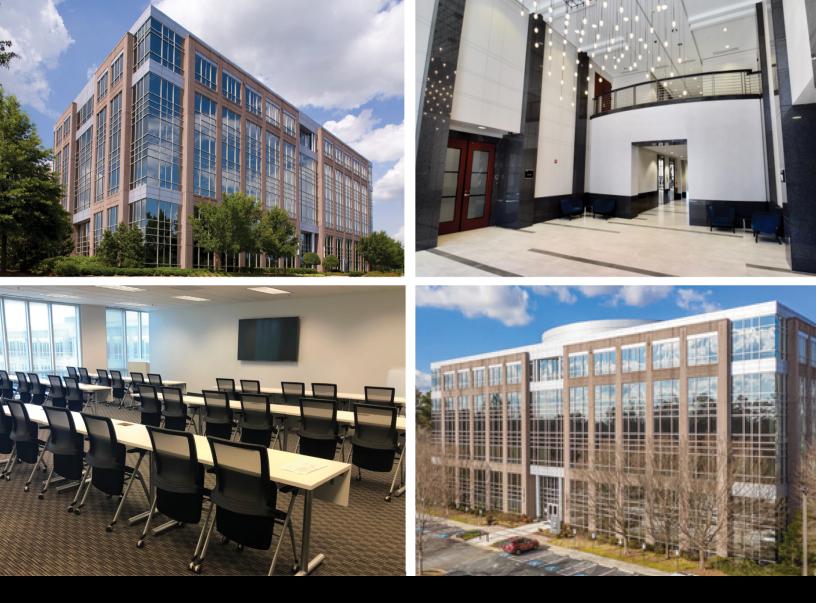

#### **Property Highlights**

- Courtyard and Green Space Equipped with Building WiFi
- Ample 4.5 Parking Ratio
- Close Proximity to Hotels, Retail and Dining
- Equipped with Class A Amenities and Finishes
- Courtyard Including Bocce Ball, Putting Green and Abundant Outdoor Seating
- On-Site Fitness Center with Showers and Locker Room Easy Access to GA-400, Windward Parkway and One Exit North of Avalon