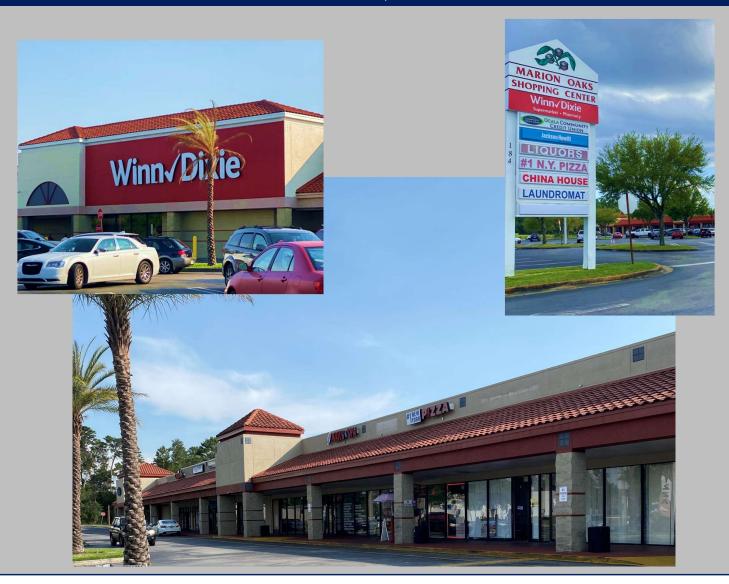

## Retail Space Available in Winn Dixie Anchored Shopping Center 184 Marion Oaks Blvd. Ocala, FL

Roger A. Delisle, Jr. CCIM Roger @islandassociates.com Robert Monahan
Robert@IslandAssociates.com

444 Rt. 111, Suite 1 Smithtown, NY 11787 . 631 982-2100 .

## Retail Space Available 2,500 SF

Price: \$17.00 SF/ NNN CAM: \$2.52 SF

- ❖ Join Winn Dixie, Ocala Community Credit Union & More
  - ❖ Easy access to I-75
    - **❖** Ample Parking

| Demographics      | 1 Mile   | 3 Mile   | 5 Mile   |
|-------------------|----------|----------|----------|
| Total Population  | 5,468    | 18,893   | 37,538   |
| Average HH Income | \$59,291 | \$71,287 | \$71,789 |