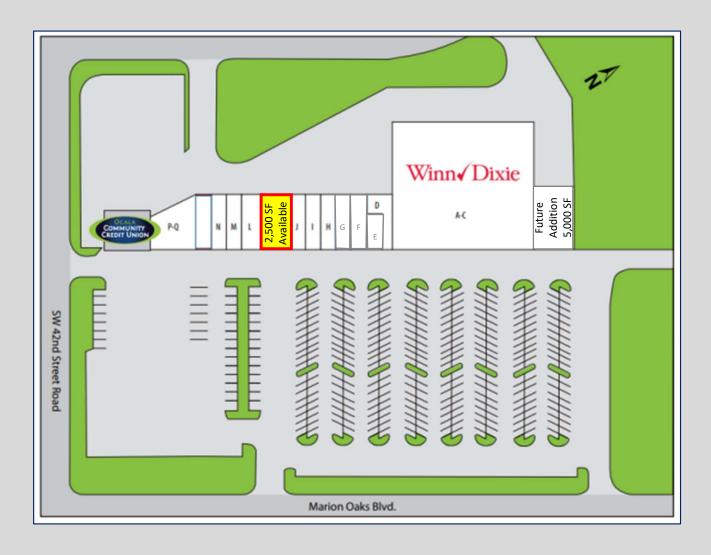

## Retail Space Available 2,500 SF

Price: \$17.00 SF/ NNN CAM: \$2.52 SF

- ❖ Join Winn Dixie, Ocala Community Credit Union & More
  - ❖ Easy access to I-75
    - **❖** Ample Parking

| Demographics      | 1 Mile   | 3 Mile   | 5 Mile   |
|-------------------|----------|----------|----------|
| Total Population  | 5,468    | 18,893   | 37,538   |
| Average HH Income | \$59,291 | \$71,287 | \$71,789 |