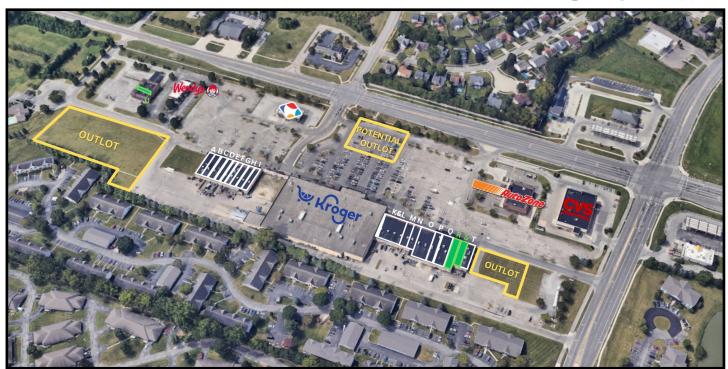

### **Aerial Overview**

BEST CORPORATE REAL ESTATE
RANDY BEST
4608 SAWMILL ROAD
COLUMBUS, OH 43220
WWW.BESTCORPORATEREALESTATE.COM
PHONE:614-559-3350 EXT 112
EMAIL: RBEST@BESTCORPORATEREALESTATE.COM

#### Site Plan

A Suite 3628 Hunan King

**B Suite 3626 Subway** 

C Suite 3624 Amor BeBe Learning Academy

D Suite 3622 Senetaste Restaurant

E Suite 3620 Superior Urgent Care

F Suite 3618 Wing Stop

G Suite 3616 22 Caliber Tattoo Studio

H Suite 3614 FT Beauty

I Suite 3612 Kai's Sugar Shake

J Suite 3588 Kroger

**K&L Suite 3568 Davita Dialysis** 

M Suite 3560 VIP Nails

N Suite 3558 H&R Block

O Suite 3554 Sherwin-Williams Paint Store

P Suite 3550 Bentley's Sports Grill & Lounge

Q Suite 3548 Luxe Banquet

R Suite 3546 - Available - 2,000 SQ FT

S Suite 3544 - Available - 1,600 SQ FT

T Suite 3542 Donato's Pizza

U Suite 3684 - Available - 1,400 SQ FT

V Suite 3680 Park National Bank

BEST CORPORATE REAL ESTATE
RANDY BEST
4608 SAWMILL ROAD
COLUMBUS, OH 43220
WWW.BESTCORPORATEREALESTATE.COM
PHONE:614-559-3350 EXT 112
EMAIL: RBEST@BESTCORPORATEREALESTATE.COM