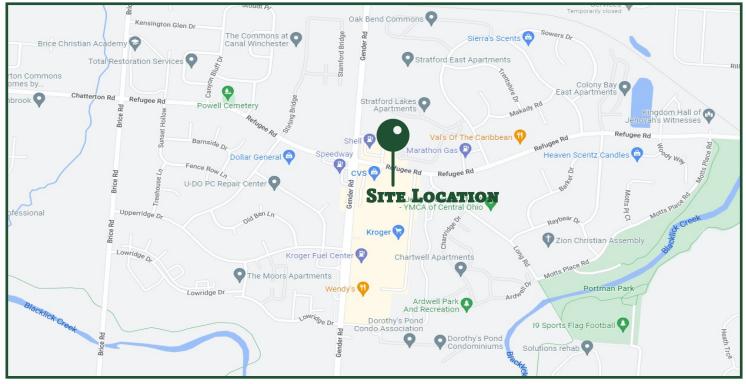

#### Gender Road Towne Centre, Canal Winchester, OH 43110

Retail Units available:

3546 Gender Rd - 2,000 SF (Unit R)

3544 Gender Rd - 1,600 SF (Unit S)

3684 Gender Rd - 1,400 SF (Unit U)

- Excellent high traffic location at corner of Refugee Rd & Gender Rd.
- Out-lots include CVS, AutoZone, Wendy's and Kroger Fuel.
- Towne Centre anchored by Kroger.

#### TRAFFIC COUNT

| Street                   | Avg Daily Volume |
|--------------------------|------------------|
| REFUGEE RD-<br>GENDER RD | 18,110           |
| GENDER-UPPERRIDGE        | 20,736           |
| REFUGEE-STIRLING BRG     | 21,439           |