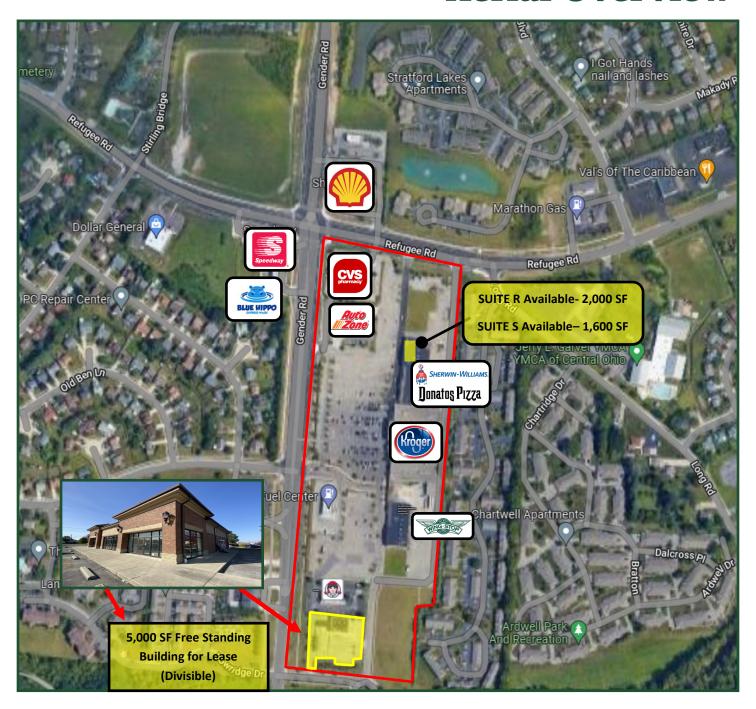

#### Gender Road Towne Centre, Canal Winchester, OH 43110

Retail Units available:

3546 Gender Rd - 2,000 SF (Unit R)

3544 Gender Rd - 1,600 SF (Unit S)

3684 Gender Rd - 1,400 SF (Unit U)

- Excellent high traffic location at corner of Refugee Rd & Gender Rd.
- Out-lots include CVS, AutoZone, Wendy's and Kroger Fuel.
- Towne Centre anchored by Kroger.

### **Aerial Overview**

BEST CORPORATE REAL ESTATE
RANDY BEST
4608 SAWMILL ROAD
COLUMBUS, OH 43220
WWW.BESTCORPORATEREALESTATE.COM
PHONE:614-559-3350 EXT 112
EMAIL: RBEST@BESTCORPORATEREALESTATE.COM

Q Suite 3548 Luxe Banquet

R Suite 3546 - Available - 2,000 SQ FT

S Suite 3544 - Available - 1,600 SQ FT

T Suite 3542 Donato's Pizza

U Suite 3684 - Available - 1,400 SQ FT

V Suite 3680 Park National Bank

BEST CORPORATE REAL ESTATE
RANDY BEST
4608 SAWMILL ROAD
COLUMBUS, OH 43220
WWW.BESTCORPORATEREALESTATE.COM
PHONE:614-559-3350 EXT 112
EMAIL: RBEST@BESTCORPORATEREALESTATE.COM