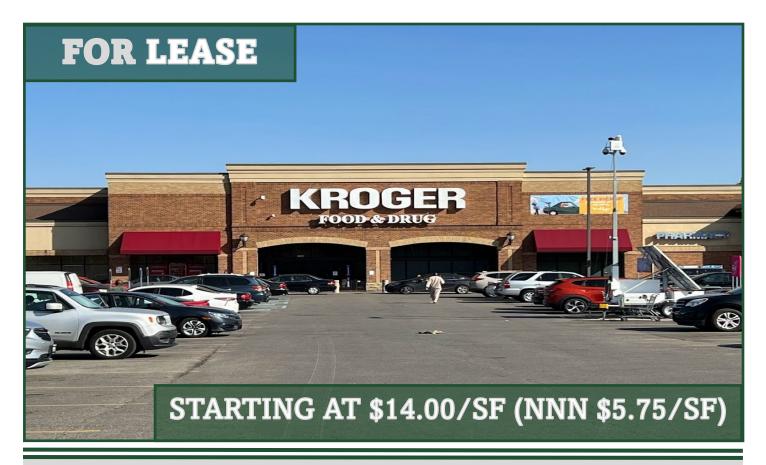

#### Gender Road Towne Centre, Canal Winchester, OH 43110

Retail Units available:

3546 Gender Rd - 2,000 SF (Unit R)

3544 Gender Rd - 1,600 SF (Unit S)

3684 Gender Rd - 1,400 SF (Unit U)

- Excellent high traffic location at corner of Refugee Rd & Gender Rd.
- Out-lots include CVS, AutoZone, Wendy's and Kroger Fuel.
- Towne Centre anchored by Kroger.

# **Property Overview**

Property Type: **Anchored Strip Center**Land Area: **15.57 Ac.** 

Bldg Size: 146,054 SF Zoning: C-4

Status: **Existing** Sublease: **No** 

Year Built: 2003 Available SF: 10,640 SF

Parking Spaces: **801** Max Contig: 5,**000 SF** 

# Bldgs: 1 Sale Price: Not for Sale

#Floors: 1 Price/SF: Not for Sale

Docks/Dive Ins 0/0

Parcel #: 530-275062; 530-125542; 530-210806

| UNIT | SF AVAIL | MAX CONTIG | MIN DIV | LEASE RATE  | VACANT | OCCUPANCY | SPACE TYPE |
|------|----------|------------|---------|-------------|--------|-----------|------------|
| R    | 2,000    | 2,000      | 2,000   | \$14.00 NNN | Yes    | Now       | In-Line    |
| S    | 1,600    | 1,600      | 1,600   | \$14.00 NNN | Yes    | Now       | In-Line    |
| U    | 1,400    | 5,000      | 1,400   | \$20.00 NNN | Yes    | Now       | Out Parcel |