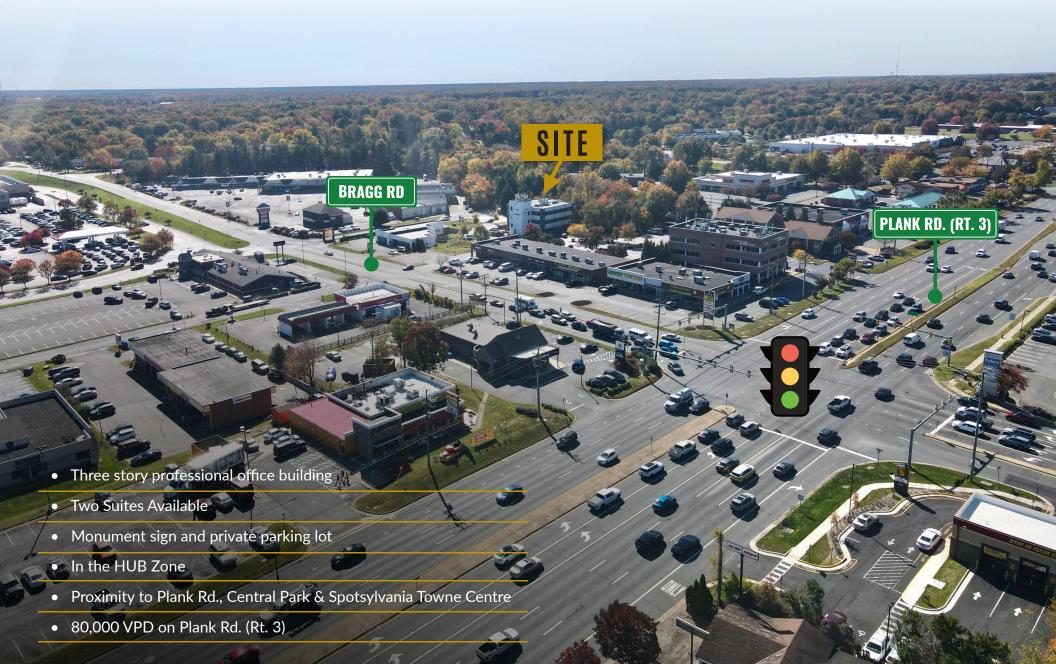

## FOR LEASE

# 1225 Amos Lane, Fredericksburg, VA 22407





### SUITE 103 FLOORPLAN





### SUITE 302 FLOORPLAN







## DEMOGRAPHIC/ INCOME REPORT



| INCOME                  | 2 mile    | 5 mile    | 10 mile   |
|-------------------------|-----------|-----------|-----------|
| Avg Household Income    | \$103,796 | \$114,750 | \$120,847 |
| Median Household Income | \$82,602  | \$93,683  | \$100,059 |
| < \$25,000              | 1,287     | 5,040     | 7,717     |
| \$25,000 - 50,000       | 1,322     | 6,079     | 9,106     |
| \$50,000 - 75,000       | 1,865     | 8,937     | 13,279    |
| \$75,000 - 100,000      | 1,419     | 5,957     | 8,873     |
| \$100,000 - 125,000     | 1,222     | 6,749     | 10,650    |
| \$125,000 - 150,000     | 549       | 4,114     | 7,010     |
| \$150,000 - 200,000     | 1,259     | 6,239     | 10,399    |
|