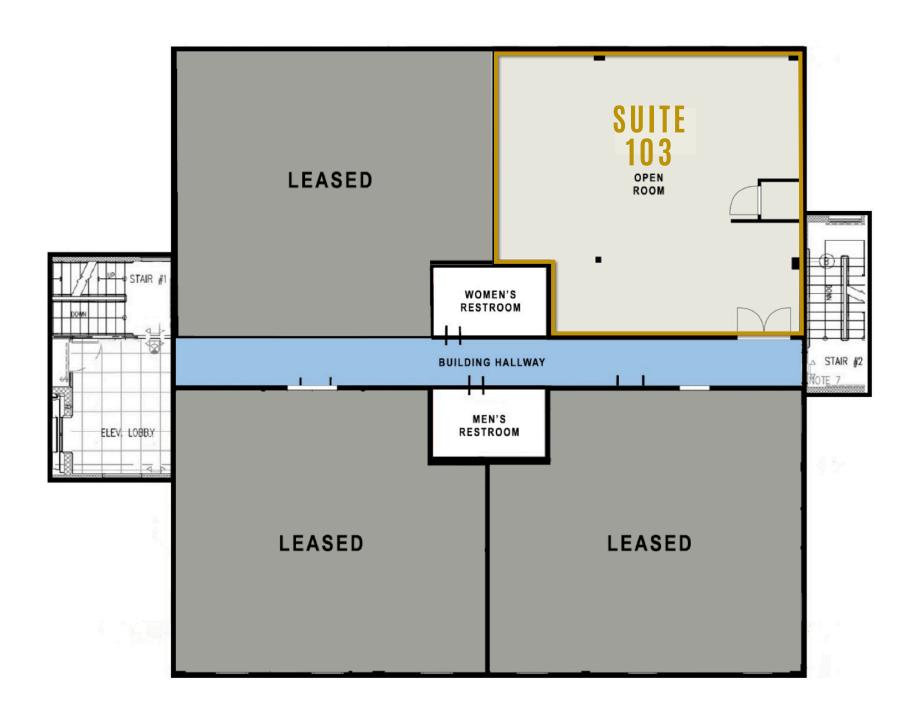

## FOR LEASE

# 1225 Amos Lane, Fredericksburg, VA 22407





### SUITE 103 FLOORPLAN





### SUITE 302 FLOORPLAN







## DEMOGRAPHIC/ INCOME REPORT



| INCOME                  | 2 mile    | 5 mile    | 10 mile   |
|-------------------------|-----------|-----------|-----------|
| Avg Household Income    | \$103,796 | \$114,750 | \$120,847 |
| Median Household Income | \$82,602  | \$93,683  | \$100,059 |
| < \$25,000              | 1,287     | 5,040     | 7,717     |
| \$25,000 - 50,000       | 1,322     | 6,079     | 9,106     |
| \$50,000 - 75,000       | 1,865     | 8,937     | 13,279    |
| \$75,000 - 100,000      | 1,419     | 5,957     | 8,873     |
| \$100,000 - 125,000     | 1,222     | 6,749     | 10,650    |
| \$125,000 - 150,000     | 549       | 4,114     | 7,010     |
| \$150,000 - 200,000     | 1,259     | 6,239     | 10,399    |
| \$200,000+              | 88