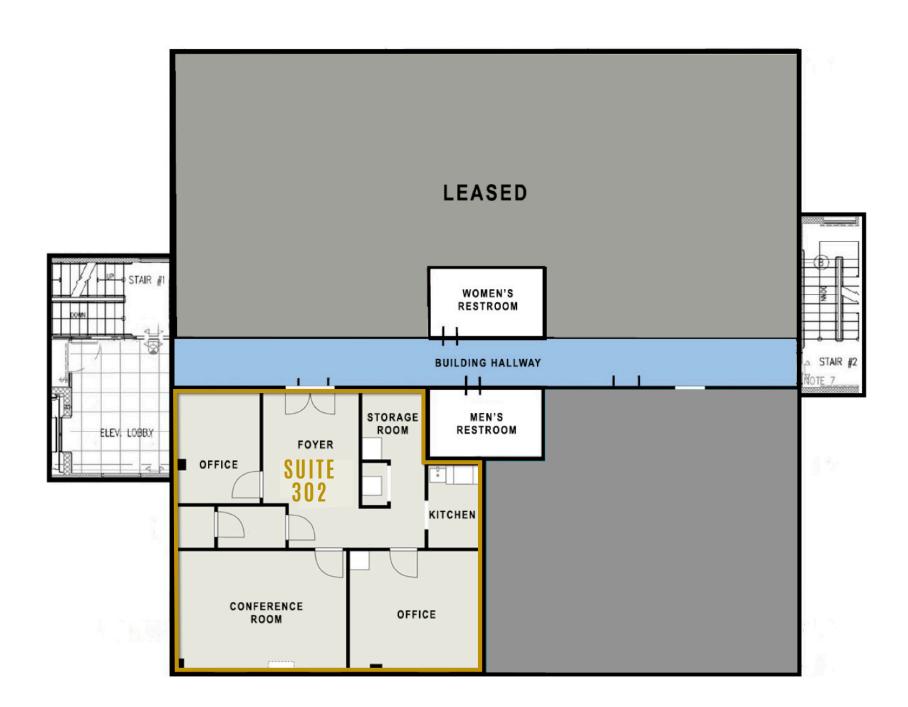

## FOR LEASE

# 1225 Amos Lane, Fredericksburg, VA 22407





### SUITE 103 FLOORPLAN





### SUITE 302 FLOORPLAN







## DEMOGRAPHIC/ INCOME REPORT



| INCOME                  | 2 mile    | 5 mile    | 10 mile   |
|-------------------------|-----------|-----------|-----------|
| Avg Household Income    | \$103,796 | \$114,750 | \$120,847 |
| Median Household Income | \$82,602  | \$93,683  | \$100,059 |
| < \$25,000              | 1,287     | 5,040     | 7,717     |
| \$25,000 - 50,000       | 1,322     | 6,079     | 9,106     |
| \$50,000 - 75,000       | 1,865     | 8,937     | 13,279    |
| \$75,000 - 100,000      | 1,419     | 5,957     | 8,873     |
| \$100,000 - 125,000     | 1,222     | 6,749     | 10,650    |
| \$125,000 - 150,000     | 549       | 4,114     | 7,010     |
| \$150,000 - 200,000     | 1,259     | 6,239     | 10,399    |
| \$200,000+              | 888       | 5,901     | 10,966