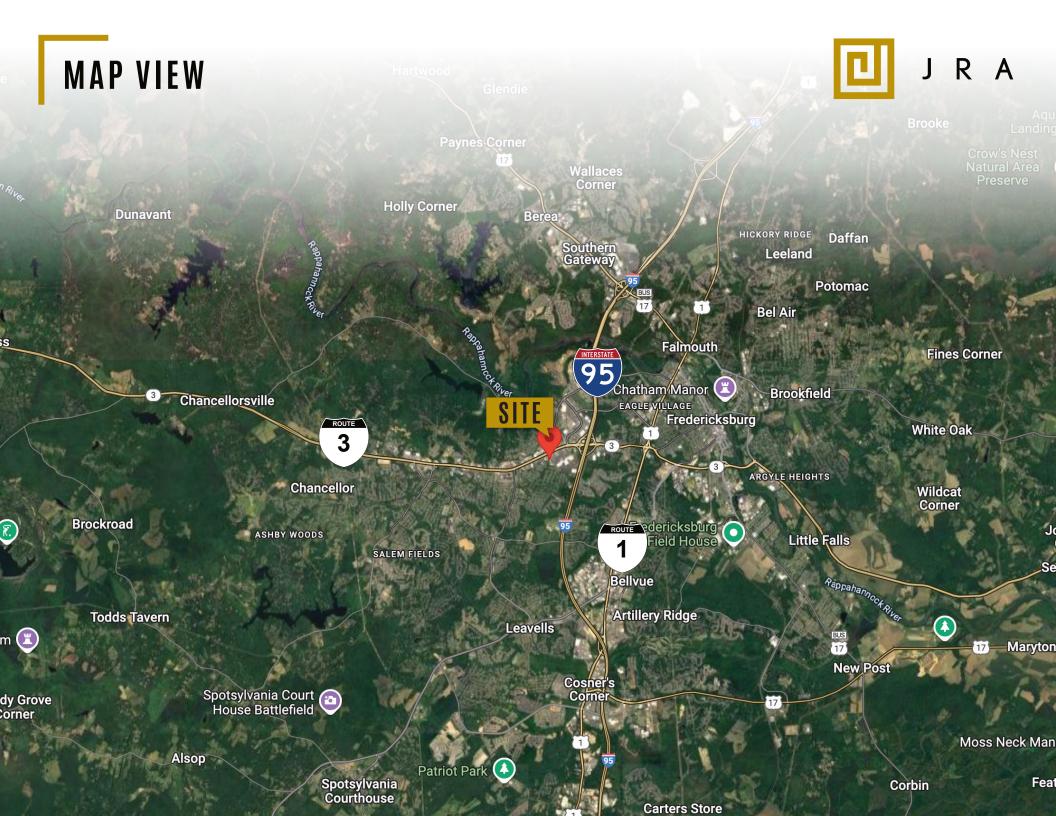

## FOR LEASE

# 1225 Amos Lane, Fredericksburg, VA 22407





### SUITE 103 FLOORPLAN





### SUITE 302 FLOORPLAN







## DEMOGRAPHIC/ INCOME REPORT



| INCOME                  | 2 mile    | 5 mile    | 10 mile   |
|-------------------------|-----------|-----------|-----------|
| Avg Household Income    | \$103,796 | \$114,750 | \$120,847 |
| Median Household Income | \$82,602  | \$93,683  | \$100,059 |
| < \$25,000              | 1,287     | 5,040     | 7,717     |
| \$25,000 - 50,000       | 1,322     | 6,079     | 9,106     |
| \$50,000 - 75,000       | 1,865     | 8,937     | 13,279    |
| \$75,000 - 100,000      | 1,419     | 5,957     | 8,873     |
| \$100,000 - 125,000     | 1,222     | 6,749     | 10,650    |
| \$125,000 - 150,000     | 549       | 4,114     | 7,010     |
| \$150,000 - 200,000     | 1,259     | 6,239     | 10,399    |
| \$200,000+              | 888       | 5,901     | 10,966