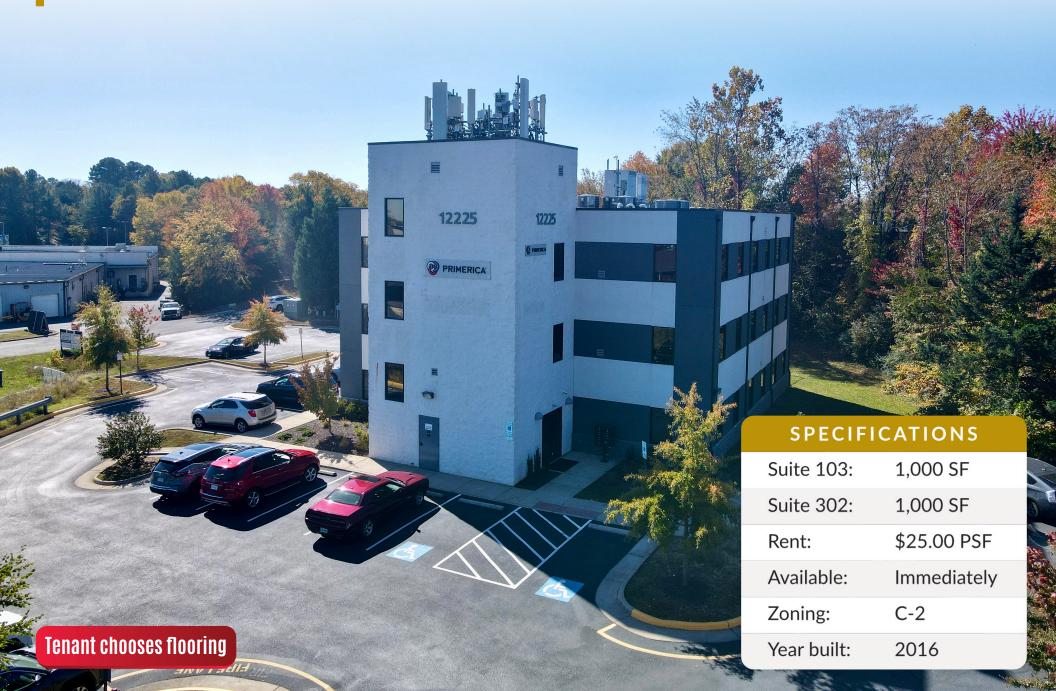

## FOR LEASE

# 1225 Amos Lane, Fredericksburg, VA 22407





### SUITE 103 FLOORPLAN





### SUITE 302 FLOORPLAN







## DEMOGRAPHIC/ INCOME REPORT



| INCOME                  | 2 mile    | 5 mile    | 10 mile   |
|-------------------------|-----------|-----------|-----------|
| Avg Household Income    | \$103,796 | \$114,750 | \$120,847 |
| Median Household Income | \$82,602  | \$93,683  | \$100,059 |
| < \$25,000              | 1,287     | 5,040     | 7,717     |
| \$25,000 - 50,000       | 1,322     | 6,079     | 9,106     |
| \$50,000 - 75,000       | 1,865     | 8,937     | 13,279    |
| \$75,000 - 100,000      | 1,419     | 5,957     | 8,873     |
| \$100,000 - 125,000     | 1,222     | 6,749     | 10,650    |
| \$125,000 - 150,000     | 549       | 4,114     | 7,010     |
| \$150,000 - 200,000     | 1,259     | 6,239     | 10,399    |