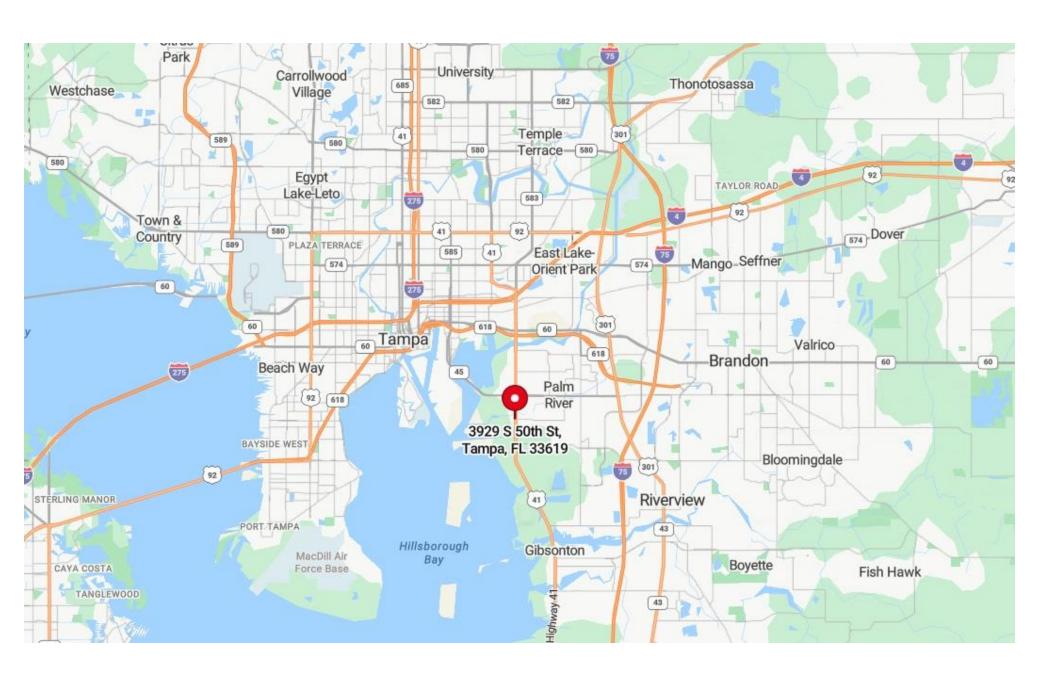

#### **Property Overview**

Click Link Here! Google Maps Link: 3929 S 50th St, Tampa, FL 33619 Address: 7.800 SF with +/- 5 acres **Total Size:** of outdoor storage land 4,800 SF Standalone Warehouse **Building Size:** 3,000 SF Standalone Office Available: Immediately! 4 oversized grade level doors (14'x14') Loading: Power: 400 amps 480 volts 3 phase **Clear Height:** 20 ft Zoning: "M" - Manufacturing Hillsborough / East Tampa County / Submarket: Lot Size: 4.81 acres Two (2) points of ingress/egress Access **Construction:** Metal with steel frame

#### Quick Access to I-75, US 41, US HWY 301, I-4, and Port of Tampa