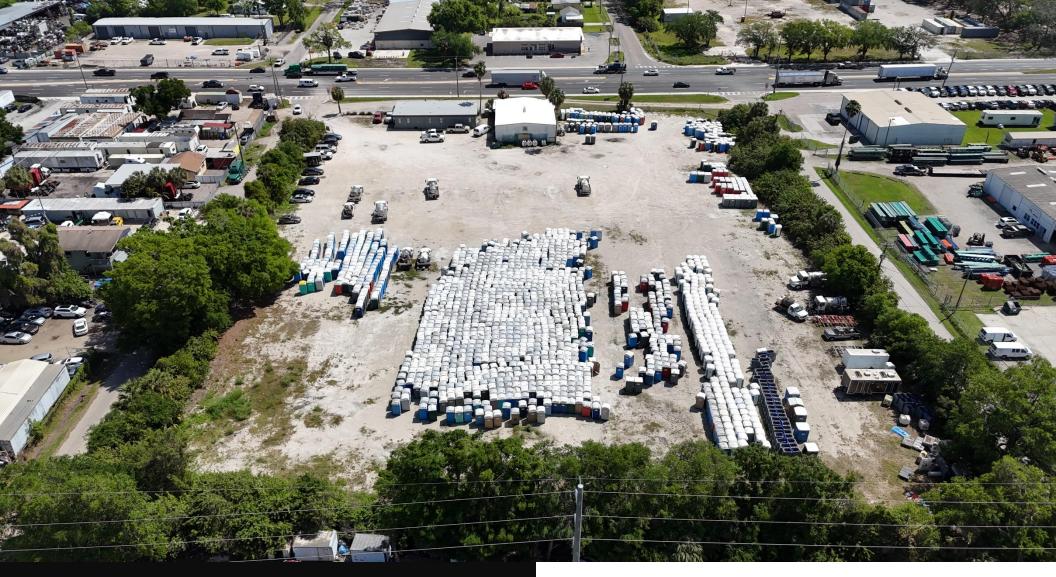

**Clear Height:** 20 ft Zoning: "M" - Manufacturing Hillsborough / East Tampa County / Submarket: Lot Size: 4.81 acres Two (2) points of ingress/egress Access **Construction:** Metal with steel frame

<u>Ideal users</u>: Trucking & transportation companies, truck repair facilities, outdoor machinery & equipment rental companies, fleet vehicle companies, heavy parking intensive users, landscape companies, vehicle repair users, roofing/fence companies, construction materials/barricades companies, utility contractors, and infrastructure-related companies, piping & tubing companies, steel fabrication companies, lumber yard companies, fuel distribution companies, container storage users, etc



#### Quick Access to I-75, US 41, US HWY 301, I-4, and Port of Tampa



## **Property Photos**







### Contact for pricing and more info:

Robbie Lober, SIOR Managing Member 727 999 1806 Robbie@Loberrealestate.com Devin Beeler, CPA Senior Associate 727 709 2179 Devin@Loberrealestate.com