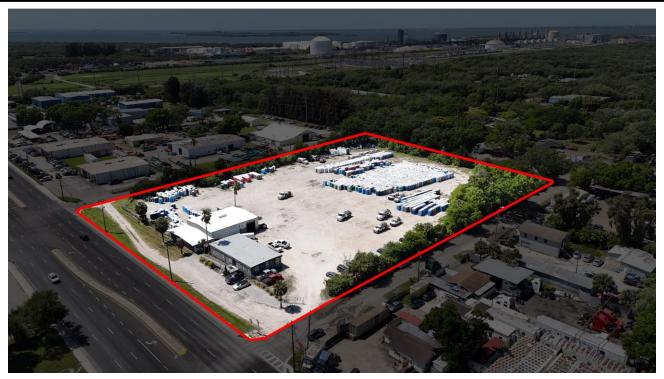

hase **Clear Height:** 20 ft Zoning: "M" - Manufacturing Hillsborough / East Tampa County / Submarket: Lot Size: 4.81 acres Two (2) points of ingress/egress Access **Construction:** Metal with steel frame

<u>Ideal users</u>: Trucking & transportation companies, truck repair facilities, outdoor machinery & equipment rental companies, fleet vehicle companies, heavy parking intensive users, landscape companies, vehicle repair users, roofing/fence companies, construction materials/barricades companies, utility contractors, and infrastructure-related companies, piping & tubing companies, steel fabrication companies, lumber yard companies, fuel distribution companies, container storage users, etc



#### Quick Access to I-75, US 41, US HWY 301, I-4, and Port of Tampa



## **Property Photos**







### Contact for pricing and more info:

Robbie Lober, SIOR Managing Member 727 999 1806 Robbie@Loberrealestate.com Devin Beeler, CPA Senior Associate 727 709 2179 Devin@Loberrealestate.com