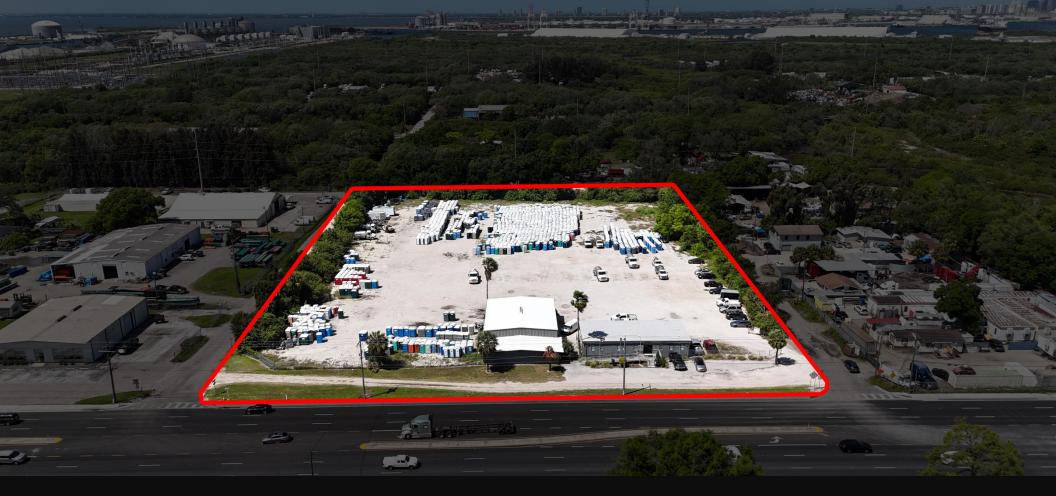

# FOR LEASE — 7,800 SF with 4.81 Usable Acres 3929 S 50th St, Tampa, FL 33619

#### **Property Overview**

Click Link Here! Google Maps Link: 3929 S 50th St, Tampa, FL 33619 Address: 7.800 SF with +/- 5 acres **Total Size:** of outdoor storage land 4,800 SF Standalone Warehouse **Building Size:** 3,000 SF Standalone Office Available: Immediately! 4 oversized grade level doors (14'x14') Loading: Power: 400 amps 480 volts 3 phase **Clear Height:** 20 ft Zoning: "M" - Manufacturing Hillsborough / East Tampa County / Submarket: Lot Size: 4.81 acres Two (2) points of ingress/egress Access **Construction:** Metal with steel frame

## **Property Photos**