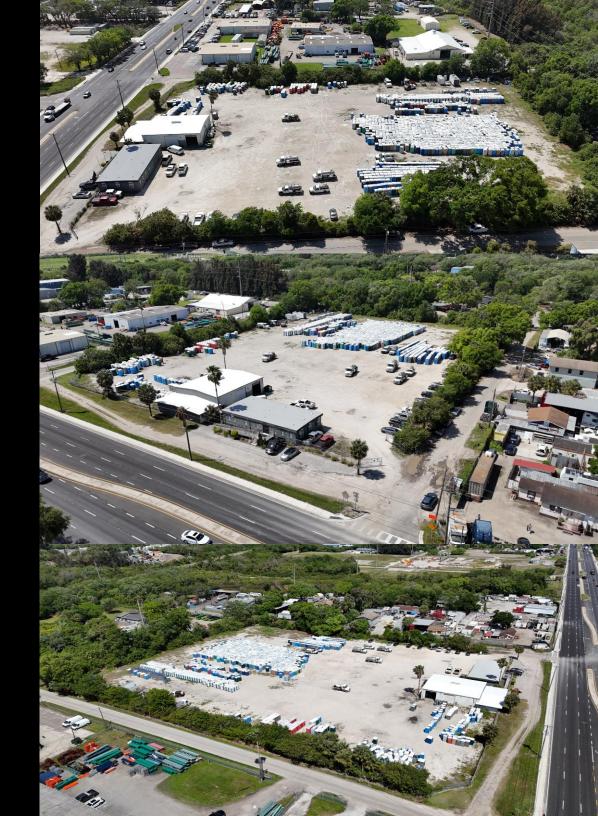

lable: Immediately! 4 oversized grade level doors (14'x14') Loading: Power: 400 amps 480 volts 3 phase **Clear Height:** 20 ft Zoning: "M" - Manufacturing Hillsborough / East Tampa County / Submarket: Lot Size: 4.81 acres Two (2) points of ingress/egress Access **Construction:** Metal with steel frame

<u>Ideal users</u>: Trucking & transportation companies, truck repair facilities, outdoor machinery & equipment rental companies, fleet vehicle companies, heavy parking intensive users, landscape companies, vehicle repair users, roofing/fence companies, construction materials/barricades companies, utility contractors, and infrastructure-related companies, piping & tubing companies, steel fabrication companies, lumber yard companies, fuel distribution companies, container storage users, etc



#### Quick Access to I-75, US 41, US HWY 301, I-4, and Port of Tampa



## **Property Photos**







### Contact for pricing and more info:

Robbie Lober, SIOR Managing Member 727 999 1806 Robbie@Loberrealestate.com Devin Beeler, CPA Senior Associate 727 709 2179 Devin@Loberrealestate.com