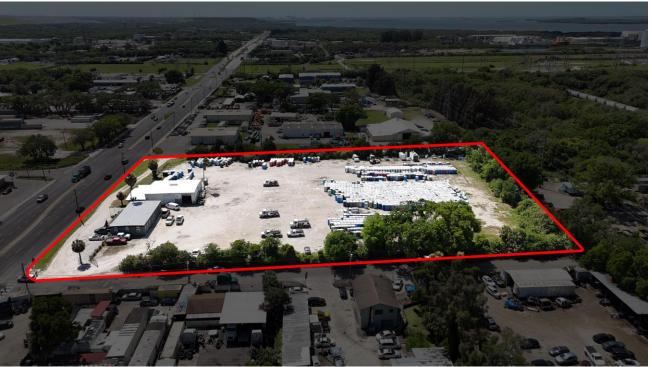

#### **Property Overview**

Click Link Here! Google Maps Link: 3929 S 50th St, Tampa, FL 33619 Address: 7.800 SF with +/- 5 acres **Total Size:** of outdoor storage land 4,800 SF Standalone Warehouse **Building Size:** 3,000 SF Standalone Office Available: Immediately! 4 oversized grade level doors (14'x14') Loading: Power: 400 amps 480 volts 3 phase **Clear Height:** 20 ft Zoning: "M" - Manufacturing Hillsborough / East Tampa County / Submarket: Lot Size: 4.81 acres Two (2) points of ingress/egress Access **Construction:** Metal with steel frame

## **Property Photos**