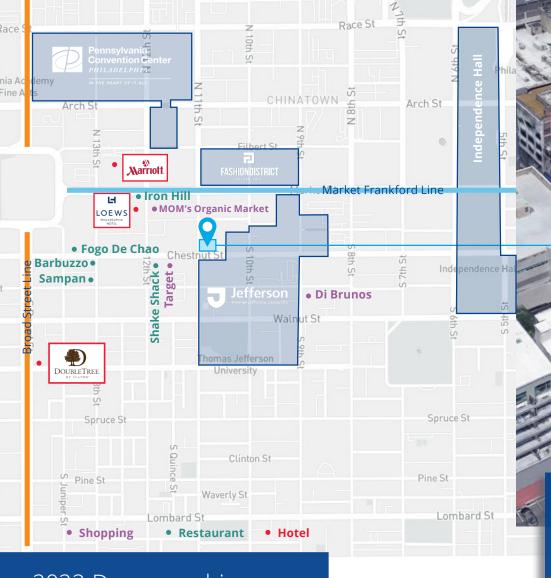

# 2022 Demographics

### 1 mile

**96,266** people

**56,577** households

**\$151,272** average HHI

**221,779** employees

## 3 mile

**497,817** people

226,388 households

**\$105,269** average HHI

**396,060** employees

### 5 mile

**939,675** people

**399,685** households

**\$84,199** average HHI

**534,391** employees