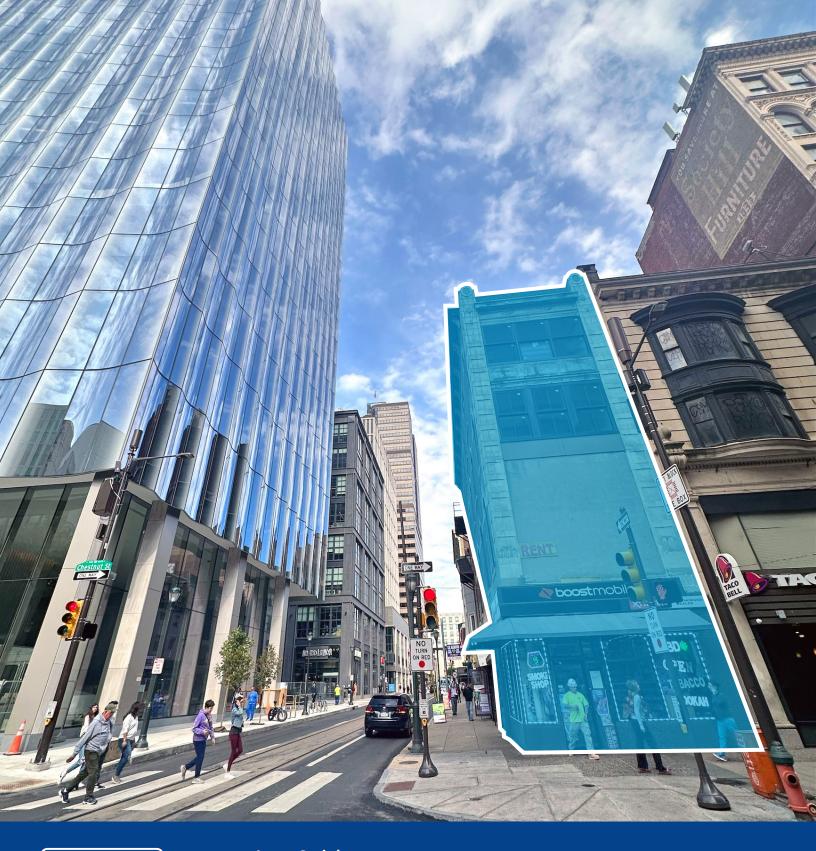

# 1039 Chestnut Street Philadelphia, PA

## Four-story building at Jefferson Hospital **for sale**

- 5,776 SF across four (4) floors and basement
- 1,109 SF ground floor retail space
- CMX-5 zoning for mixed-use
- Centered in strong medical hub that features Jefferson, Wills Eye Hospital, Penn Medicine, and Pennsylvania Hospital
- Immediate proximity to Jefferson, City Hall, Fashion District, the Convention Center, Center City theatres, and Midtown restaurants