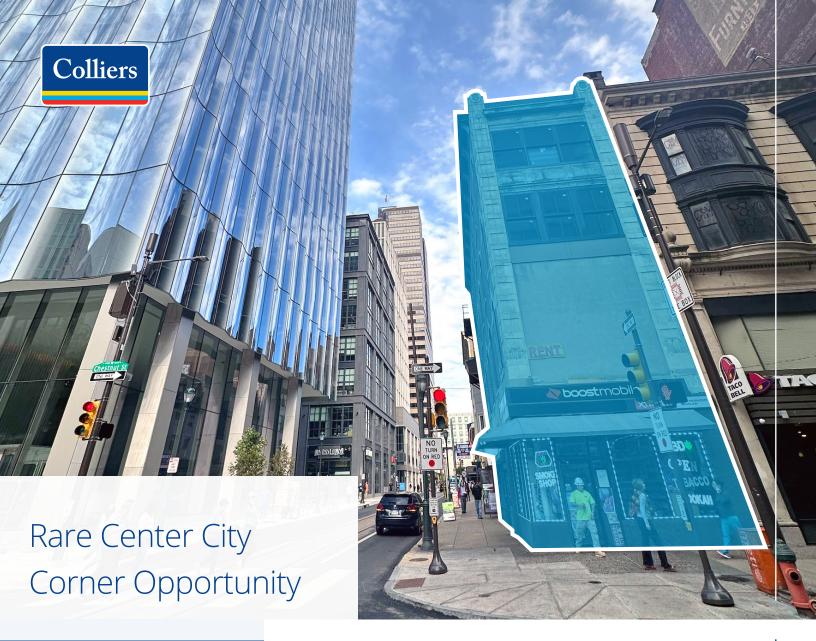

# 1039 Chestnut Street Philadelphia, PA

## Four-story building at Jefferson Hospital **for sale**

- 5,776 SF across four (4) floors and basement
- 1,109 SF ground floor retail space
- CMX-5 zoning for mixed-use
- Centered in strong medical hub that features Jefferson, Wills Eye Hospital, Penn Medicine, and Pennsylvania Hospital
- Immediate proximity to Jefferson, City Hall, Fashion District, the Convention Center, Center City theatres, and Midtown restaurants