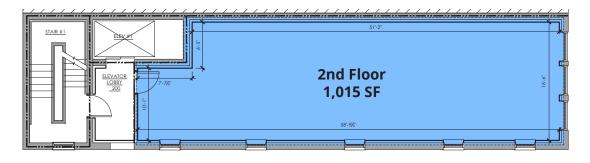

# Proposed Floor Layouts

## Four-story building at Jefferson Hospital **for sale**

- 5,776 SF across four (4) floors and basement
- 1,109 SF ground floor retail space
- CMX-5 zoning for mixed-use
- Centered in strong medical hub that features Jefferson, Wills Eye Hospital, Penn Medicine, and Pennsylvania Hospital
- Immediate proximity to Jefferson, City Hall, Fashion District, the Convention Center, Center City theatres, and Midtown restaurants