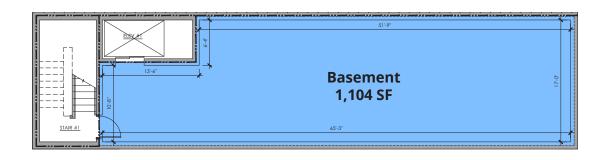

# Proposed Floor Layouts

## Four-story building at Jefferson Hospital **for sale**

- 5,776 SF across four (4) floors and basement
- 1,109 SF ground floor retail space
- CMX-5 zoning for mixed-use
- Centered in strong medical hub that features Jefferson, Wills Eye Hospital, Penn Medicine, and Pennsylvania Hospital
- Immediate proximity to Jefferson, City Hall, Fashion District, the Convention Center, Center City theatres, and Midtown restaurants