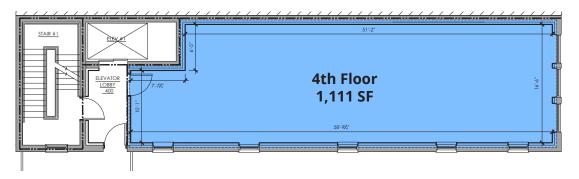

# Proposed Floor Layouts

## Four-story building at Jefferson Hospital **for sale**

- 5,776 SF across four (4) floors and basement
- 1,109 SF ground floor retail space
- CMX-5 zoning for mixed-use
- Centered in strong medical hub that features Jefferson, Wills Eye Hospital, Penn Medicine, and Pennsylvania Hospital
- Immediate proximity to Jefferson, City Hall, Fashion District, the Convention Center, Center City theatres, and Midtown restaurants