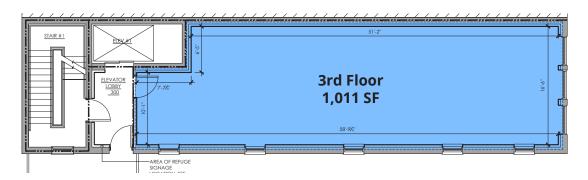

# Proposed Floor Layouts

## Four-story building at Jefferson Hospital **for sale**

- 5,776 SF across four (4) floors and basement
- 1,109 SF ground floor retail space
- CMX-5 zoning for mixed-use
- Centered in strong medical hub that features Jefferson, Wills Eye Hospital, Penn Medicine, and Pennsylvania Hospital
- Immediate proximity to Jefferson, City Hall, Fashion District, the Convention Center, Center City theatres, and Midtown restaurants