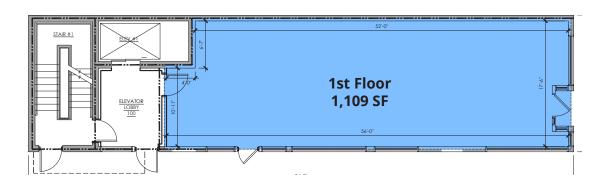

# Proposed Floor Layouts

## Four-story building at Jefferson Hospital **for sale**

- 5,776 SF across four (4) floors and basement
- 1,109 SF ground floor retail space
- CMX-5 zoning for mixed-use
- Centered in strong medical hub that features Jefferson, Wills Eye Hospital, Penn Medicine, and Pennsylvania Hospital
- Immediate proximity to Jefferson, City Hall, Fashion District, the Convention Center, Center City theatres, and Midtown restaurants