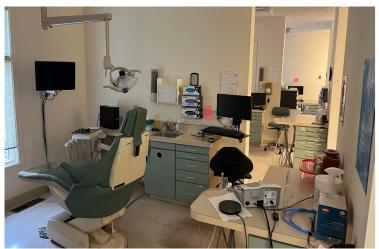

#### **DESCRIPTION**

3976 SF dentist office available to an investor or end user. Space includes 12 operatory spaces, 3 private offices, reception/billing area, large employee break room, several lab spaces, 3 private bathrooms and one patient bathroom. Current dental practice recently extended their lease until July 31, 2025. Monthly rent is \$11,000/month for the remainder of the lease, with owner paying taxes and insurance. Property also boasts a 900 SF garage, with 3 overhead garage doors. Tenant is on a month-to-month lease, paying \$300/month. The garage is a great opportunity to add extra income.