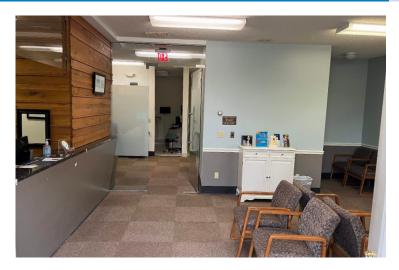

#### **DESCRIPTION**

3976 SF dentist office available to an investor or end user. Space includes 12 operatory spaces, 3 private offices, reception/billing area, large employee break room, several lab spaces, 3 private bathrooms and one patient bathroom. Current dental practice recently extended their lease until July 31, 2025. Monthly rent is \$11,000/month for the remainder of the lease, with owner paying taxes and insurance. Property also boasts a 900 SF garage, with 3 overhead garage doors. Tenant is on a month-to-month lease, paying \$300/month. The garage is a great opportunity to add extra income.