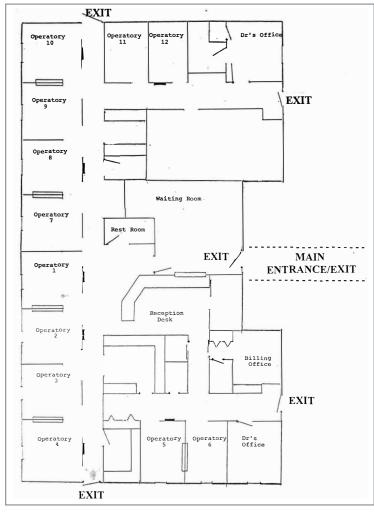

#### **DESCRIPTION**

3976 SF dentist office available to an investor or end user. Space includes 12 operatory spaces, 3 private offices, reception/billing area, large employee break room, several lab spaces, 3 private bathrooms and one patient bathroom. Current dental practice recently extended their lease until July 31, 2025. Monthly rent is \$11,000/month for the remainder of the lease, with owner paying taxes and insurance. Property also boasts a 900 SF garage, with 3 overhead garage doors. Tenant is on a month-to-month lease, paying \$300/month. The garage is a great opportunity to add extra income.