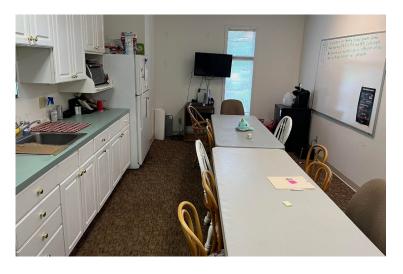

#### **DESCRIPTION**

3976 SF dentist office available to an investor or end user. Space includes 12 operatory spaces, 3 private offices, reception/billing area, large employee break room, several lab spaces, 3 private bathrooms and one patient bathroom. Current dental practice recently extended their lease until July 31, 2025. Monthly rent is \$11,000/month for the remainder of the lease, with owner paying taxes and insurance. Property also boasts a 900 SF garage, with 3 overhead garage doors. Tenant is on a month-to-month lease, paying \$300/month. The garage is a great opportunity to add extra income.