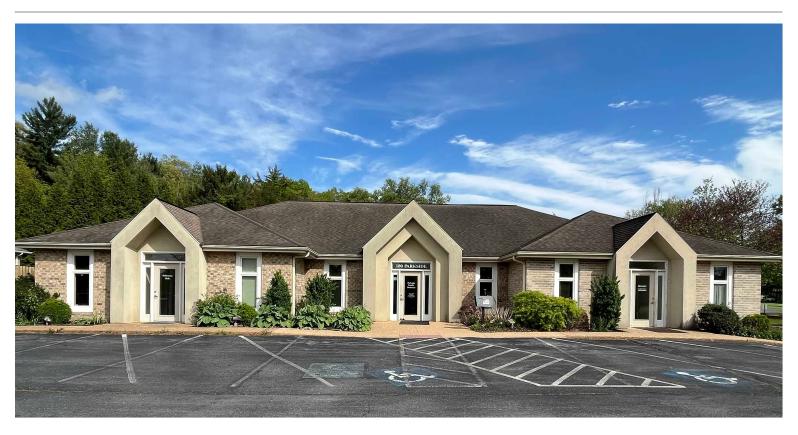

# FOR SALE 100 PARKSIDE DRIVE, BRIDGEWATER, VA

#### **DESCRIPTION**

3976 SF dentist office available to an investor or end user. Space includes 12 operatory spaces, 3 private offices, reception/billing area, large employee break room, several lab spaces, 3 private bathrooms and one patient bathroom. Current dental practice recently extended their lease until July 31, 2025. Monthly rent is \$11,000/month for the remainder of the lease, with owner paying taxes and insurance. Property also boasts a 900 SF garage, with 3 overhead garage doors. Tenant is on a month-to-month lease, paying \$300/month. The garage is a great opportunity to add extra income.

#### **SUMMARY**

ASKING PRICE: \$750,000 LOT SIZE: 0.74 ACRES

BUILDING SIZE: 3,976<sup>+/-</sup> SF ZONING: B-2

540-434-2400 401 University Boulevard, Harrisonburg, VA 2280

All information herein is believed to be accurate but cannot guaranteed. No warranty or representation, expressed or implied, is made as to the accuracy of the information contained herein. Prospective purchasers/tenants should conduct their own due diligence prior to making an offer.