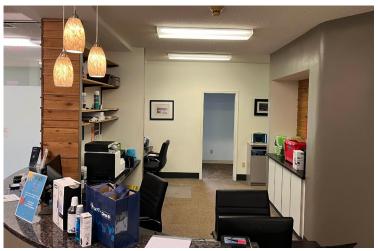

#### **DESCRIPTION**

3976 SF dentist office available to an investor or end user. Space includes 12 operatory spaces, 3 private offices, reception/billing area, large employee break room, several lab spaces, 3 private bathrooms and one patient bathroom. Current dental practice recently extended their lease until July 31, 2025. Monthly rent is \$11,000/month for the remainder of the lease, with owner paying taxes and insurance. Property also boasts a 900 SF garage, with 3 overhead garage doors. Tenant is on a month-to-month lease, paying \$300/month. The garage is a great opportunity to add extra income.