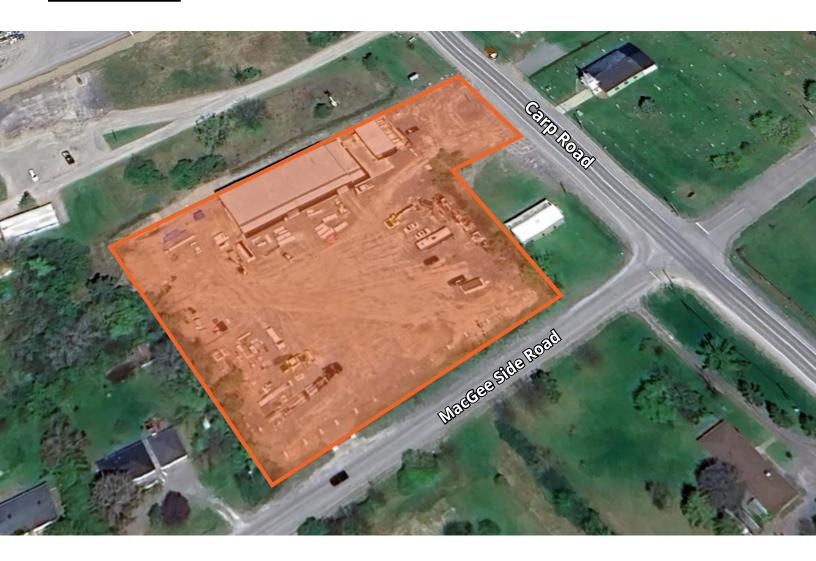

## For Sale Prime Development Land

3009 Carp Road, Ottawa, ON

# Rare commercial opportunity on Carp Road

- Sale price : \$1,950,000.00
- Approx. 2 acres cornering Carp Road and McGee Side Road
- RC7,RC6 Zoning
- Minutes from Highway 417
- Minutes to the Ottawa Carp Airport

# For Sale Prime Development Land

3009 Carp Road, Ottawa, ON

Opportunity to own 2 acres on Carp Road. with commercial building comprised as:

- Approx. 2240 sf finished area for Building A, connected by concrete slab to
- Approx 11-12,000 sf finished area for Building B, with potential for approx. 8000 sf expansion.