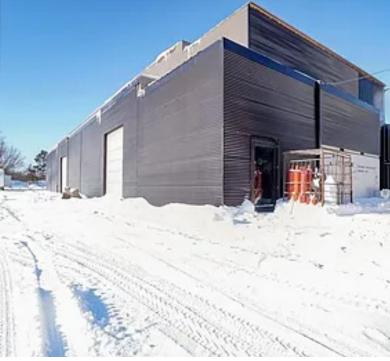

Roughed in front office space completed by an adjacent substantial wide-open warehouse, with two side garage doors (each 12 X 16') and an oversized 30 X 18' rear garage door.

The front offices are heated by wall units with A/C. The main shop area is heated by forced air natural gas and radiant heat. Powered with 3 phase 600 amp in the shop area, with additional 200 amp in the offices.

Very sharp looking, finished in all black and built from shipping containers. Many possibilities to alter the building in any way to suit your company's needs. There is also the possibility of completing an entire third floor for additional storage or office space. Property is currently set up as a compound. Numerous opportunities exist.