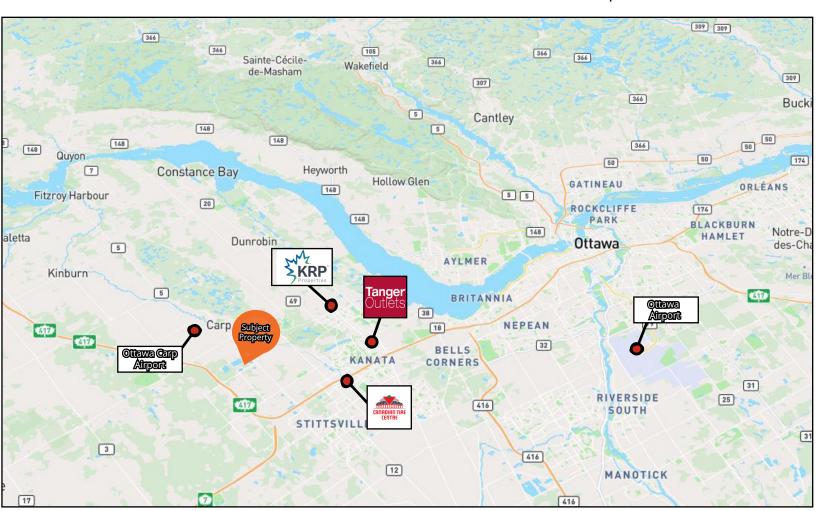

# Location map

### **Distance to:**

| – Highway 416      | 14 min. | <ul> <li>Canadian Tire Centre</li> </ul> | 09 min. |
|--------------------|---------|------------------------------------------|---------|
| – Highway 417      | 05 min. | – Richmond                               | 22 min. |
| – Carp Park & Ride | 06 min. | – Barrhaven                              | 26 min. |
| – Kanata           | 11 min. | – Downtown (Ottawa)                      | 27 min. |