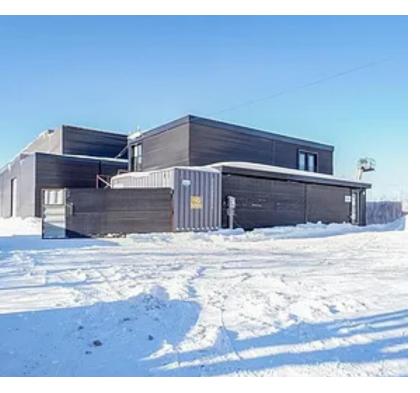

# For Sale Prime Development Land

3009 Carp Road, Ottawa, ON

Opportunity to own 2 acres on Carp Road. with commercial building comprised as:

- Approx. 2240 sf finished area for Building A, connected by concrete slab to
- Approx 11-12,000 sf finished area for Building B, with potential for approx. 8000 sf expansion.

Very sharp looking, finished in all black and built from shipping containers. Many possibilities to alter the building in any way to suit your company's needs. There is also the possibility of completing an entire third floor for additional storage or office space. Property is currently set up as a compound. Numerous opportunities exist.