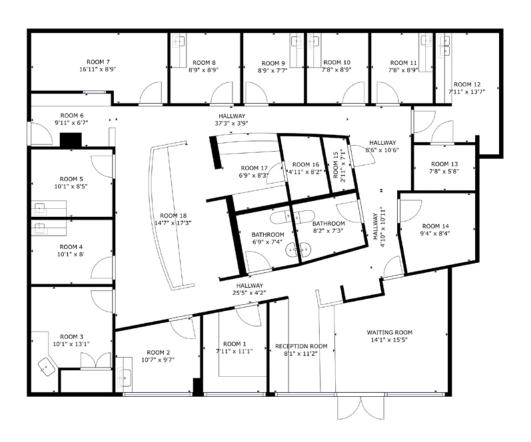

## MEDICAL SPACE FOR LEASE

9250 WEST THOMAS ROAD, PHOENIX, AZ 85037

Suite 100: ±2,818 RSF